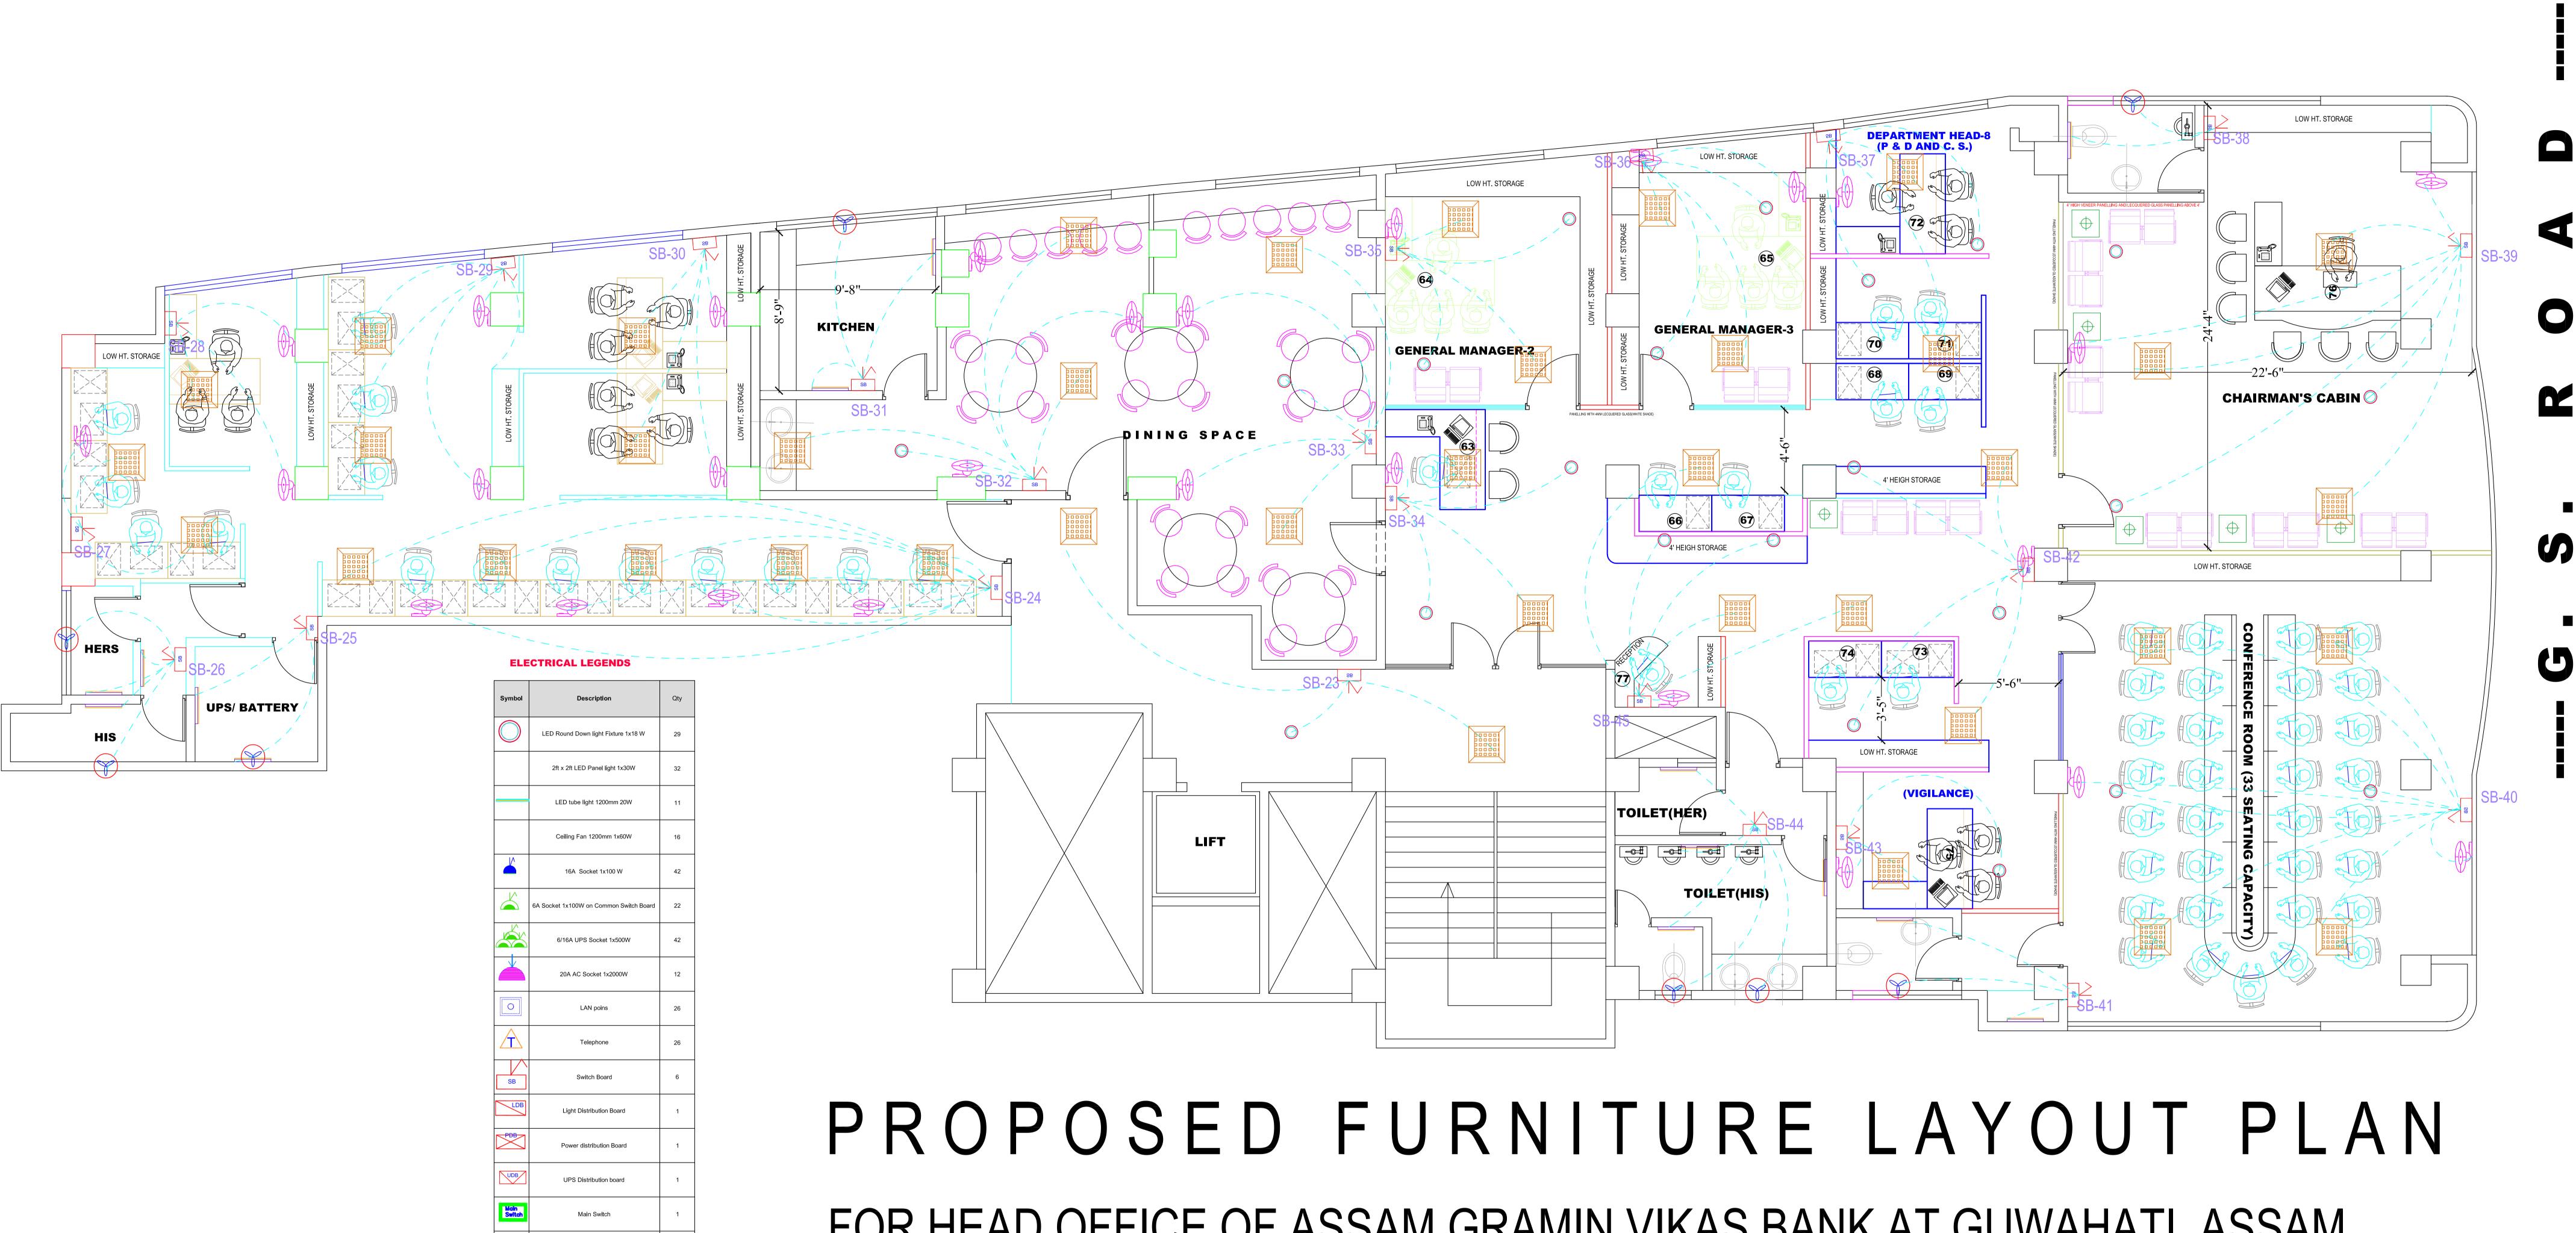

S BANK**

CLIENT

GUWAHATI HEAD OFFICE

(SECOND FLOOR PLAN)





# PROPOSED LAYOUT PLAN FOR HEAD OFFICE OF ASSAM GRAMIN VIKAS BANK AT BHANGAGARH, GUWAHATI

CARPET AREA- 4195 SQ. FT (APPROX)

NOTE- M/S ARCHIVENTIONS- ARCHITECTS & ENGINEERS RESERVES THE COPYRIGHT OF THE DRAWING AND HENCE IT SHOULD NOT BE REPRODUCED OR USED WITHOUT THE PRIOR PERMISSION FROM ARCHIVENTIONS. HOWEVER THE CLIENT MAY USE THE DRAWING FOR FURTHER APPROVAL AND TENDERING PURPOSE FOR THE SAID PROJECT

| DATE | SCALE | DEALT BY   | CHKD BY              |
|------|-------|------------|----------------------|
|      | N.T.S | HANNAN ALI | AR. DEBOJYOTI DEBROY |



# **FLOOR PLANS**

JOB NO.

BHANGAGARH, G.S ROAD

CLIENT

# **ASSAM GRAMIN VIKAS BANK**

GUWAHATI HEAD OFFICE

# Description of Proposal.

(SECOND FLOOR PLAN)





# PROPOSED LAYOUT PLAN FOR HEAD OFFICE OF ASSAM GRAMIN VIKAS BANK AT BHANGAGARH, GUWAHATI

CARPET AREA- 4195 SQ. FT (APPROX)

NOTE- M/S ARCHIVENTIONS- ARCHITECTS & ENGINEERS RESERVES THE COPYRIGHT OF THE DRAWING AND HENCE IT SHOULD NOT BE REPRODUCED OR USED WITHOUT THE PRIOR PERMISSION FROM ARCHIVENTIONS. HOWEVER THE CLIENT MAY USE THE DRAWING FOR FURTHER APPROVAL AND TENDERING PURPOSE FOR THE SAID PROJECT

| DATE | SCALE | DEALT BY   | CHKD BY              |
|------|-------|------------|----------------------|
|      | N.T.S | HANNAN ALI | AR. DEBOJYOTI DEBROY |



# **FLOOR PLANS**

JOB NO.

### **ASSAM GRAMIN VIKAS BANK**

BHANGAGARH, G.S ROAD

GUWAHATI HEAD OFFICE

CLIENT

## Description of Proposal.

(SECOND FLOOR PLAN)



# PROPOSED LAYOUT PLAN FOR HEAD OFFICE OF ASSAM GRAMIN VIKAS