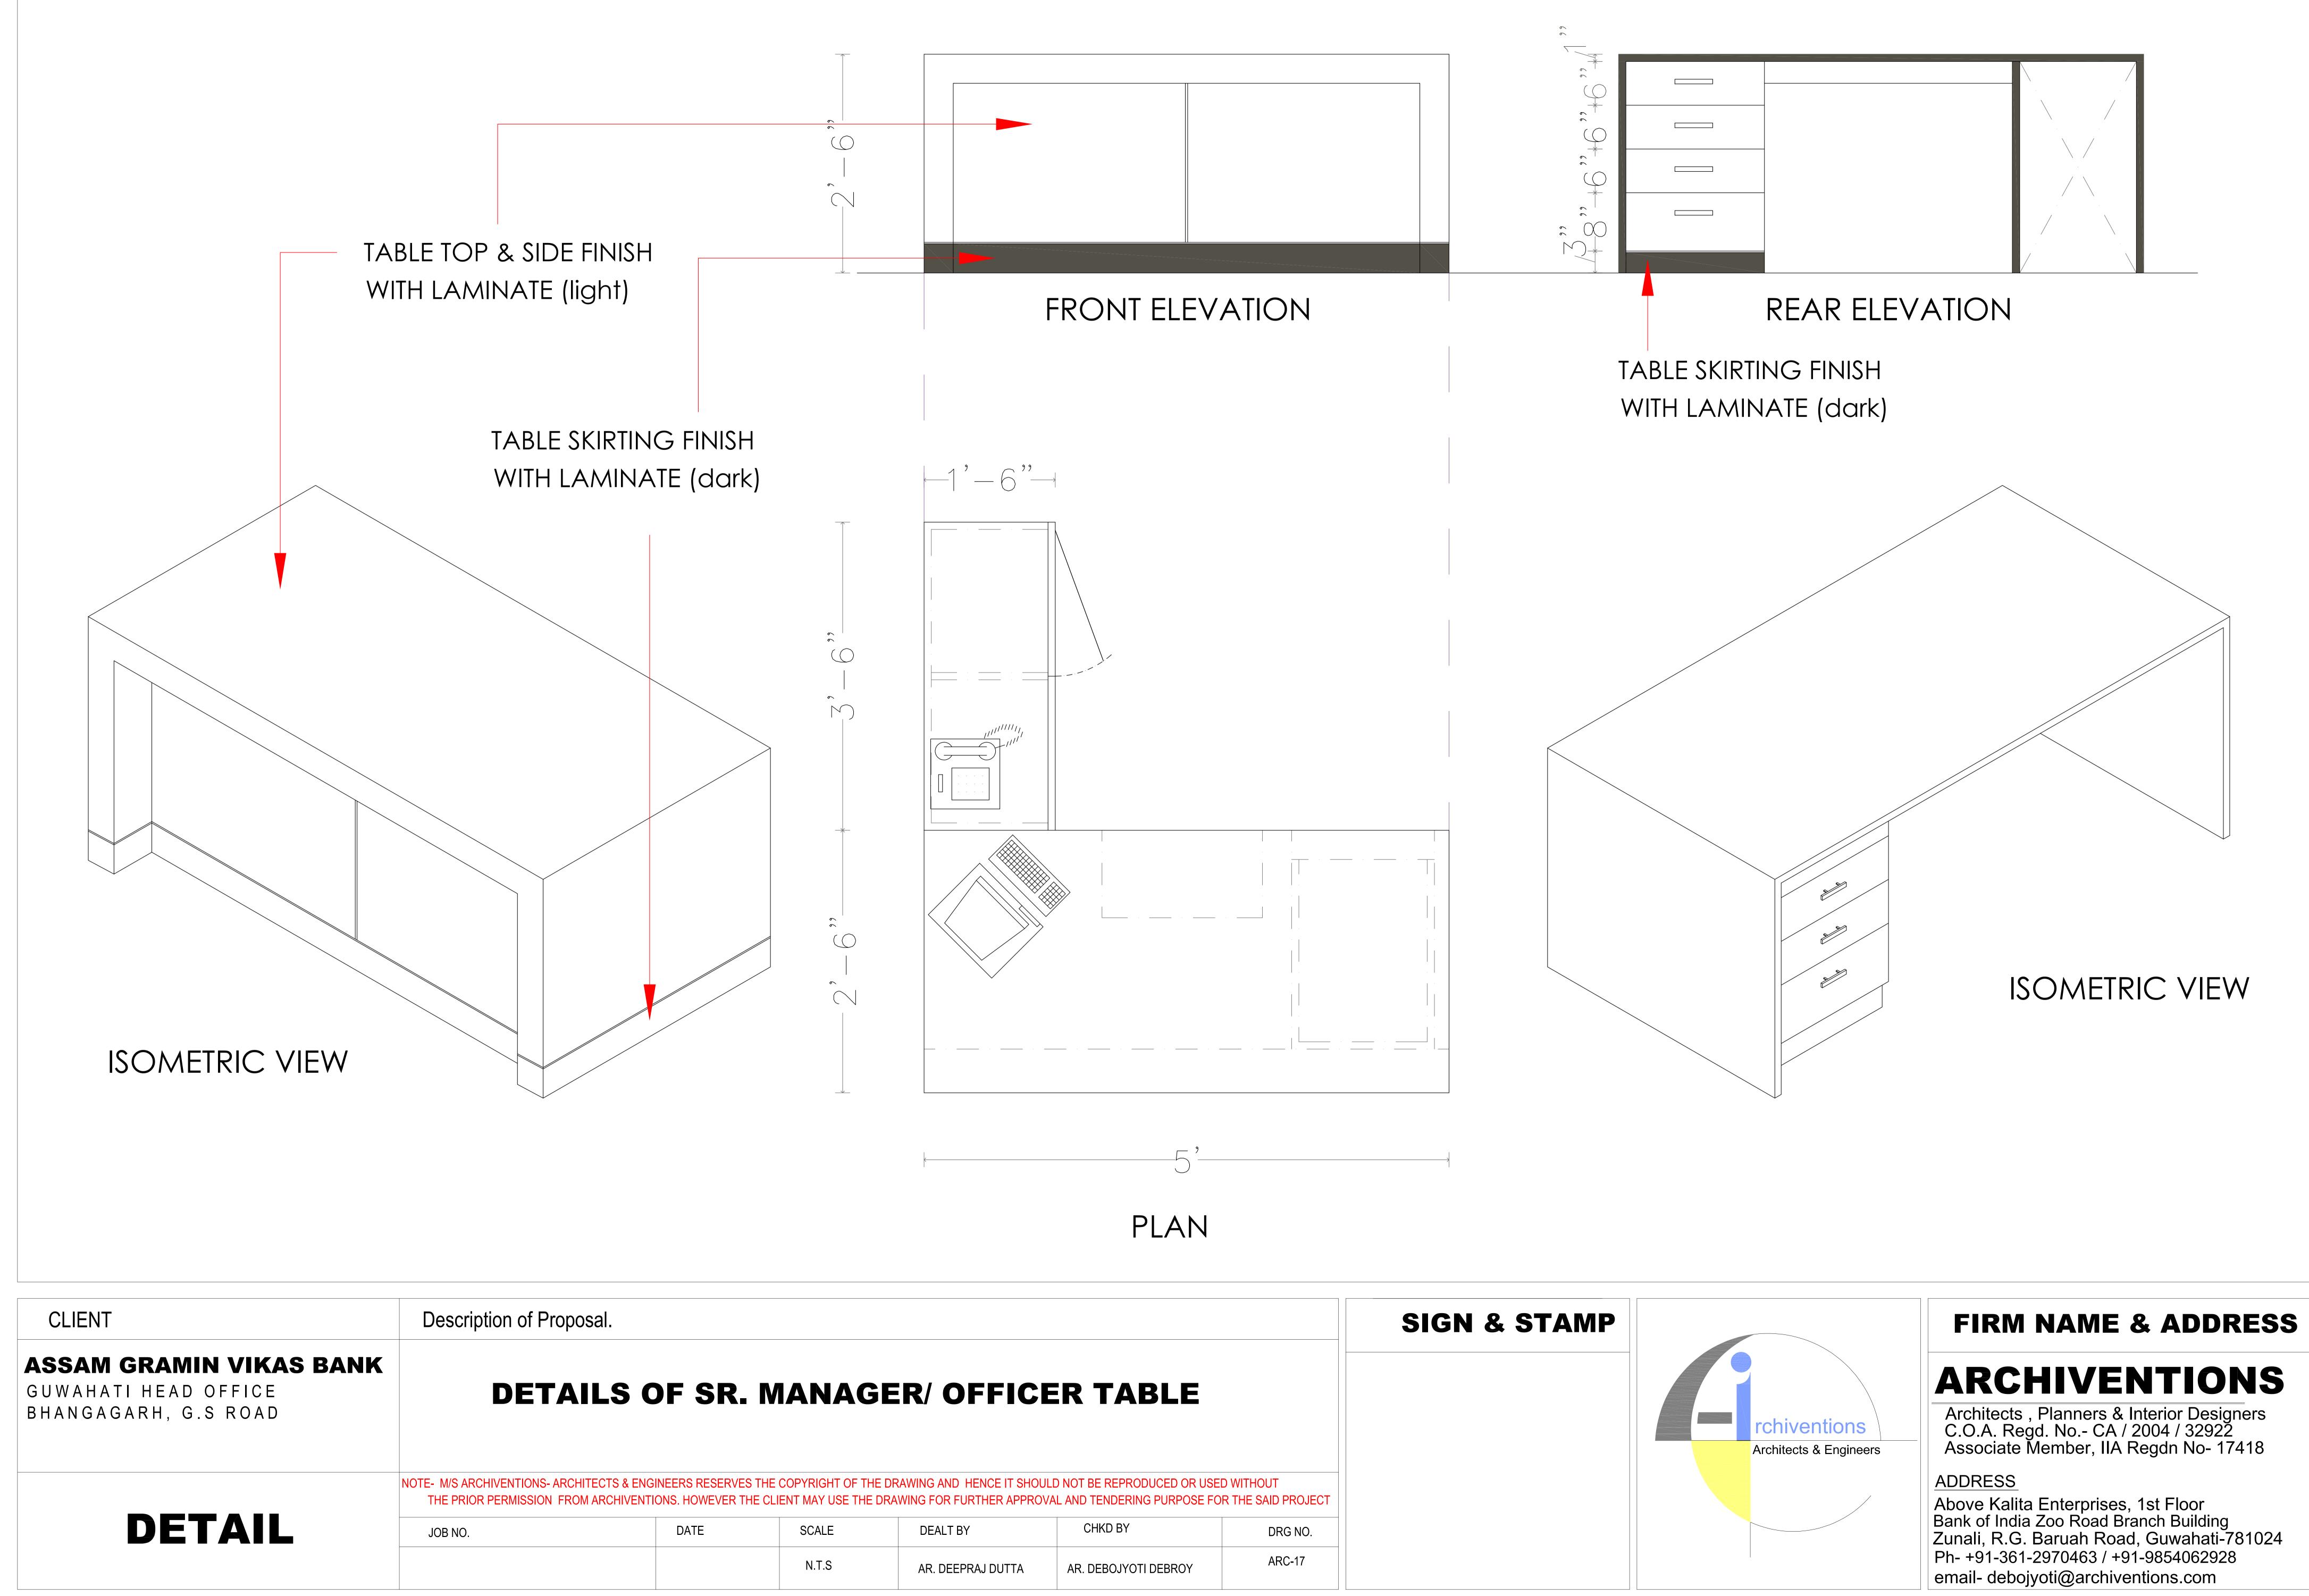

|  |
|------|-------|-------------------|----------------------|--|
|      | N.T.S | AR. DEEPRAJ DUTTA | AR. DEBOJYOTI DEBROY |  |

|       | <br>  |       |       |       |  |
|-------|-------|-------|-------|-------|--|
|       |       |       |       |       |  |
|       |       |       |       |       |  |
| LIGHT | LIGHT | LIGHT | LIGHT | LIGHT |  |
|       |       |       |       |       |  |





| DATE | SCALE | DEALT BY          | CHKD BY              |  |
|------|-------|-------------------|----------------------|--|
|      | N.T.S | AR. DEEPRAJ DUTTA | AR. DEBOJYOTI DEBROY |  |



| DATE | SCALE | DEALT BY          | CHKD BY              |  |
|------|-------|-------------------|----------------------|--|
|      | N.T.S | AR. DEEPRAJ DUTTA | AR. DEBOJYOTI DEBROY |  |



| DATE | SCALE | DEALT BY          | CHKD BY              |  |
|------|-------|-------------------|----------------------|--|
|      | N.T.S | AR. DEEPRAJ DUTTA | AR. DEBOJYOTI DEBROY |  |





GUWAHATI HEAD OFFICE BHANGAGARH, G.S ROAD



NOTE- M/S ARCHIVENTIONS- ARCHITECTS & ENGINEERS RESERVES THE COPYRIGHT OF THE DRAWING AND HENCE IT SHOULD NOT BE REPRODUCED OR USED WITHOUT THE PRIOR PERMISSION FROM ARCHIVENTIONS. HOWEVER THE CLIENT MAY USE THE DRAWING FOR FURTHER APPROVAL AND TENDERING PURPOSE FOR THE SAID PROJECT

JOB NO.

|  | , |  |
|--|---|--|
|  |   |  |
|  |   |  |

# SEMI GLAZED PARTITION



| DATE | SCALE | DEALT BY          | CHKD BY              |  |
|------|-------|-------------------|----------------------|--|
|      | N.T.S | AR. DEEPRAJ DUTTA | AR. DEBOJYOTI DEBROY |  |