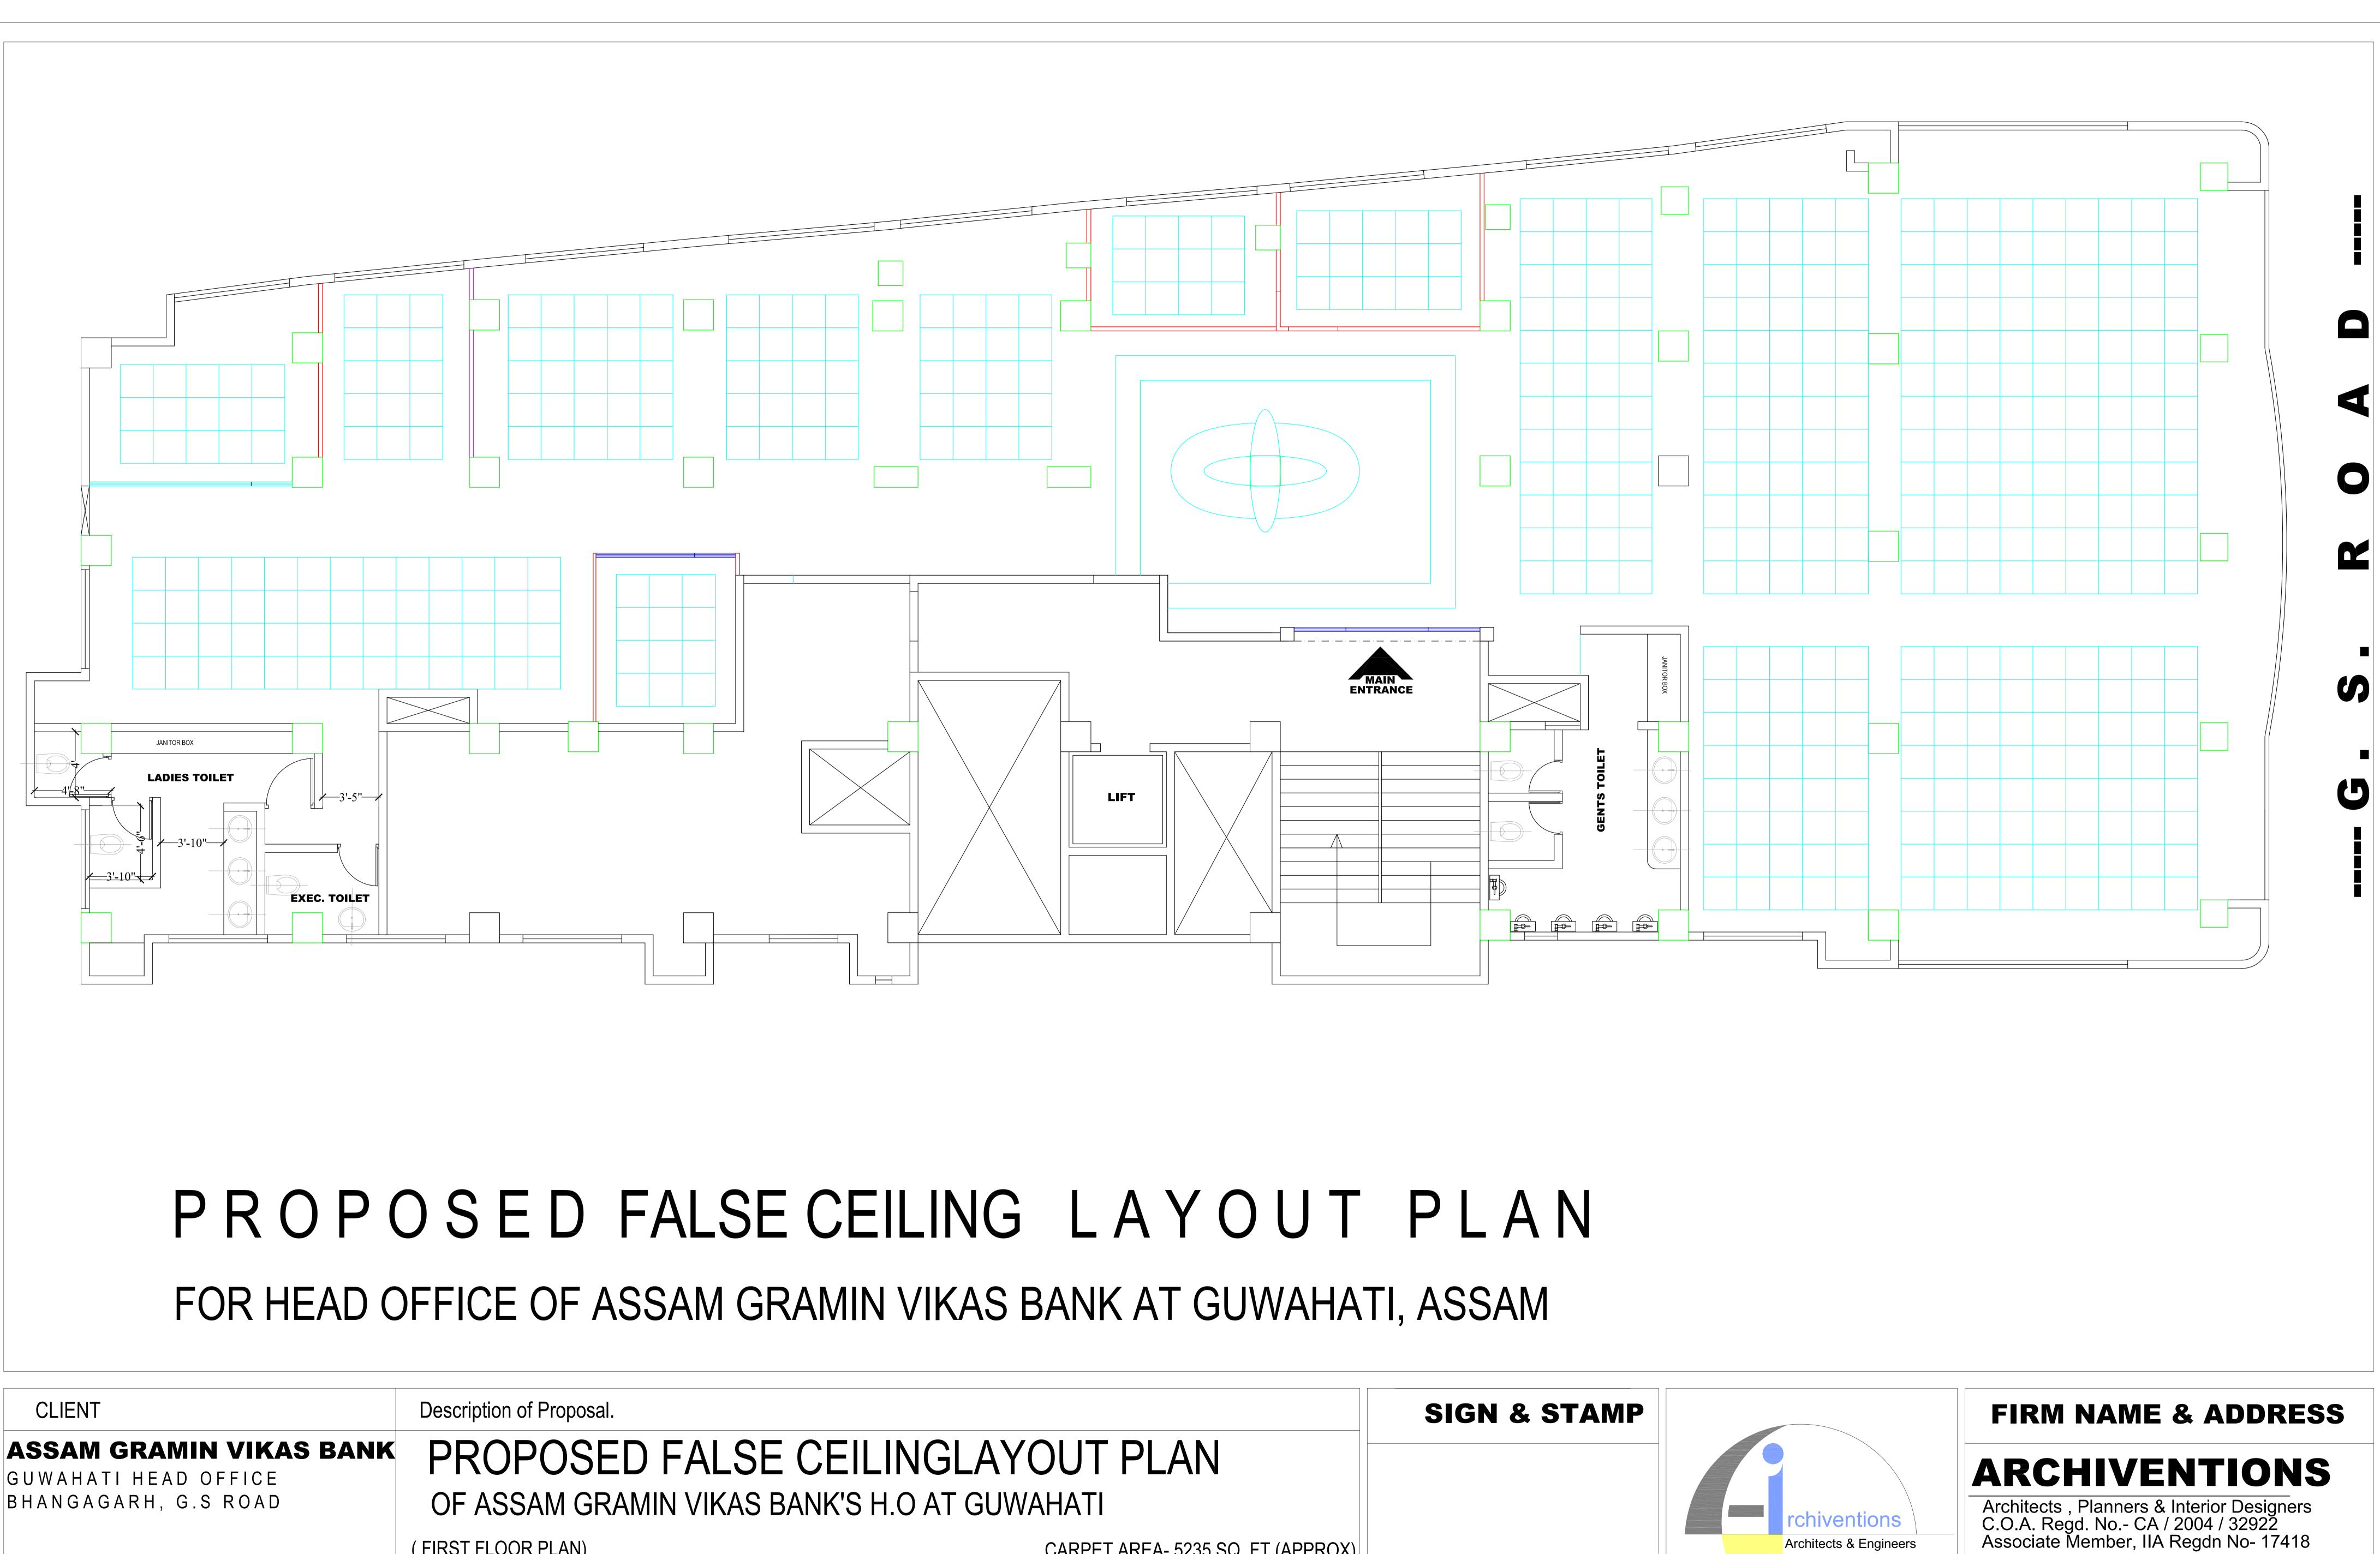

posal.

GUWAHATI HEAD OFFICE BHANGAGARH, G.S ROAD

ASSAM GRAMIN VIKAS BANK PROPOSED LAYOUT SHOWING NEW BRICK WALL & EXISTING BRICK WALL TO BE DEMOLISHED OF ASSAM GRAMIN VIKAS BANK AT BHANGAGARH, GUWAHATI

(FIRST FLOOR PLAN)

JOB NO.

NOTE- M/S ARCHIVENTIONS- ARCHITECTS & ENGINEERS RESERVES THE COPYRIGHT OF THE DRAWING AND HENCE IT SHOULD NOT BE REPRODUCED OR USED WITHOUT THE PRIOR PERMISSION FROM ARCHIVENTIONS. HOWEVER THE CLIENT MAY USE THE DRAWING FOR FURTHER APPROVAL AND TENDERING PURPOSE FOR THE SAID PROJECT

**FLOOR PLANS** 

CARPET AREA- 5235 SQ. FT (APPROX)

| DATE | SCALE | DEALT BY   | CHKD BY              |  |
|------|-------|------------|----------------------|--|
|      | N.T.S | HANNAN ALI | AR. DEBOJYOTI DEBROY |  |

| <br>EXIST |
|-----------|
| EXIST     |
| NEW       |





(FIRST FLOOR PLAN) NOTE- M/S ARCHIVENTIONS- ARCHITECTS & ENGINEERS RESERVES THE COPYRIGHT OF THE DRAWING AND HENCE IT SHOULD NOT BE REPRODUCED OR USED WITHOUT THE PRIOR PERMISSION FROM ARCHIVENTIONS. HOWEVER THE CLIENT MAY USE THE DRAWING FOR FURTHER APPROVAL AND TENDERING PURPOSE FOR THE SAID PROJECT



JOB NO.

CARPET AREA- 5235 SQ. FT (APPROX)

| DATE | SCALE | DEALT BY   | CHKD BY              |  |
|------|-------|------------|----------------------|--|
|      | N.T.S | HANNAN ALI | AR. DEBOJYOTI DEBROY |  |



ADDRESS Above Kalita Enterprises, 1st Floor Bank of India Zoo Road Branch Building Zunali, R.G. Baruah Road, Guwahati-781024 Ph-+91-361-2970463 / +91-9854062928 email- debojyoti@archiventions.com



**ASSAM GRAMIN VIKAS BANK** 

BHANGAGARH, G.S ROAD

| DATE | SCALE | DEALT BY