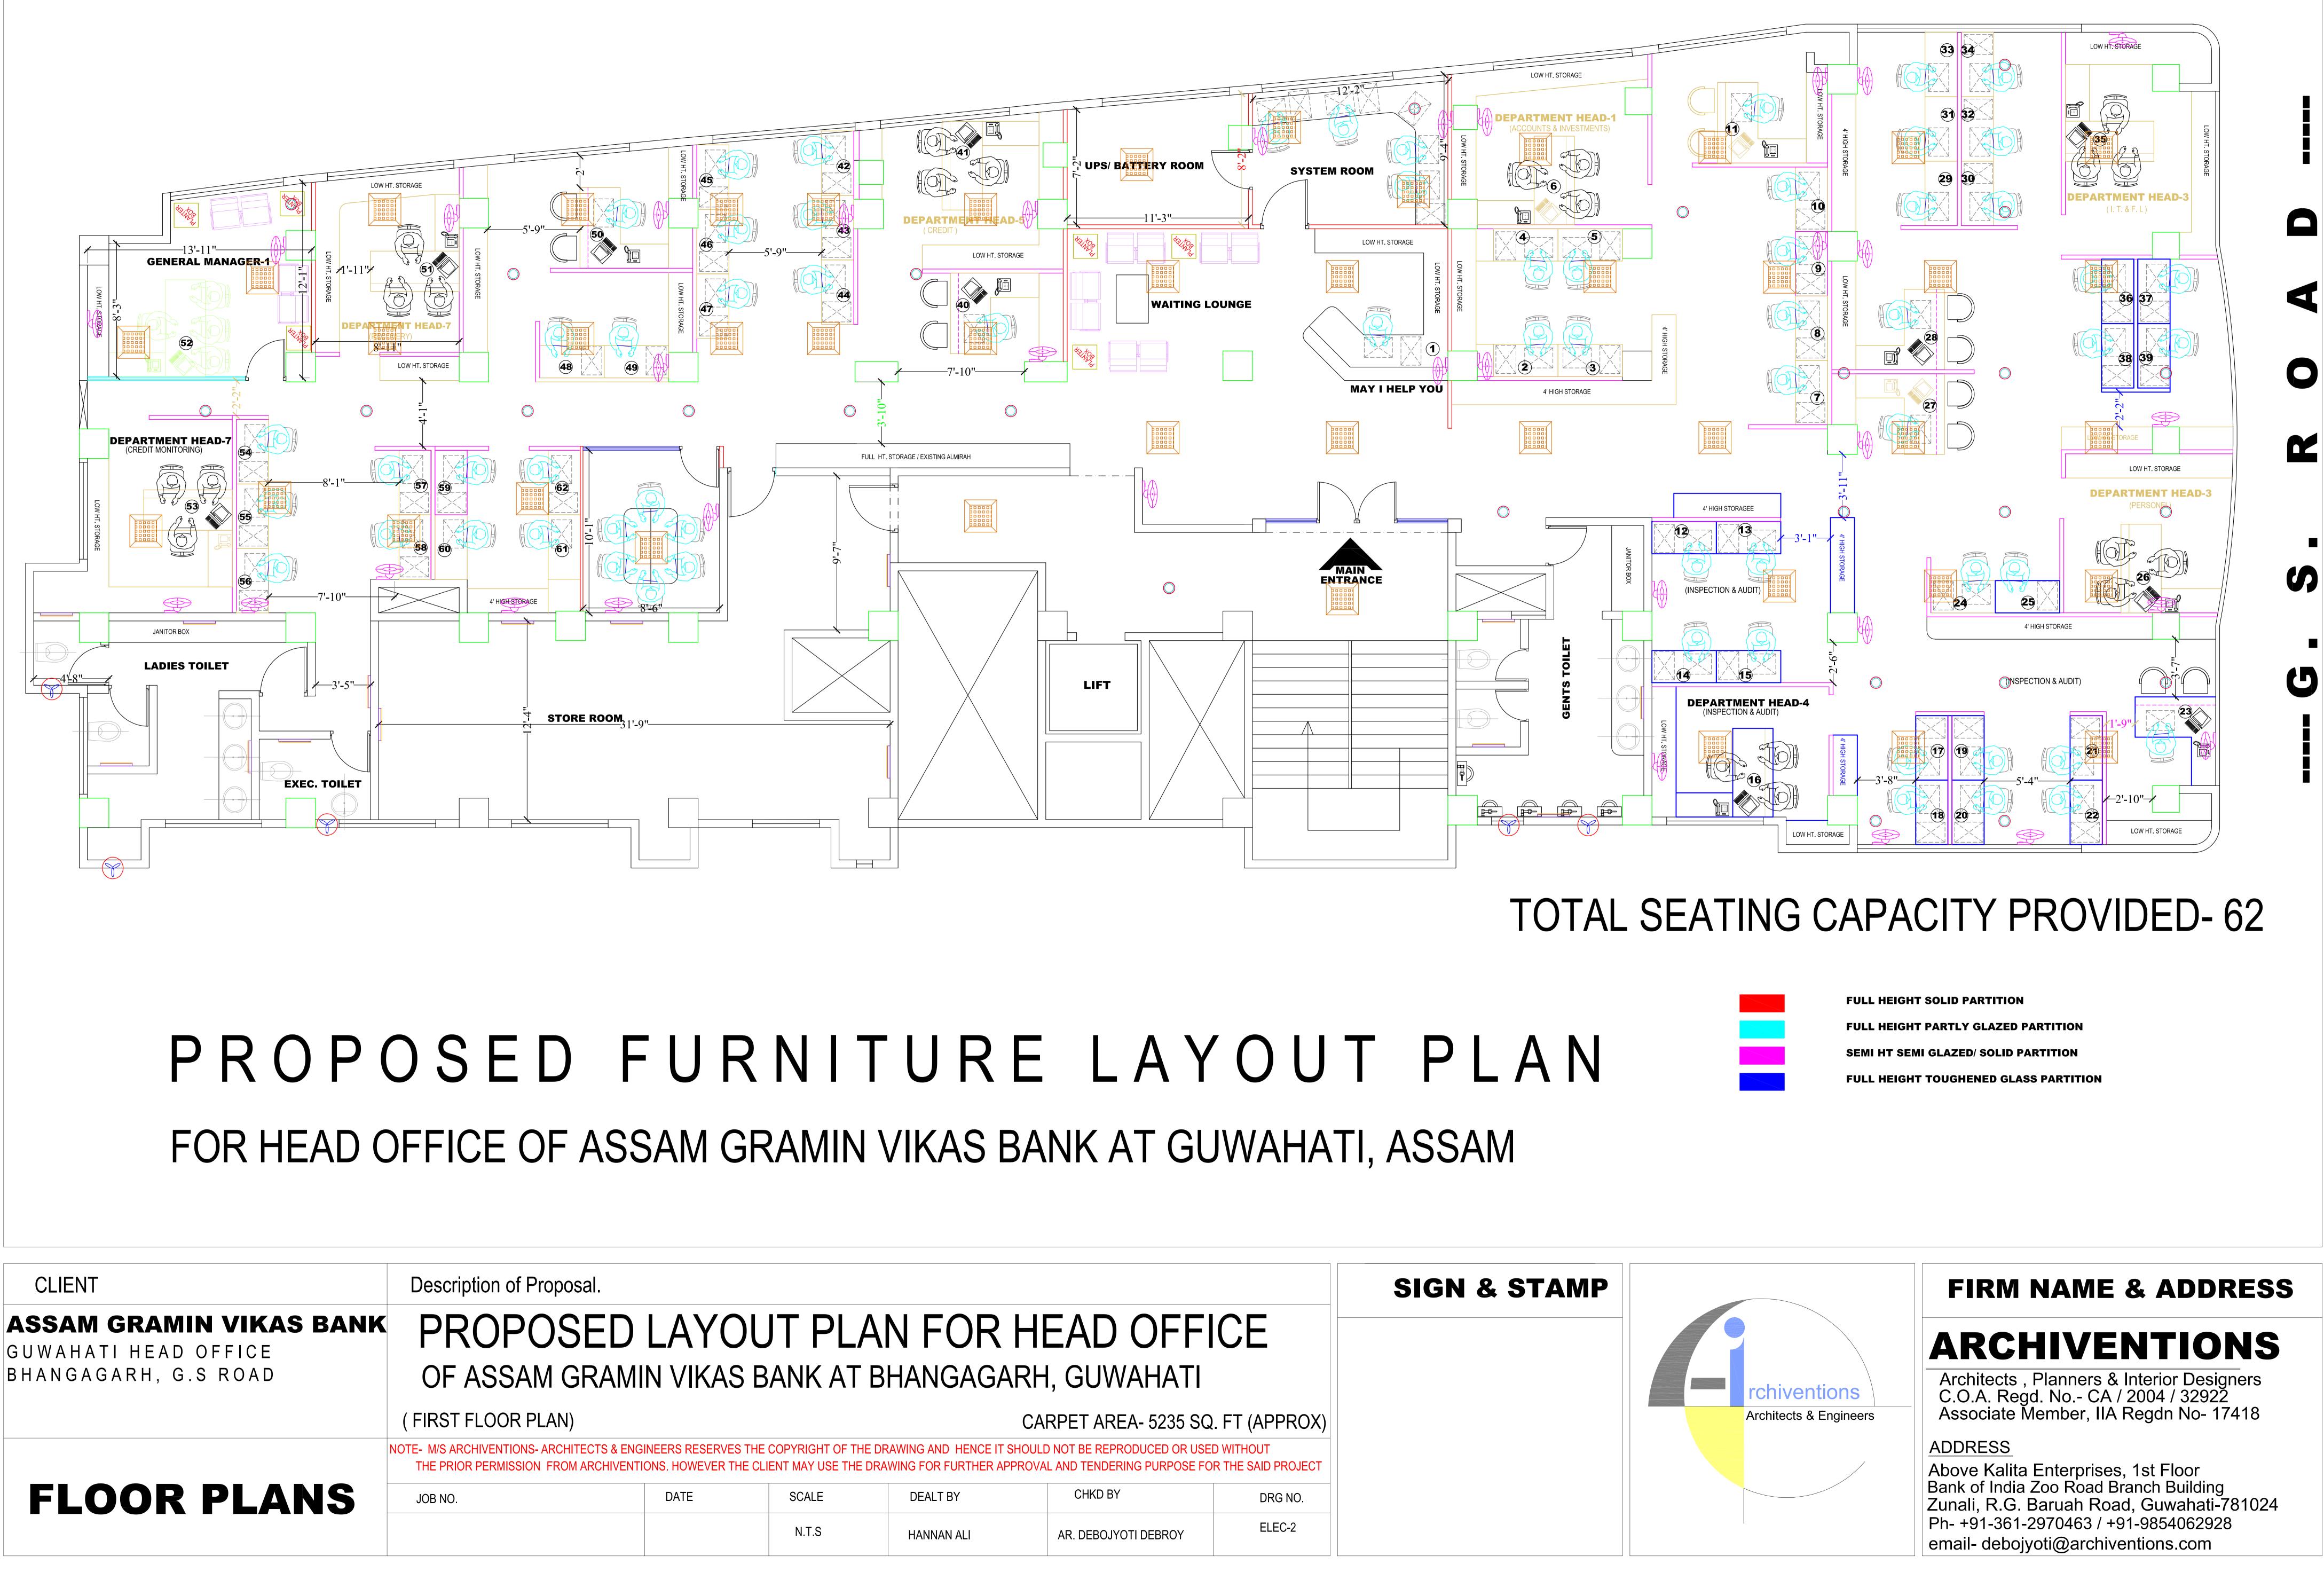

Cost Abstract for Interior Furnishing of Head Office of Assam Gramin Vikash Bank, at Adam Plaza, Christian Basti, Guwahati, Assam.

|          | COST SUMMARY                                        |                    |
|----------|-----------------------------------------------------|--------------------|
|          | INTERIOR FURNISHING WORKS OF HEAD OFFICE OF ASSAM O | CRAMIN VIKASH BANK |
|          |                                                     |                    |
|          | AT CHRISTIAN BASTI, G. S ROAD, GUWAHATI,            | ASSAM              |
|          | SUMMARY SHEET                                       |                    |
|          | SOMMART SHELI                                       |                    |
|          |                                                     |                    |
| SL. NO   | ITEM DESCRIPTION                                    | AMOUNT (RS.)       |
| Α        | INTERIOR FURNISHING WORKS                           |                    |
| 1        | CARPENTRY & INTERIOR WORKS                          |                    |
| 2        | ELECTRICAL & OTHER RELATED WORKS                    |                    |
| 2        |                                                     |                    |
| Α        | TOTAL OF INTERIOR FURNISHING WORKS                  |                    |
|          |                                                     |                    |
| <u>B</u> |                                                     |                    |
|          |                                                     |                    |
| 2        | CIVIL & PLUMBING WORKS                              |                    |
|          |                                                     |                    |
| В        | TOTAL OF NON- INTERIOR WORKS                        |                    |
| С        | GRAND TOTAL (A + B)                                 |                    |
|          |                                                     |                    |
|          |                                                     |                    |