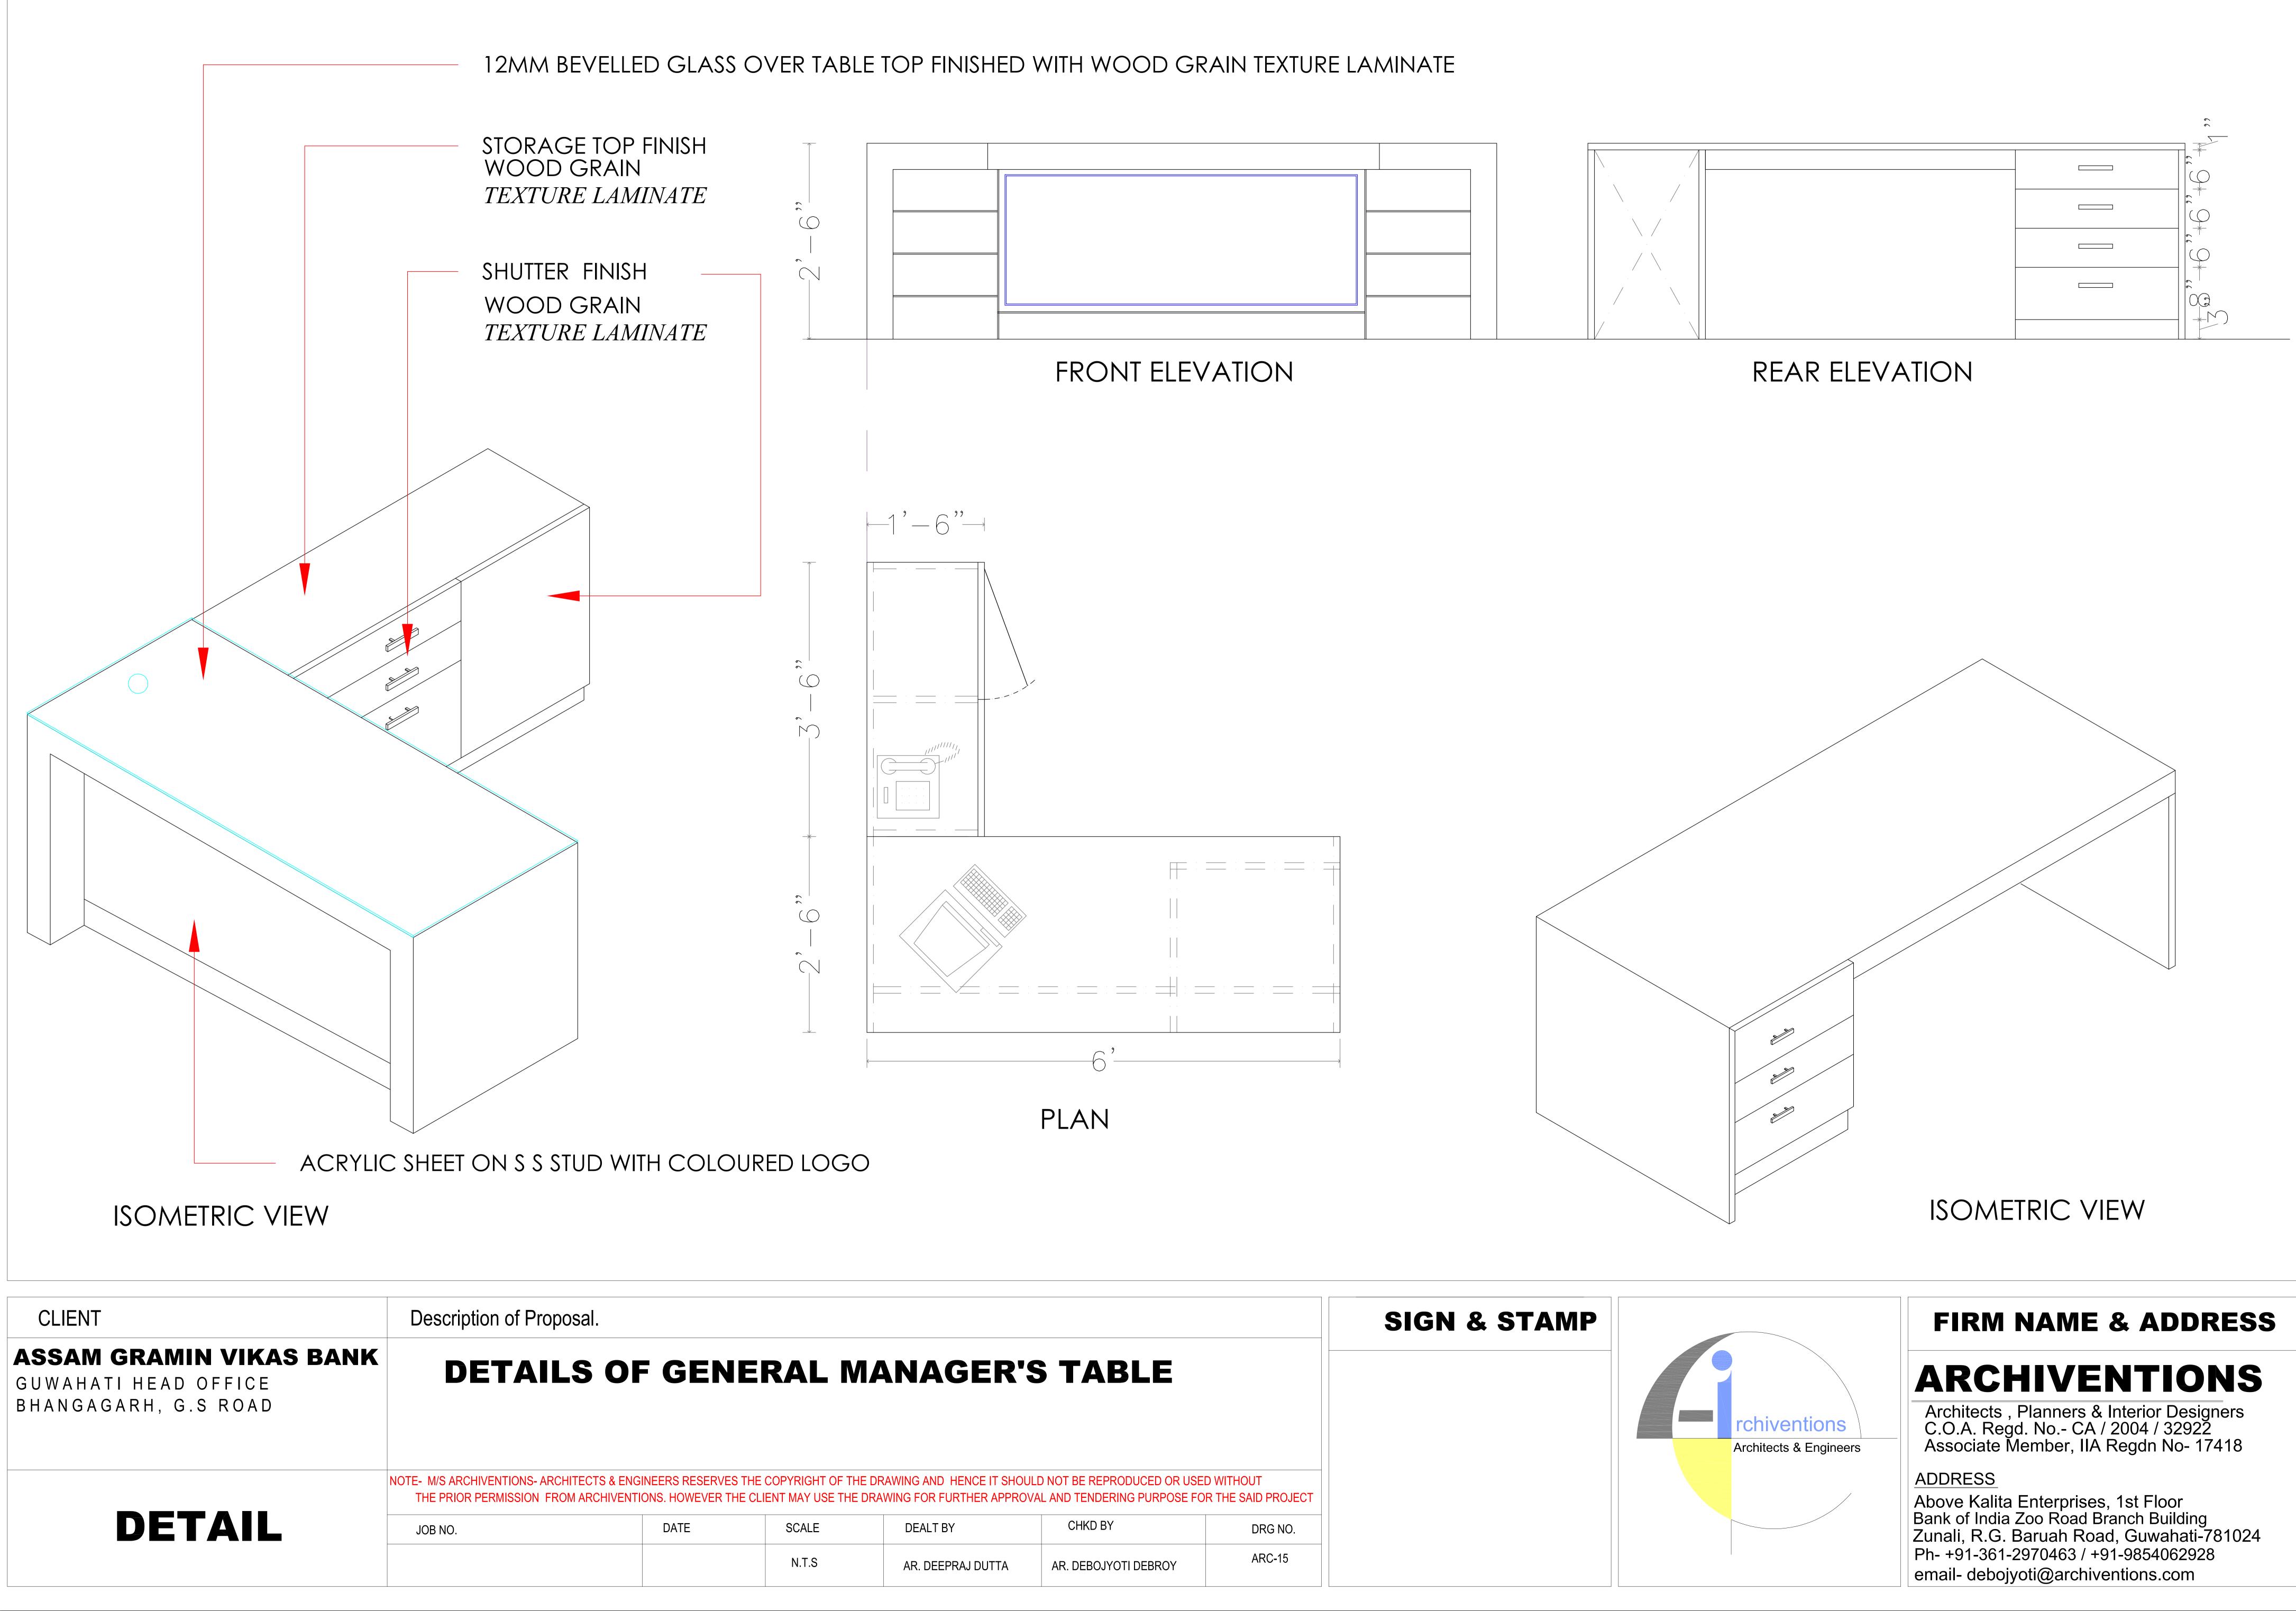

Cost Abstract for Interior Furnishing of Head Office of Assam Gramin Vikash Bank, at Adam Plaza, Christian Basti, Guwahati, Assam.

|          | COST SUMMARY                                        |                    |
|----------|-----------------------------------------------------|--------------------|
|          | INTERIOR FURNISHING WORKS OF HEAD OFFICE OF ASSAM O | CRAMIN VIKASH BANK |
|          |                                                     |                    |
|          | AT CHRISTIAN BASTI, G. S ROAD, GUWAHATI,            | ASSAM              |
|          | SUMMARY SHEET                                       |                    |
|          | SOMMART SHELI                                       |                    |
|          |                                                     |                    |
| SL. NO   | ITEM DESCRIPTION                                    | AMOUNT (RS.)       |
| Α        | INTERIOR FURNISHING WORKS                           |                    |
| 1        | CARPENTRY & INTERIOR WORKS                          |                    |
| 2        | ELECTRICAL & OTHER RELATED WORKS                    |                    |
| 2        |                                                     |                    |
| Α        | TOTAL OF INTERIOR FURNISHING WORKS                  |                    |
|          |                                                     |                    |
| <u>B</u> |                                                     |                    |
|          |                                                     |                    |
| 2        | CIVIL & PLUMBING WORKS                              |                    |
|          |                                                     |                    |
| В        | TOTAL OF NON- INTERIOR WORKS                        |                    |
| С        | GRAND TOTAL (A + B)                                 |                    |
|          |                                                     |                    |
|          |                                                     |                    |