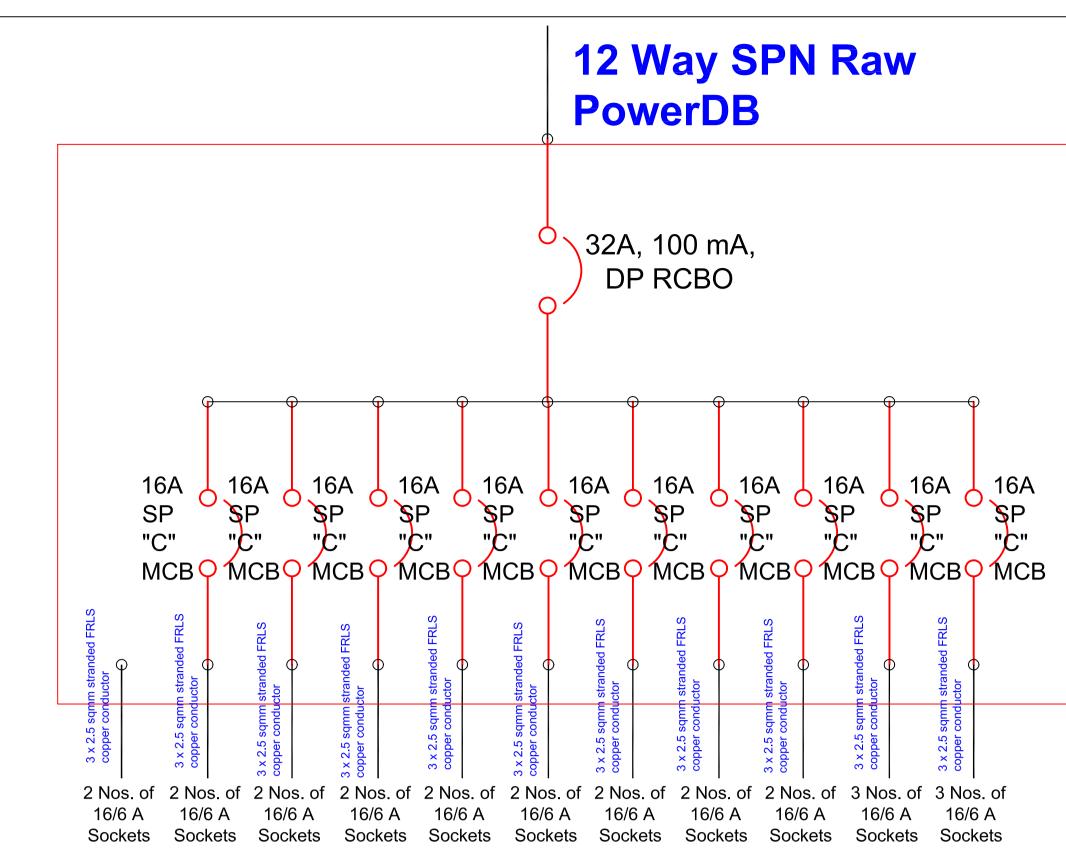

Cost Abstract for Interior Furnishing of Head Office of Assam Gramin Vikash Bank, at Adam Plaza, Christian Basti, Guwahati, Assam.

|          | COST SUMMARY                                        |                    |
|----------|-----------------------------------------------------|--------------------|
|          | INTERIOR FURNISHING WORKS OF HEAD OFFICE OF ASSAM O | CRAMIN VIKASH BANK |
|          |                                                     |                    |
|          | AT CHRISTIAN BASTI, G. S ROAD, GUWAHATI,            | ASSAM              |
|          | SUMMARY SHEET                                       |                    |
|          | SOMMART SHELI                                       |                    |
|          |                                                     |                    |
| SL. NO   | ITEM DESCRIPTION                                    | AMOUNT (RS.)       |
| Α        | INTERIOR FURNISHING WORKS                           |                    |
| 1        | CARPENTRY & INTERIOR WORKS                          |                    |
| 2        | ELECTRICAL & OTHER RELATED WORKS                    |                    |
| 2        |                                                     |                    |
| Α        | TOTAL OF INTERIOR FURNISHING WORKS                  |                    |
|          |                                                     |                    |
| <u>B</u> |                                                     |                    |
|          |                                                     |                    |
| 2        | CIVIL & PLUMBING WORKS                              |                    |
|          |                                                     |                    |
| В        | TOTAL OF NON- INTERIOR WORKS                        |                    |
| С        | GRAND TOTAL (A + B)                                 |                    |
|          |                                                     |                    |
|          |                                                     |                    |