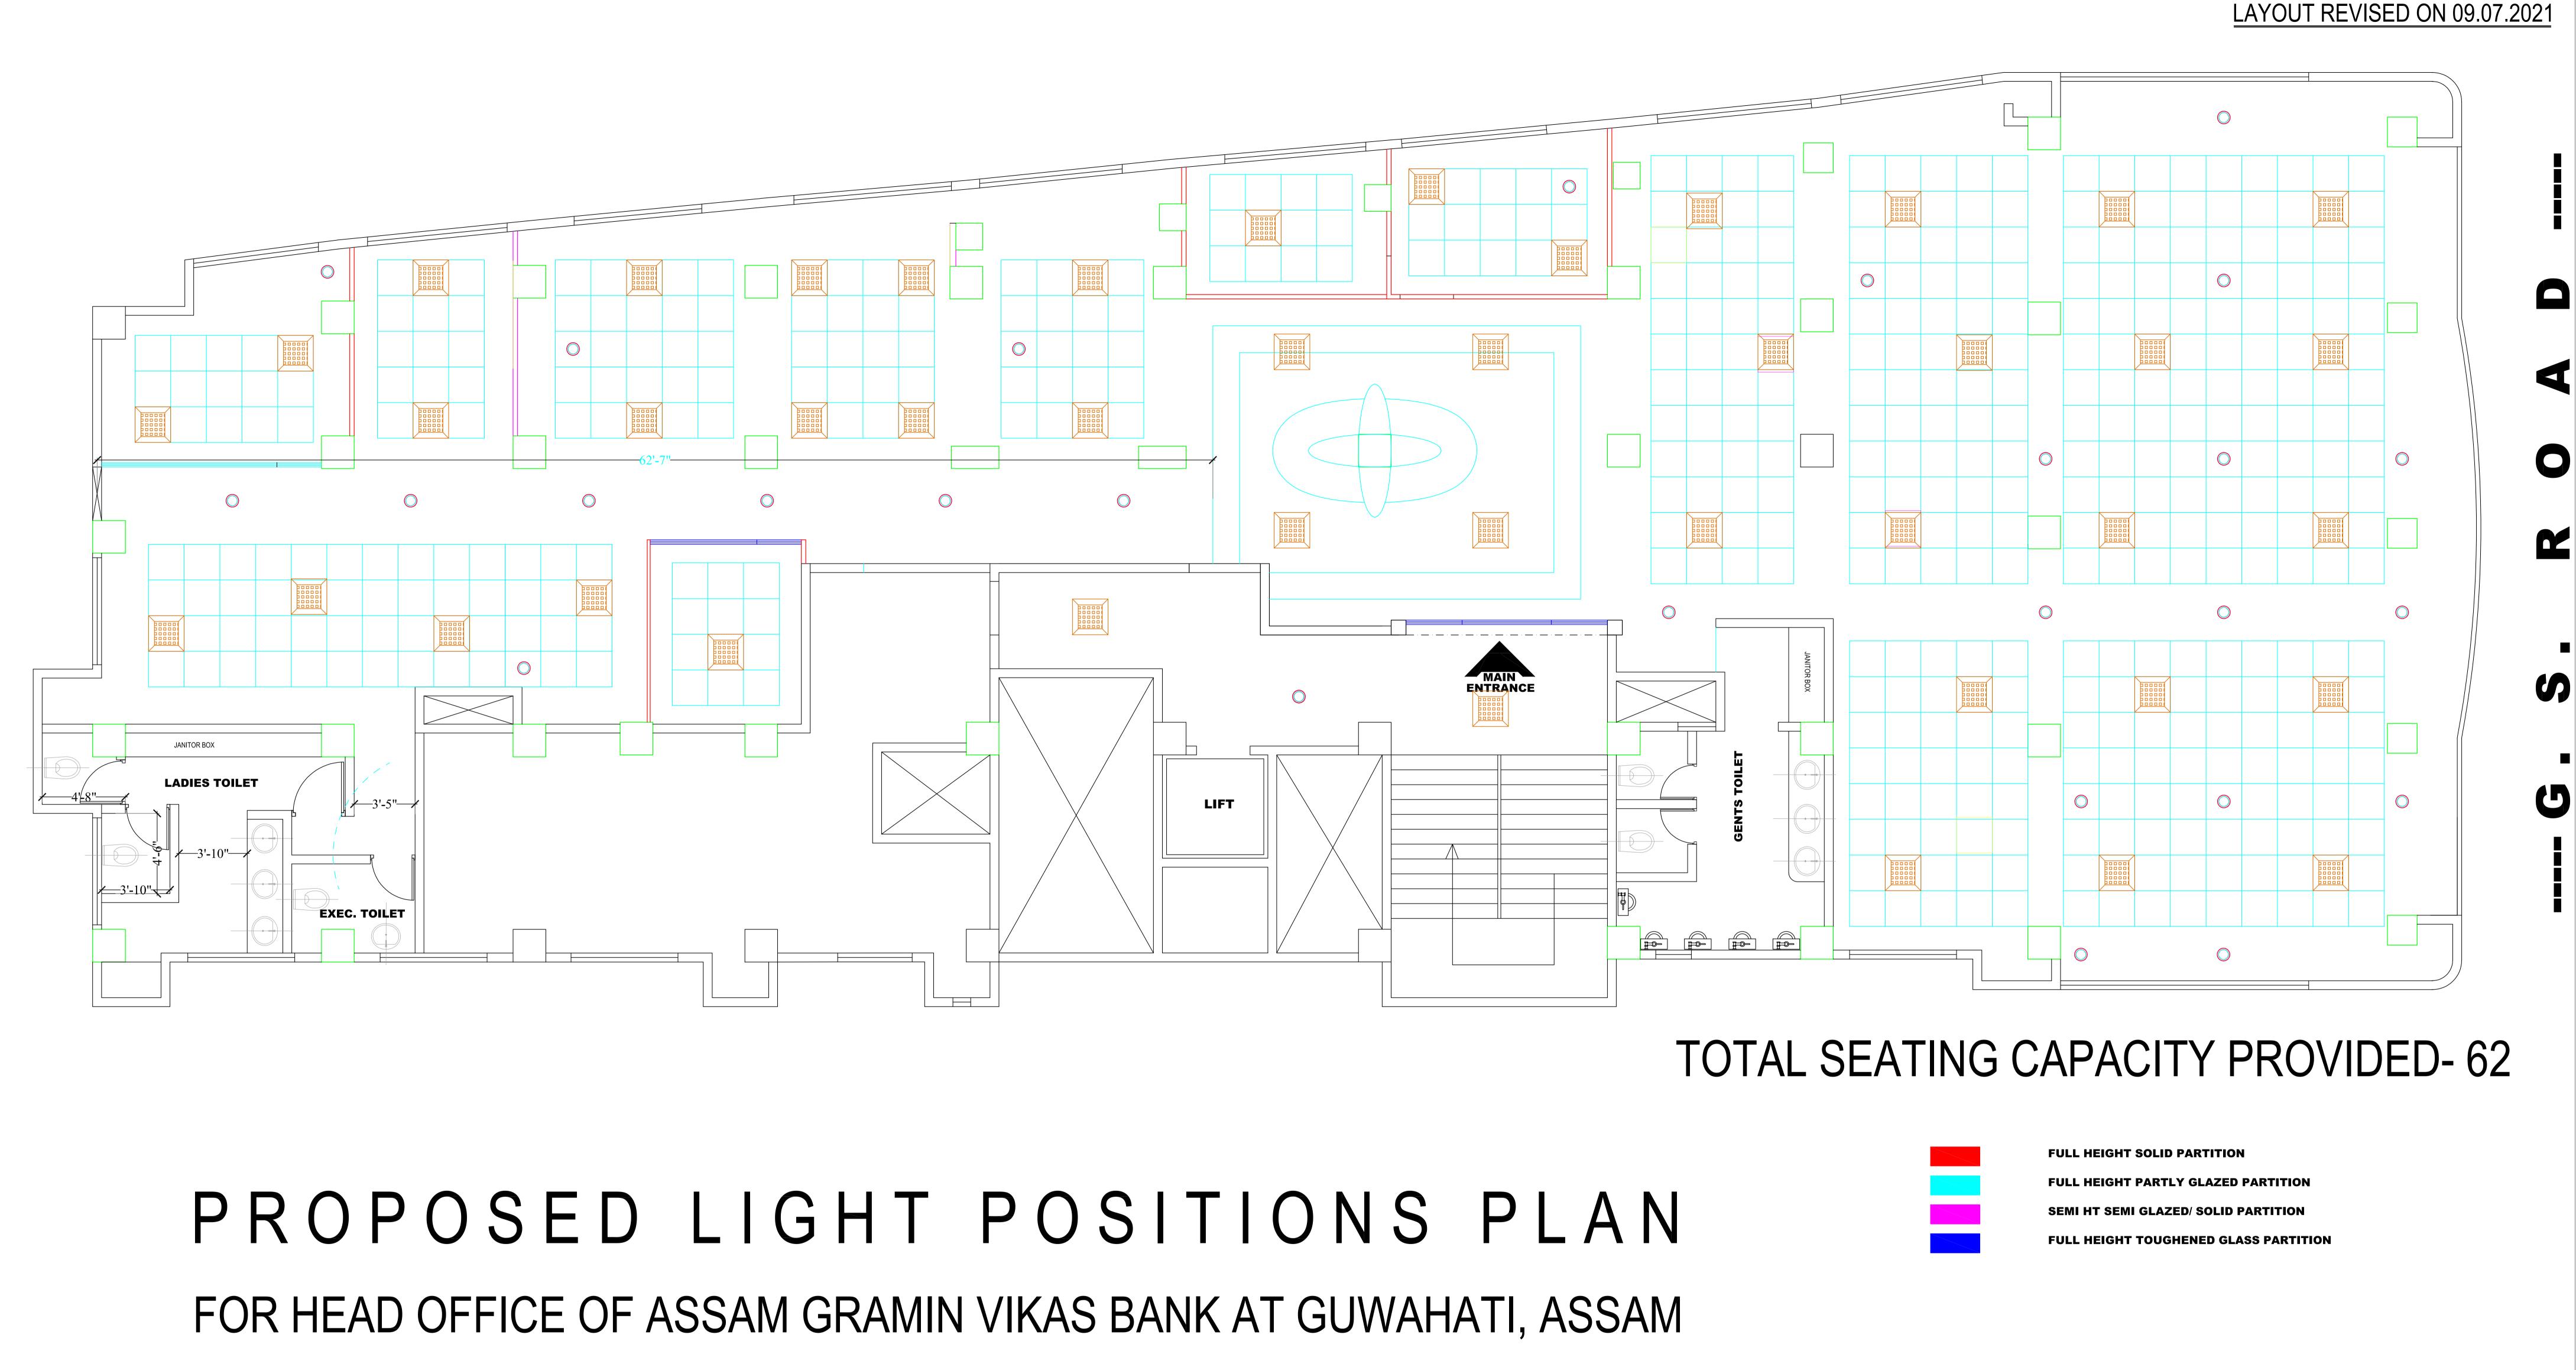

Cost Abstract for Interior Furnishing of Head Office of Assam Gramin Vikash Bank, at Adam Plaza, Christian Basti, Guwahati, Assam.

|          | COST SUMMARY                                        |                    |
|----------|-----------------------------------------------------|--------------------|
|          | INTERIOR FURNISHING WORKS OF HEAD OFFICE OF ASSAM O | CRAMIN VIKASH BANK |
|          |                                                     |                    |
|          | AT CHRISTIAN BASTI, G. S ROAD, GUWAHATI,            | ASSAM              |
|          | SUMMARY SHEET                                       |                    |
|          | SOMMART SHELI                                       |                    |
|          |                                                     |                    |
| SL. NO   | ITEM DESCRIPTION                                    | AMOUNT (RS.)       |
| Α        | INTERIOR FURNISHING WORKS                           |                    |
| 1        | CARPENTRY & INTERIOR WORKS                          |                    |
| 2        | ELECTRICAL & OTHER RELATED WORKS                    |                    |
| 2        |                                                     |                    |
| Α        | TOTAL OF INTERIOR FURNISHING WORKS                  |                    |
|          |                                                     |                    |
| <u>B</u> |                                                     |                    |
|          |                                                     |                    |
| 2        | CIVIL & PLUMBING WORKS                              |                    |
|          |                                                     |                    |
| В        | TOTAL OF NON- INTERIOR WORKS                        |                    |
| С        | GRAND TOTAL (A + B)                                 |                    |
|          |                                                     |                    |
|          |                                                     |                    |