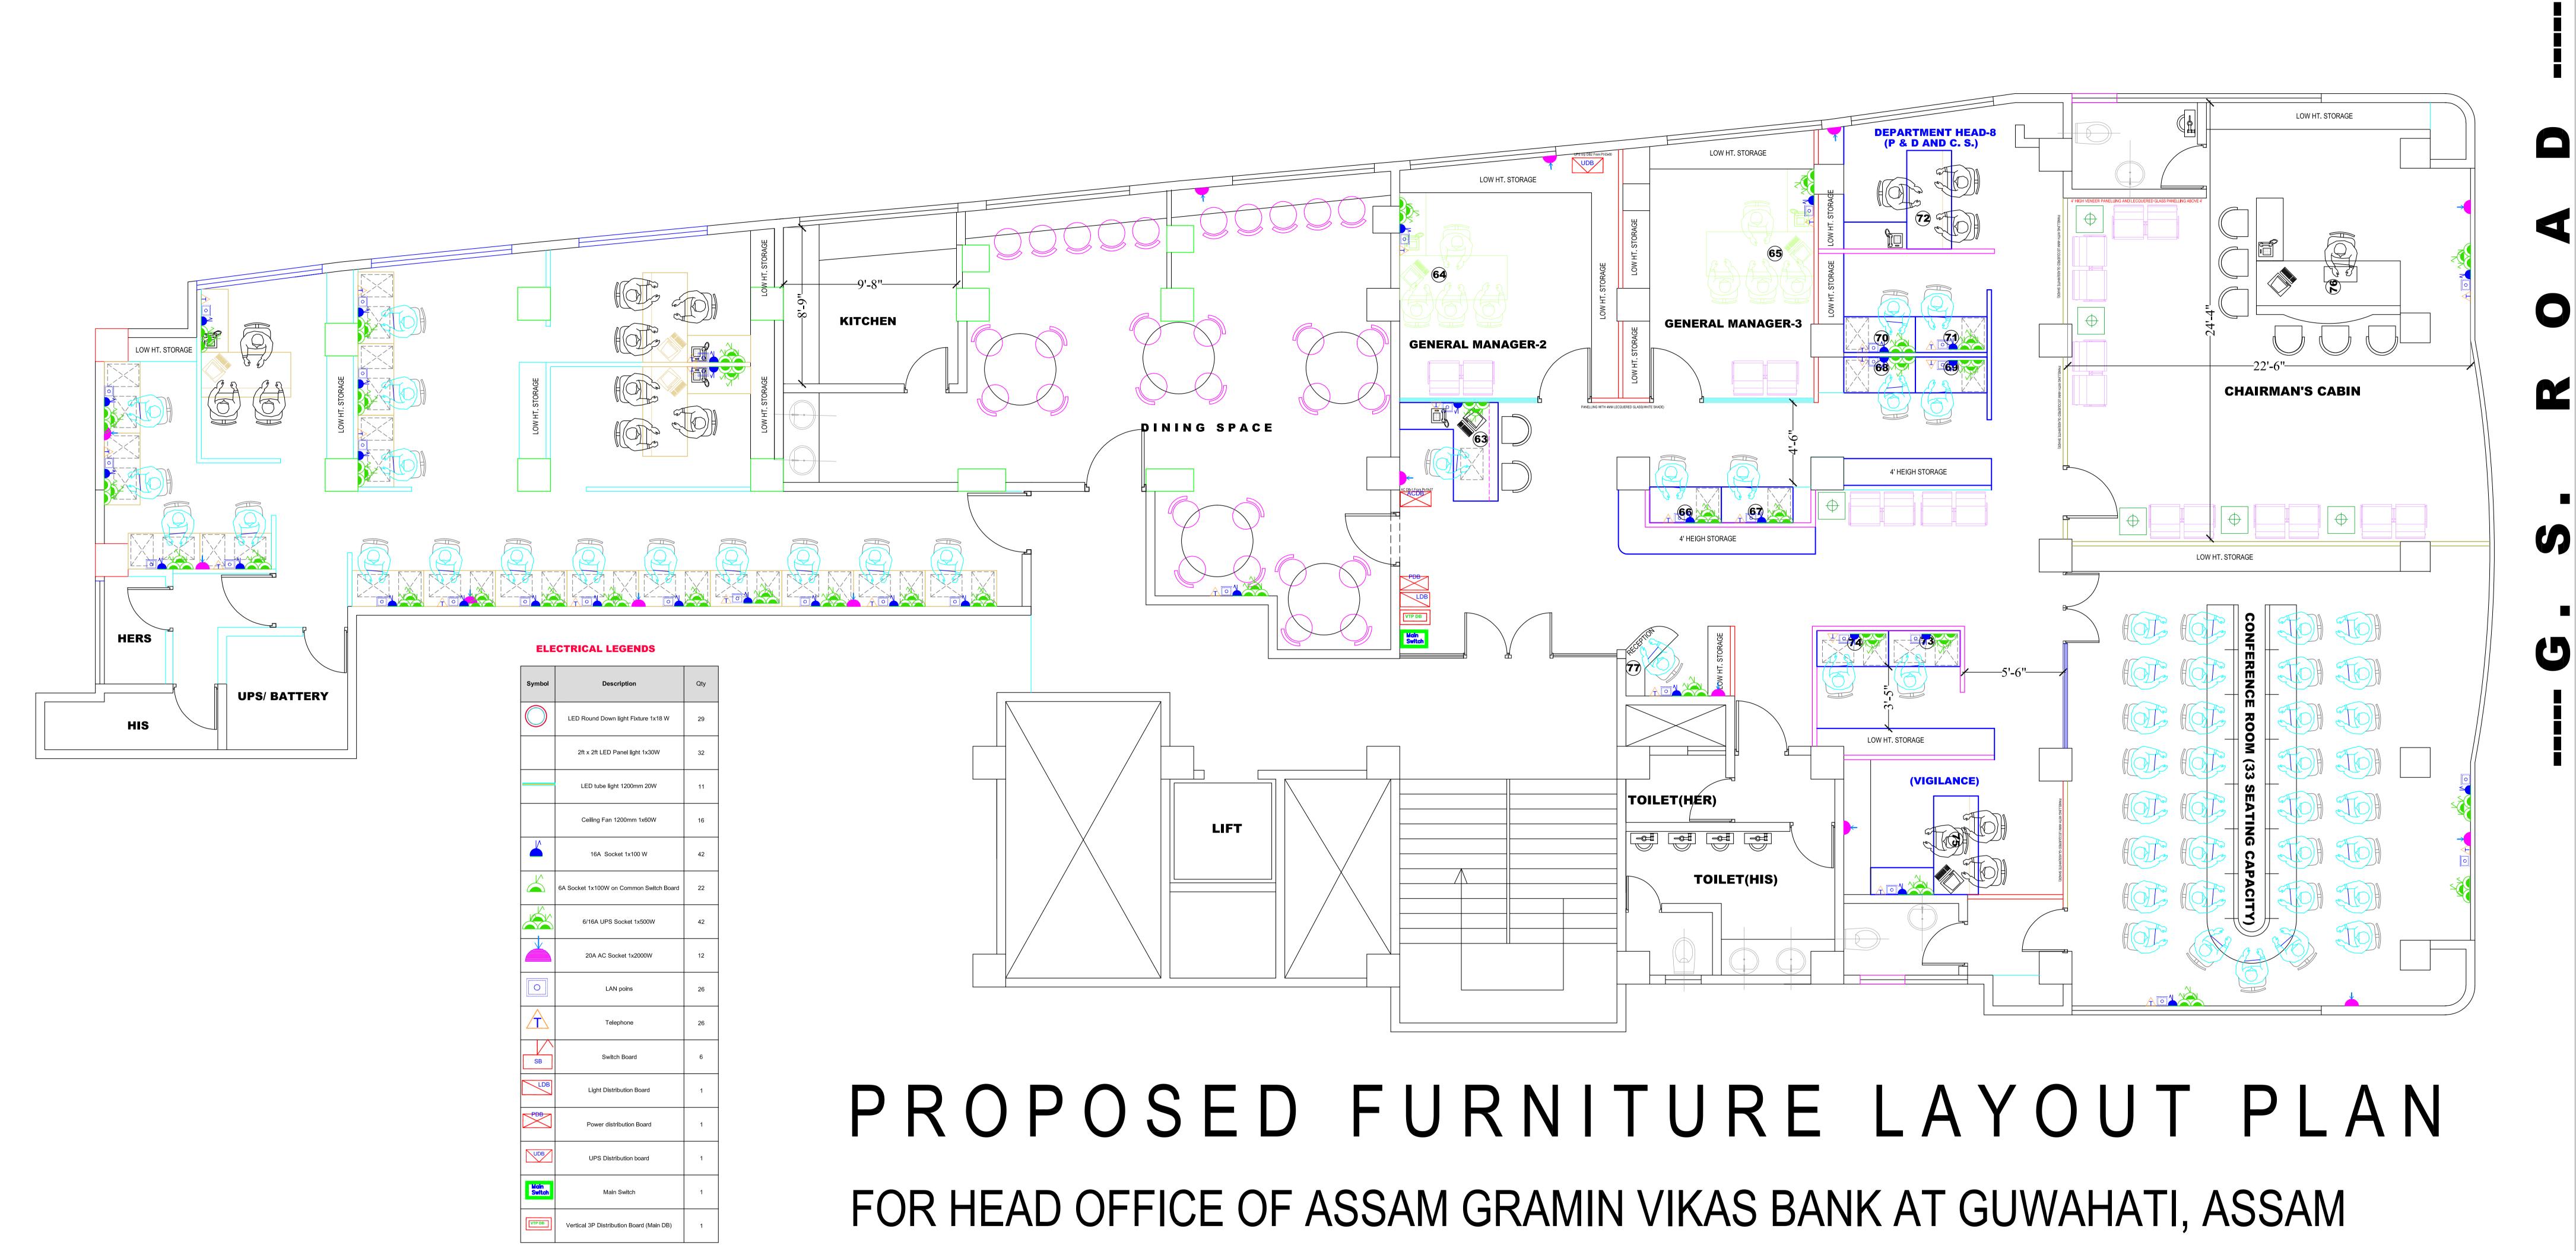

Cost Abstract for Interior Furnishing of Head Office of Assam Gramin Vikash Bank, at Adam Plaza, Christian Basti, Guwahati, Assam.

|          | COST SUMMARY                                        |                    |
|----------|-----------------------------------------------------|--------------------|
|          | INTERIOR FURNISHING WORKS OF HEAD OFFICE OF ASSAM O | CRAMIN VIKASH BANK |
|          |                                                     |                    |
|          | AT CHRISTIAN BASTI, G. S ROAD, GUWAHATI,            | ASSAM              |
|          | SUMMARY SHEET                                       |                    |
|          | SOMMART SHELI                                       |                    |
|          |                                                     |                    |
| SL. NO   | ITEM DESCRIPTION                                    | AMOUNT (RS.)       |
| Α        | INTERIOR FURNISHING WORKS                           |                    |
| 1        | CARPENTRY & INTERIOR WORKS                          |                    |
| 2        | ELECTRICAL & OTHER RELATED WORKS                    |                    |
| 2        |                                                     |                    |
| Α        | TOTAL OF INTERIOR FURNISHING WORKS                  |                    |
|          |                                                     |                    |
| <u>B</u> |                                                     |                    |
|          |                                                     |                    |
| 2        | CIVIL & PLUMBING WORKS                              |                    |
|          |                                                     |                    |
| В        | TOTAL OF NON- INTERIOR WORKS                        |                    |
| С        | GRAND TOTAL (A + B)                                 |                    |
|          |                                                     |                    |
|          |                                                     |                    |