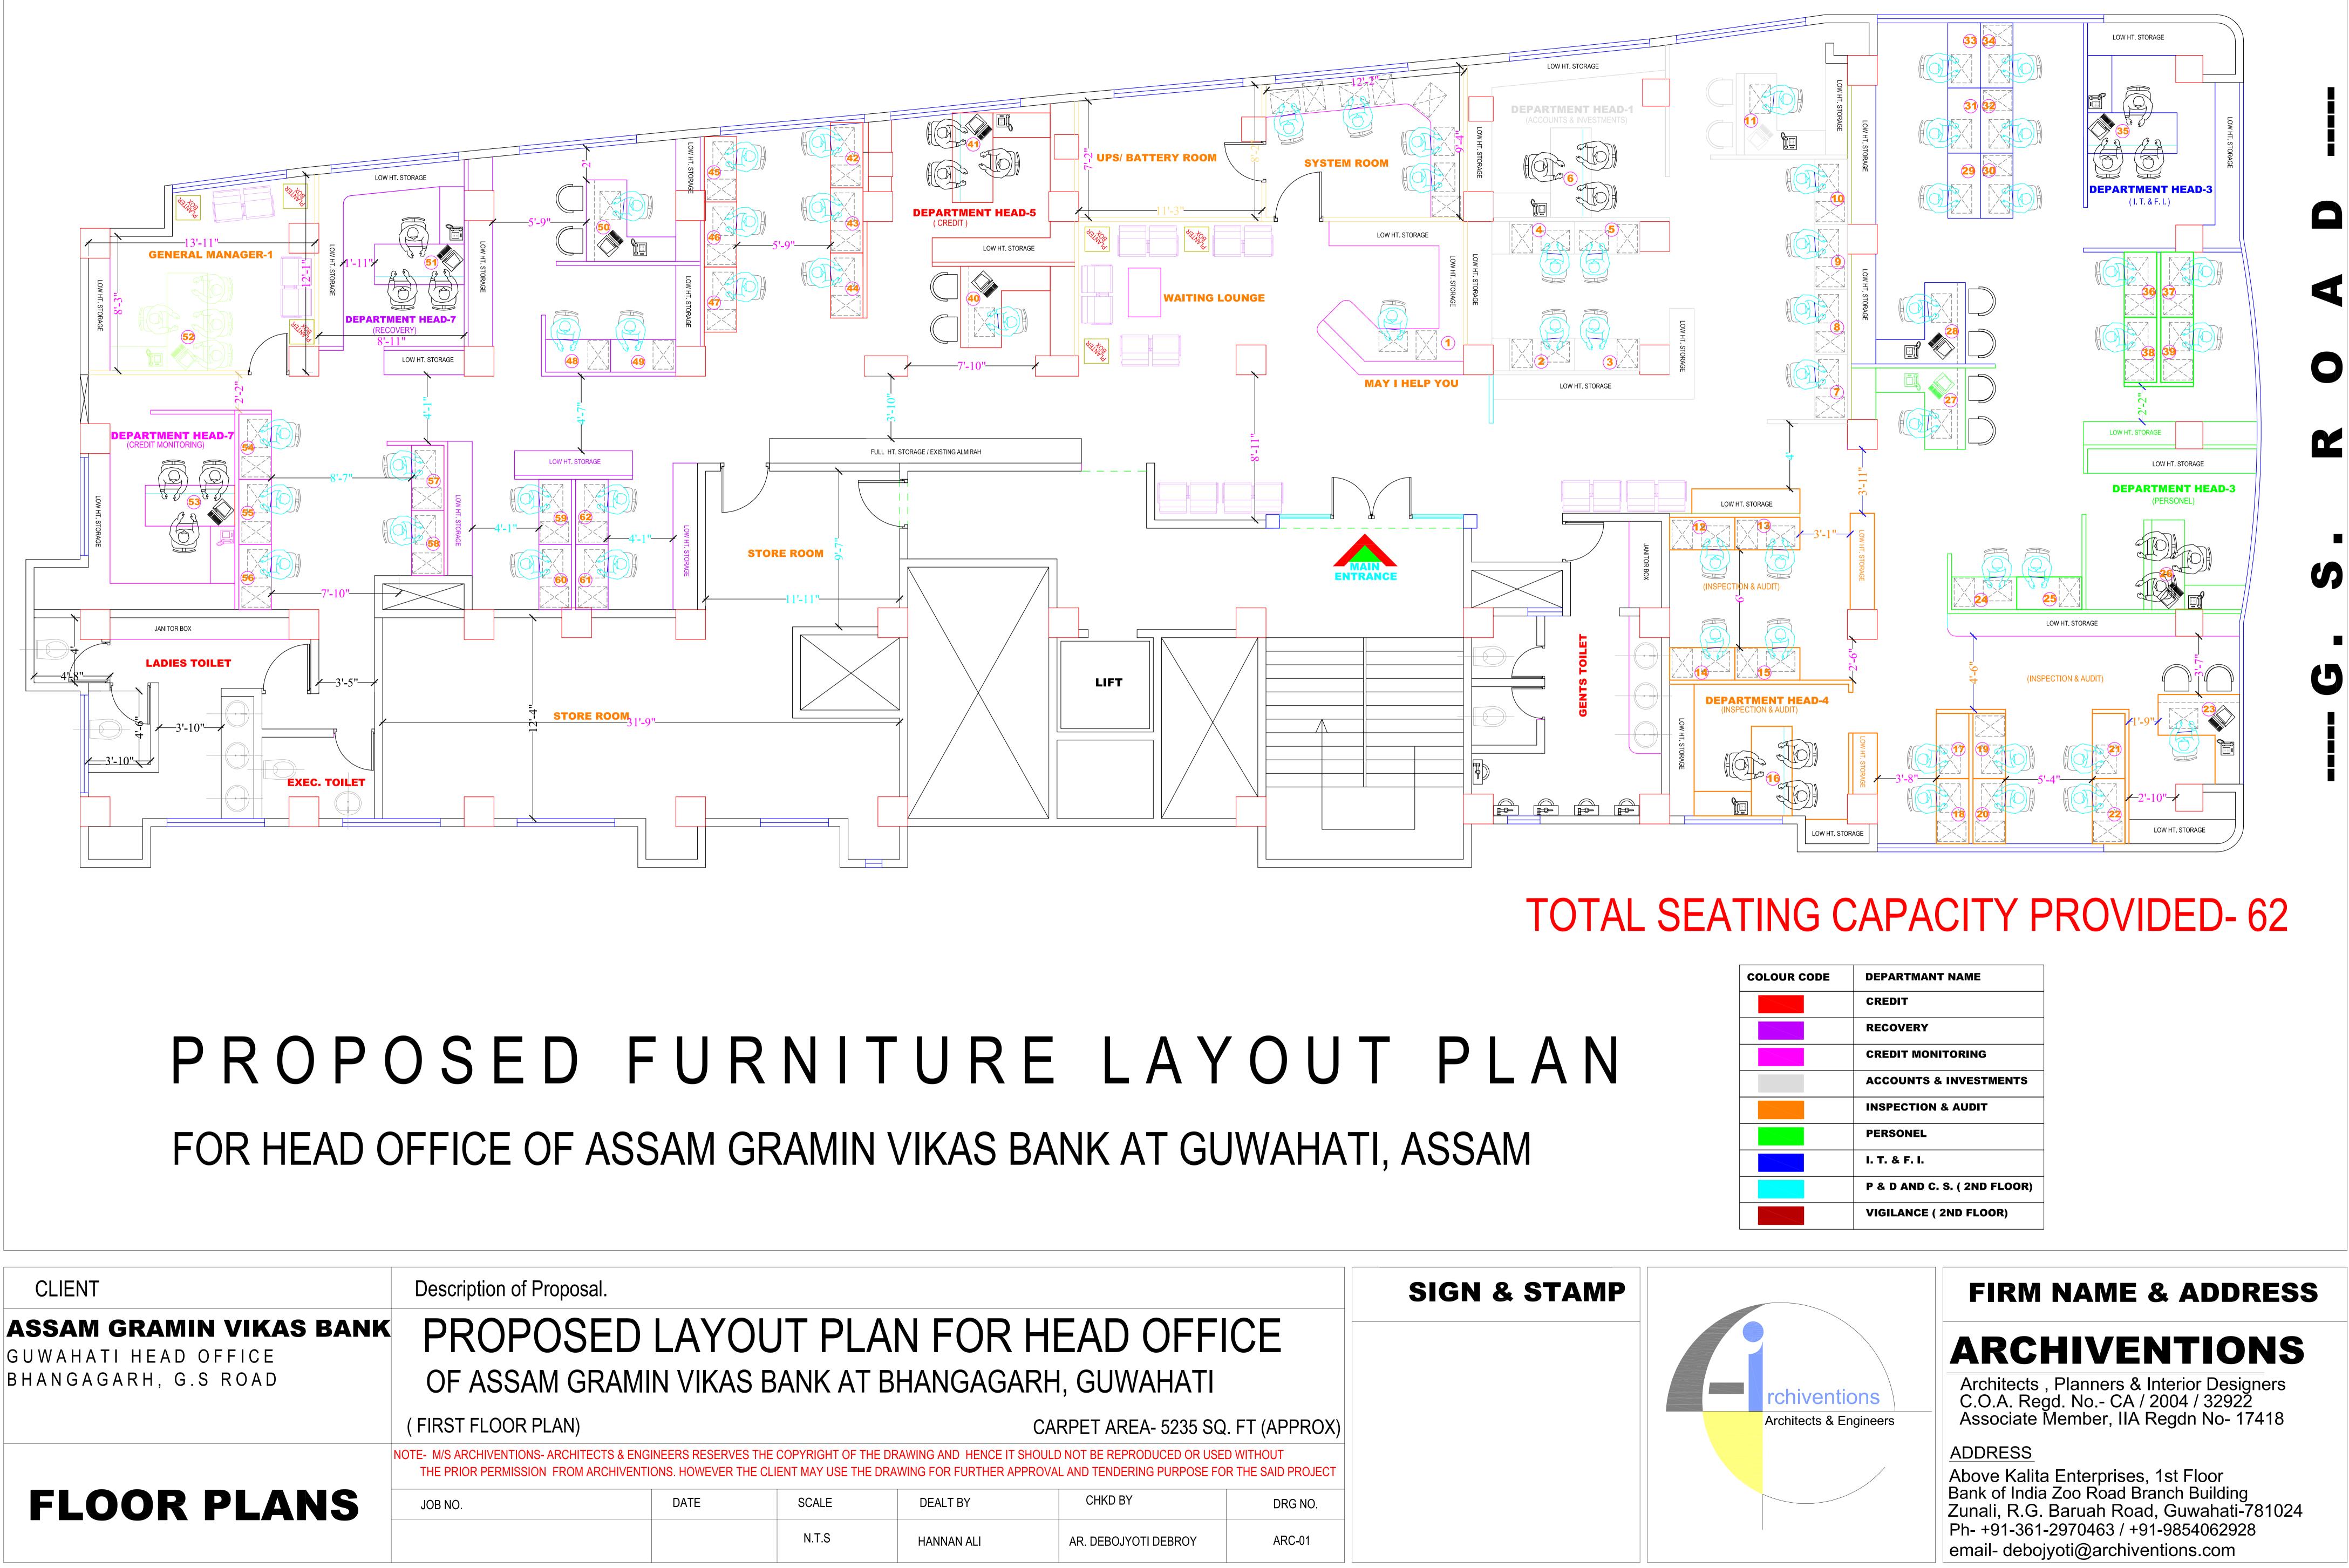

Cost Abstract for Interior Furnishing of Head Office of Assam Gramin Vikash Bank, at Adam Plaza, Christian Basti, Guwahati, Assam.

|          | COST SUMMARY                                        |                    |
|----------|-----------------------------------------------------|--------------------|
|          | INTERIOR FURNISHING WORKS OF HEAD OFFICE OF ASSAM O | CRAMIN VIKASH BANK |
|          |                                                     |                    |
|          | AT CHRISTIAN BASTI, G. S ROAD, GUWAHATI,            | ASSAM              |
|          | SUMMARY SHEET                                       |                    |
|          | SOMMART SHELI                                       |                    |
|          |                                                     |                    |
| SL. NO   | ITEM DESCRIPTION                                    | AMOUNT (RS.)       |
| Α        | INTERIOR FURNISHING WORKS                           |                    |
| 1        | CARPENTRY & INTERIOR WORKS                          |                    |
| 2        | ELECTRICAL & OTHER RELATED WORKS                    |                    |
| 2        |                                                     |                    |
| Α        | TOTAL OF INTERIOR FURNISHING WORKS                  |                    |
|          |                                                     |                    |
| <u>B</u> |                                                     |                    |
|          |                                                     |                    |
| 2        | CIVIL & PLUMBING WORKS                              |                    |
|          |                                                     |                    |
| В        | TOTAL OF NON- INTERIOR WORKS                        |                    |
| С        | GRAND TOTAL (A + B)                                 |                    |
|          |                                                     |                    |
|          |                                                     |                    |