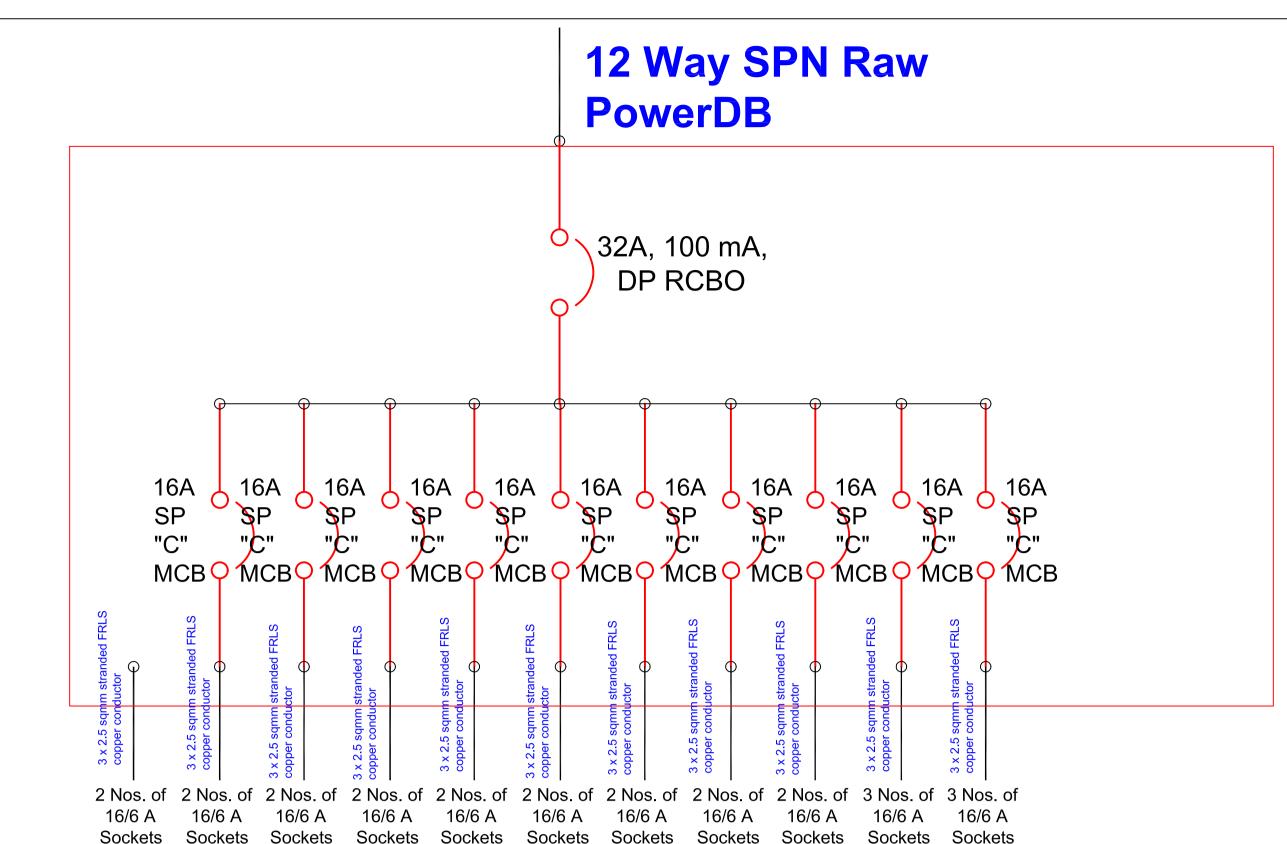

al.

### **SLD for Lighting Distribution Boards** OF ASSAM GRAMIN VIKAS BANK AT BHANGAGARH, GUWAHATI

NOTE- M/S ARCHIVENTIONS- ARCHITECTS & ENGINEERS RESERVES THE COPYRIGHT OF THE DRAWING AND HENCE IT SHOULD NOT BE REPRODUCED OR USED WITHOUT THE PRIOR PERMISSION FROM ARCHIVENTIONS. HOWEVER THE CLIENT MAY USE THE DRAWING FOR FURTHER APPROVAL AND TENDERING PURPOSE FOR THE SAID PROJECT

JOB NO.

| DATE | SCALE | DEALT BY             | CHKD BY              |  |
|------|-------|----------------------|----------------------|--|
|      | N.T.S | AR. DEBOJYOTI DEBROY | AR. DEBOJYOTI DEBROY |  |







| DATE | SCALE | DEALT BY             | CHKD BY              |  |
|------|-------|----------------------|----------------------|--|
|      | N.T.S | AR. DEBOJYOTI DEBROY | AR. DEBOJYOTI DEBROY |  |





ASSAM GRAMIN VIKAS BANK

GUWAHATI HEAD OFFICE BHANGAGARH, G.S ROAD

# LAYOUT PLANS

| DATE | SCALE | DEALT BY             | CHKD BY              |  |
|------|-------|----------------------|----------------------|--|
|      | N.T.S | AR. DEBOJYOTI DEBROY | AR. DEBOJYOTI DEBROY |  |







| DATE | SCALE | DEALT BY             | CHKD BY              |  |
|------|-------|----------------------|----------------------|--|
|      | N.T.S | AR. DEBOJYOTI DEBROY | AR. DEBOJYOTI DEBROY |  |



|                   |        |                |               |               |                |             | Ca              | alculation   | or LDB Sizes |                                      |                                 |                            |                    |