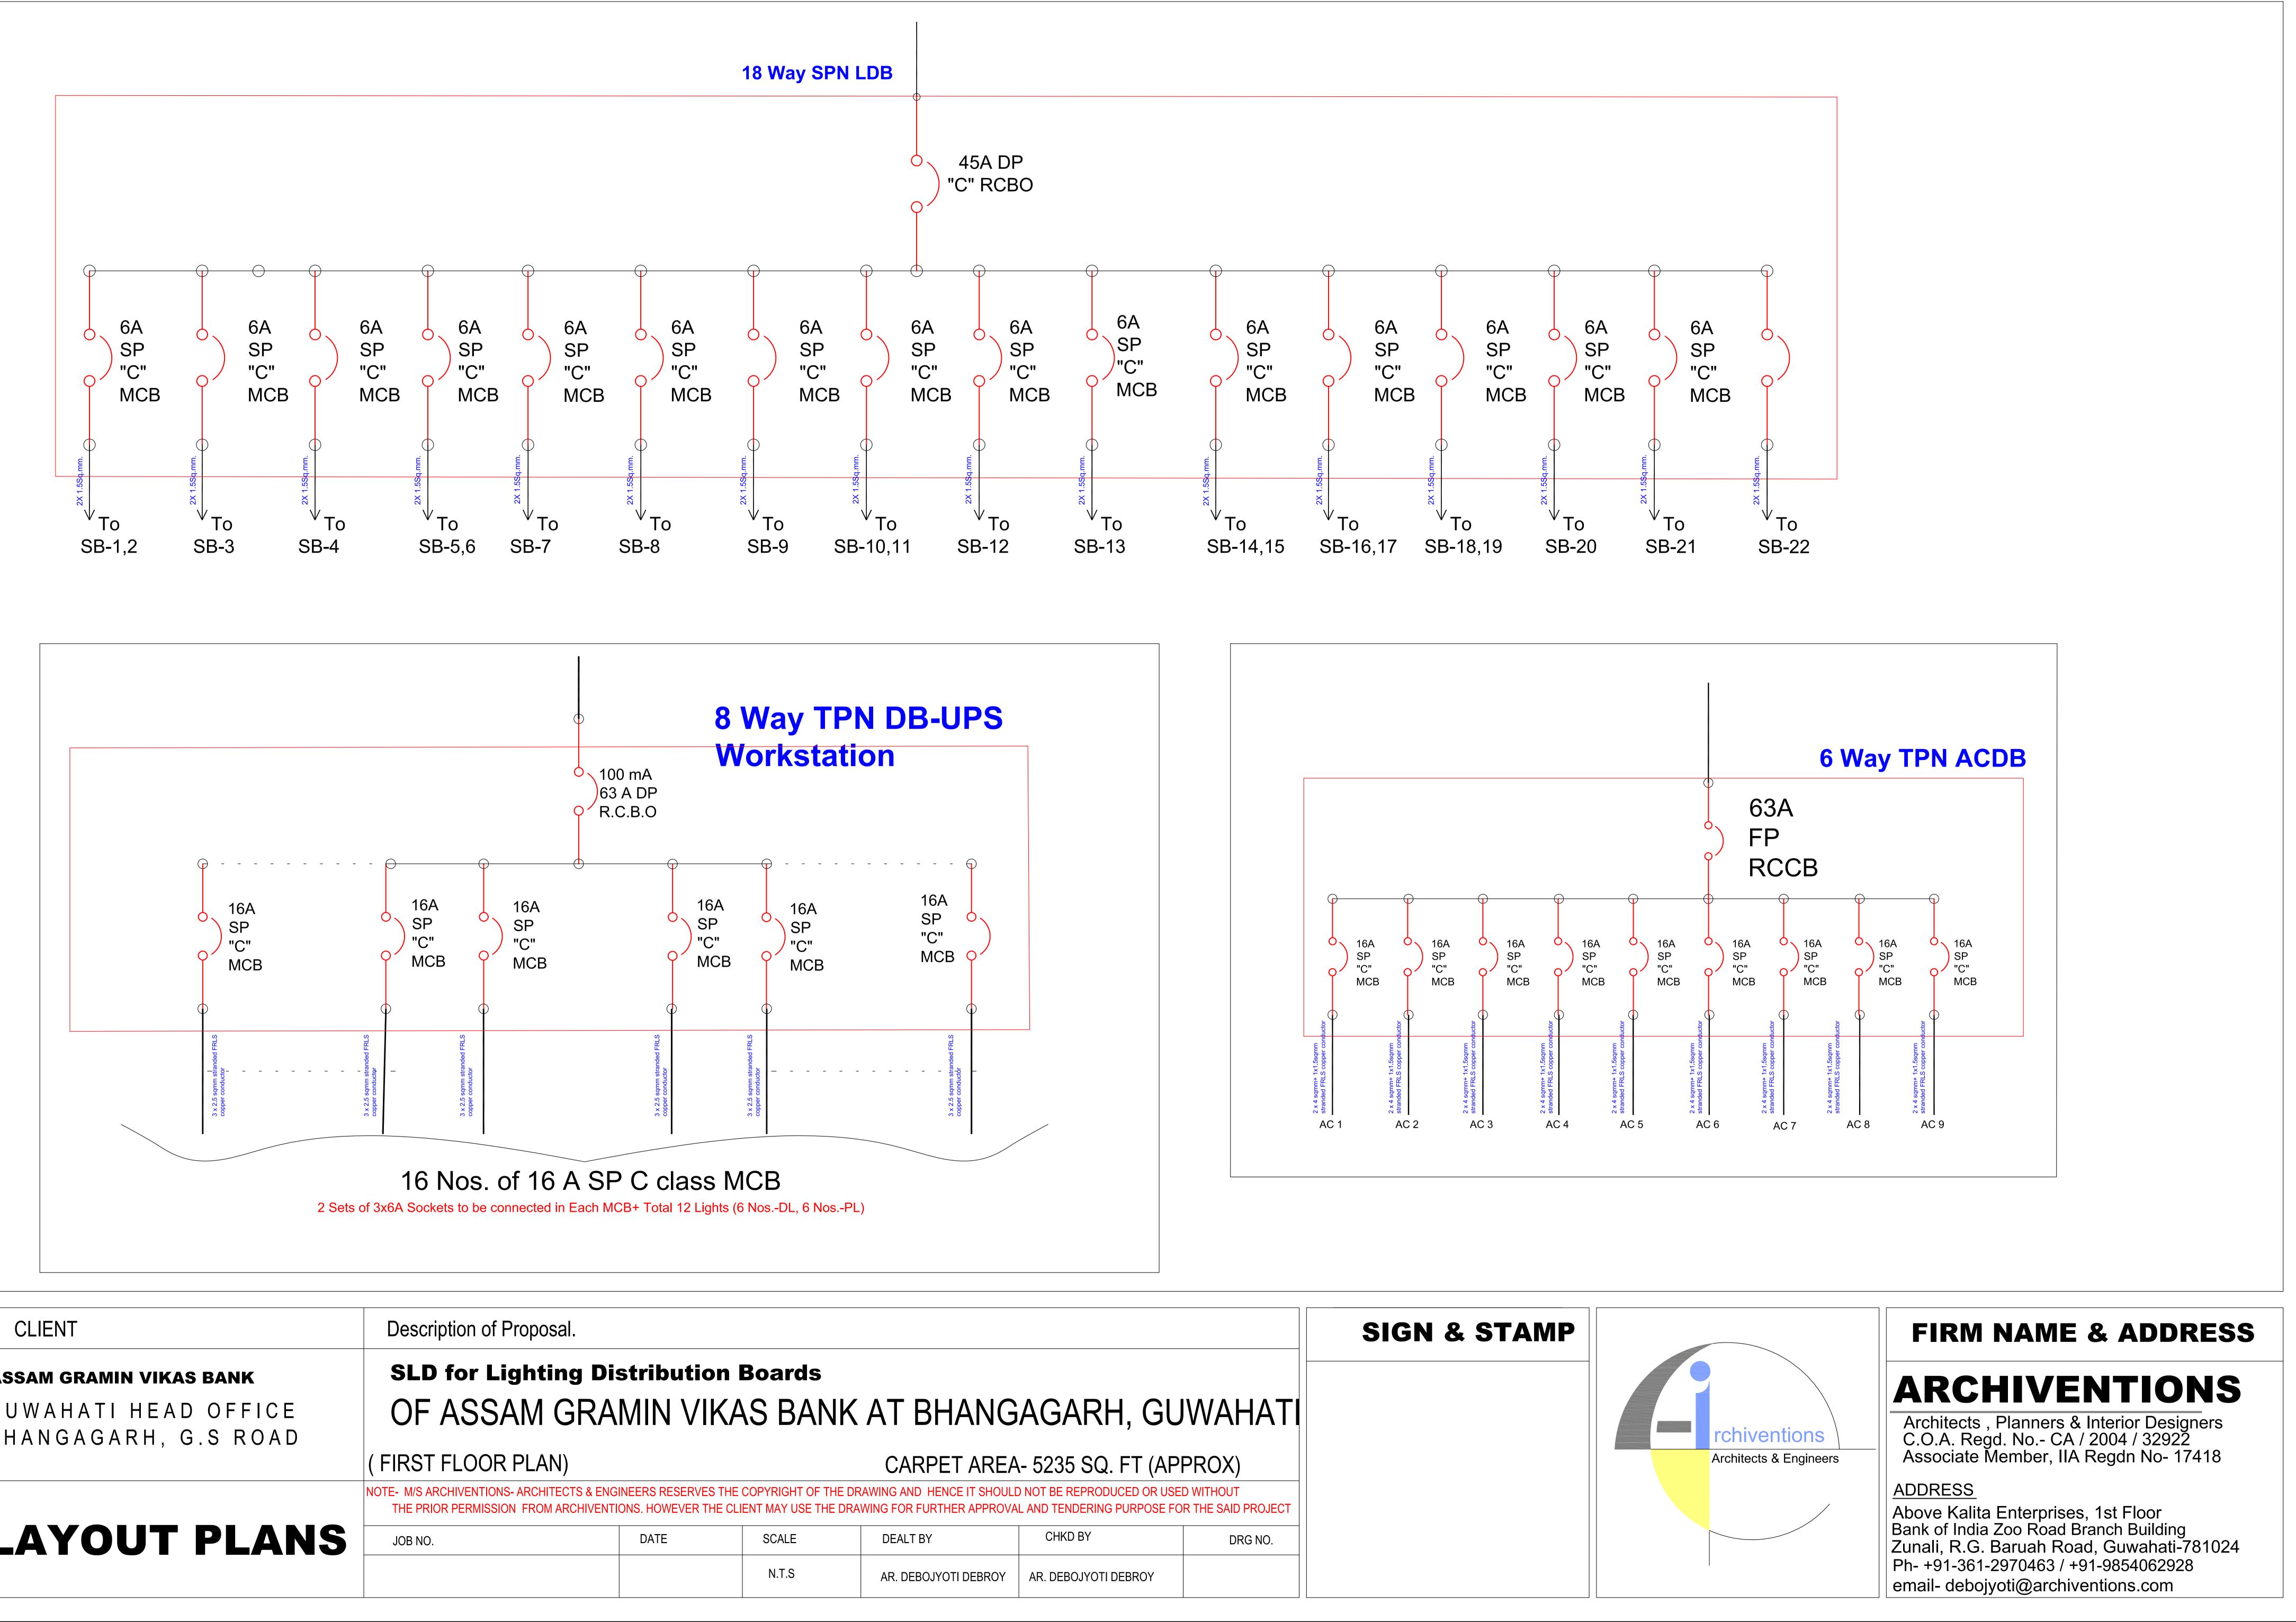

.

### **SLD for Lighting Distribution Boards** OF ASSAM GRAMIN VIKAS BANK AT BHANGAGARH, GUWAHATI

NOTE- M/S ARCHIVENTIONS- ARCHITECTS & ENGINEERS RESERVES THE COPYRIGHT OF THE DRAWING AND HENCE IT SHOULD NOT BE REPRODUCED OR USED WITHOUT THE PRIOR PERMISSION FROM ARCHIVENTIONS. HOWEVER THE CLIENT MAY USE THE DRAWING FOR FURTHER APPROVAL AND TENDERING PURPOSE FOR THE SAID PROJECT

JOB NO.

| DATE | SCALE | DEALT BY             | CHKD BY              |  |
|------|-------|----------------------|----------------------|--|
|      | N.T.S | AR. DEBOJYOTI DEBROY | AR. DEBOJYOTI DEBROY |  |







| DATE | SCALE | DEALT BY             | CHKD BY              |  |
|------|-------|----------------------|----------------------|--|
|      | N.T.S | AR. DEBOJYOTI DEBROY | AR. DEBOJYOTI DEBROY |  |





ASSAM GRAMIN VIKAS BANK

GUWAHATI HEAD OFFICE BHANGAGARH, G.S ROAD

# LAYOUT PLANS

| DATE | SCALE | DEALT BY             | CHKD BY              |  |
|------|-------|----------------------|----------------------|--|
|      | N.T.S | AR. DEBOJYOTI DEBROY | AR. DEBOJYOTI DEBROY |  |







| DATE | SCALE | DEALT BY             | CHKD BY              |  |
|------|-------|----------------------|----------------------|--|
|      | N.T.S | AR. DEBOJYOTI DEBROY | AR. DEBOJYOTI DEBROY |  |



|                   |        |                |               |               |                |             | Ca              | alculation   | or LDB Sizes |                                      |                                 |                            |                    |