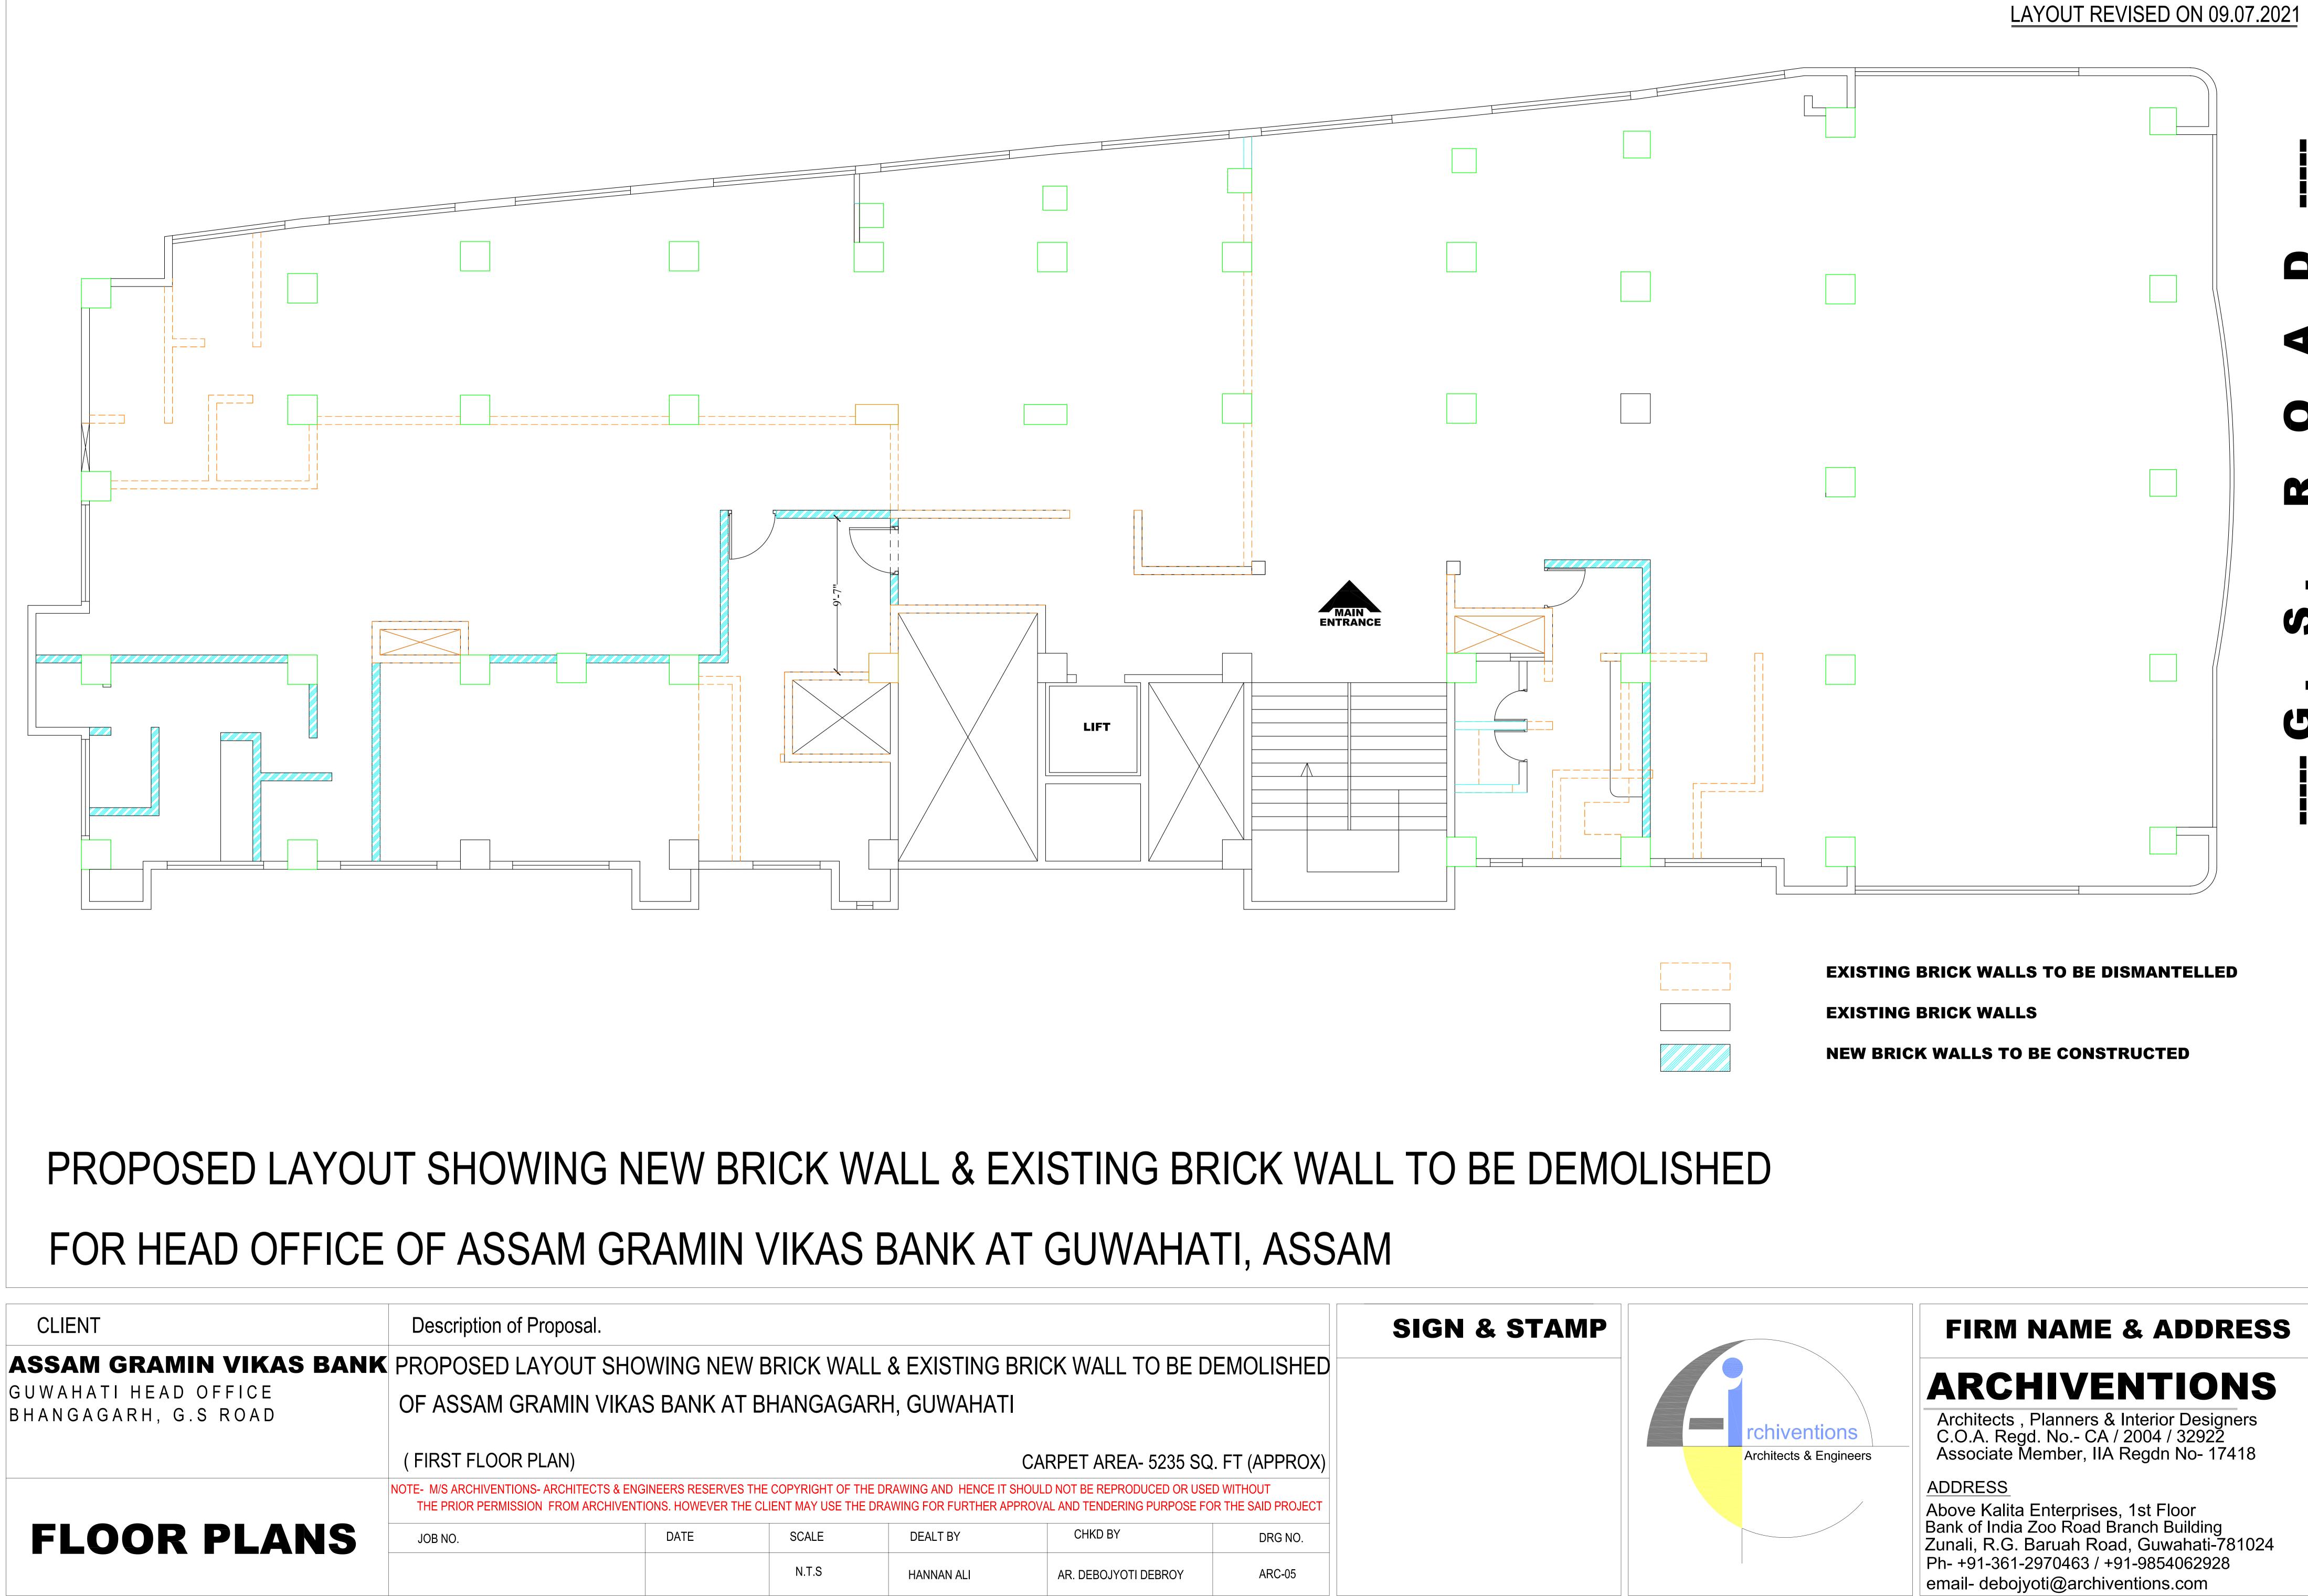

G.S ROAD



Description of Proposal.

(FIRST FLOOR PLAN)

JOB NO.

# PROPOSED LAYOUT PLAN FOR HEAD OFFICE OF ASSAM GRAMIN VIKAS BANK AT BHANGAGARH, GUWAHATI

# CARPET AREA- 5235 SQ. FT (APPROX)

NOTE- M/S ARCHIVENTIONS- ARCHITECTS & ENGINEERS RESERVES THE COPYRIGHT OF THE DRAWING AND HENCE IT SHOULD NOT BE REPRODUCED OR USED WITHOUT THE PRIOR PERMISSION FROM ARCHIVENTIONS. HOWEVER THE CLIENT MAY USE THE DRAWING FOR FURTHER APPROVAL AND TENDERING PURPOSE FOR THE SAID PROJECT

| DATE | SCALE | DEALT BY   |
|------|-------|------------|
|      | N.T.S | HANNAN ALI |

AR. DEBOJYOTI DEBROY

CHKD BY





BHANGAGARH, G.S ROAD

| DATE | SCALE | DEALT BY   | CHKD BY              |  |
|------|-------|------------|----------------------|--|
|      | N.T.S | HANNAN ALI | AR. DEBOJYOTI DEBROY |  |





| DATE | SCALE | DEALT BY   | CHKD BY              |  |
|------|-------|------------|----------------------|--|
|      | N.T.S | HANNAN ALI | AR. DEBOJYOTI DEBROY |  |

# S $\mathbf{D}$



# FOR HEAD OFFICE OF ASSAM GRAMIN VIKAS BANK AT GUWAHATI, ASSAM

# CLIENT

Description of Proposal.

GUWAHATI HEAD OFFICE BHANGAGARH, G.S ROAD

ASSAM GRAMIN VIKAS BANK PROPOSED LAYOUT SHOWING NEW BRICK WALL & EXISTING BRICK WALL TO BE DEMOLISHED OF ASSAM GRAMIN VIKAS BANK AT BHANGAGARH, GUWAHATI

(FIRST FLOOR PLAN)

JOB NO.

NOTE- M/S ARCHIVENTIONS- ARCHITECTS & ENGINEERS RESERVES THE COPYRIGHT OF THE DRAWING AND HENCE IT SHOULD NOT BE REPRODUCED OR USED WITHOUT THE PRIOR PERMISSION FROM ARCHIVENTIONS. HOWEVER THE CLIENT MAY USE THE DRAWING FOR FURTHER APPROVAL AND TENDERING PURPOSE FOR THE SAID PROJEC