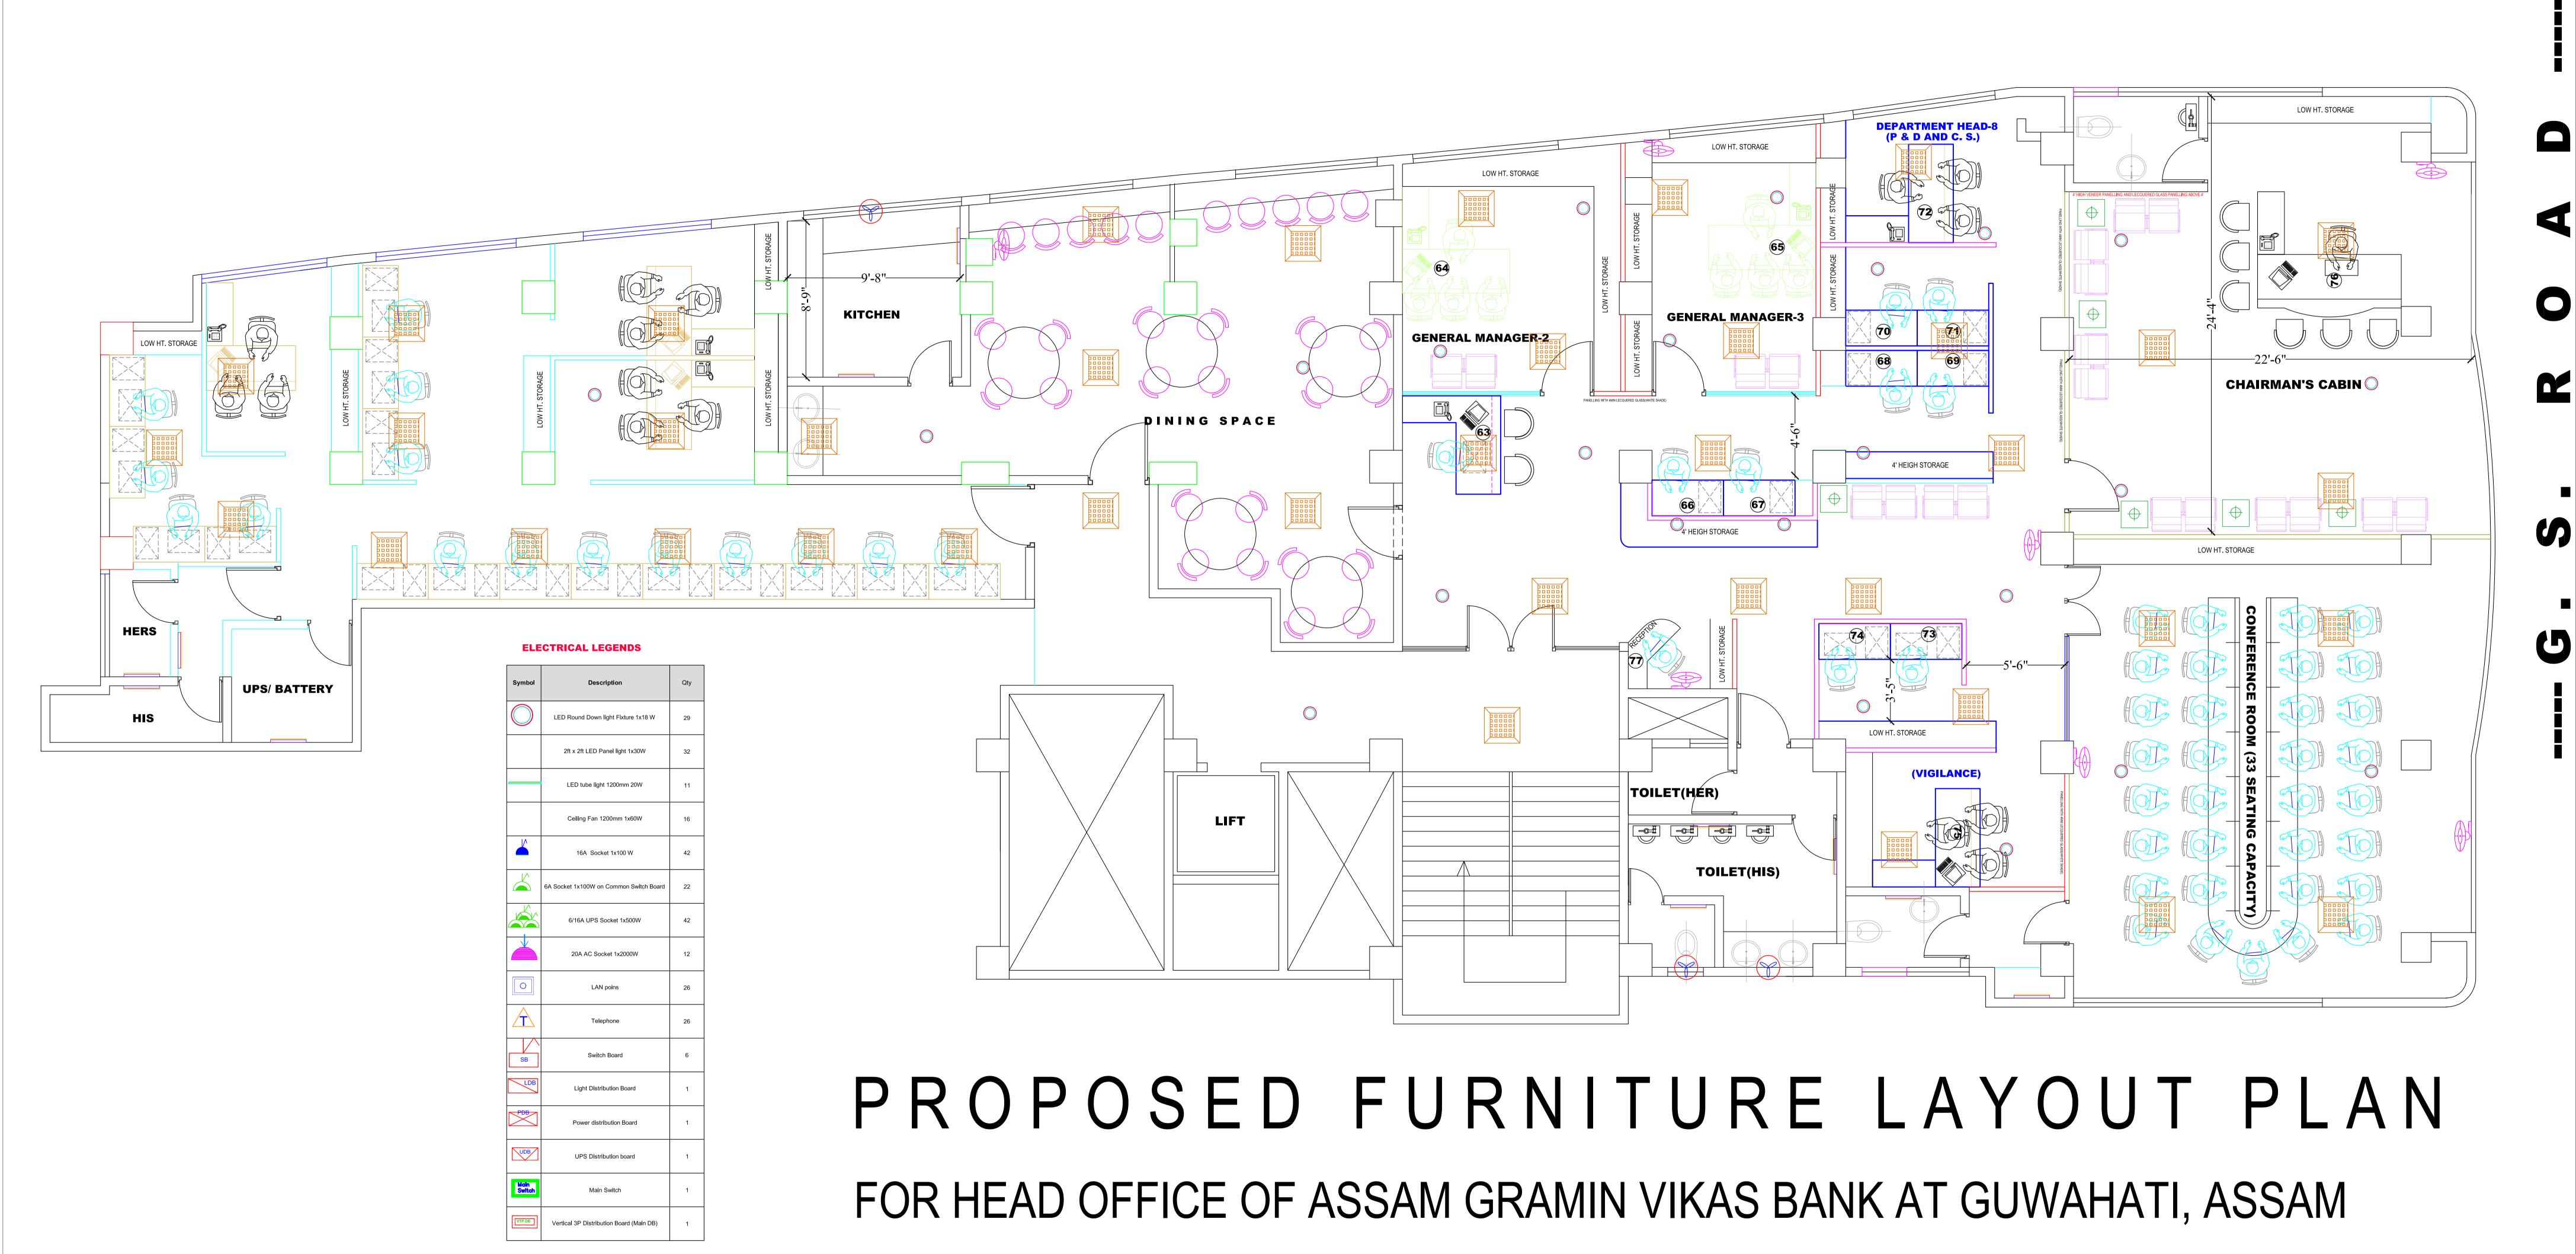

bution Board | Power distribution Board | UPS Distribution board | Main Switch    |
|                    | Symbol      | $\bigcirc$                          |                                 |                           |                          | <b>_</b>           | <u> </u>                                |                         |                       | 0         |           | BS           | TDB                      |                          | IDB                    | Main<br>Switch |

| DATE | SCALE | DEALT BY   | CHKD BY              |  |
|------|-------|------------|----------------------|--|
|      | N.T.S | HANNAN ALI | AR. DEBOJYOTI DEBROY |  |

# **FLOOR PLANS**

JOB NO.

BHANGAGARH, G.S ROAD

# **ASSAM GRAMIN VIKAS BANK**

CLIENT

GUWAHATI HEAD OFFICE

(SECOND FLOOR PLAN)





# PROPOSED LAYOUT PLAN FOR HEAD OFFICE OF ASSAM GRAMIN VIKAS BANK AT BHANGAGARH, GUWAHATI

CARPET AREA- 4195 SQ. FT (APPROX)

NOTE- M/S ARCHIVENTIONS- ARCHITECTS & ENGINEERS RESERVES THE COPYRIGHT OF THE DRAWING AND HENCE IT SHOULD NOT BE REPRODUCED OR USED WITHOUT THE PRIOR PERMISSION FROM ARCHIVENTIONS. HOWEVER THE CLIENT MAY USE THE DRAWING FOR FURTHER APPROVAL AND TENDERING PURPOSE FOR THE SAID PROJECT

| DATE | SCALE | DEALT BY   | CHKD BY              |
|------|-------|------------|----------------------|
|      | N.T.S | HANNAN ALI | AR. DEBOJYOTI DEBROY |



# **FLOOR PLANS**

JOB NO.

BHANGAGARH, G.S ROAD

CLIENT

# **ASSAM GRAMIN VIKAS BANK**

GUWAHATI HEAD OFFICE

# Description of Proposal.

(SECOND FLOOR PLAN)





# PROPOSED LAYOUT PLAN FOR HEAD OFFICE OF ASSAM GRAMIN VIKAS