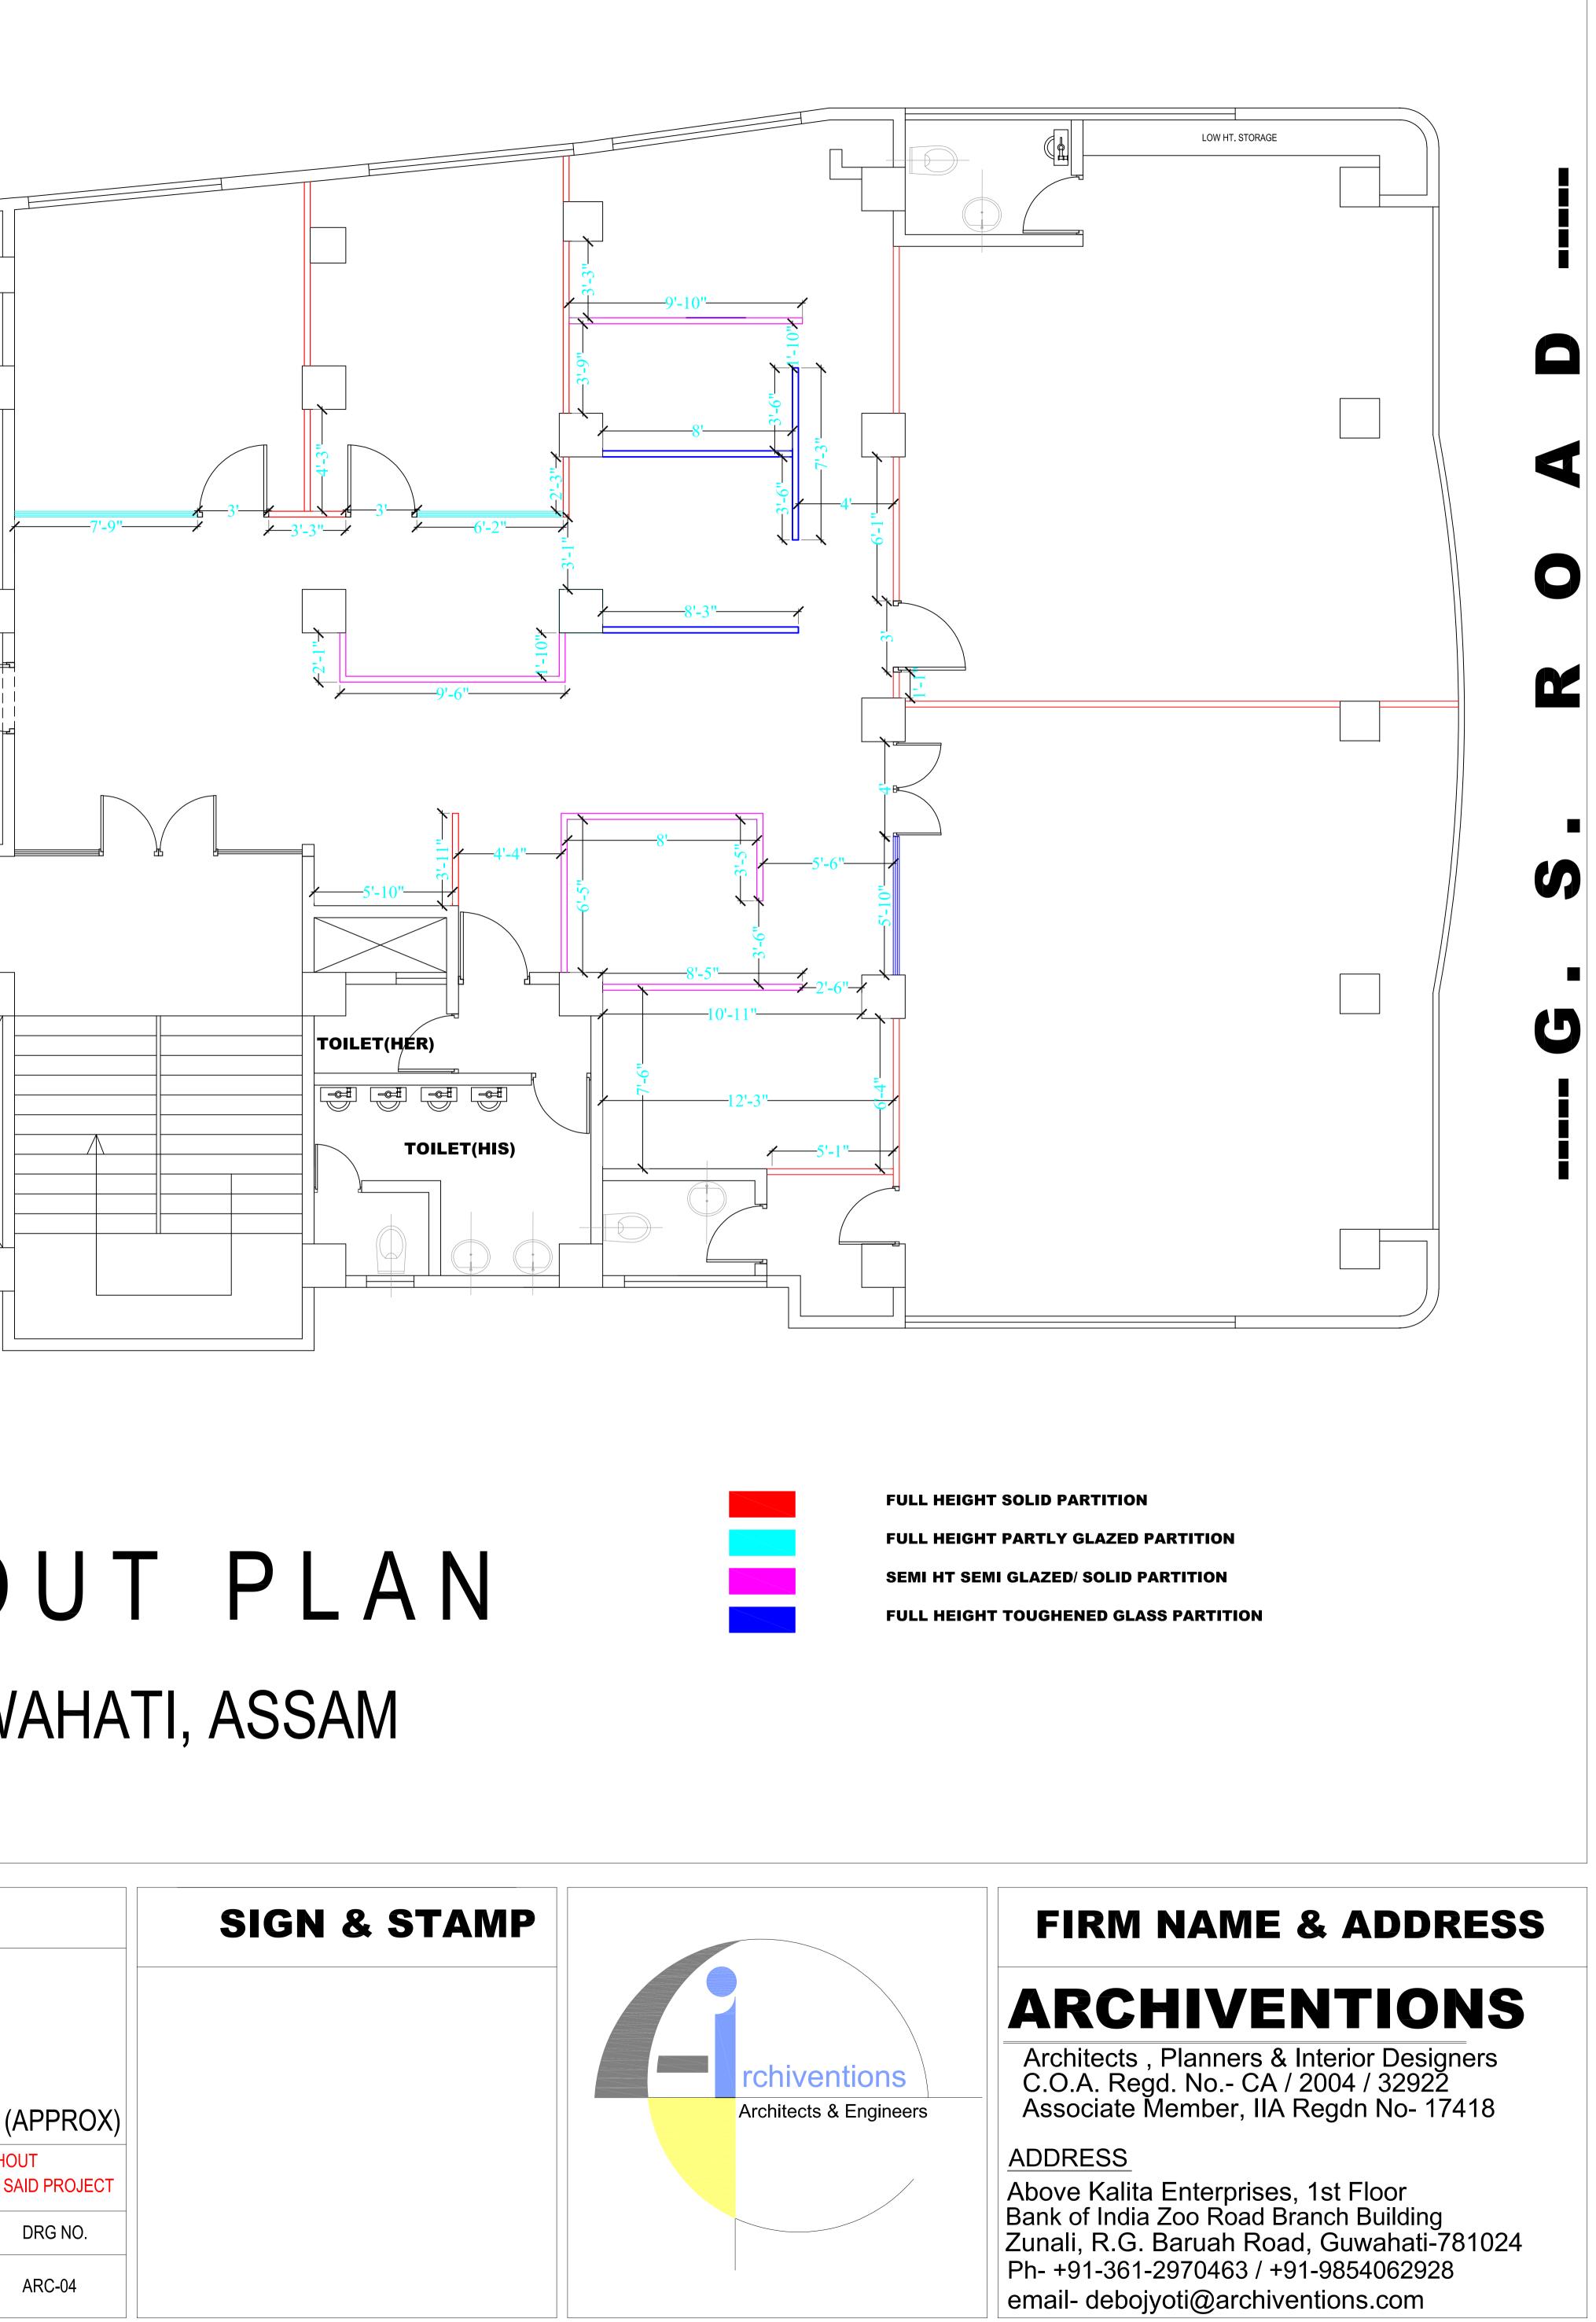

H, G.S ROAD



Description of Proposal.

(FIRST FLOOR PLAN)

JOB NO.

# PROPOSED LAYOUT PLAN FOR HEAD OFFICE OF ASSAM GRAMIN VIKAS BANK AT BHANGAGARH, GUWAHATI

# CARPET AREA- 5235 SQ. FT (APPROX)

NOTE- M/S ARCHIVENTIONS- ARCHITECTS & ENGINEERS RESERVES THE COPYRIGHT OF THE DRAWING AND HENCE IT SHOULD NOT BE REPRODUCED OR USED WITHOUT THE PRIOR PERMISSION FROM ARCHIVENTIONS. HOWEVER THE CLIENT MAY USE THE DRAWING FOR FURTHER APPROVAL AND TENDERING PURPOSE FOR THE SAID PROJECT

| DATE | SCALE | DEALT BY   |
|------|-------|------------|
|      | N.T.S | HANNAN ALI |

AR. DEBOJYOTI DEBROY

CHKD BY





BHANGAGARH, G.S ROAD

| DATE | SCALE | DEALT BY   | CHKD BY              |  |
|------|-------|------------|----------------------|--|
|      | N.T.S | HANNAN ALI | AR. DEBOJYOTI DEBROY |  |





| DATE | SCALE | DEALT BY   | CHKD BY              |  |
|------|-------|------------|----------------------|--|
|      | N.T.S | HANNAN ALI | AR. DEBOJYOTI DEBROY |  |

# S $\mathbf{D}$



# FOR HEAD OFFICE OF ASSAM GRAMIN VIKAS BANK AT GUWAHATI, ASSAM

# CLIENT

Description of Proposal.

GUWAHATI HEAD OFFICE BHANGAGARH, G.S ROAD

ASSAM GRAMIN VIKAS BANK PROPOSED LAYOUT SHOWING NEW BRICK WALL & EXISTING BRICK WALL TO BE DEMOLISHED OF ASSAM GRAMIN VIKAS BANK AT BHANGAGARH, GUWAHATI

(FIRST FLOOR PLAN)

JOB NO.

NOTE- M/S ARCHIVENTIONS- ARCHITECTS & ENGINEERS RESERVES THE COPYRIGHT OF THE DRAWING AND HENCE IT SHOULD NOT BE REPRODUCED OR USED WITHOUT THE PRIOR PERMISSION FROM ARCHIVENTIONS. HOWEVER THE CLIENT MAY USE THE DRAWING FOR FURTHER APPROVAL AND TENDERING PURPOSE FOR THE SAID PROJ