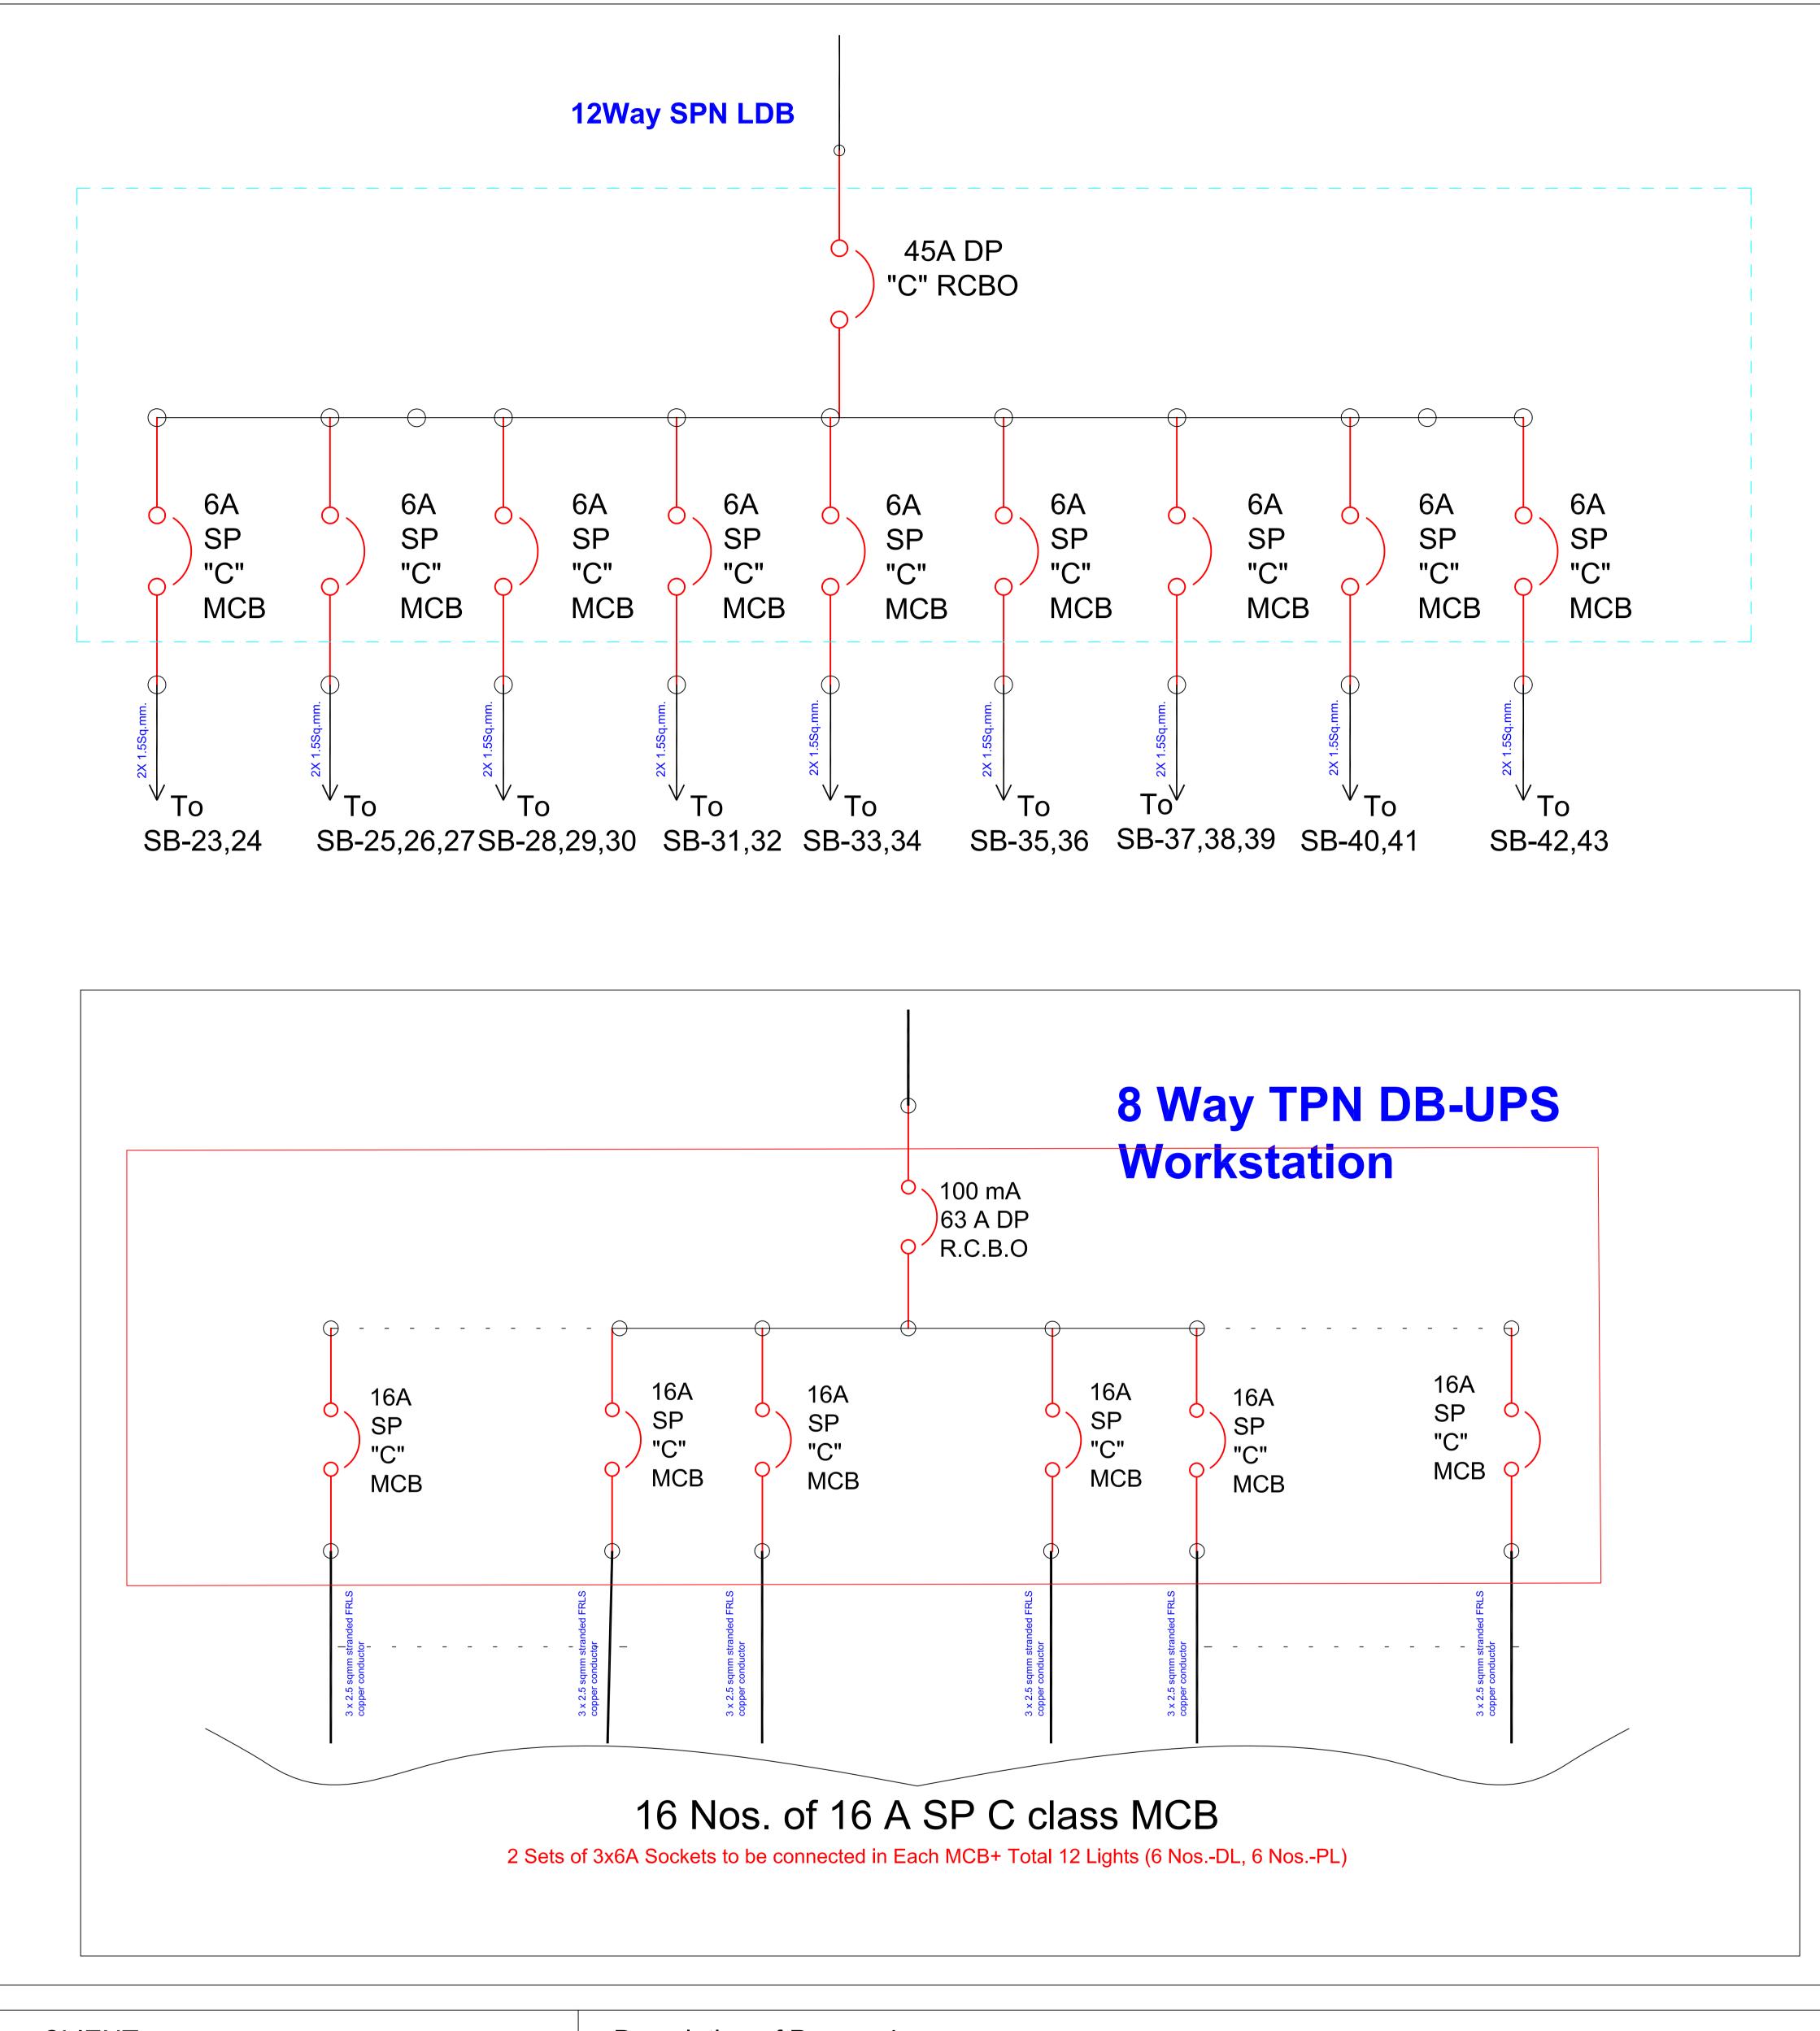

YRIGHT OF THE DRAWING AND HENCE IT SHOULD NOT BE REPRODUCED OR USED WITHOUT THE PRIOR PERMISSION FROM ARCHIVENTIONS. HOWEVER THE CLIENT MAY USE THE DRAWING FOR FURTHER APPROVAL AND TENDERING PURPOSE FOR THE SAID PROJECT

JOB NO.



# OF ASSAM GRAMIN VIKAS BANK'S H.O AT GUWAHATI

CARPET AREA- 4195 SQ. FT (APPROX)

| DATE | SCALE | DEALT BY   | CHKD BY              |  |
|------|-------|------------|----------------------|--|
|      | N.T.S | HANNAN ALI | AR. DEBOJYOTI DEBROY |  |



Architects, Planners & Interior Designers C.O.A. Regd. No.- CA / 2004 / 32922 Associate Member, IIA Regdn No- 17418

ADDRESS Above Kalita Enterprises, 1st Floor Bank of India Zoo Road Branch Building Zunali, R.G. Baruah Road, Guwahati-781024 Ph-+91-361-2970463 / +91-9854062928 email- debojyoti@archiventions.com



CLIENT

### ASSAM GRAMIN VIKAS BANK

GUWAHATI HEAD OFFICE BHANGAGARH, G.S ROAD

LAYOUT PLANS

Description of Proposal.

### **SLD for Lighting Distribution Boards** OF ASSAM GRAMIN VIKAS BANK AT BHANGAGARH, GUWAHATI

NOTE- M/S ARCHIVENTIONS- ARCHITECTS & ENGINEERS RESERVES THE COPYRIGHT OF THE DRAWING AND HENCE IT SHOULD NOT BE REPRODUCED OR USED WITHOUT THE PRIOR PERMISSION FROM ARCHIVENTIONS. HOWEVER THE CLIENT MAY USE THE DRAWING FOR FURTHER APPROVAL AND TENDERING PURPOSE FOR THE SAID PROJECT

JOB NO.

| DATE | SCALE | DEALT BY             | CHKD BY              |  |
|------|-------|----------------------|----------------------|--|
|      | N.T.S | AR. DEBOJYOTI DEBROY | AR. DEBOJYOTI DEBROY |  |







| DATE | SCALE | DEALT BY             | CHKD BY              |  |
|------|-------|