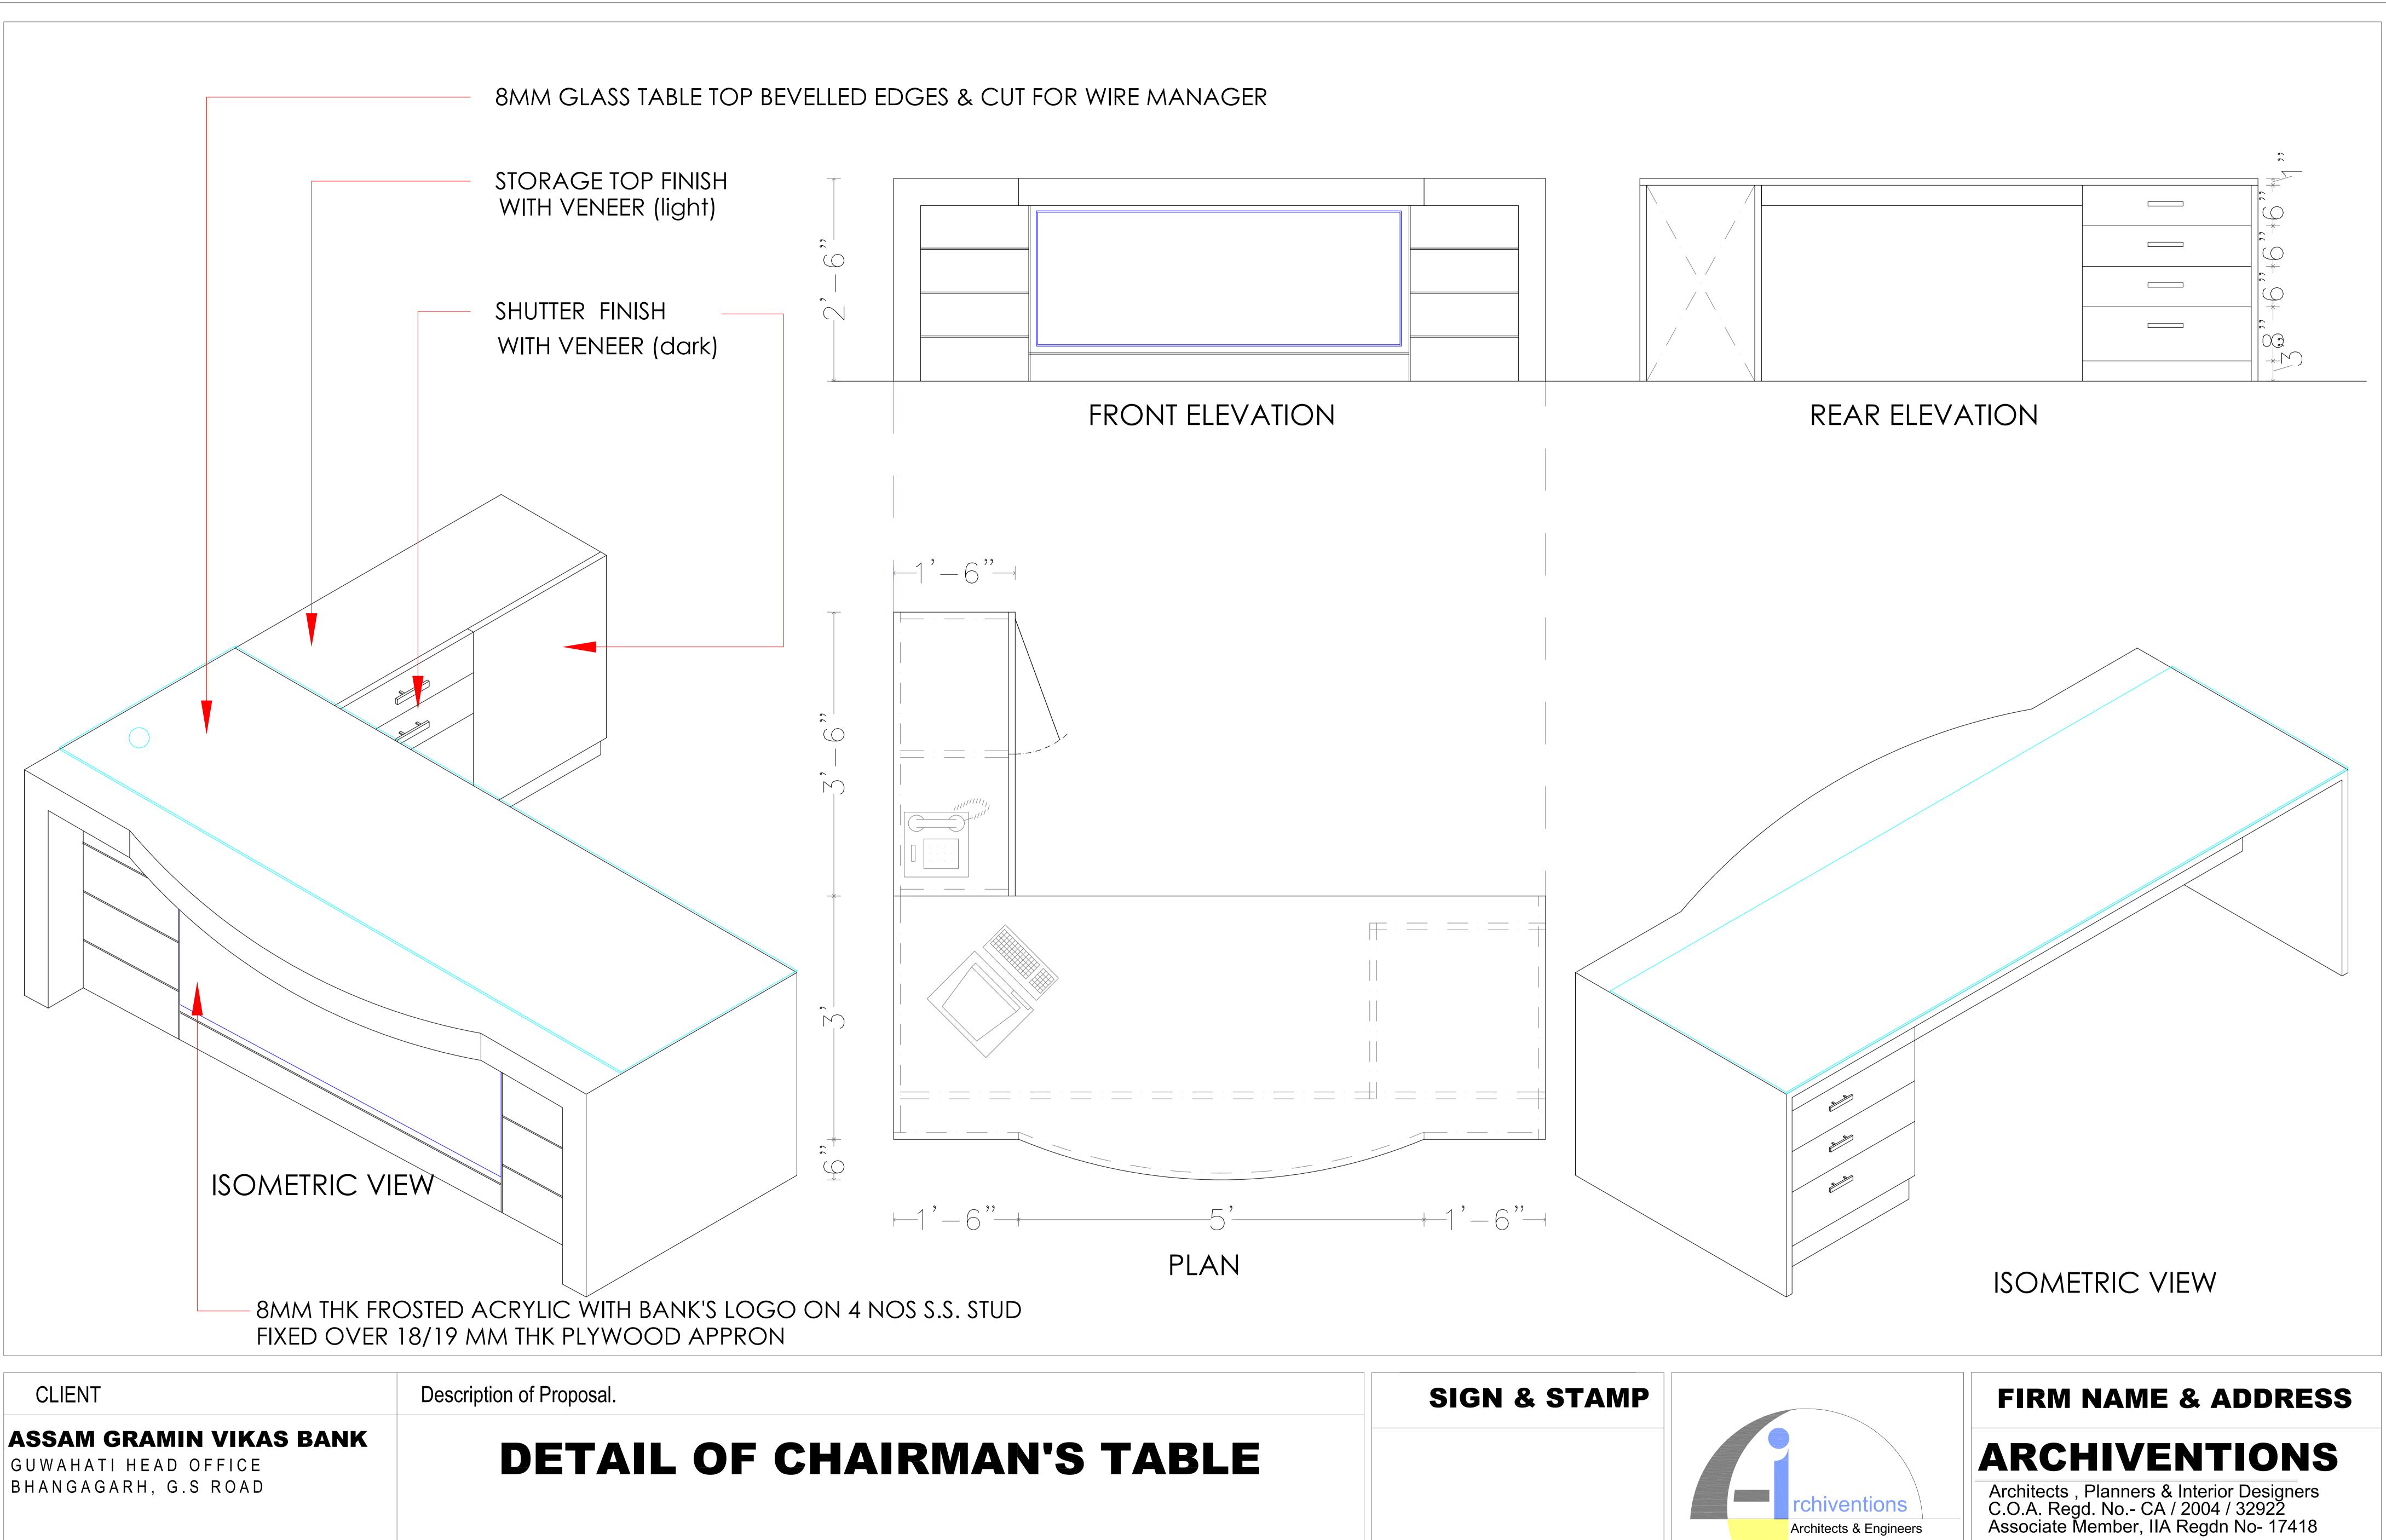

Cost Abstract for Interior Furnishing of Head Office of Assam Gramin Vikash Bank, at Adam Plaza, Christian Basti, Guwahati, Assam.

|          | COST SUMMARY                                        |                    |
|----------|-----------------------------------------------------|--------------------|
|          | INTERIOR FURNISHING WORKS OF HEAD OFFICE OF ASSAM O | CRAMIN VIKASH BANK |
|          |                                                     |                    |
|          | AT CHRISTIAN BASTI, G. S ROAD, GUWAHATI,            | ASSAM              |
|          | SUMMARY SHEET                                       |                    |
|          | SOMMART SHELI                                       |                    |
|          |                                                     |                    |
| SL. NO   | ITEM DESCRIPTION                                    | AMOUNT (RS.)       |
| Α        | INTERIOR FURNISHING WORKS                           |                    |
| 1        | CARPENTRY & INTERIOR WORKS                          |                    |
| 2        | ELECTRICAL & OTHER RELATED WORKS                    |                    |
| 2        |                                                     |                    |
| Α        | TOTAL OF INTERIOR FURNISHING WORKS                  |                    |
|          |                                                     |                    |
| <u>B</u> |                                                     |                    |
|          |                                                     |                    |
| 2        | CIVIL & PLUMBING WORKS                              |                    |
|          |                                                     |                    |
| В        | TOTAL OF NON- INTERIOR WORKS                        |                    |
| С        | GRAND TOTAL (A + B)                                 |                    |
|          |                                                     |                    |
|          |                                                     |                    |