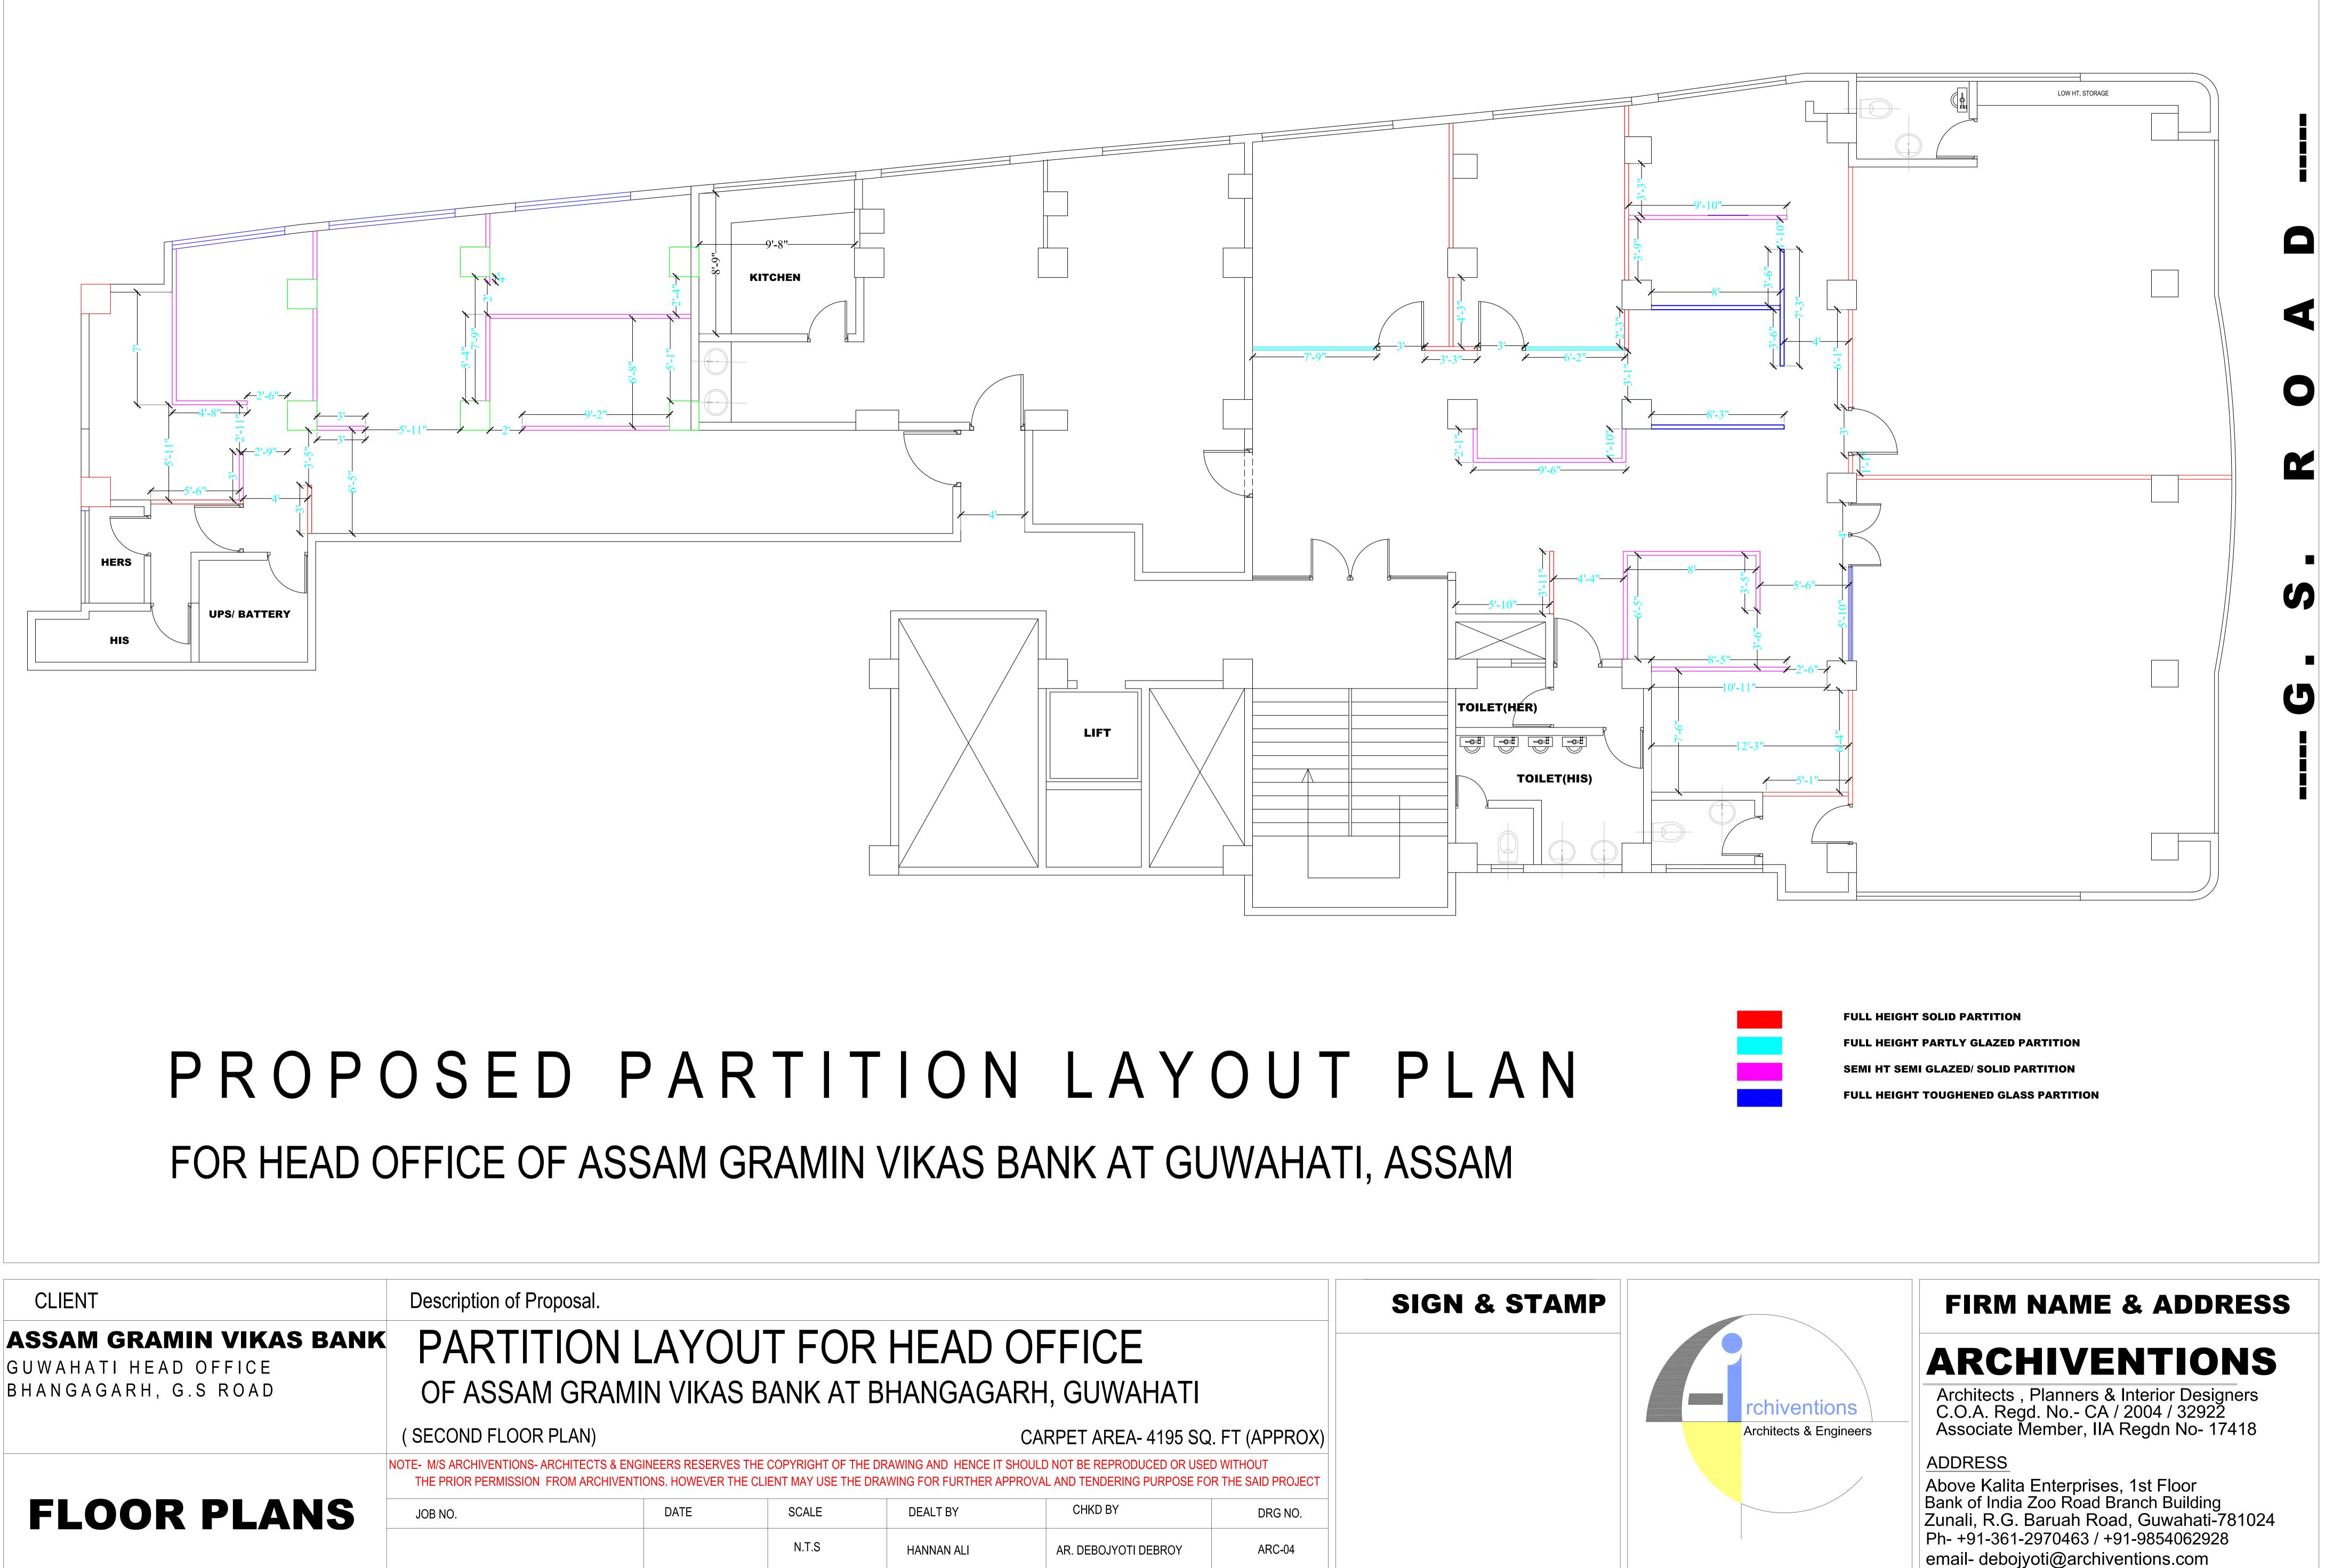

|  |
|------|-------|------------|----------------------|--|
|      | N.T.S | HANNAN ALI | AR. DEBOJYOTI DEBROY |  |





CLIENT

# **ASSAM GRAMIN VIKAS BANK**

GUWAHATI HEAD OFFICE BHANGAGARH, G.S ROAD



Description of Proposal.

(FIRST FLOOR PLAN)

JOB NO.

# PROPOSED LAYOUT PLAN FOR HEAD OFFICE OF ASSAM GRAMIN VIKAS BANK AT BHANGAGARH, GUWAHATI

# CARPET AREA- 5235 SQ. FT (APPROX)

NOTE- M/S ARCHIVENTIONS- ARCHITECTS & ENGINEERS RESERVES THE COPYRIGHT OF THE DRAWING AND HENCE IT SHOULD NOT BE REPRODUCED OR USED WITHOUT THE PRIOR PERMISSION FROM ARCHIVENTIONS. HOWEVER THE CLIENT MAY USE THE DRAWING FOR FURTHER APPROVAL AND TENDERING PURPOSE FOR THE SAID PROJECT

| DATE | SCALE | DEALT BY   |
|------|-------|------------|
|      | N.T.S | HANNAN ALI |

AR. DEBOJYOTI DEBROY

CHKD BY





BHANGAGARH, G.S ROAD

| DATE | SCALE | DEALT BY   | CHKD BY              |  |
|------|-------|------------|----------------------|--|
|      | N.T.S | HANNAN ALI | AR. DEBOJYOTI DEBROY |  |





| DATE | SCALE | DEALT BY   | CHKD BY              |  |
|------|-------|------------|----------------------|--|
|      | N.T.S | HANNAN ALI | AR. DEBOJYOTI DEBROY |  |

# S $\mathbf{D}$



# FOR HEAD OFFICE OF ASSAM GRAMIN VIKAS BANK AT GUWAHATI, ASSAM

# CLIENT

Description of Proposal.

GUWAHATI HEAD OFFICE BHANGAGARH, G.S ROAD

ASSAM GRAMIN VIKAS BANK PROPOSED LAYOUT SHOWING NEW BRICK WALL & EXISTING BRICK WALL TO BE DEMOLISHED OF ASSAM GRAMIN VIKAS BANK AT BHANGAGARH, GUWAHATI

(FIRST FLOOR PLAN)

JOB NO.

NOTE- M/S ARCHIVENTIONS- ARCHITECTS & ENGINEERS RESERVES THE COPYRIGHT OF THE DRAWING A