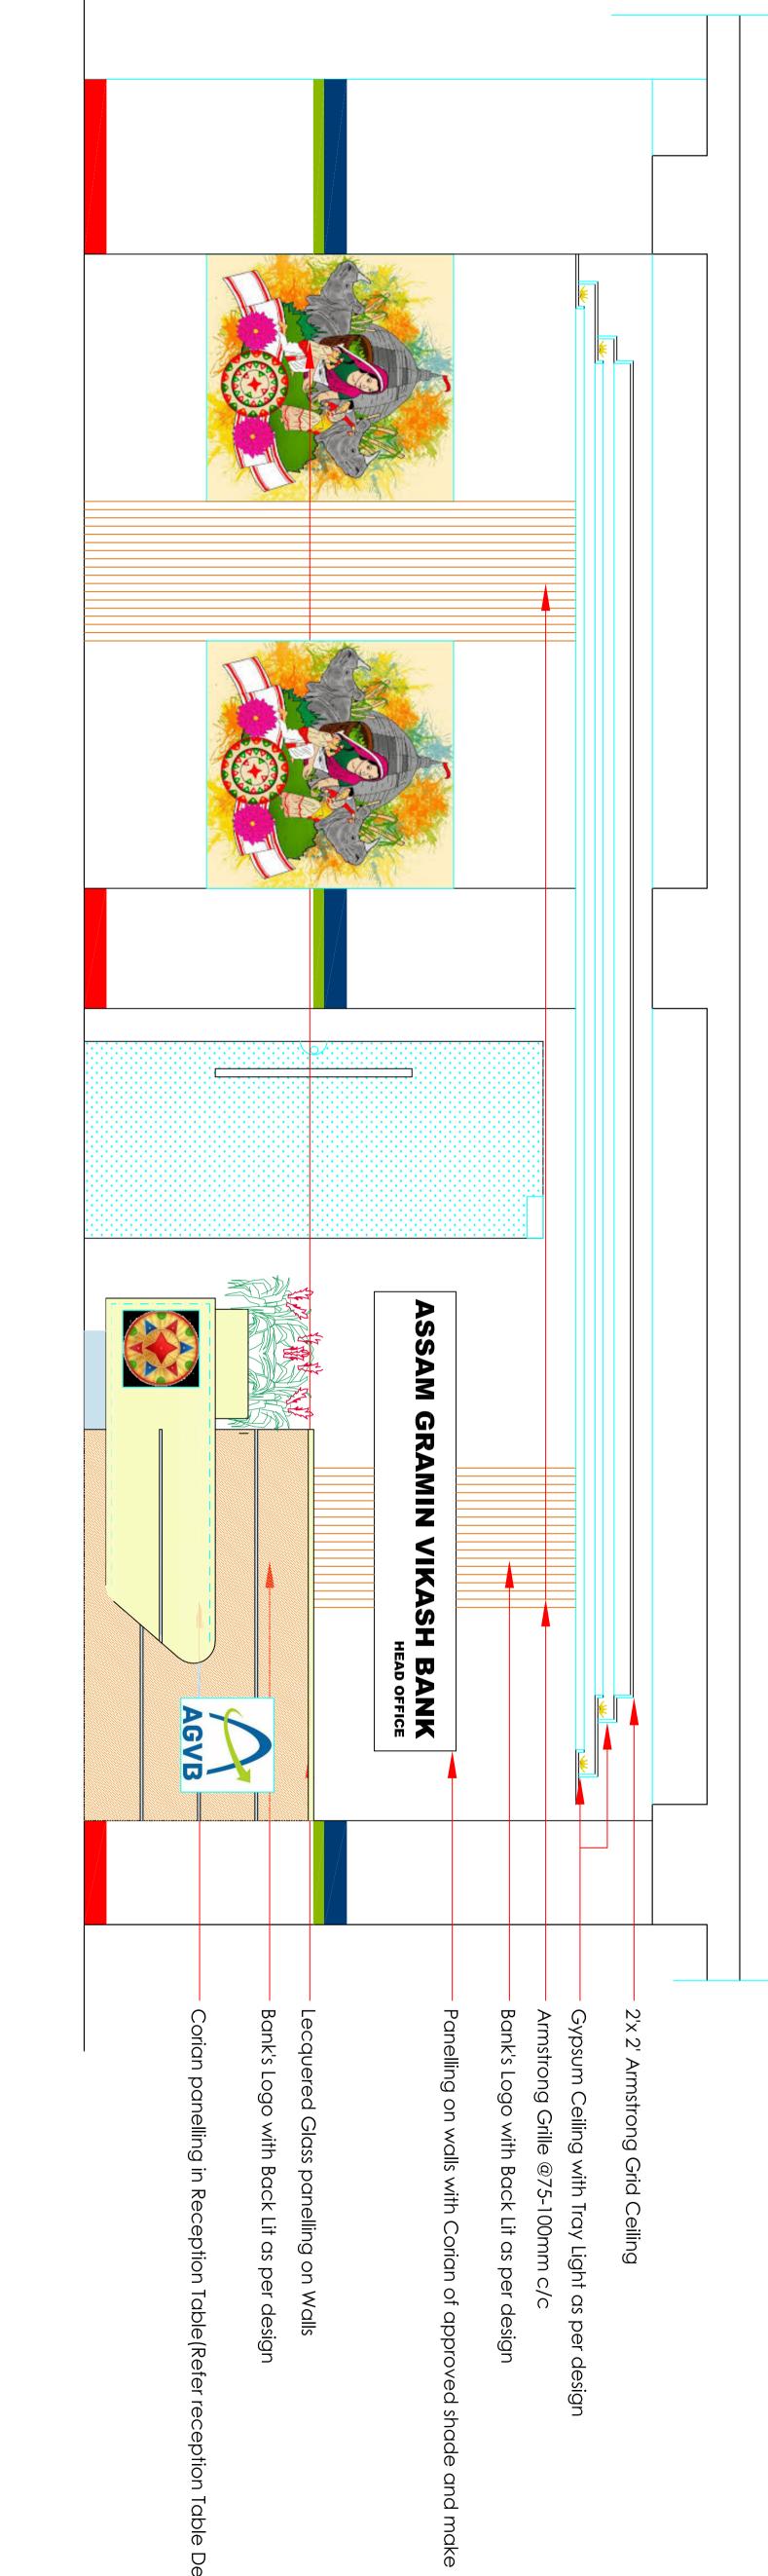

HOWEVER THE CLIENT MAY USE THE DRAWING FOR FURTHER APPROVAL AND TENDERING PURPOSE FOR THE SAID PROJECT



JOB NO.

CARPET AREA- 5235 SQ. FT (APPROX)

| DATE | SCALE | DEALT BY   | CHKD BY              |  |
|------|-------|------------|----------------------|--|
|      | N.T.S | HANNAN ALI | AR. DEBOJYOTI DEBROY |  |



ADDRESS Above Kalita Enterprises, 1st Floor Bank of India Zoo Road Branch Building Zunali, R.G. Baruah Road, Guwahati-781024 Ph-+91-361-2970463 / +91-9854062928 email- debojyoti@archiventions.com



**ASSAM GRAMIN VIKAS BANK** 

BHANGAGARH, G.S ROAD

| DATE | SCALE | DEALT BY   | CHKD BY              |  |
|------|-------|------------|----------------------|--|
|      | N.T.S | HANNAN ALI | AR. DEBOJYOTI DEBROY |  |





# $\prec$ $\bigcirc$ \_\_\_\_ Q RECEP TION AREA









# SECTIONAL ELEVA TION OF RECEPTION AREA

# П С П CEIL ING 0 OF RECEP **TION** AREA





CLIENT

**ASSAM GRAMIN VIKAS BANK** 

**FLOOR PLANS** 

GUWAHATI HEAD OFFICE BHANGAGARH, G.S ROAD Description of Proposal.

(FIRST FLOOR PLAN)

NOTE- M/S ARCHIVENTIONS- ARCHITECTS & ENGINEERS RESERVES THE COPYRIGHT OF THE DRAWING AND HENCE IT SHOULD NOT BE REPRODUCED OR USED WITHOUT THE PRIOR PERMISSION FROM ARCHIVENTIONS. HOWEVER THE CLIENT MAY USE THE DRAWING FOR FURTHER APPROVAL AND TENDERING PURPOSE FOR THE SAID PROJECT

JOB NO.

# PROPOSED LAYOUT PLAN FOR HEAD OFFICE OF ASSAM GRAMIN VIKAS BANK AT BHANGAGARH, GUWAHATI

CARPET AREA- 5235 SQ. FT (APPROX)

| DATE | SCALE | DEALT BY   | CHKD BY              |  |
|------|-------|------------|----------------------|--|
|      | N.T.S | HANNAN ALI | AR.