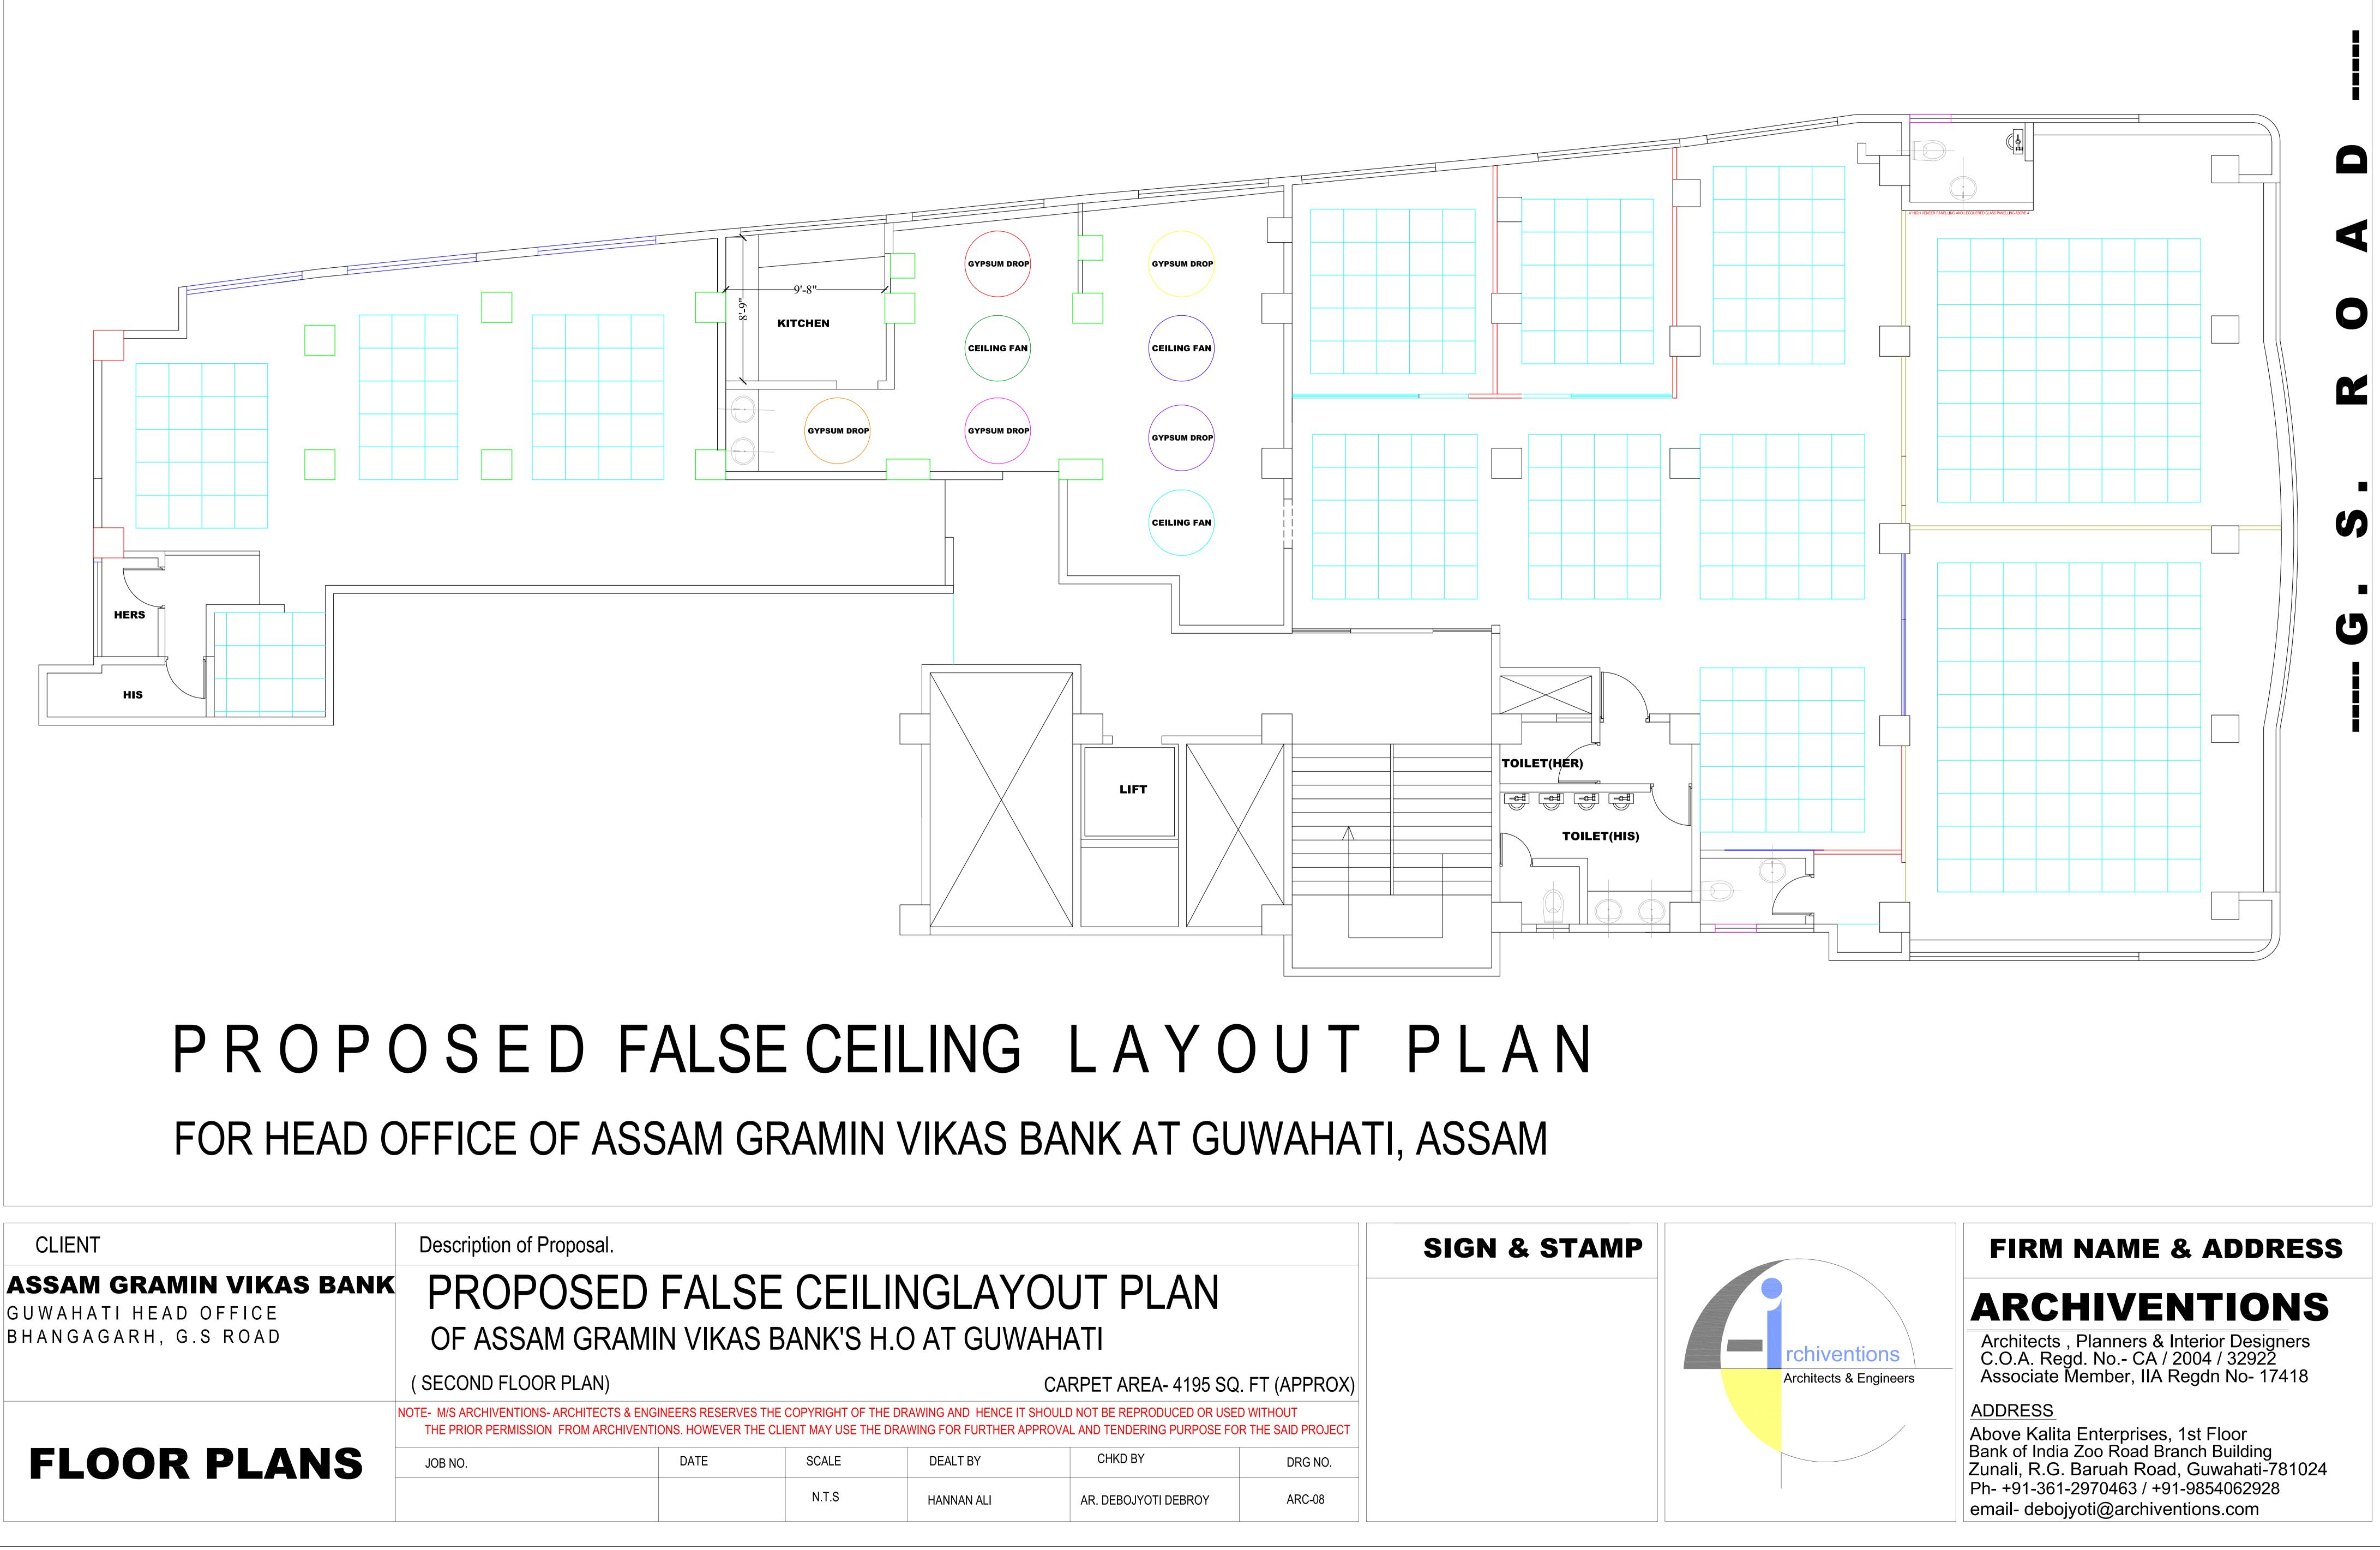

BOJYOTI DEBROY |  |

| <br>EXIST |
|-----------|
| EXIST     |
| NEW       |





(FIRST FLOOR PLAN) NOTE- M/S ARCHIVENTIONS- ARCHITECTS & ENGINEERS RESERVES THE COPYRIGHT OF THE DRAWING AND HENCE IT SHOULD NOT BE REPRODUCED OR USED WITHOUT THE PRIOR PERMISSION FROM ARCHIVENTIONS. HOWEVER THE CLIENT MAY USE THE DRAWING FOR FURTHER APPROVAL AND TENDERING PURPOSE FOR THE SAID PROJECT



JOB NO.

CARPET AREA- 5235 SQ. FT (APPROX)

| DATE | SCALE | DEALT BY   | CHKD BY              |  |
|------|-------|------------|----------------------|--|
|      | N.T.S | HANNAN ALI | AR. DEBOJYOTI DEBROY |  |



ADDRESS Above Kalita Enterprises, 1st Floor Bank of India Zoo Road Branch Building Zunali, R.G. Baruah Road, Guwahati-781024 Ph-+91-361-2970463 / +91-9854062928 email- debojyoti@archiventions.com



**ASSAM GRAMIN VIKAS BANK** 

BHANGAGARH, G.S ROAD

| DATE | SCALE | DEALT BY   | CHKD BY              |  |
|------|-------|------------|----------------------|--|
|      | N.T.S | HANNAN ALI | AR. DEBOJYOTI DEBROY |  |





# $\prec$ $\bigcirc$ \_\_\_\_ Q RECEP TION AREA









# SECTIONAL ELEVA TION OF RECEPTION AREA

# П С П CEIL ING 0 OF RECEP **TION** AREA





CLIENT

**ASSAM GRAMIN VIKAS BANK** 

**FLOOR PLANS** 

GUWAHATI HEAD OFFICE BHANGAGARH, G.S ROAD Description of Proposal.

(FIRST FLOOR PLAN)

NOTE- M/S ARCHIVENTIONS- ARCHITECTS & ENGINEERS RESERVES THE COPYRIGHT OF THE DRAWING AND HENCE IT SHOULD NOT BE REPRODUCED OR USED WITHOUT THE PRIOR PERMISSION FROM ARCHIVENTIONS. HOWEVER THE CLIENT MAY USE THE DRAWING FOR FURTHER APPROVAL AND TENDERING PURPOSE FOR THE SAID PROJECT