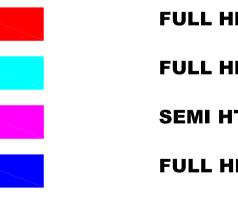

|                            | VING FO                    |                          |                | Should No <sup>-</sup><br>Proval An        |

# 



# EAD OFFICE GUWAHATI

# RPET AREA- 5235 SQ. FT (APPROX)

NOT BE REPRODUCED OR USED WITHOUT AND TENDERING PURPOSE FOR THE SAID PROJECT

| DATE | SCALE | DEALT BY   | CHKD BY              |  |
|------|-------|------------|----------------------|--|
|      | N.T.S | HANNAN ALI | AR. DEBOJYOTI DEBROY |  |

# TOTAL SEATING CAPACITY PROVIDED-62





FULL HEIGHT SOLID PARTITION

FULL HEIGHT PARTLY GLAZED PARTITION

**SEMI HT SEMI GLAZED/ SOLID PARTITION** 

FULL HEIGHT TOUGHENED GLASS PARTITION



|                    | Qty         | 29                                  | 32                              | 11                        | 16                       | 42                 | 22                                      | 42                      | 12                    | 26        | 26        | Q            | ~                        | -                        | L                      | <b>.</b>       |
|--------------------|-------------|-------------------------------------|---------------------------------|---------------------------|--------------------------|--------------------|-----------------------------------------|--------