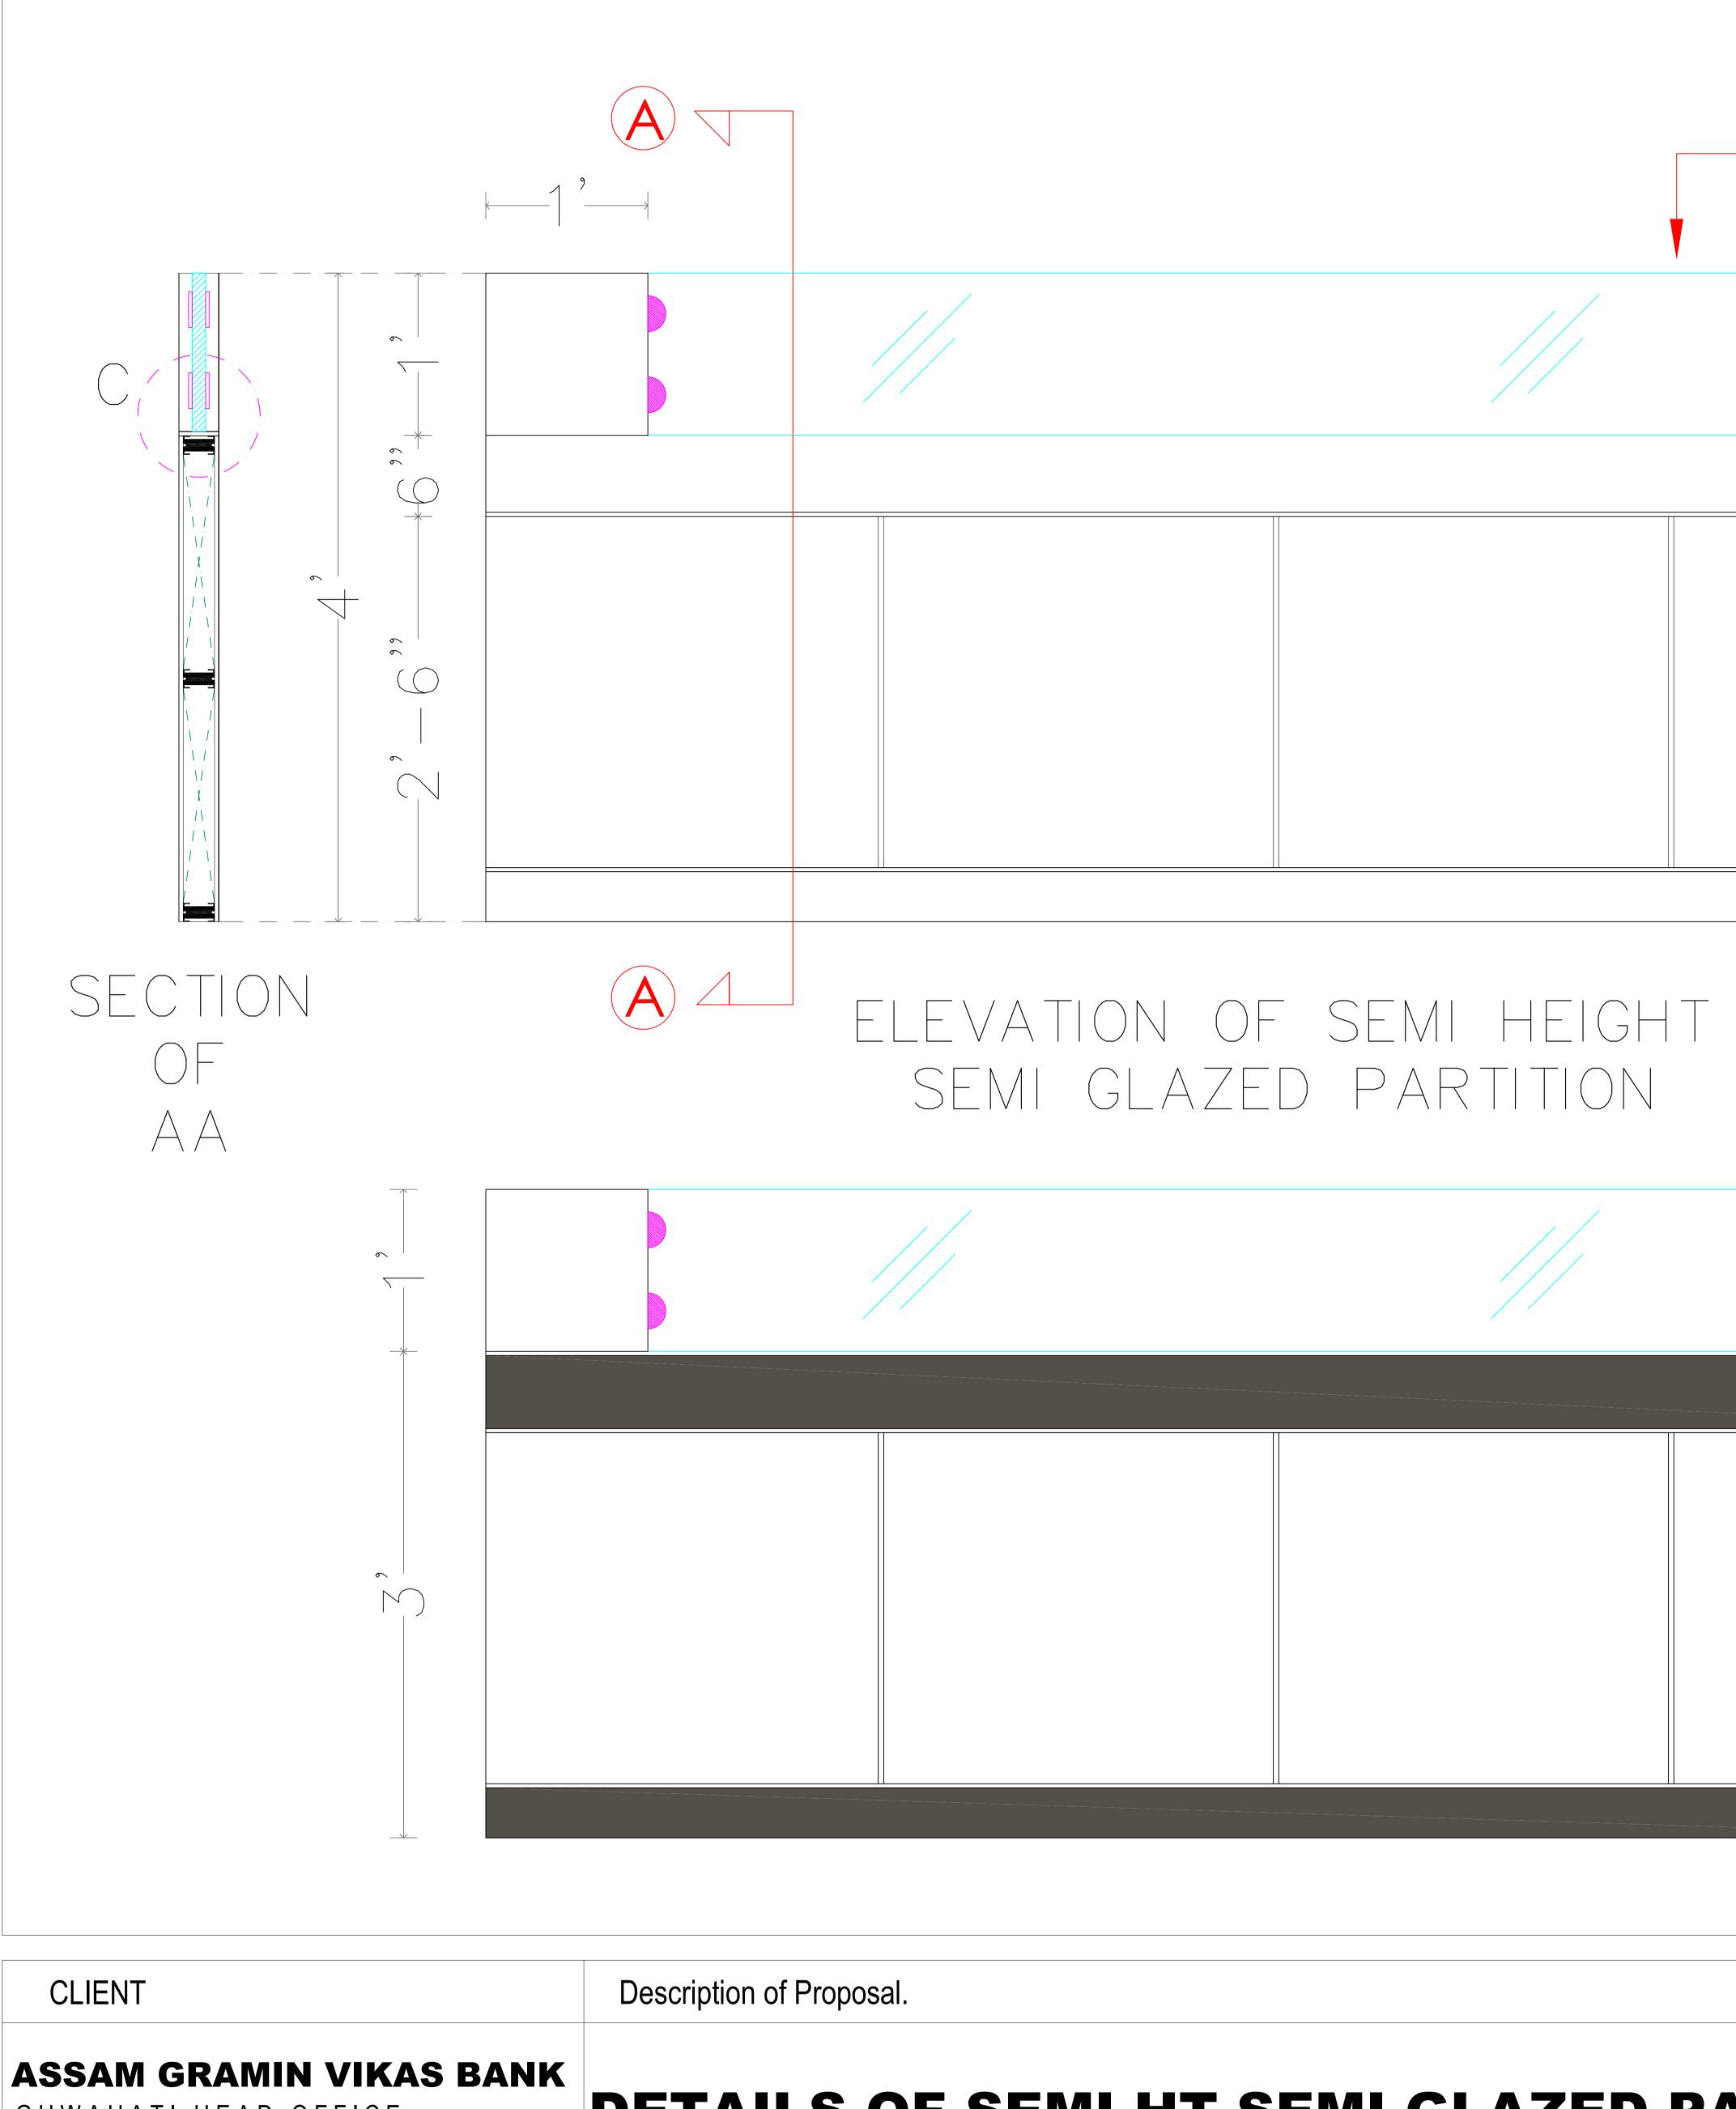

--|-------|-------|-------|-------|--|
|       |       |       |       |       |  |
|       |       |       |       |       |  |
| LIGHT | LIGHT | LIGHT | LIGHT | LIGHT |  |
|       |       |       |       |       |  |





| DATE | SCALE | DEALT BY          | CHKD BY              |  |
|------|-------|-------------------|----------------------|--|
|      | N.T.S | AR. DEEPRAJ DUTTA | AR. DEBOJYOTI DEBROY |  |



| DATE | SCALE | DEALT BY          | CHKD BY              |  |
|------|-------|-------------------|----------------------|--|
|      | N.T.S | AR. DEEPRAJ DUTTA | AR. DEBOJYOTI DEBROY |  |



| DATE | SCALE | DEALT BY          | CHKD BY              |  |
|------|-------|-------------------|----------------------|--|
|      | N.T.S | AR. DEEPRAJ DUTTA | AR. DEBOJYOTI DEBROY |  |





GUWAHATI HEAD OFFICE BHANGAGARH, G.S ROAD



NOTE- M/S ARCHIVENTIONS- ARCHITECTS & ENGINEERS RESERVES THE COPYRIGHT OF THE DRAWING AND HENCE IT SHOULD NOT BE REPRODUCED OR USED WITHOUT THE PRIOR PERMISSION FROM ARCHIVENTIONS. HOWEVER THE CLIENT MAY USE THE DRAWING FOR FURTHER APPROVAL AND TENDERING PURPOSE FOR THE SAID PROJECT

JOB NO.

|  | , |  |
|--|---|--|
|  |   |  |
|  |   |  |

# SEMI GLAZED PARTITION



| DATE | SCALE | DEALT BY          | CHKD BY              |  |
|------|-------|-------------------|----------------------|--|
|      | N.T.S | AR. DEEPRAJ DUTTA | AR. DEBOJYOTI DEBROY |  |





4" BOTTOM SKIRTING WITH LAMINATE (dark)

PARTITION WITH LAMINATE (light)

HORIZONTAL SKIRTING WITH LAMINATE (dark)

SS ANGLE CLIP

12MM THICK CLEAR FLOAT GLASS



FIRM NAME & ADDRESS

50MM