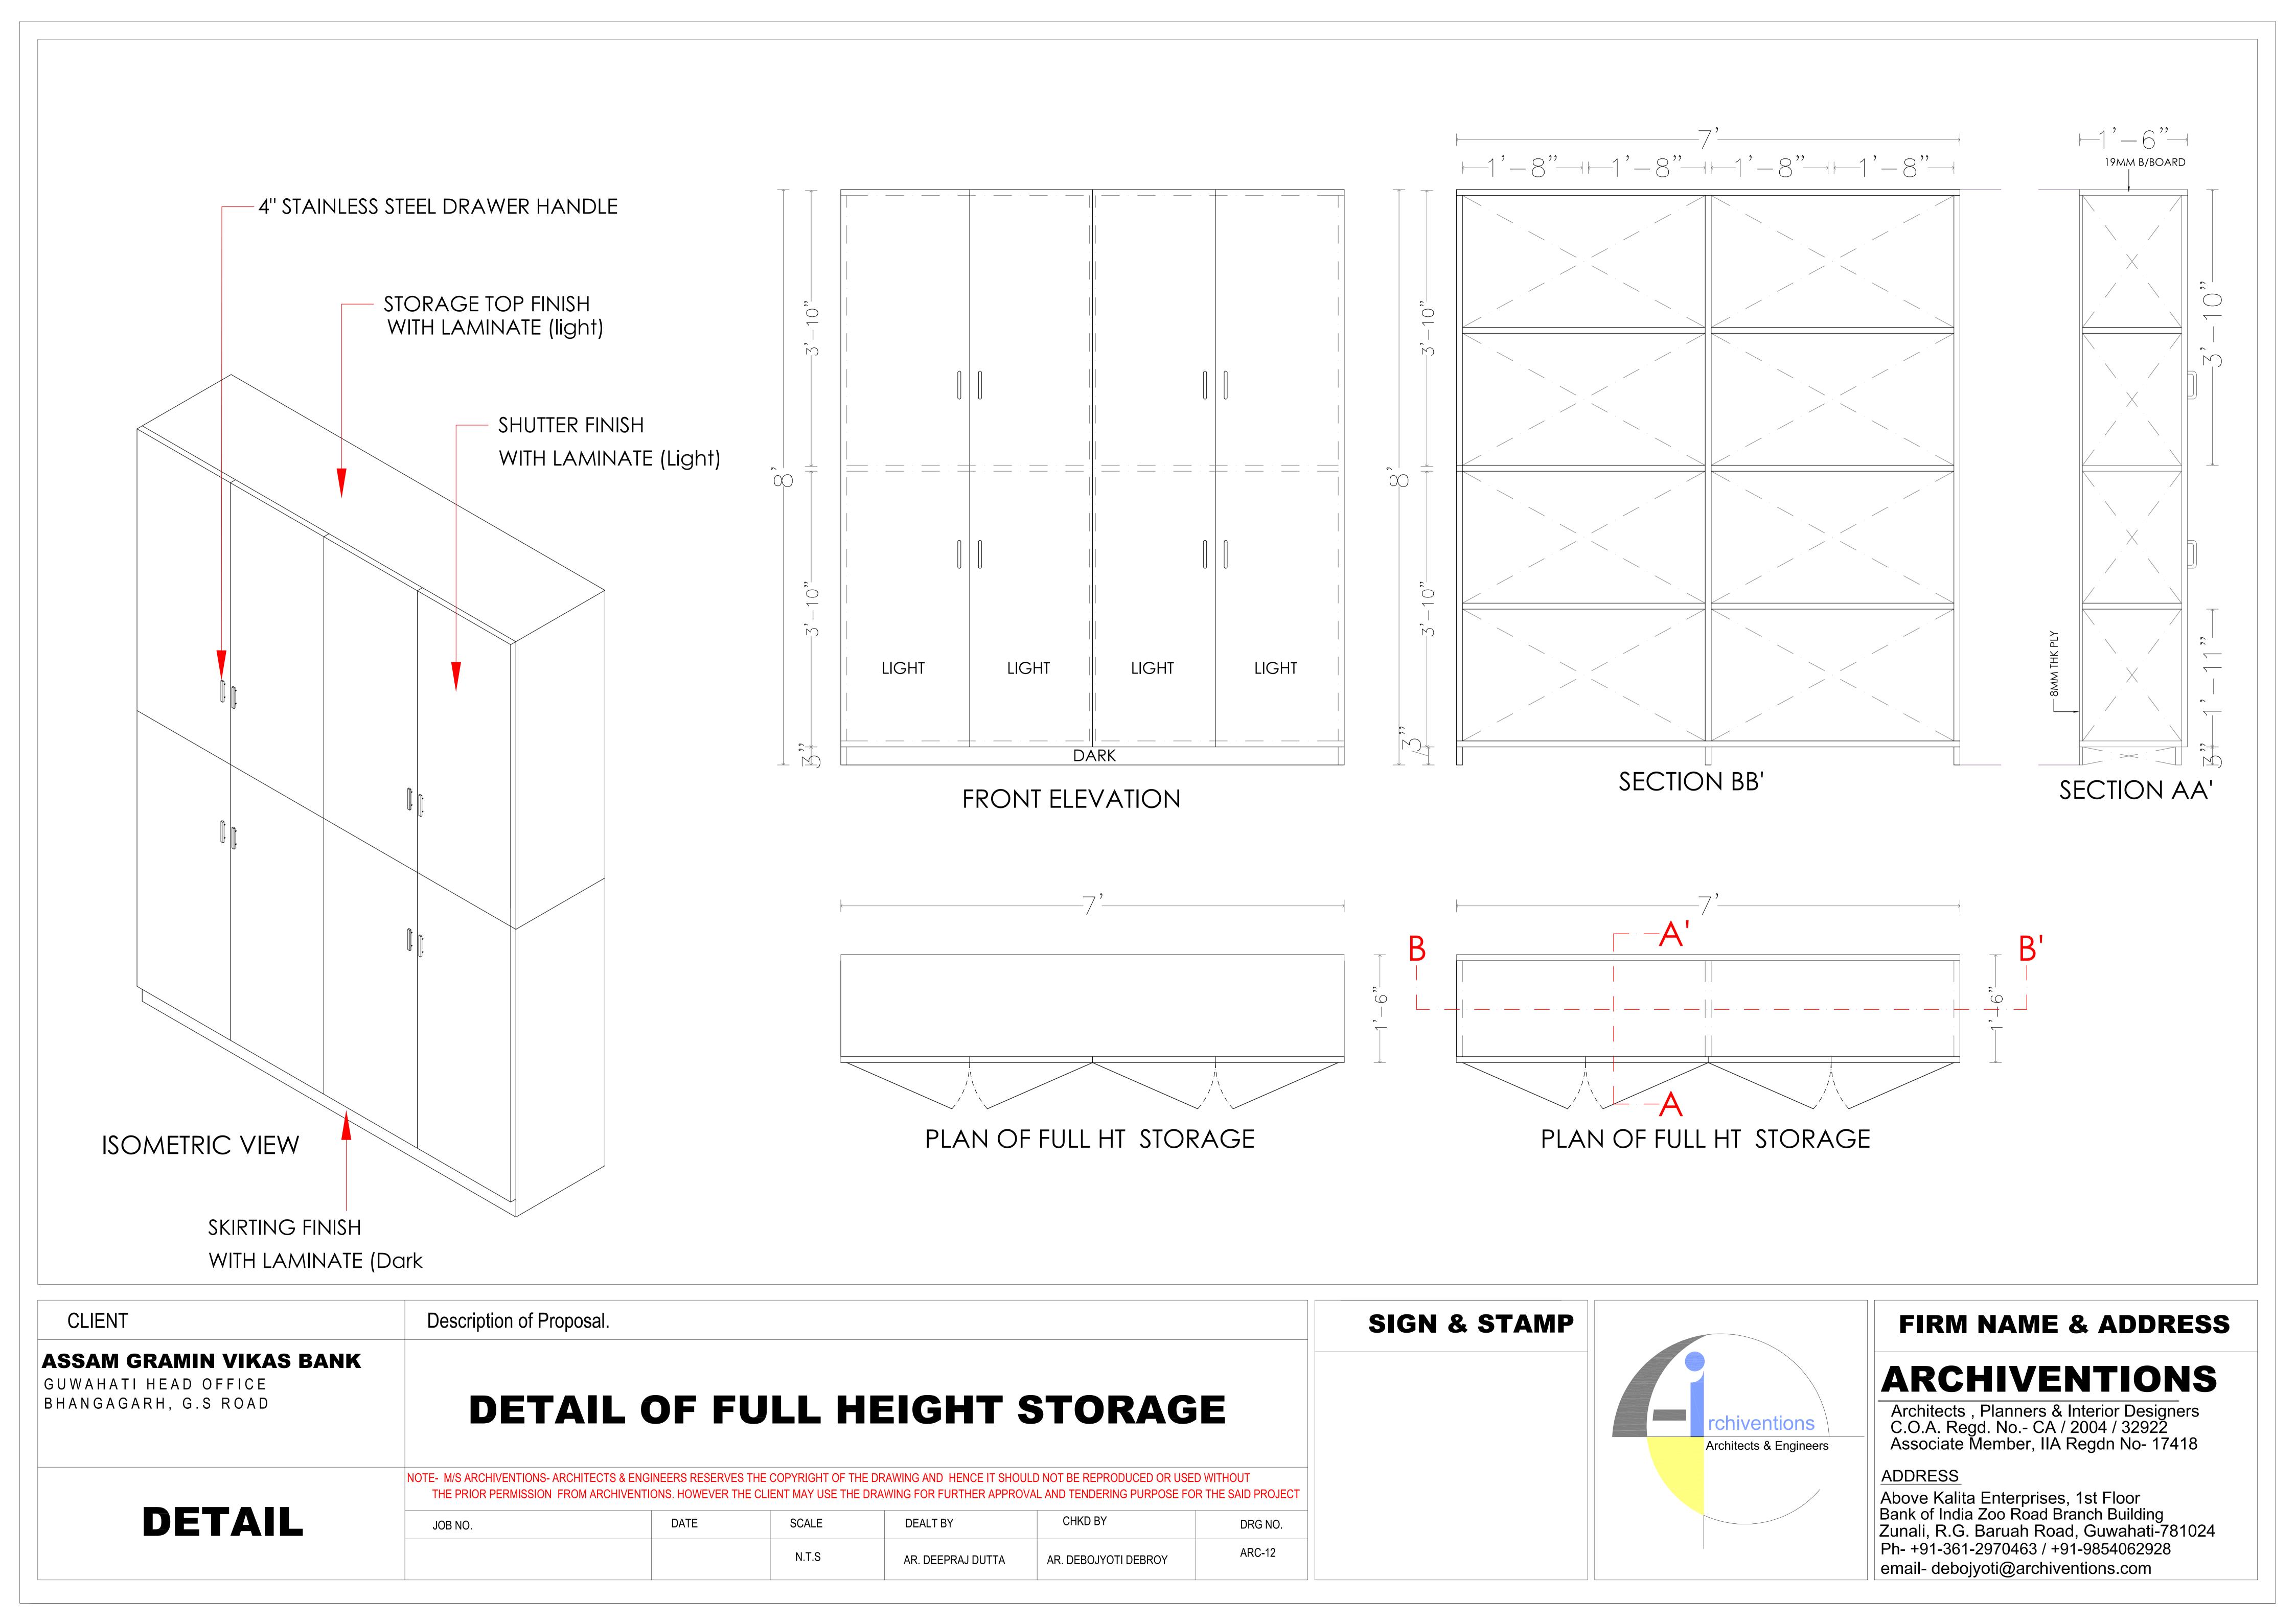

Cost Abstract for Interior Furnishing of Head Office of Assam Gramin Vikash Bank, at Adam Plaza, Christian Basti, Guwahati, Assam.

|          | COST SUMMARY                                        |                    |
|----------|-----------------------------------------------------|--------------------|
|          | INTERIOR FURNISHING WORKS OF HEAD OFFICE OF ASSAM O | CRAMIN VIKASH BANK |
|          |                                                     |                    |
|          | AT CHRISTIAN BASTI, G. S ROAD, GUWAHATI,            | ASSAM              |
|          | SUMMARY SHEET                                       |                    |
|          | SOMMART SHELI                                       |                    |
|          |                                                     |                    |
| SL. NO   | ITEM DESCRIPTION                                    | AMOUNT (RS.)       |
| Α        | INTERIOR FURNISHING WORKS                           |                    |
| 1        | CARPENTRY & INTERIOR WORKS                          |                    |
| 2        | ELECTRICAL & OTHER RELATED WORKS                    |                    |
| 2        |                                                     |                    |
| Α        | TOTAL OF INTERIOR FURNISHING WORKS                  |                    |
|          |                                                     |                    |
| <u>B</u> |                                                     |                    |
|          |                                                     |                    |
| 2        | CIVIL & PLUMBING WORKS                              |                    |
|          |                                                     |                    |
| В        | TOTAL OF NON- INTERIOR WORKS                        |                    |
| С        | GRAND TOTAL (A + B)                                 |                    |
|          |                                                     |                    |
|          |                                                     |                    |