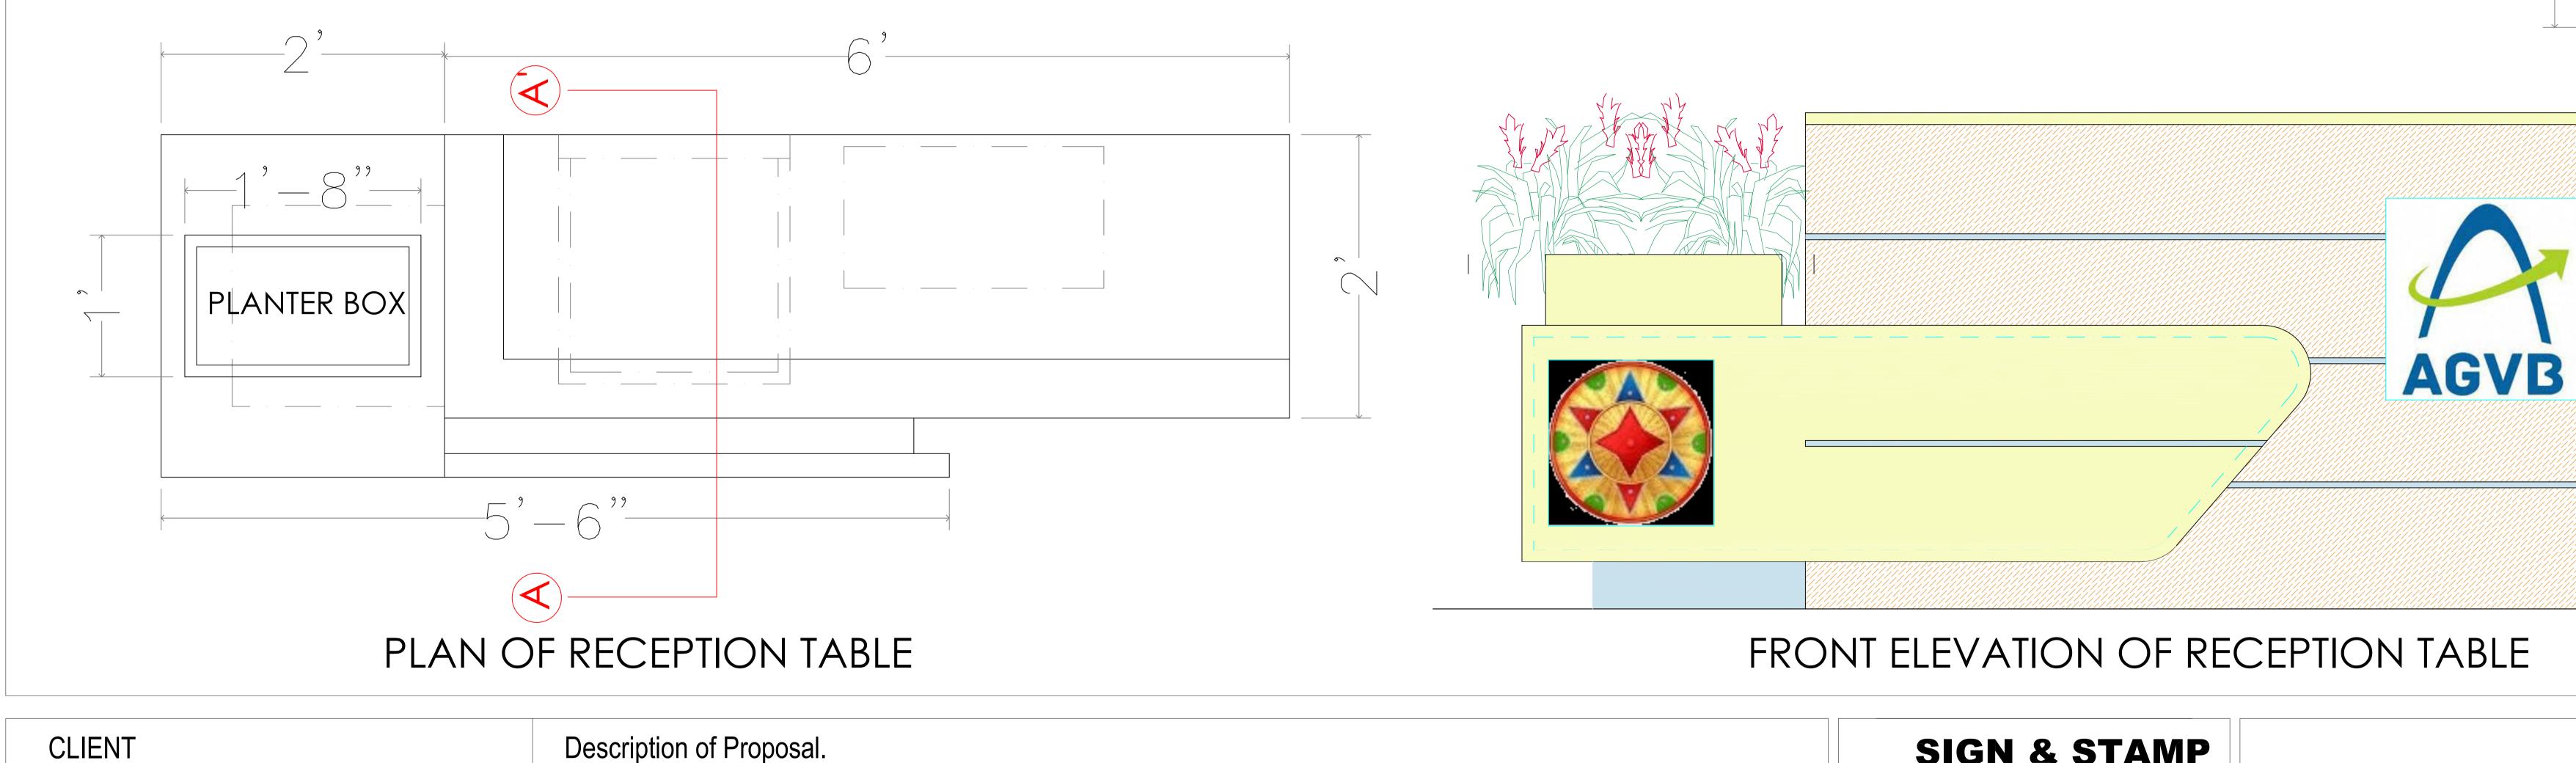

---|--|
|          |   |  |
|          |   |  |
|          |   |  |
| <br>,    |   |  |
|          |   |  |
|          |   |  |
|          |   |  |
|          | , |  |
|          |   |  |
| <u> </u> |   |  |

| <br> |  |
|------|--|
|      |  |
|      |  |
|      |  |
|      |  |
|      |  |
|      |  |
|      |  |
|      |  |
|      |  |

# ELEVATION OF SEMI HEIGHT SOLID PARTITION

| <br> |  |
|------|--|
|      |  |
|      |  |

### **DETAILS OF SEMI HT SOLID PARTITION**

| DATE | SCALE | DEALT BY          | CHKD BY              |
|------|-------|-------------------|----------------------|
|      | N.T.S | AR. DEEPRAJ DUTTA | AR. DEBOJYOTI DEBROY |



WITH LAMINATE (dark)





1MM THICK LAMINATE

12MM THICK PLYWOOD

50MM X 50MM ALUMINUM FRAME





### FRONT ELEVATION OF RECEPTION TABLE



CLIENT

### ASSAM GRAMIN VIKAS BANK

GUWAHATI HEAD OFFICE BHANGAGARH, G.S ROAD



NOTE- M/S ARCHIVENTIONS- ARCHITECTS & ENGINEERS RESERVES THE COPYRIGHT OF THE DRAWING AND HENCE IT SHOULD NOT BE REPRODUCED OR USED WITHOUT THE PRIOR PERMISSION FROM ARCHIVENTIONS. HOWEVER THE CLIENT MAY USE THE DRAWING FOR FURTHER APPROVAL AND TENDERING PURPOSE FOR THE SAID PROJECT



JOB NO.

|      | – Plan |
|------|--------|
|      | 125M   |
|      | 350M   |
|      | 1.0/   |
|      | 4.01   |
|      | 4501   |
| AGVB |        |
|      | RGB    |
|      | 4.01   |
|      | 100N   |

# **DETAILS OF RECEPTION TABLE**

| DATE | SCALE | DEALT BY          | CHKD BY              |  |
|------|-------|-------------------|----------------------|--|
|      | N.T.S | AR. DEEPRAJ DUTTA | AR. DEBOJYOTI DEBROY |