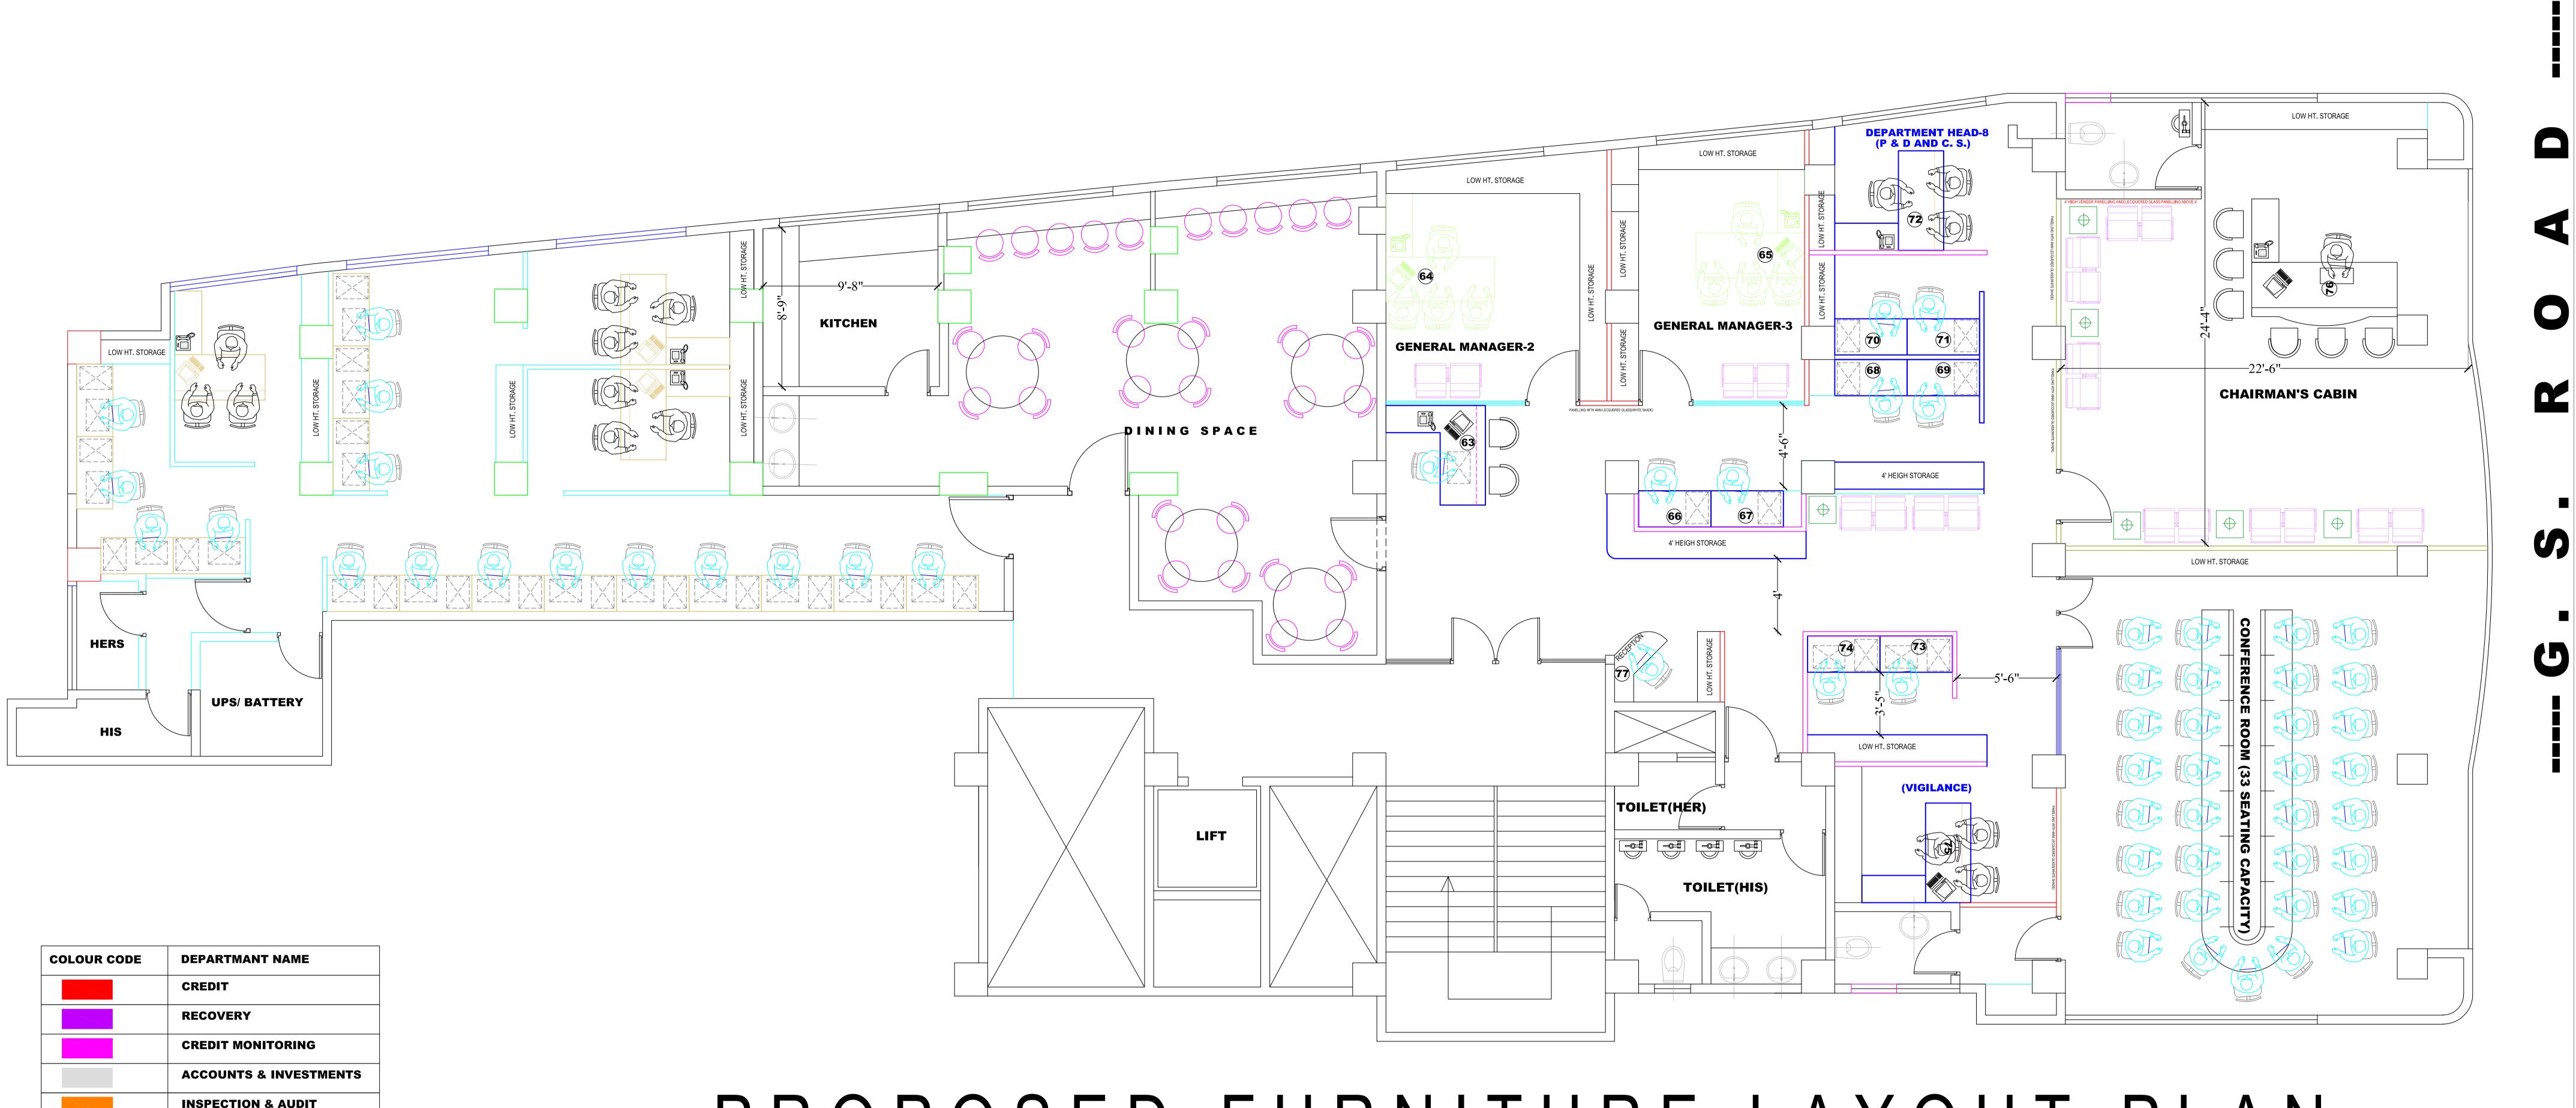

Cost Abstract for Interior Furnishing of Head Office of Assam Gramin Vikash Bank, at Adam Plaza, Christian Basti, Guwahati, Assam.

|          | COST SUMMARY                                        |                    |
|----------|-----------------------------------------------------|--------------------|
|          | INTERIOR FURNISHING WORKS OF HEAD OFFICE OF ASSAM O | CRAMIN VIKASH BANK |
|          |                                                     |                    |
|          | AT CHRISTIAN BASTI, G. S ROAD, GUWAHATI,            | ASSAM              |
|          | SUMMARY SHEET                                       |                    |
|          | SOMMART SHELI                                       |                    |
|          |                                                     |                    |
| SL. NO   | ITEM DESCRIPTION                                    | AMOUNT (RS.)       |
| Α        | INTERIOR FURNISHING WORKS                           |                    |
| 1        | CARPENTRY & INTERIOR WORKS                          |                    |
| 2        | ELECTRICAL & OTHER RELATED WORKS                    |                    |
| 2        |                                                     |                    |
| Α        | TOTAL OF INTERIOR FURNISHING WORKS                  |                    |
|          |                                                     |                    |
| <u>B</u> |                                                     |                    |
|          |                                                     |                    |
| 2        | CIVIL & PLUMBING WORKS                              |                    |
|          |                                                     |                    |
| В        | TOTAL OF NON- INTERIOR WORKS                        |                    |
| С        | GRAND TOTAL (A + B)                                 |                    |
|          |                                                     |                    |
|          |                                                     |                    |