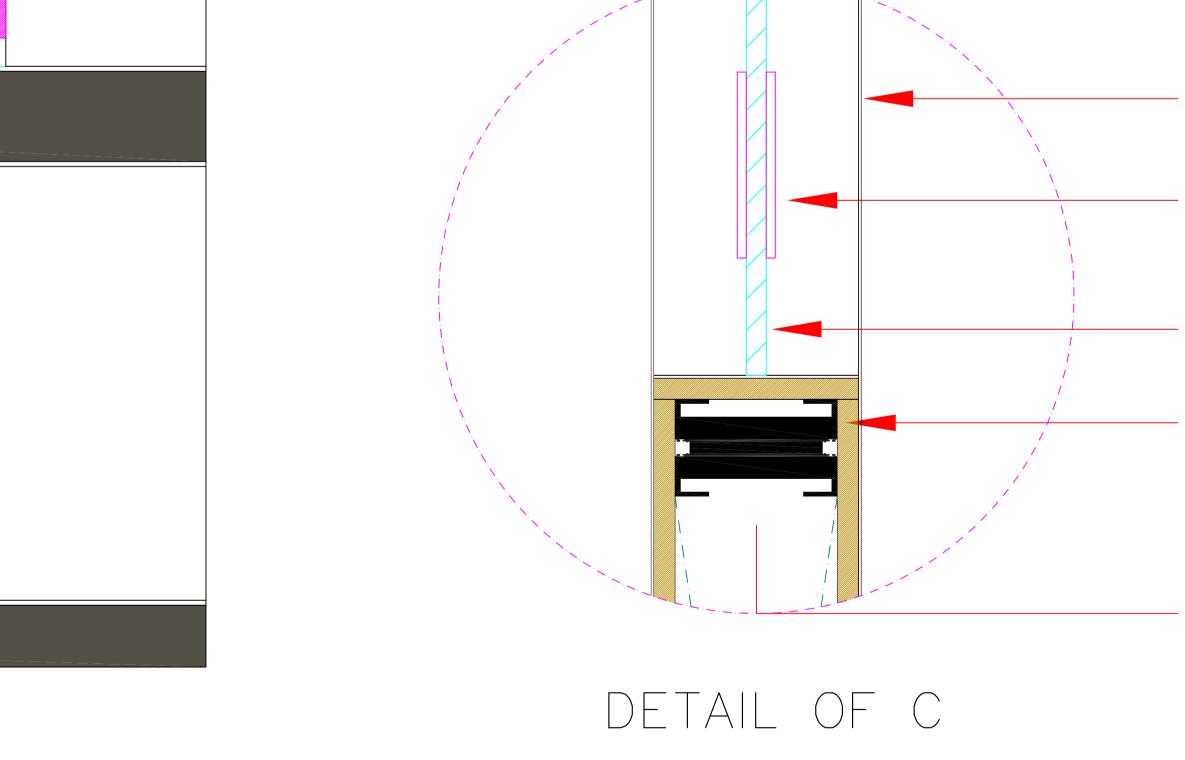

|                                                                                                                                                                                                                                                                                                                                                                                                                                                                                                                                                                                                                                                                                                                                                                                                                                                                                                                                                                                                                                                                                                                                                                                                                                                                                                                                                                                                                                                                                                                                                                                                                                                                                                                                                                                                                                                                                                                                                                                                                                                                                                                                                                                                                                                                                                                                                                                                                                                                                                                                                                                                                                                                                                                                       | ATED BOQ FOR CARPENTRY WORKS DESCRIPTION                                                                                                                                                                                                                                                                                                                                                                                                                                                                                                                                                                                                                                                                                                                                                                                                                                                                                                                                                                                                                                                                                                                                                                                                                                                                                                                                                                                                                                                                                                                                                                                                                                                                                                                                                                                                                                                          | UNIT           | QTY.      | RATE | AMOUNT |
|---------------------------------------------------------------------------------------------------------------------------------------------------------------------------------------------------------------------------------------------------------------------------------------------------------------------------------------------------------------------------------------------------------------------------------------------------------------------------------------------------------------------------------------------------------------------------------------------------------------------------------------------------------------------------------------------------------------------------------------------------------------------------------------------------------------------------------------------------------------------------------------------------------------------------------------------------------------------------------------------------------------------------------------------------------------------------------------------------------------------------------------------------------------------------------------------------------------------------------------------------------------------------------------------------------------------------------------------------------------------------------------------------------------------------------------------------------------------------------------------------------------------------------------------------------------------------------------------------------------------------------------------------------------------------------------------------------------------------------------------------------------------------------------------------------------------------------------------------------------------------------------------------------------------------------------------------------------------------------------------------------------------------------------------------------------------------------------------------------------------------------------------------------------------------------------------------------------------------------------------------------------------------------------------------------------------------------------------------------------------------------------------------------------------------------------------------------------------------------------------------------------------------------------------------------------------------------------------------------------------------------------------------------------------------------------------------------------------------------------|---------------------------------------------------------------------------------------------------------------------------------------------------------------------------------------------------------------------------------------------------------------------------------------------------------------------------------------------------------------------------------------------------------------------------------------------------------------------------------------------------------------------------------------------------------------------------------------------------------------------------------------------------------------------------------------------------------------------------------------------------------------------------------------------------------------------------------------------------------------------------------------------------------------------------------------------------------------------------------------------------------------------------------------------------------------------------------------------------------------------------------------------------------------------------------------------------------------------------------------------------------------------------------------------------------------------------------------------------------------------------------------------------------------------------------------------------------------------------------------------------------------------------------------------------------------------------------------------------------------------------------------------------------------------------------------------------------------------------------------------------------------------------------------------------------------------------------------------------------------------------------------------------|----------------|-----------|------|--------|
| ŀ                                                                                                                                                                                                                                                                                                                                                                                                                                                                                                                                                                                                                                                                                                                                                                                                                                                                                                                                                                                                                                                                                                                                                                                                                                                                                                                                                                                                                                                                                                                                                                                                                                                                                                                                                                                                                                                                                                                                                                                                                                                                                                                                                                                                                                                                                                                                                                                                                                                                                                                                                                                                                                                                                                                                     | General Notes                                                                                                                                                                                                                                                                                                                                                                                                                                                                                                                                                                                                                                                                                                                                                                                                                                                                                                                                                                                                                                                                                                                                                                                                                                                                                                                                                                                                                                                                                                                                                                                                                                                                                                                                                                                                                                                                                     | •              | <b>_</b>  |      |        |
| 1                                                                                                                                                                                                                                                                                                                                                                                                                                                                                                                                                                                                                                                                                                                                                                                                                                                                                                                                                                                                                                                                                                                                                                                                                                                                                                                                                                                                                                                                                                                                                                                                                                                                                                                                                                                                                                                                                                                                                                                                                                                                                                                                                                                                                                                                                                                                                                                                                                                                                                                                                                                                                                                                                                                                     | The rate shall be include of frame work above false ceiling level. Measurement should be taken up to false ceiling level and visible                                                                                                                                                                                                                                                                                                                                                                                                                                                                                                                                                                                                                                                                                                                                                                                                                                                                                                                                                                                                                                                                                                                                                                                                                                                                                                                                                                                                                                                                                                                                                                                                                                                                                                                                                              |                |           |      |        |
|                                                                                                                                                                                                                                                                                                                                                                                                                                                                                                                                                                                                                                                                                                                                                                                                                                                                                                                                                                                                                                                                                                                                                                                                                                                                                                                                                                                                                                                                                                                                                                                                                                                                                                                                                                                                                                                                                                                                                                                                                                                                                                                                                                                                                                                                                                                                                                                                                                                                                                                                                                                                                                                                                                                                       | nortion only.                                                                                                                                                                                                                                                                                                                                                                                                                                                                                                                                                                                                                                                                                                                                                                                                                                                                                                                                                                                                                                                                                                                                                                                                                                                                                                                                                                                                                                                                                                                                                                                                                                                                                                                                                                                                                                                                                     |                |           |      |        |
|                                                                                                                                                                                                                                                                                                                                                                                                                                                                                                                                                                                                                                                                                                                                                                                                                                                                                                                                                                                                                                                                                                                                                                                                                                                                                                                                                                                                                                                                                                                                                                                                                                                                                                                                                                                                                                                                                                                                                                                                                                                                                                                                                                                                                                                                                                                                                                                                                                                                                                                                                                                                                                                                                                                                       | Basic rate of normal Laminate shall be considered as Rs 35/SFT<br>Basic rate of veenered wood Laminate shall be considered as Rs 75/SFT                                                                                                                                                                                                                                                                                                                                                                                                                                                                                                                                                                                                                                                                                                                                                                                                                                                                                                                                                                                                                                                                                                                                                                                                                                                                                                                                                                                                                                                                                                                                                                                                                                                                                                                                                           |                |           |      |        |
|                                                                                                                                                                                                                                                                                                                                                                                                                                                                                                                                                                                                                                                                                                                                                                                                                                                                                                                                                                                                                                                                                                                                                                                                                                                                                                                                                                                                                                                                                                                                                                                                                                                                                                                                                                                                                                                                                                                                                                                                                                                                                                                                                                                                                                                                                                                                                                                                                                                                                                                                                                                                                                                                                                                                       | Basic rate of Veners whole canimate shall be considered as NS 73751                                                                                                                                                                                                                                                                                                                                                                                                                                                                                                                                                                                                                                                                                                                                                                                                                                                                                                                                                                                                                                                                                                                                                                                                                                                                                                                                                                                                                                                                                                                                                                                                                                                                                                                                                                                                                               |                |           |      |        |
|                                                                                                                                                                                                                                                                                                                                                                                                                                                                                                                                                                                                                                                                                                                                                                                                                                                                                                                                                                                                                                                                                                                                                                                                                                                                                                                                                                                                                                                                                                                                                                                                                                                                                                                                                                                                                                                                                                                                                                                                                                                                                                                                                                                                                                                                                                                                                                                                                                                                                                                                                                                                                                                                                                                                       | Basic rate of 6mm thk Corian shall be considered as Rs 800/Sft and that of 12 mm thk Corian as Rs 1100/Sft                                                                                                                                                                                                                                                                                                                                                                                                                                                                                                                                                                                                                                                                                                                                                                                                                                                                                                                                                                                                                                                                                                                                                                                                                                                                                                                                                                                                                                                                                                                                                                                                                                                                                                                                                                                        |                |           |      |        |
| A I                                                                                                                                                                                                                                                                                                                                                                                                                                                                                                                                                                                                                                                                                                                                                                                                                                                                                                                                                                                                                                                                                                                                                                                                                                                                                                                                                                                                                                                                                                                                                                                                                                                                                                                                                                                                                                                                                                                                                                                                                                                                                                                                                                                                                                                                                                                                                                                                                                                                                                                                                                                                                                                                                                                                   | PARTITIONS                                                                                                                                                                                                                                                                                                                                                                                                                                                                                                                                                                                                                                                                                                                                                                                                                                                                                                                                                                                                                                                                                                                                                                                                                                                                                                                                                                                                                                                                                                                                                                                                                                                                                                                                                                                                                                                                                        |                |           |      |        |
|                                                                                                                                                                                                                                                                                                                                                                                                                                                                                                                                                                                                                                                                                                                                                                                                                                                                                                                                                                                                                                                                                                                                                                                                                                                                                                                                                                                                                                                                                                                                                                                                                                                                                                                                                                                                                                                                                                                                                                                                                                                                                                                                                                                                                                                                                                                                                                                                                                                                                                                                                                                                                                                                                                                                       | FULLY GLAZED PARTITION - WITH TOUGHENED GLASS                                                                                                                                                                                                                                                                                                                                                                                                                                                                                                                                                                                                                                                                                                                                                                                                                                                                                                                                                                                                                                                                                                                                                                                                                                                                                                                                                                                                                                                                                                                                                                                                                                                                                                                                                                                                                                                     |                |           |      |        |
|                                                                                                                                                                                                                                                                                                                                                                                                                                                                                                                                                                                                                                                                                                                                                                                                                                                                                                                                                                                                                                                                                                                                                                                                                                                                                                                                                                                                                                                                                                                                                                                                                                                                                                                                                                                                                                                                                                                                                                                                                                                                                                                                                                                                                                                                                                                                                                                                                                                                                                                                                                                                                                                                                                                                       | Providing and fixing of Fixed Glass partition with 10mm thick toughened glass using Standard fittings of above - mentioned makes at the                                                                                                                                                                                                                                                                                                                                                                                                                                                                                                                                                                                                                                                                                                                                                                                                                                                                                                                                                                                                                                                                                                                                                                                                                                                                                                                                                                                                                                                                                                                                                                                                                                                                                                                                                           |                |           |      |        |
|                                                                                                                                                                                                                                                                                                                                                                                                                                                                                                                                                                                                                                                                                                                                                                                                                                                                                                                                                                                                                                                                                                                                                                                                                                                                                                                                                                                                                                                                                                                                                                                                                                                                                                                                                                                                                                                                                                                                                                                                                                                                                                                                                                                                                                                                                                                                                                                                                                                                                                                                                                                                                                                                                                                                       | top and grouting at the bottom with U - Shaped Aluminium rails and EPDM gaskets including cutting, making holes in glass and fixing the                                                                                                                                                                                                                                                                                                                                                                                                                                                                                                                                                                                                                                                                                                                                                                                                                                                                                                                                                                                                                                                                                                                                                                                                                                                                                                                                                                                                                                                                                                                                                                                                                                                                                                                                                           |                |           |      |        |
| i                                                                                                                                                                                                                                                                                                                                                                                                                                                                                                                                                                                                                                                                                                                                                                                                                                                                                                                                                                                                                                                                                                                                                                                                                                                                                                                                                                                                                                                                                                                                                                                                                                                                                                                                                                                                                                                                                                                                                                                                                                                                                                                                                                                                                                                                                                                                                                                                                                                                                                                                                                                                                                                                                                                                     | fittings in floors, false ceiling etc. and making the same good with necessary screw, sealent wherever required. The top fittings to be fitted                                                                                                                                                                                                                                                                                                                                                                                                                                                                                                                                                                                                                                                                                                                                                                                                                                                                                                                                                                                                                                                                                                                                                                                                                                                                                                                                                                                                                                                                                                                                                                                                                                                                                                                                                    |                |           |      |        |
| a                                                                                                                                                                                                                                                                                                                                                                                                                                                                                                                                                                                                                                                                                                                                                                                                                                                                                                                                                                                                                                                                                                                                                                                                                                                                                                                                                                                                                                                                                                                                                                                                                                                                                                                                                                                                                                                                                                                                                                                                                                                                                                                                                                                                                                                                                                                                                                                                                                                                                                                                                                                                                                                                                                                                     | USING OZONE / HAFFLE / YALE / GODREJ MAKE FITTINGS                                                                                                                                                                                                                                                                                                                                                                                                                                                                                                                                                                                                                                                                                                                                                                                                                                                                                                                                                                                                                                                                                                                                                                                                                                                                                                                                                                                                                                                                                                                                                                                                                                                                                                                                                                                                                                                | S.FT.          | 370       |      |        |
|                                                                                                                                                                                                                                                                                                                                                                                                                                                                                                                                                                                                                                                                                                                                                                                                                                                                                                                                                                                                                                                                                                                                                                                                                                                                                                                                                                                                                                                                                                                                                                                                                                                                                                                                                                                                                                                                                                                                                                                                                                                                                                                                                                                                                                                                                                                                                                                                                                                                                                                                                                                                                                                                                                                                       | FULL HT SOLID PARTITION                                                                                                                                                                                                                                                                                                                                                                                                                                                                                                                                                                                                                                                                                                                                                                                                                                                                                                                                                                                                                                                                                                                                                                                                                                                                                                                                                                                                                                                                                                                                                                                                                                                                                                                                                                                                                                                                           |                |           |      |        |
|                                                                                                                                                                                                                                                                                                                                                                                                                                                                                                                                                                                                                                                                                                                                                                                                                                                                                                                                                                                                                                                                                                                                                                                                                                                                                                                                                                                                                                                                                                                                                                                                                                                                                                                                                                                                                                                                                                                                                                                                                                                                                                                                                                                                                                                                                                                                                                                                                                                                                                                                                                                                                                                                                                                                       | Providing and fixing partition framing shall consist of Heavy duty Aluminium Box Sections 50mm x 50mm @ 600mm c/c both ways                                                                                                                                                                                                                                                                                                                                                                                                                                                                                                                                                                                                                                                                                                                                                                                                                                                                                                                                                                                                                                                                                                                                                                                                                                                                                                                                                                                                                                                                                                                                                                                                                                                                                                                                                                       |                |           |      |        |
|                                                                                                                                                                                                                                                                                                                                                                                                                                                                                                                                                                                                                                                                                                                                                                                                                                                                                                                                                                                                                                                                                                                                                                                                                                                                                                                                                                                                                                                                                                                                                                                                                                                                                                                                                                                                                                                                                                                                                                                                                                                                                                                                                                                                                                                                                                                                                                                                                                                                                                                                                                                                                                                                                                                                       | Horizontally and Vertically. The vertical alternate frames to be fixed to the ceiling with necessary fixtures. The framing shall be finished                                                                                                                                                                                                                                                                                                                                                                                                                                                                                                                                                                                                                                                                                                                                                                                                                                                                                                                                                                                                                                                                                                                                                                                                                                                                                                                                                                                                                                                                                                                                                                                                                                                                                                                                                      |                |           |      |        |
|                                                                                                                                                                                                                                                                                                                                                                                                                                                                                                                                                                                                                                                                                                                                                                                                                                                                                                                                                                                                                                                                                                                                                                                                                                                                                                                                                                                                                                                                                                                                                                                                                                                                                                                                                                                                                                                                                                                                                                                                                                                                                                                                                                                                                                                                                                                                                                                                                                                                                                                                                                                                                                                                                                                                       | with 8 mm thk. BWP ply on both side and finished with 1.00 mm thk. Laminate / Veneer finished with melamine polish. The shade of                                                                                                                                                                                                                                                                                                                                                                                                                                                                                                                                                                                                                                                                                                                                                                                                                                                                                                                                                                                                                                                                                                                                                                                                                                                                                                                                                                                                                                                                                                                                                                                                                                                                                                                                                                  |                |           |      |        |
|                                                                                                                                                                                                                                                                                                                                                                                                                                                                                                                                                                                                                                                                                                                                                                                                                                                                                                                                                                                                                                                                                                                                                                                                                                                                                                                                                                                                                                                                                                                                                                                                                                                                                                                                                                                                                                                                                                                                                                                                                                                                                                                                                                                                                                                                                                                                                                                                                                                                                                                                                                                                                                                                                                                                       | laminate / veneer and polishing finish to be got approved from the Architect. The skirting should be as per approved laminate/Veneer as                                                                                                                                                                                                                                                                                                                                                                                                                                                                                                                                                                                                                                                                                                                                                                                                                                                                                                                                                                                                                                                                                                                                                                                                                                                                                                                                                                                                                                                                                                                                                                                                                                                                                                                                                           |                |           |      |        |
|                                                                                                                                                                                                                                                                                                                                                                                                                                                                                                                                                                                                                                                                                                                                                                                                                                                                                                                                                                                                                                                                                                                                                                                                                                                                                                                                                                                                                                                                                                                                                                                                                                                                                                                                                                                                                                                                                                                                                                                                                                                                                                                                                                                                                                                                                                                                                                                                                                                                                                                                                                                                                                                                                                                                       | per drawing and direction. Rate shall be inclusive of necessary hardware items, etc. Complete. The edge beadings with steam beach wood                                                                                                                                                                                                                                                                                                                                                                                                                                                                                                                                                                                                                                                                                                                                                                                                                                                                                                                                                                                                                                                                                                                                                                                                                                                                                                                                                                                                                                                                                                                                                                                                                                                                                                                                                            |                |           |      |        |
|                                                                                                                                                                                                                                                                                                                                                                                                                                                                                                                                                                                                                                                                                                                                                                                                                                                                                                                                                                                                                                                                                                                                                                                                                                                                                                                                                                                                                                                                                                                                                                                                                                                                                                                                                                                                                                                                                                                                                                                                                                                                                                                                                                                                                                                                                                                                                                                                                                                                                                                                                                                                                                                                                                                                       | FINISHED WITH BOTH SIDE LAMINATE                                                                                                                                                                                                                                                                                                                                                                                                                                                                                                                                                                                                                                                                                                                                                                                                                                                                                                                                                                                                                                                                                                                                                                                                                                                                                                                                                                                                                                                                                                                                                                                                                                                                                                                                                                                                                                                                  | S.FT.          | 710       |      |        |
|                                                                                                                                                                                                                                                                                                                                                                                                                                                                                                                                                                                                                                                                                                                                                                                                                                                                                                                                                                                                                                                                                                                                                                                                                                                                                                                                                                                                                                                                                                                                                                                                                                                                                                                                                                                                                                                                                                                                                                                                                                                                                                                                                                                                                                                                                                                                                                                                                                                                                                                                                                                                                                                                                                                                       |                                                                                                                                                                                                                                                                                                                                                                                                                                                                                                                                                                                                                                                                                                                                                                                                                                                                                                                                                                                                                                                                                                                                                                                                                                                                                                                                                                                                                                                                                                                                                                                                                                                                                                                                                                                                                                                                                                   | S.FT.          | 180       |      |        |
|                                                                                                                                                                                                                                                                                                                                                                                                                                                                                                                                                                                                                                                                                                                                                                                                                                                                                                                                                                                                                                                                                                                                                                                                                                                                                                                                                                                                                                                                                                                                                                                                                                                                                                                                                                                                                                                                                                                                                                                                                                                                                                                                                                                                                                                                                                                                                                                                                                                                                                                                                                                                                                                                                                                                       |                                                                                                                                                                                                                                                                                                                                                                                                                                                                                                                                                                                                                                                                                                                                                                                                                                                                                                                                                                                                                                                                                                                                                                                                                                                                                                                                                                                                                                                                                                                                                                                                                                                                                                                                                                                                                                                                                                   | S.FT.<br>S.FT. | 210<br>18 |      |        |
|                                                                                                                                                                                                                                                                                                                                                                                                                                                                                                                                                                                                                                                                                                                                                                                                                                                                                                                                                                                                                                                                                                                                                                                                                                                                                                                                                                                                                                                                                                                                                                                                                                                                                                                                                                                                                                                                                                                                                                                                                                                                                                                                                                                                                                                                                                                                                                                                                                                                                                                                                                                                                                                                                                                                       |                                                                                                                                                                                                                                                                                                                                                                                                                                                                                                                                                                                                                                                                                                                                                                                                                                                                                                                                                                                                                                                                                                                                                                                                                                                                                                                                                                                                                                                                                                                                                                                                                                                                                                                                                                                                                                                                                                   | S.FT.          | 480       | 1    |        |
|                                                                                                                                                                                                                                                                                                                                                                                                                                                                                                                                                                                                                                                                                                                                                                                                                                                                                                                                                                                                                                                                                                                                                                                                                                                                                                                                                                                                                                                                                                                                                                                                                                                                                                                                                                                                                                                                                                                                                                                                                                                                                                                                                                                                                                                                                                                                                                                                                                                                                                                                                                                                                                                                                                                                       | SEMI HT. SEMI GLAZED PARTITION IN LAMINATE                                                                                                                                                                                                                                                                                                                                                                                                                                                                                                                                                                                                                                                                                                                                                                                                                                                                                                                                                                                                                                                                                                                                                                                                                                                                                                                                                                                                                                                                                                                                                                                                                                                                                                                                                                                                                                                        |                |           |      |        |
| T                                                                                                                                                                                                                                                                                                                                                                                                                                                                                                                                                                                                                                                                                                                                                                                                                                                                                                                                                                                                                                                                                                                                                                                                                                                                                                                                                                                                                                                                                                                                                                                                                                                                                                                                                                                                                                                                                                                                                                                                                                                                                                                                                                                                                                                                                                                                                                                                                                                                                                                                                                                                                                                                                                                                     | Specification same as 4 above but of low ht as per the drawing. All external surface and edges to be finish with 1mm thk laminate of                                                                                                                                                                                                                                                                                                                                                                                                                                                                                                                                                                                                                                                                                                                                                                                                                                                                                                                                                                                                                                                                                                                                                                                                                                                                                                                                                                                                                                                                                                                                                                                                                                                                                                                                                              |                |           |      |        |
| 1                                                                                                                                                                                                                                                                                                                                                                                                                                                                                                                                                                                                                                                                                                                                                                                                                                                                                                                                                                                                                                                                                                                                                                                                                                                                                                                                                                                                                                                                                                                                                                                                                                                                                                                                                                                                                                                                                                                                                                                                                                                                                                                                                                                                                                                                                                                                                                                                                                                                                                                                                                                                                                                                                                                                     | approved shade & make. Providing and Fixing inserted Soft board / White boards / Glass maintaining the vertical surface lines and no                                                                                                                                                                                                                                                                                                                                                                                                                                                                                                                                                                                                                                                                                                                                                                                                                                                                                                                                                                                                                                                                                                                                                                                                                                                                                                                                                                                                                                                                                                                                                                                                                                                                                                                                                              |                | 1         |      |        |
| <u> </u>                                                                                                                                                                                                                                                                                                                                                                                                                                                                                                                                                                                                                                                                                                                                                                                                                                                                                                                                                                                                                                                                                                                                                                                                                                                                                                                                                                                                                                                                                                                                                                                                                                                                                                                                                                                                                                                                                                                                                                                                                                                                                                                                                                                                                                                                                                                                                                                                                                                                                                                                                                                                                                                                                                                              | extra maseuromente would be taken for the ceft heards / white heards / Glass                                                                                                                                                                                                                                                                                                                                                                                                                                                                                                                                                                                                                                                                                                                                                                                                                                                                                                                                                                                                                                                                                                                                                                                                                                                                                                                                                                                                                                                                                                                                                                                                                                                                                                                                                                                                                      | C              | 1202      |      |        |
| ±                                                                                                                                                                                                                                                                                                                                                                                                                                                                                                                                                                                                                                                                                                                                                                                                                                                                                                                                                                                                                                                                                                                                                                                                                                                                                                                                                                                                                                                                                                                                                                                                                                                                                                                                                                                                                                                                                                                                                                                                                                                                                                                                                                                                                                                                                                                                                                                                                                                                                                                                                                                                                                                                                                                                     | WITH BOTH SIDE LAMINATE                                                                                                                                                                                                                                                                                                                                                                                                                                                                                                                                                                                                                                                                                                                                                                                                                                                                                                                                                                                                                                                                                                                                                                                                                                                                                                                                                                                                                                                                                                                                                                                                                                                                                                                                                                                                                                                                           | S.FT.          | 1388      | +    |        |
| 3                                                                                                                                                                                                                                                                                                                                                                                                                                                                                                                                                                                                                                                                                                                                                                                                                                                                                                                                                                                                                                                                                                                                                                                                                                                                                                                                                                                                                                                                                                                                                                                                                                                                                                                                                                                                                                                                                                                                                                                                                                                                                                                                                                                                                                                                                                                                                                                                                                                                                                                                                                                                                                                                                                                                     | PANELLING                                                                                                                                                                                                                                                                                                                                                                                                                                                                                                                                                                                                                                                                                                                                                                                                                                                                                                                                                                                                                                                                                                                                                                                                                                                                                                                                                                                                                                                                                                                                                                                                                                                                                                                                                                                                                                                                                         |                | +         | 1    | 1      |
|                                                                                                                                                                                                                                                                                                                                                                                                                                                                                                                                                                                                                                                                                                                                                                                                                                                                                                                                                                                                                                                                                                                                                                                                                                                                                                                                                                                                                                                                                                                                                                                                                                                                                                                                                                                                                                                                                                                                                                                                                                                                                                                                                                                                                                                                                                                                                                                                                                                                                                                                                                                                                                                                                                                                       | PANELLING ON WALLS - with frame                                                                                                                                                                                                                                                                                                                                                                                                                                                                                                                                                                                                                                                                                                                                                                                                                                                                                                                                                                                                                                                                                                                                                                                                                                                                                                                                                                                                                                                                                                                                                                                                                                                                                                                                                                                                                                                                   |                |           |      |        |
|                                                                                                                                                                                                                                                                                                                                                                                                                                                                                                                                                                                                                                                                                                                                                                                                                                                                                                                                                                                                                                                                                                                                                                                                                                                                                                                                                                                                                                                                                                                                                                                                                                                                                                                                                                                                                                                                                                                                                                                                                                                                                                                                                                                                                                                                                                                                                                                                                                                                                                                                                                                                                                                                                                                                       | Providing and fixing panelling on wall. Framing shall consist of Heavy duty Aluminium Box Sections 50mm x 25 mm x @ 600mm c/c Both                                                                                                                                                                                                                                                                                                                                                                                                                                                                                                                                                                                                                                                                                                                                                                                                                                                                                                                                                                                                                                                                                                                                                                                                                                                                                                                                                                                                                                                                                                                                                                                                                                                                                                                                                                |                |           |      |        |
| ,                                                                                                                                                                                                                                                                                                                                                                                                                                                                                                                                                                                                                                                                                                                                                                                                                                                                                                                                                                                                                                                                                                                                                                                                                                                                                                                                                                                                                                                                                                                                                                                                                                                                                                                                                                                                                                                                                                                                                                                                                                                                                                                                                                                                                                                                                                                                                                                                                                                                                                                                                                                                                                                                                                                                     | ways horizontally and vertically on the wall. This framing would be covered by 8mm thk. BWP. Ply finished in approved 1.0 mm. Thk.                                                                                                                                                                                                                                                                                                                                                                                                                                                                                                                                                                                                                                                                                                                                                                                                                                                                                                                                                                                                                                                                                                                                                                                                                                                                                                                                                                                                                                                                                                                                                                                                                                                                                                                                                                |                |           |      |        |
| 1                                                                                                                                                                                                                                                                                                                                                                                                                                                                                                                                                                                                                                                                                                                                                                                                                                                                                                                                                                                                                                                                                                                                                                                                                                                                                                                                                                                                                                                                                                                                                                                                                                                                                                                                                                                                                                                                                                                                                                                                                                                                                                                                                                                                                                                                                                                                                                                                                                                                                                                                                                                                                                                                                                                                     | Laminate / Veneer finished in melamine polish. Wooden moulding, lipping etc. as directed by the architect shall be provided wherever                                                                                                                                                                                                                                                                                                                                                                                                                                                                                                                                                                                                                                                                                                                                                                                                                                                                                                                                                                                                                                                                                                                                                                                                                                                                                                                                                                                                                                                                                                                                                                                                                                                                                                                                                              |                |           |      |        |
|                                                                                                                                                                                                                                                                                                                                                                                                                                                                                                                                                                                                                                                                                                                                                                                                                                                                                                                                                                                                                                                                                                                                                                                                                                                                                                                                                                                                                                                                                                                                                                                                                                                                                                                                                                                                                                                                                                                                                                                                                                                                                                                                                                                                                                                                                                                                                                                                                                                                                                                                                                                                                                                                                                                                       | with LAMINATE                                                                                                                                                                                                                                                                                                                                                                                                                                                                                                                                                                                                                                                                                                                                                                                                                                                                                                                                                                                                                                                                                                                                                                                                                                                                                                                                                                                                                                                                                                                                                                                                                                                                                                                                                                                                                                                                                     | S.FT.          | 602       |      |        |
|                                                                                                                                                                                                                                                                                                                                                                                                                                                                                                                                                                                                                                                                                                                                                                                                                                                                                                                                                                                                                                                                                                                                                                                                                                                                                                                                                                                                                                                                                                                                                                                                                                                                                                                                                                                                                                                                                                                                                                                                                                                                                                                                                                                                                                                                                                                                                                                                                                                                                                                                                                                                                                                                                                                                       | WITH CAMINALE                                                                                                                                                                                                                                                                                                                                                                                                                                                                                                                                                                                                                                                                                                                                                                                                                                                                                                                                                                                                                                                                                                                                                                                                                                                                                                                                                                                                                                                                                                                                                                                                                                                                                                                                                                                                                                                                                     | S.FT.          | 180       |      |        |
|                                                                                                                                                                                                                                                                                                                                                                                                                                                                                                                                                                                                                                                                                                                                                                                                                                                                                                                                                                                                                                                                                                                                                                                                                                                                                                                                                                                                                                                                                                                                                                                                                                                                                                                                                                                                                                                                                                                                                                                                                                                                                                                                                                                                                                                                                                                                                                                                                                                                                                                                                                                                                                                                                                                                       | PANELLING ON COLUMNS - With out frame                                                                                                                                                                                                                                                                                                                                                                                                                                                                                                                                                                                                                                                                                                                                                                                                                                                                                                                                                                                                                                                                                                                                                                                                                                                                                                                                                                                                                                                                                                                                                                                                                                                                                                                                                                                                                                                             |                |           |      |        |
|                                                                                                                                                                                                                                                                                                                                                                                                                                                                                                                                                                                                                                                                                                                                                                                                                                                                                                                                                                                                                                                                                                                                                                                                                                                                                                                                                                                                                                                                                                                                                                                                                                                                                                                                                                                                                                                                                                                                                                                                                                                                                                                                                                                                                                                                                                                                                                                                                                                                                                                                                                                                                                                                                                                                       | Same as (1) Above work with out frame using 12mm thk BWP ply and surface finished with Laminate / Veneer as the case may be                                                                                                                                                                                                                                                                                                                                                                                                                                                                                                                                                                                                                                                                                                                                                                                                                                                                                                                                                                                                                                                                                                                                                                                                                                                                                                                                                                                                                                                                                                                                                                                                                                                                                                                                                                       |                |           |      |        |
|                                                                                                                                                                                                                                                                                                                                                                                                                                                                                                                                                                                                                                                                                                                                                                                                                                                                                                                                                                                                                                                                                                                                                                                                                                                                                                                                                                                                                                                                                                                                                                                                                                                                                                                                                                                                                                                                                                                                                                                                                                                                                                                                                                                                                                                                                                                                                                                                                                                                                                                                                                                                                                                                                                                                       | including polishing with melamine finish                                                                                                                                                                                                                                                                                                                                                                                                                                                                                                                                                                                                                                                                                                                                                                                                                                                                                                                                                                                                                                                                                                                                                                                                                                                                                                                                                                                                                                                                                                                                                                                                                                                                                                                                                                                                                                                          |                |           |      |        |
|                                                                                                                                                                                                                                                                                                                                                                                                                                                                                                                                                                                                                                                                                                                                                                                                                                                                                                                                                                                                                                                                                                                                                                                                                                                                                                                                                                                                                                                                                                                                                                                                                                                                                                                                                                                                                                                                                                                                                                                                                                                                                                                                                                                                                                                                                                                                                                                                                                                                                                                                                                                                                                                                                                                                       |                                                                                                                                                                                                                                                                                                                                                                                                                                                                                                                                                                                                                                                                                                                                                                                                                                                                                                                                                                                                                                                                                                                                                                                                                                                                                                                                                                                                                                                                                                                                                                                                                                                                                                                                                                                                                                                                                                   | S.FT.          | 1078      |      |        |
|                                                                                                                                                                                                                                                                                                                                                                                                                                                                                                                                                                                                                                                                                                                                                                                                                                                                                                                                                                                                                                                                                                                                                                                                                                                                                                                                                                                                                                                                                                                                                                                                                                                                                                                                                                                                                                                                                                                                                                                                                                                                                                                                                                                                                                                                                                                                                                                                                                                                                                                                                                                                                                                                                                                                       | WITH VENEER (CRM, RM COLUMN PANELLING) PANNELLING WITH 4 MM THK LECQUERED GLASS OF APPROVED SHADE                                                                                                                                                                                                                                                                                                                                                                                                                                                                                                                                                                                                                                                                                                                                                                                                                                                                                                                                                                                                                                                                                                                                                                                                                                                                                                                                                                                                                                                                                                                                                                                                                                                                                                                                                                                                 | S.FT.<br>S.FT. | 348       |      |        |
|                                                                                                                                                                                                                                                                                                                                                                                                                                                                                                                                                                                                                                                                                                                                                                                                                                                                                                                                                                                                                                                                                                                                                                                                                                                                                                                                                                                                                                                                                                                                                                                                                                                                                                                                                                                                                                                                                                                                                                                                                                                                                                                                                                                                                                                                                                                                                                                                                                                                                                                                                                                                                                                                                                                                       | Providing and fixing of paneling with or without frame so as to receive a plain and even surface in exact plumb line , covered with 12mm                                                                                                                                                                                                                                                                                                                                                                                                                                                                                                                                                                                                                                                                                                                                                                                                                                                                                                                                                                                                                                                                                                                                                                                                                                                                                                                                                                                                                                                                                                                                                                                                                                                                                                                                                          | 5.11.          |           |      |        |
|                                                                                                                                                                                                                                                                                                                                                                                                                                                                                                                                                                                                                                                                                                                                                                                                                                                                                                                                                                                                                                                                                                                                                                                                                                                                                                                                                                                                                                                                                                                                                                                                                                                                                                                                                                                                                                                                                                                                                                                                                                                                                                                                                                                                                                                                                                                                                                                                                                                                                                                                                                                                                                                                                                                                       | thick BWP ply and finished with 4mm thick TEMPERED LECQUERED GLASS of approved shade and make as per the design . Rate shall be                                                                                                                                                                                                                                                                                                                                                                                                                                                                                                                                                                                                                                                                                                                                                                                                                                                                                                                                                                                                                                                                                                                                                                                                                                                                                                                                                                                                                                                                                                                                                                                                                                                                                                                                                                   |                |           |      |        |
|                                                                                                                                                                                                                                                                                                                                                                                                                                                                                                                                                                                                                                                                                                                                                                                                                                                                                                                                                                                                                                                                                                                                                                                                                                                                                                                                                                                                                                                                                                                                                                                                                                                                                                                                                                                                                                                                                                                                                                                                                                                                                                                                                                                                                                                                                                                                                                                                                                                                                                                                                                                                                                                                                                                                       | inclusive of 100 mm high skirting of siver metal laminate as and where required and as per the direction of the Consultant Architect/                                                                                                                                                                                                                                                                                                                                                                                                                                                                                                                                                                                                                                                                                                                                                                                                                                                                                                                                                                                                                                                                                                                                                                                                                                                                                                                                                                                                                                                                                                                                                                                                                                                                                                                                                             |                |           |      |        |
|                                                                                                                                                                                                                                                                                                                                                                                                                                                                                                                                                                                                                                                                                                                                                                                                                                                                                                                                                                                                                                                                                                                                                                                                                                                                                                                                                                                                                                                                                                                                                                                                                                                                                                                                                                                                                                                                                                                                                                                                                                                                                                                                                                                                                                                                                                                                                                                                                                                                                                                                                                                                                                                                                                                                       | Factor and the second se                                                                                                                                                                                                                                                                                                                                                                                                                                                                                                                                                                                                                                                                                                                                                                                                                                                                                                                                                                                                                                                                                                                                                                                               |                |           |      |        |
|                                                                                                                                                                                                                                                                                                                                                                                                                                                                                                                                                                                                                                                                                                                                                                                                                                                                                                                                                                                                                                                                                                                                                                                                                                                                                                                                                                                                                                                                                                                                                                                                                                                                                                                                                                                                                                                                                                                                                                                                                                                                                                                                                                                                                                                                                                                                                                                                                                                                                                                                                                                                                                                                                                                                       |                                                                                                                                                                                                                                                                                                                                                                                                                                                                                                                                                                                                                                                                                                                                                                                                                                                                                                                                                                                                                                                                                                                                                                                                                                                                                                                                                                                                                                                                                                                                                                                                                                                                                                                                                                                                                                                                                                   | S.FT.          |           |      |        |
|                                                                                                                                                                                                                                                                                                                                                                                                                                                                                                                                                                                                                                                                                                                                                                                                                                                                                                                                                                                                                                                                                                                                                                                                                                                                                                                                                                                                                                                                                                                                                                                                                                                                                                                                                                                                                                                                                                                                                                                                                                                                                                                                                                                                                                                                                                                                                                                                                                                                                                                                                                                                                                                                                                                                       | Providing and fixing of paneling with or without frame so as to receive a plain and even surface in exact plumb line, covered with 12 mm<br>thick BWP ply and finished with 6mm thick CORIAN of approved shade and make as per the design. Rate shall be inclusive of 100 mm                                                                                                                                                                                                                                                                                                                                                                                                                                                                                                                                                                                                                                                                                                                                                                                                                                                                                                                                                                                                                                                                                                                                                                                                                                                                                                                                                                                                                                                                                                                                                                                                                      |                |           |      |        |
|                                                                                                                                                                                                                                                                                                                                                                                                                                                                                                                                                                                                                                                                                                                                                                                                                                                                                                                                                                                                                                                                                                                                                                                                                                                                                                                                                                                                                                                                                                                                                                                                                                                                                                                                                                                                                                                                                                                                                                                                                                                                                                                                                                                                                                                                                                                                                                                                                                                                                                                                                                                                                                                                                                                                       | high skirting of siver metal laminate as and where required and as per the direction of the Consultant Architect/ Engineer.                                                                                                                                                                                                                                                                                                                                                                                                                                                                                                                                                                                                                                                                                                                                                                                                                                                                                                                                                                                                                                                                                                                                                                                                                                                                                                                                                                                                                                                                                                                                                                                                                                                                                                                                                                       |                |           |      |        |
|                                                                                                                                                                                                                                                                                                                                                                                                                                                                                                                                                                                                                                                                                                                                                                                                                                                                                                                                                                                                                                                                                                                                                                                                                                                                                                                                                                                                                                                                                                                                                                                                                                                                                                                                                                                                                                                                                                                                                                                                                                                                                                                                                                                                                                                                                                                                                                                                                                                                                                                                                                                                                                                                                                                                       | ingit skitting of siver metal laminate as and where required and as per the direction of the Consultant Architecty Engineer.                                                                                                                                                                                                                                                                                                                                                                                                                                                                                                                                                                                                                                                                                                                                                                                                                                                                                                                                                                                                                                                                                                                                                                                                                                                                                                                                                                                                                                                                                                                                                                                                                                                                                                                                                                      |                |           |      |        |
|                                                                                                                                                                                                                                                                                                                                                                                                                                                                                                                                                                                                                                                                                                                                                                                                                                                                                                                                                                                                                                                                                                                                                                                                                                                                                                                                                                                                                                                                                                                                                                                                                                                                                                                                                                                                                                                                                                                                                                                                                                                                                                                                                                                                                                                                                                                                                                                                                                                                                                                                                                                                                                                                                                                                       | PANNELLING WITH 4 MM THK LECQUERED GLASS OF APPROVED SHADE                                                                                                                                                                                                                                                                                                                                                                                                                                                                                                                                                                                                                                                                                                                                                                                                                                                                                                                                                                                                                                                                                                                                                                                                                                                                                                                                                                                                                                                                                                                                                                                                                                                                                                                                                                                                                                        | S.FT.          | 674       |      |        |
|                                                                                                                                                                                                                                                                                                                                                                                                                                                                                                                                                                                                                                                                                                                                                                                                                                                                                                                                                                                                                                                                                                                                                                                                                                                                                                                                                                                                                                                                                                                                                                                                                                                                                                                                                                                                                                                                                                                                                                                                                                                                                                                                                                                                                                                                                                                                                                                                                                                                                                                                                                                                                                                                                                                                       | Providing and fixing of wooden panelling made out of salwood frame at 2' centre to centre bothways in                                                                                                                                                                                                                                                                                                                                                                                                                                                                                                                                                                                                                                                                                                                                                                                                                                                                                                                                                                                                                                                                                                                                                                                                                                                                                                                                                                                                                                                                                                                                                                                                                                                                                                                                                                                             |                |           |      |        |
|                                                                                                                                                                                                                                                                                                                                                                                                                                                                                                                                                                                                                                                                                                                                                                                                                                                                                                                                                                                                                                                                                                                                                                                                                                                                                                                                                                                                                                                                                                                                                                                                                                                                                                                                                                                                                                                                                                                                                                                                                                                                                                                                                                                                                                                                                                                                                                                                                                                                                                                                                                                                                                                                                                                                       | section size 2"x2" & covered with 9mm thick commecial ply and finished with 6mm "Planileque" lacquered glass of approved shade and                                                                                                                                                                                                                                                                                                                                                                                                                                                                                                                                                                                                                                                                                                                                                                                                                                                                                                                                                                                                                                                                                                                                                                                                                                                                                                                                                                                                                                                                                                                                                                                                                                                                                                                                                                |                |           |      |        |
|                                                                                                                                                                                                                                                                                                                                                                                                                                                                                                                                                                                                                                                                                                                                                                                                                                                                                                                                                                                                                                                                                                                                                                                                                                                                                                                                                                                                                                                                                                                                                                                                                                                                                                                                                                                                                                                                                                                                                                                                                                                                                                                                                                                                                                                                                                                                                                                                                                                                                                                                                                                                                                                                                                                                       | make as per the design. Rate shall be inclusive of 100 mm high skirting of siver metal laminate as and where required and as per the                                                                                                                                                                                                                                                                                                                                                                                                                                                                                                                                                                                                                                                                                                                                                                                                                                                                                                                                                                                                                                                                                                                                                                                                                                                                                                                                                                                                                                                                                                                                                                                                                                                                                                                                                              |                |           |      |        |
|                                                                                                                                                                                                                                                                                                                                                                                                                                                                                                                                                                                                                                                                                                                                                                                                                                                                                                                                                                                                                                                                                                                                                                                                                                                                                                                                                                                                                                                                                                                                                                                                                                                                                                                                                                                                                                                                                                                                                                                                                                                                                                                                                                                                                                                                                                                                                                                                                                                                                                                                                                                                                                                                                                                                       | direction of the Consultant Architect/ Engineer. The item shall also include supply and fixing of vinyl sticker/ frosted film sticker of Bank of                                                                                                                                                                                                                                                                                                                                                                                                                                                                                                                                                                                                                                                                                                                                                                                                                                                                                                                                                                                                                                                                                                                                                                                                                                                                                                                                                                                                                                                                                                                                                                                                                                                                                                                                                  |                |           |      |        |
|                                                                                                                                                                                                                                                                                                                                                                                                                                                                                                                                                                                                                                                                                                                                                                                                                                                                                                                                                                                                                                                                                                                                                                                                                                                                                                                                                                                                                                                                                                                                                                                                                                                                                                                                                                                                                                                                                                                                                                                                                                                                                                                                                                                                                                                                                                                                                                                                                                                                                                                                                                                                                                                                                                                                       | Baroda logo and the lettering for Learning Centre and other matter as directed by the architet as per consultation and finalisation from                                                                                                                                                                                                                                                                                                                                                                                                                                                                                                                                                                                                                                                                                                                                                                                                                                                                                                                                                                                                                                                                                                                                                                                                                                                                                                                                                                                                                                                                                                                                                                                                                                                                                                                                                          |                |           |      |        |
|                                                                                                                                                                                                                                                                                                                                                                                                                                                                                                                                                                                                                                                                                                                                                                                                                                                                                                                                                                                                                                                                                                                                                                                                                                                                                                                                                                                                                                                                                                                                                                                                                                                                                                                                                                                                                                                                                                                                                                                                                                                                                                                                                                                                                                                                                                                                                                                                                                                                                                                                                                                                                                                                                                                                       |                                                                                                                                                                                                                                                                                                                                                                                                                                                                                                                                                                                                                                                                                                                                                                                                                                                                                                                                                                                                                                                                                                                                                                                                                                                                                                                                                                                                                                                                                                                                                                                                                                                                                                                                                                                                                                                                                                   | S.FT.          | 108       |      |        |
|                                                                                                                                                                                                                                                                                                                                                                                                                                                                                                                                                                                                                                                                                                                                                                                                                                                                                                                                                                                                                                                                                                                                                                                                                                                                                                                                                                                                                                                                                                                                                                                                                                                                                                                                                                                                                                                                                                                                                                                                                                                                                                                                                                                                                                                                                                                                                                                                                                                                                                                                                                                                                                                                                                                                       | Providing and fixing panelling on wall with staight T.W. batten, properly cleaned, levelled, and polished (so as to have an even and                                                                                                                                                                                                                                                                                                                                                                                                                                                                                                                                                                                                                                                                                                                                                                                                                                                                                                                                                                                                                                                                                                                                                                                                                                                                                                                                                                                                                                                                                                                                                                                                                                                                                                                                                              |                | 1         |      |        |
|                                                                                                                                                                                                                                                                                                                                                                                                                                                                                                                                                                                                                                                                                                                                                                                                                                                                                                                                                                                                                                                                                                                                                                                                                                                                                                                                                                                                                                                                                                                                                                                                                                                                                                                                                                                                                                                                                                                                                                                                                                                                                                                                                                                                                                                                                                                                                                                                                                                                                                                                                                                                                                                                                                                                       | polished surface), of size 18mm x 62.5mm and height as mentioned in the detailed drawing and placed and fixed to walls/ partitions at an                                                                                                                                                                                                                                                                                                                                                                                                                                                                                                                                                                                                                                                                                                                                                                                                                                                                                                                                                                                                                                                                                                                                                                                                                                                                                                                                                                                                                                                                                                                                                                                                                                                                                                                                                          |                | 1         |      |        |
|                                                                                                                                                                                                                                                                                                                                                                                                                                                                                                                                                                                                                                                                                                                                                                                                                                                                                                                                                                                                                                                                                                                                                                                                                                                                                                                                                                                                                                                                                                                                                                                                                                                                                                                                                                                                                                                                                                                                                                                                                                                                                                                                                                                                                                                                                                                                                                                                                                                                                                                                                                                                                                                                                                                                       | interval of 50mm c/c or as mentioned in the detailed drawing. Rate shall be inclusive of providing PU finish on to all the surfaces of the                                                                                                                                                                                                                                                                                                                                                                                                                                                                                                                                                                                                                                                                                                                                                                                                                                                                                                                                                                                                                                                                                                                                                                                                                                                                                                                                                                                                                                                                                                                                                                                                                                                                                                                                                        |                | 1         |      |        |
|                                                                                                                                                                                                                                                                                                                                                                                                                                                                                                                                                                                                                                                                                                                                                                                                                                                                                                                                                                                                                                                                                                                                                                                                                                                                                                                                                                                                                                                                                                                                                                                                                                                                                                                                                                                                                                                                                                                                                                                                                                                                                                                                                                                                                                                                                                                                                                                                                                                                                                                                                                                                                                                                                                                                       | PANNELLING WITH 12 MM THK CORIAN OF APPROVED SHADE                                                                                                                                                                                                                                                                                                                                                                                                                                                                                                                                                                                                                                                                                                                                                                                                                                                                                                                                                                                                                                                                                                                                                                                                                                                                                                                                                                                                                                                                                                                                                                                                                                                                                                                                                                                                                                                | S.FT.          | 14        |      |        |
|                                                                                                                                                                                                                                                                                                                                                                                                                                                                                                                                                                                                                                                                                                                                                                                                                                                                                                                                                                                                                                                                                                                                                                                                                                                                                                                                                                                                                                                                                                                                                                                                                                                                                                                                                                                                                                                                                                                                                                                                                                                                                                                                                                                                                                                                                                                                                                                                                                                                                                                                                                                                                                                                                                                                       |                                                                                                                                                                                                                                                                                                                                                                                                                                                                                                                                                                                                                                                                                                                                                                                                                                                                                                                                                                                                                                                                                                                                                                                                                                                                                                                                                                                                                                                                                                                                                                                                                                                                                                                                                                                                                                                                                                   |                |           |      |        |
| -                                                                                                                                                                                                                                                                                                                                                                                                                                                                                                                                                                                                                                                                                                                                                                                                                                                                                                                                                                                                                                                                                                                                                                                                                                                                                                                                                                                                                                                                                                                                                                                                                                                                                                                                                                                                                                                                                                                                                                                                                                                                                                                                                                                                                                                                                                                                                                                                                                                                                                                                                                                                                                                                                                                                     | Providing and fixing of paneling with frame so as to receive a plain and even surface in exact plumb line, covered with 6 mm thick                                                                                                                                                                                                                                                                                                                                                                                                                                                                                                                                                                                                                                                                                                                                                                                                                                                                                                                                                                                                                                                                                                                                                                                                                                                                                                                                                                                                                                                                                                                                                                                                                                                                                                                                                                |                |           |      |        |
|                                                                                                                                                                                                                                                                                                                                                                                                                                                                                                                                                                                                                                                                                                                                                                                                                                                                                                                                                                                                                                                                                                                                                                                                                                                                                                                                                                                                                                                                                                                                                                                                                                                                                                                                                                                                                                                                                                                                                                                                                                                                                                                                                                                                                                                                                                                                                                                                                                                                                                                                                                                                                                                                                                                                       | Providing and fixing of paneling with frame so as to receive a plain and even surface in exact plumb line , covered with 6 mm thick<br>Marine ply and finished with 12 mm thick CORIAN of approved shade and make as per the design. Rate shall be inclusive of necessary                                                                                                                                                                                                                                                                                                                                                                                                                                                                                                                                                                                                                                                                                                                                                                                                                                                                                                                                                                                                                                                                                                                                                                                                                                                                                                                                                                                                                                                                                                                                                                                                                         |                |           |      |        |
| i<br>i<br>i                                                                                                                                                                                                                                                                                                                                                                                                                                                                                                                                                                                                                                                                                                                                                                                                                                                                                                                                                                                                                                                                                                                                                                                                                                                                                                                                                                                                                                                                                                                                                                                                                                                                                                                                                                                                                                                                                                                                                                                                                                                                                                                                                                                                                                                                                                                                                                                                                                                                                                                                                                                                                                                                                                                           |                                                                                                                                                                                                                                                                                                                                                                                                                                                                                                                                                                                                                                                                                                                                                                                                                                                                                                                                                                                                                                                                                                                                                                                                                                                                                                                                                                                                                                                                                                                                                                                                                                                                                                                                                                                                                                                                                                   |                |           |      |        |
|                                                                                                                                                                                                                                                                                                                                                                                                                                                                                                                                                                                                                                                                                                                                                                                                                                                                                                                                                                                                                                                                                                                                                                                                                                                                                                                                                                                                                                                                                                                                                                                                                                                                                                                                                                                                                                                                                                                                                                                                                                                                                                                                                                                                                                                                                                                                                                                                                                                                                                                                                                                                                                                                                                                                       | Marine ply and finished with 12 mm thick CORIAN of approved shade and make as per the design. Rate shall be inclusive of necessary                                                                                                                                                                                                                                                                                                                                                                                                                                                                                                                                                                                                                                                                                                                                                                                                                                                                                                                                                                                                                                                                                                                                                                                                                                                                                                                                                                                                                                                                                                                                                                                                                                                                                                                                                                |                |           |      |        |
| i<br>-<br>-<br>-<br>-<br>-<br>-<br>-<br>-<br>-<br>-<br>-<br>-<br>-<br>-<br>-<br>-<br>-<br>-<br>-                                                                                                                                                                                                                                                                                                                                                                                                                                                                                                                                                                                                                                                                                                                                                                                                                                                                                                                                                                                                                                                                                                                                                                                                                                                                                                                                                                                                                                                                                                                                                                                                                                                                                                                                                                                                                                                                                                                                                                                                                                                                                                                                                                                                                                                                                                                                                                                                                                                                                                                                                                                                                                      | Marine ply and finished with 12 mm thick CORIAN of approved shade and make as per the design. Rate shall be inclusive of necessary<br>plywood boxing and frames as required so as to cover the same with approved shade of corian as per design and pattern as mentioned in<br>the detailed drawing and as directed by the architect. Basic rate of Corian to be considered as Rs 1100/ sft                                                                                                                                                                                                                                                                                                                                                                                                                                                                                                                                                                                                                                                                                                                                                                                                                                                                                                                                                                                                                                                                                                                                                                                                                                                                                                                                                                                                                                                                                                       | RFT            | 882       |      |        |
| i<br>i<br>i<br>i                                                                                                                                                                                                                                                                                                                                                                                                                                                                                                                                                                                                                                                                                                                                                                                                                                                                                                                                                                                                                                                                                                                                                                                                                                                                                                                                                                                                                                                                                                                                                                                                                                                                                                                                                                                                                                                                                                                                                                                                                                                                                                                                                                                                                                                                                                                                                                                                                                                                                                                                                                                                                                                                                                                      | Marine ply and finished with 12 mm thick CORIAN of approved shade and make as per the design. Rate shall be inclusive of necessary plywood boxing and frames as required so as to cover the same with approved shade of corian as per design and pattern as mentioned in the detailed drawing and as directed by the architect. Basic rate of Corian to be considered as Rs 1100/ sft PANNELLING WITH 4mm thk polished SS strips                                                                                                                                                                                                                                                                                                                                                                                                                                                                                                                                                                                                                                                                                                                                                                                                                                                                                                                                                                                                                                                                                                                                                                                                                                                                                                                                                                                                                                                                  | RFT            | 882       |      |        |
|                                                                                                                                                                                                                                                                                                                                                                                                                                                                                                                                                                                                                                                                                                                                                                                                                                                                                                                                                                                                                                                                                                                                                                                                                                                                                                                                                                                                                                                                                                                                                                                                                                                                                                                                                                                                                                                                                                                                                                                                                                                                                                                                                                                                                                                                                                                                                                                                                                                                                                                                                                                                                                                                                                                                       | Marine ply and finished with 12 mm thick CORIAN of approved shade and make as per the design. Rate shall be inclusive of necessary<br>plywood boxing and frames as required so as to cover the same with approved shade of corian as per design and pattern as mentioned in<br>the detailed drawing and as directed by the architect. Basic rate of Corian to be considered as Rs 1100/ sft                                                                                                                                                                                                                                                                                                                                                                                                                                                                                                                                                                                                                                                                                                                                                                                                                                                                                                                                                                                                                                                                                                                                                                                                                                                                                                                                                                                                                                                                                                       | RFT            | 882       |      |        |
|                                                                                                                                                                                                                                                                                                                                                                                                                                                                                                                                                                                                                                                                                                                                                                                                                                                                                                                                                                                                                                                                                                                                                                                                                                                                                                                                                                                                                                                                                                                                                                                                                                                                                                                                                                                                                                                                                                                                                                                                                                                                                                                                                                                                                                                                                                                                                                                                                                                                                                                                                                                                                                                                                                                                       | Marine ply and finished with 12 mm thick CORIAN of approved shade and make as per the design. Rate shall be inclusive of necessary plywood boxing and frames as required so as to cover the same with approved shade of corian as per design and pattern as mentioned in the detailed drawing and as directed by the architect. Basic rate of Corian to be considered as Rs 1100/ sft PANNELLING WITH 4mm thk polished SS strips Providing and fixing panelling on wall/ partition with 4mm thk polished SS strips of 304 grade - Bottomline make at palces as mentioned in the drawing and as directed by the architect. The rate includes cost of adhesives like fevicol, silicon, nails, screws and labour charges at a part or instructions of EC ( Architect                                                                                                                                                                                                                                                                                                                                                                                                                                                                                                                                                                                                                                                                                                                                                                                                                                                                                                                                                                                                                                                                                                                                 |                |           |      |        |
| i<br>-<br>-<br>-<br>-<br>-<br>-<br>-<br>-<br>-<br>-<br>-<br>-<br>-<br>-<br>-<br>-<br>-<br>-<br>-                                                                                                                                                                                                                                                                                                                                                                                                                                                                                                                                                                                                                                                                                                                                                                                                                                                                                                                                                                                                                                                                                                                                                                                                                                                                                                                                                                                                                                                                                                                                                                                                                                                                                                                                                                                                                                                                                                                                                                                                                                                                                                                                                                                                                                                                                                                                                                                                                                                                                                                                                                                                                                      | Marine ply and finished with 12 mm thick CORIAN of approved shade and make as per the design. Rate shall be inclusive of necessary plywood boxing and frames as required so as to cover the same with approved shade of corian as per design and pattern as mentioned in the detailed drawing and as directed by the architect. Basic rate of Corian to be considered as Rs 1100/ sft PANNELLING WITH 4mm thk polished SS strips Providing and fixing panelling on wall/partition with 4mm thk polished SS strips of 304 grade - Bottomline make at palces as mentioned in the drawing and as directed by the architect. The rate includes cost of adhesives like fevicol, silicon, nails, screws and labour charges act, all ac provided the MD PATTERN/ DESIGN IN CNC CUT                                                                                                                                                                                                                                                                                                                                                                                                                                                                                                                                                                                                                                                                                                                                                                                                                                                                                                                                                                                                                                                                                                                       | RFT<br>S.FT.   | 882       |      |        |
|                                                                                                                                                                                                                                                                                                                                                                                                                                                                                                                                                                                                                                                                                                                                                                                                                                                                                                                                                                                                                                                                                                                                                                                                                                                                                                                                                                                                                                                                                                                                                                                                                                                                                                                                                                                                                                                                                                                                                                                                                                                                                                                                                                                                                                                                                                                                                                                                                                                                                                                                                                                                                                                                                                                                       | Marine ply and finished with 12 mm thick CORIAN of approved shade and make as per the design. Rate shall be inclusive of necessary plywood boxing and frames as required so as to cover the same with approved shade of corian as per design and pattern as mentioned in the detailed drawing and as directed by the architect. Basic rate of Corian to be considered as Rs 1100/ sft PANNELLING WITH 4mm thk polished SS strips Providing and fixing panelling on wall/ partition with 4mm thk polished SS strips of 304 grade - Bottomline make at palces as mentioned in the drawing and as directed by the architect. The rate includes cost of adhesives like fevicol,silicon, nails, screws and labour charges ate all as per instructions of EIC / Architect PANNELLING WITH 8/9MM THK MDF JAALI OF APPROVED SHADE AND PATTERN/ DESIGN IN CNC CUT Providing & fixing of approved shaped and design CNC cutting 8/9 mm thk MDF board panels fixed to walls/ partitions and in places as                                                                                                                                                                                                                                                                                                                                                                                                                                                                                                                                                                                                                                                                                                                                                                                                                                                                                                     |                |           |      |        |
| 5                                                                                                                                                                                                                                                                                                                                                                                                                                                                                                                                                                                                                                                                                                                                                                                                                                                                                                                                                                                                                                                                                                                                                                                                                                                                                                                                                                                                                                                                                                                                                                                                                                                                                                                                                                                                                                                                                                                                                                                                                                                                                                                                                                                                                                                                                                                                                                                                                                                                                                                                                                                                                                                                                                                                     | Marine ply and finished with 12 mm thick CORIAN of approved shade and make as per the design. Rate shall be inclusive of necessary plywood boxing and frames as required so as to cover the same with approved shade of corian as per design and pattern as mentioned in the detailed drawing and as directed by the architect. Basic rate of Corian to be considered as Rs 1100/ sft PANNELLING WITH 4mm thk polished SS strips Providing and fixing panelling on wall/partition with 4mm thk polished SS strips of 304 grade - Bottomline make at palces as mentioned in the drawing and as directed by the architect. The rate includes cost of adhesives like fevicol, silicon, nails, screws and labour charges act, all ac provided the MD PATTERN/ DESIGN IN CNC CUT                                                                                                                                                                                                                                                                                                                                                                                                                                                                                                                                                                                                                                                                                                                                                                                                                                                                                                                                                                                                                                                                                                                       |                |           |      |        |
|                                                                                                                                                                                                                                                                                                                                                                                                                                                                                                                                                                                                                                                                                                                                                                                                                                                                                                                                                                                                                                                                                                                                                                                                                                                                                                                                                                                                                                                                                                                                                                                                                                                                                                                                                                                                                                                                                                                                                                                                                                                                                                                                                                                                                                                                                                                                                                                                                                                                                                                                                                                                                                                                                                                                       | Marine ply and finished with 12 mm thick CORIAN of approved shade and make as per the design. Rate shall be inclusive of necessary plywood boxing and frames as required so as to cover the same with approved shade of corian as per design and pattern as mentioned in the detailed drawing and as directed by the architect. Basic rate of Corian to be considered as Rs 1100/ sft PANNELLING WITH 4mm thk polished SS strips Providing and fixing panelling on wall/ partition with 4mm thk polished SS strips of 304 grade - Bottomline make at palces as mentioned in the drawing and as directed by the architect. The rate includes cost of adhesives like fevicol,silicon, nails, screws and labour charges ate all as per instructions of EIC / Architect PANNELLING WITH 8/9MM THK MDF JAALI OF APPROVED SHADE AND PATTERN/ DESIGN IN CNC CUT Providing & fixing of approved shaped and design CNC cutting 8/9 mm thk MDF board panels fixed to walls/ partitions and in places as                                                                                                                                                                                                                                                                                                                                                                                                                                                                                                                                                                                                                                                                                                                                                                                                                                                                                                     |                |           |      |        |
|                                                                                                                                                                                                                                                                                                                                                                                                                                                                                                                                                                                                                                                                                                                                                                                                                                                                                                                                                                                                                                                                                                                                                                                                                                                                                                                                                                                                                                                                                                                                                                                                                                                                                                                                                                                                                                                                                                                                                                                                                                                                                                                                                                                                                                                                                                                                                                                                                                                                                                                                                                                                                                                                                                                                       | Marine ply and finished with 12 mm thick CORIAN of approved shade and make as per the design. Rate shall be inclusive of necessary plywood boxing and frames as required so as to cover the same with approved shade of corian as per design and pattern as mentioned in the detailed drawing and as directed by the architect. Basic rate of Corian to be considered as Rs 1100/ sft PANNELLING WITH 4mm thk polished SS strips Providing and fixing panelling on wall/ partition with 4mm thk polished SS strips of 304 grade - Bottomline make at palces as mentioned in the drawing and as directed by the architect. The rate includes cost of adhesives like fevicol,silicon, nails, screws and labour charges ate all as per instructions of EIC / Architect PANNELLING WITH 8/9MM THK MDF JAALI OF APPROVED SHADE AND PATTERN/ DESIGN IN CNC CUT Providing & fixing of approved shaped and design CNC cutting 8/9 mm thk MDF board panels fixed to walls/ partitions and in places as                                                                                                                                                                                                                                                                                                                                                                                                                                                                                                                                                                                                                                                                                                                                                                                                                                                                                                     |                |           |      |        |
|                                                                                                                                                                                                                                                                                                                                                                                                                                                                                                                                                                                                                                                                                                                                                                                                                                                                                                                                                                                                                                                                                                                                                                                                                                                                                                                                                                                                                                                                                                                                                                                                                                                                                                                                                                                                                                                                                                                                                                                                                                                                                                                                                                                                                                                                                                                                                                                                                                                                                                                                                                                                                                                                                                                                       | Marine ply and finished with 12 mm thick CORIAN of approved shade and make as per the design. Rate shall be inclusive of necessary plywood boxing and frames as required so as to cover the same with approved shade of corian as per design and pattern as mentioned in the detailed drawing and as directed by the architect. Basic rate of Corian to be considered as Rs 1100/ sft  PANNELLING WITH 4mm thk polished SS strips Providing and fixing panelling on wall/ partition with 4mm thk polished SS strips of 304 grade - Bottomline make at palces as mentioned in the drawing and as directed by the architect. The rate includes cost of adhesives like fevicol, silicon, nails, screws and labour charges at a labour charges at a labour charges by the architect. The rate includes cost of adhesives like fevicol, silicon, nails, screws and labour charges at a labour charges at a labour charges at a labour by the approved shaped and design CNC cutting 8/9 mm thk MDF board panels fixed to walls/ partitions and in places as directed by the architect (As per design approval from the architect) To be finished with putty finish spray paint (approved colour) CARPENTRY WORKS LOW HT. STORAGES (1'-6" DEPTH X 2'-6" HT.) (BACK CREDENZA)                                                                                                                                                                                                                                                                                                                                                                                                                                                                                                                                                                                                                            |                |           |      |        |
| ;                                                                                                                                                                                                                                                                                                                                                                                                                                                                                                                                                                                                                                                                                                                                                                                                                                                                                                                                                                                                                                                                                                                                                                                                                                                                                                                                                                                                                                                                                                                                                                                                                                                                                                                                                                                                                                                                                                                                                                                                                                                                                                                                                                                                                                                                                                                                                                                                                                                                                                                                                                                                                                                                                                                                     | Marine ply and finished with 12 mm thick CORIAN of approved shade and make as per the design. Rate shall be inclusive of necessary plywood boxing and frames as required so as to cover the same with approved shade of corian as per design and pattern as mentioned in the detailed drawing and as directed by the architect. Basic rate of Corian to be considered as Rs 1100/ sft  PANNELLING WITH 4mm thk polished SS strips Providing and fixing panelling on wall/ partition with 4mm thk polished SS strips of 304 grade - Bottomline make at palces as mentioned in the drawing and as directed by the architect. The rate includes cost of adhesives like fevicol, silicon, nails, screws and labour charges at a lace nor instructione of EUC / Architect PANNELLING WITH 8/9MM THK MDF JALL OF APPROVED SHADE AND PATTERN/ DESIGN IN CNC CUT Providing & fixing of approved shaped and design CNC cutting 8/9 mm thk MDF board panels fixed to walls/ partitions and in places as directed by the architect (As per design approval from the architect) To be finished with putty finish spray paint (approved colour)  CARPENTRY WORKS LOW HT. STORAGES (1'-6" DEPTH X 2'-6" HT.) (BACK CREDENZA) Providing and laying low ht. Storage units of sizes as mentioned above. They shall consist of a top of ¾" thk. BWP. Ply, ¾" thk. BWP. Ply                                                                                                                                                                                                                                                                                                                                                                                                                                                                                                                                          |                |           |      |        |
| · · · · · · · · · · · · · · · · · · ·                                                                                                                                                                                                                                                                                                                                                                                                                                                                                                                                                                                                                                                                                                                                                                                                                                                                                                                                                                                                                                                                                                                                                                                                                                                                                                                                                                                                                                                                                                                                                                                                                                                                                                                                                                                                                                                                                                                                                                                                                                                                                                                                                                                                                                                                                                                                                                                                                                                                                                                                                                                                                                                                                                 | Marine ply and finished with 12 mm thick CORIAN of approved shade and make as per the design. Rate shall be inclusive of necessary plywood boxing and frames as required so as to cover the same with approved shade of corian as per design and pattern as mentioned in the detailed drawing and as directed by the architect. Basic rate of Corian to be considered as Rs 1100/ sft  PANNELLING WITH 4mm thk polished SS strips Providing and fixing panelling on wall/ partition with 4mm thk polished SS strips of 304 grade - Bottomline make at palces as mentioned in the drawing and as directed by the architect. The rate includes cost of adhesives like fevicol, silicon, nails, screws and labour charges at a lace nor instructione of EUC / Architect PANNELLING WITH 8/9MM THK MDF JAALI OF APPROVED SHADE AND PATTERN/ DESIGN IN CNC CUT Providing & fixing of approved shaped and design CNC cutting 8/9 mm thk MDF board panels fixed to walls/ partitions and in places as directed by the architect (As per design approval from the architect) To be finished with putty finish spray paint ( approved colour) CARPENTRY WORKS LOW HT. STORAGES (1'-6" DEPTH X 2'-6" HT.) (BACK CREDENZA) Providing and laying low ht. Storage units of sizes as mentioned above. They shall consist of a top of ¾" thk. BWP. Ply, ¾" thk. BWP. Ply sides and base, ¾" thk. Marine ply back, ¾" thk. BWP. Ply shutter with self closing higes of hafele make(full ovel open) & PVC lipping                                                                                                                                                                                                                                                                                                                                                                                                  |                |           |      |        |
| 5    <br>5    <br>7    <br>7    <br>7    <br>1  <br>1  <br>1  <br>1  <br>1  <br>1  <br>1                                                                                                                                                                                                                                                                                                                                                                                                                                                                                                                                                                                                                                                                                                                                                                                                                                                                                                                                                                                                                                                                                                                                                                                                                                                                                                                                                                                                                                                                                                                                                                                                                                                                                                                                                                                                                                                                                                                                                                                                                                                                                                                                                                                                                                                                                                                                                                                                                                                                                                                                                                                                                                              | Marine ply and finished with 12 mm thick CORIAN of approved shade and make as per the design. Rate shall be inclusive of necessary plywood boxing and frames as required so as to cover the same with approved shade of corian as per design and pattern as mentioned in the detailed drawing and as directed by the architect. Basic rate of Corian to be considered as Rs 1100/ sft PANNELLING WITH 4mm thk polished SS strips Providing and fixing panelling on wall/ partition with 4mm thk polished SS strips of 304 grade - Bottomline make at palces as mentioned in the drawing and as directed by the architect. The rate includes cost of adhesives like fevicol,silicon, nails, screws and labour charges are all acress instructione of EIC / Architoct PANNELLING WITH 8/9MM THK MDF JAALI OF APPROVED SHADE AND PATTERN/ DESIGN IN CNC CUT Providing & fixing of approved shaped and design CNC cutting 8/9 mm thk MDF board panels fixed to walls/ partitions and in places as directed by the architect (As per design approval from the architect) To be finished with putty finish spray paint ( approved colour) CARPENTRY WORKS LOW HT. StORAGES (1'-6" DEPTH X 2'-6" HT.) (BACK CREDENZA) Providing and laying low ht. Storage units of sizes as mentioned above. They shall consist of a top of %" thk. BWP. Ply, %" thk. BWP. Ply shutter with self closing higes of hafele make(full ovel open) & PVC lipping matching with approved laminate/Veneer on all the edges. All external surfaces to be finished in 1.0 mm laminate (suede finish)of                                                                                                                                                                                                                                                                                                                           |                |           |      |        |
| 5    <br>5    <br>7    <br>7    <br>7    <br>7    <br>8    <br>1    <br>1 | Marine ply and finished with 12 mm thick CORIAN of approved shade and make as per the design. Rate shall be inclusive of necessary plywood boxing and frames as required so as to cover the same with approved shade of corian as per design and pattern as mentioned in the detailed drawing and as directed by the architect. Basic rate of Corian to be considered as Rs 1100/ sft PANNELLING WITH 4mm thk polished SS strips Providing and fixing panelling on wall/ partition with 4mm thk polished SS strips of 304 grade - Bottomline make at palces as mentioned in the drawing and as directed by the architect. The rate includes cost of adhesives like fevicol,silicon, nails, screws and labour charges act, all ac nor instructione of EIC / Architort PANNELLING WITH 8/9MM THK MDF JAALI OF APPROVED SHADE AND PATTERN/ DESIGN IN CNC CUT Providing & fixing of approved shaped and design CNC cutting 8/9 mm thk MDF board panels fixed to walls/ partitions and in places as directed by the architect (As per design approval from the architect) To be finished with putty finish spray paint ( approved colour) CARPENTRY WORKS LOW HT. STORAGES (1'-6" DEPTH X 2'-6" HT.) (BACK CREDENZA) Providing and laying low ht. Storage units of sizes as mentioned above. They shall consist of a top of %" thk. BWP. Ply, %" thk. BWP. Ply sides and base, %" thk. Marine ply back, %" thk. BWP. Ply shutter with self closing higes of hafele make(full ovel open) & PVC lipping matching with approved laminate/Veneer on all the edges. All external surfaces to be finished in 1.0 mm laminate (suede finish)of approved make. Division of shutters shall be made equally according to the length of the storage. A %" thk. Fixed BWP. Ply shelf on                                                                                                                            |                |           |      |        |
| 5                                                                                                                                                                                                                                                                                                                                                                                                                                                                                                                                                                                                                                                                                                                                                                                                                                                                                                                                                                                                                                                                                                                                                                                                                                                                                                                                                                                                                                                                                                                                                                                                                                                                                                                                                                                                                                                                                                                                                                                                                                                                                                                                                                                                                                                                                                                                                                                                                                                                                                                                                                                                                                                                                                                                     | Marine ply and finished with 12 mm thick CORIAN of approved shade and make as per the design. Rate shall be inclusive of necessary plywood boxing and frames as required so as to cover the same with approved shade of corian as per design and pattern as mentioned in the detailed drawing and as directed by the architect. Basic rate of Corian to be considered as Rs 1100/ sft PANNELLING WITH 4mm thk polished SS strips Providing and fixing panelling on wall/ partition with 4mm thk polished SS strips of 304 grade - Bottomline make at palces as mentioned in the drawing and as directed by the architect. The rate includes cost of adhesives like fevicol,silicon, nails, screws and labour charges are an instructione of EIC / Architect PANNELLING WITH 8/OMM THK MDF JAAU OF APPROVED SHADE AND PATTERN/ DESIGN IN CNC CUT Providing & fixing of approved shaped and design CNC cutting 8/9 mm thk MDF board panels fixed to walls/ partitions and in places as directed by the architect (As per design approval from the architect) To be finished with putty finish spray paint (approved colour) CARPENTRY WORKS LOW HT. STORAGES (1'-6" DEPTH X 2'-6" HT.) (BACK CREDENZA) Providing and laying low ht. Storage units of sizes as mentioned above. They shall consist of a top of %" thk. BWP. Ply, %" thk. BWP. Ply sides and base, %" thk. Marine ply back, %" thk. BWP. Ply shutter with self closing higes of hafele make(full ovel open) & PVC lipping matching with approved laminate/Veneer on all the edges. All external surfaces to be finished in 1.0 mm laminate (suede finish)of approved make. Division of shutters shall be made equally according to the length of the storage. A %" thk. Fixed BWP. Ply shelf on batters shall be provided at 16" intervals from the base. Suitable wooden moulding (as per Architects design) with mellamine shall be |                |           |      |        |
|                                                                                                                                                                                                                                                                                                                                                                                                                                                                                                                                                                                                                                                                                                                                                                                                                                                                                                                                                                                                                                                                                                                                                                                                                                                                                                                                                                                                                                                                                                                                                                                                                                                                                                                                                                                                                                                                                                                                                                                                                                                                                                                                                                                                                                                                                                                                                                                                                                                                                                                                                                                                                                                                                                                                       | Marine ply and finished with 12 mm thick CORIAN of approved shade and make as per the design. Rate shall be inclusive of necessary plywood boxing and frames as required so as to cover the same with approved shade of corian as per design and pattern as mentioned in the detailed drawing and as directed by the architect. Basic rate of Corian to be considered as Rs 1100/ sft PANNELLING WITH 4mm thk polished SS strips Providing and fixing panelling on wall/ partition with 4mm thk polished SS strips of 304 grade - Bottomline make at palces as mentioned in the drawing and as directed by the architect. The rate includes cost of adhesives like fevicol,silicon, nails, screws and labour charges act, all ac nor instructione of EIC / Architort PANNELLING WITH 8/9MM THK MDF JAALI OF APPROVED SHADE AND PATTERN/ DESIGN IN CNC CUT Providing & fixing of approved shaped and design CNC cutting 8/9 mm thk MDF board panels fixed to walls/ partitions and in places as directed by the architect (As per design approval from the architect) To be finished with putty finish spray paint ( approved colour) CARPENTRY WORKS LOW HT. STORAGES (1'-6" DEPTH X 2'-6" HT.) (BACK CREDENZA) Providing and laying low ht. Storage units of sizes as mentioned above. They shall consist of a top of %" thk. BWP. Ply, %" thk. BWP. Ply sides and base, %" thk. Marine ply back, %" thk. BWP. Ply shutter with self closing higes of hafele make(full ovel open) & PVC lipping matching with approved laminate/Veneer on all the edges. All external surfaces to be finished in 1.0 mm laminate (suede finish)of approved make. Division of shutters shall be made equally according to the length of the storage. A %" thk. Fixed BWP. Ply shelf on                                                                                                                            |                |           |      |        |