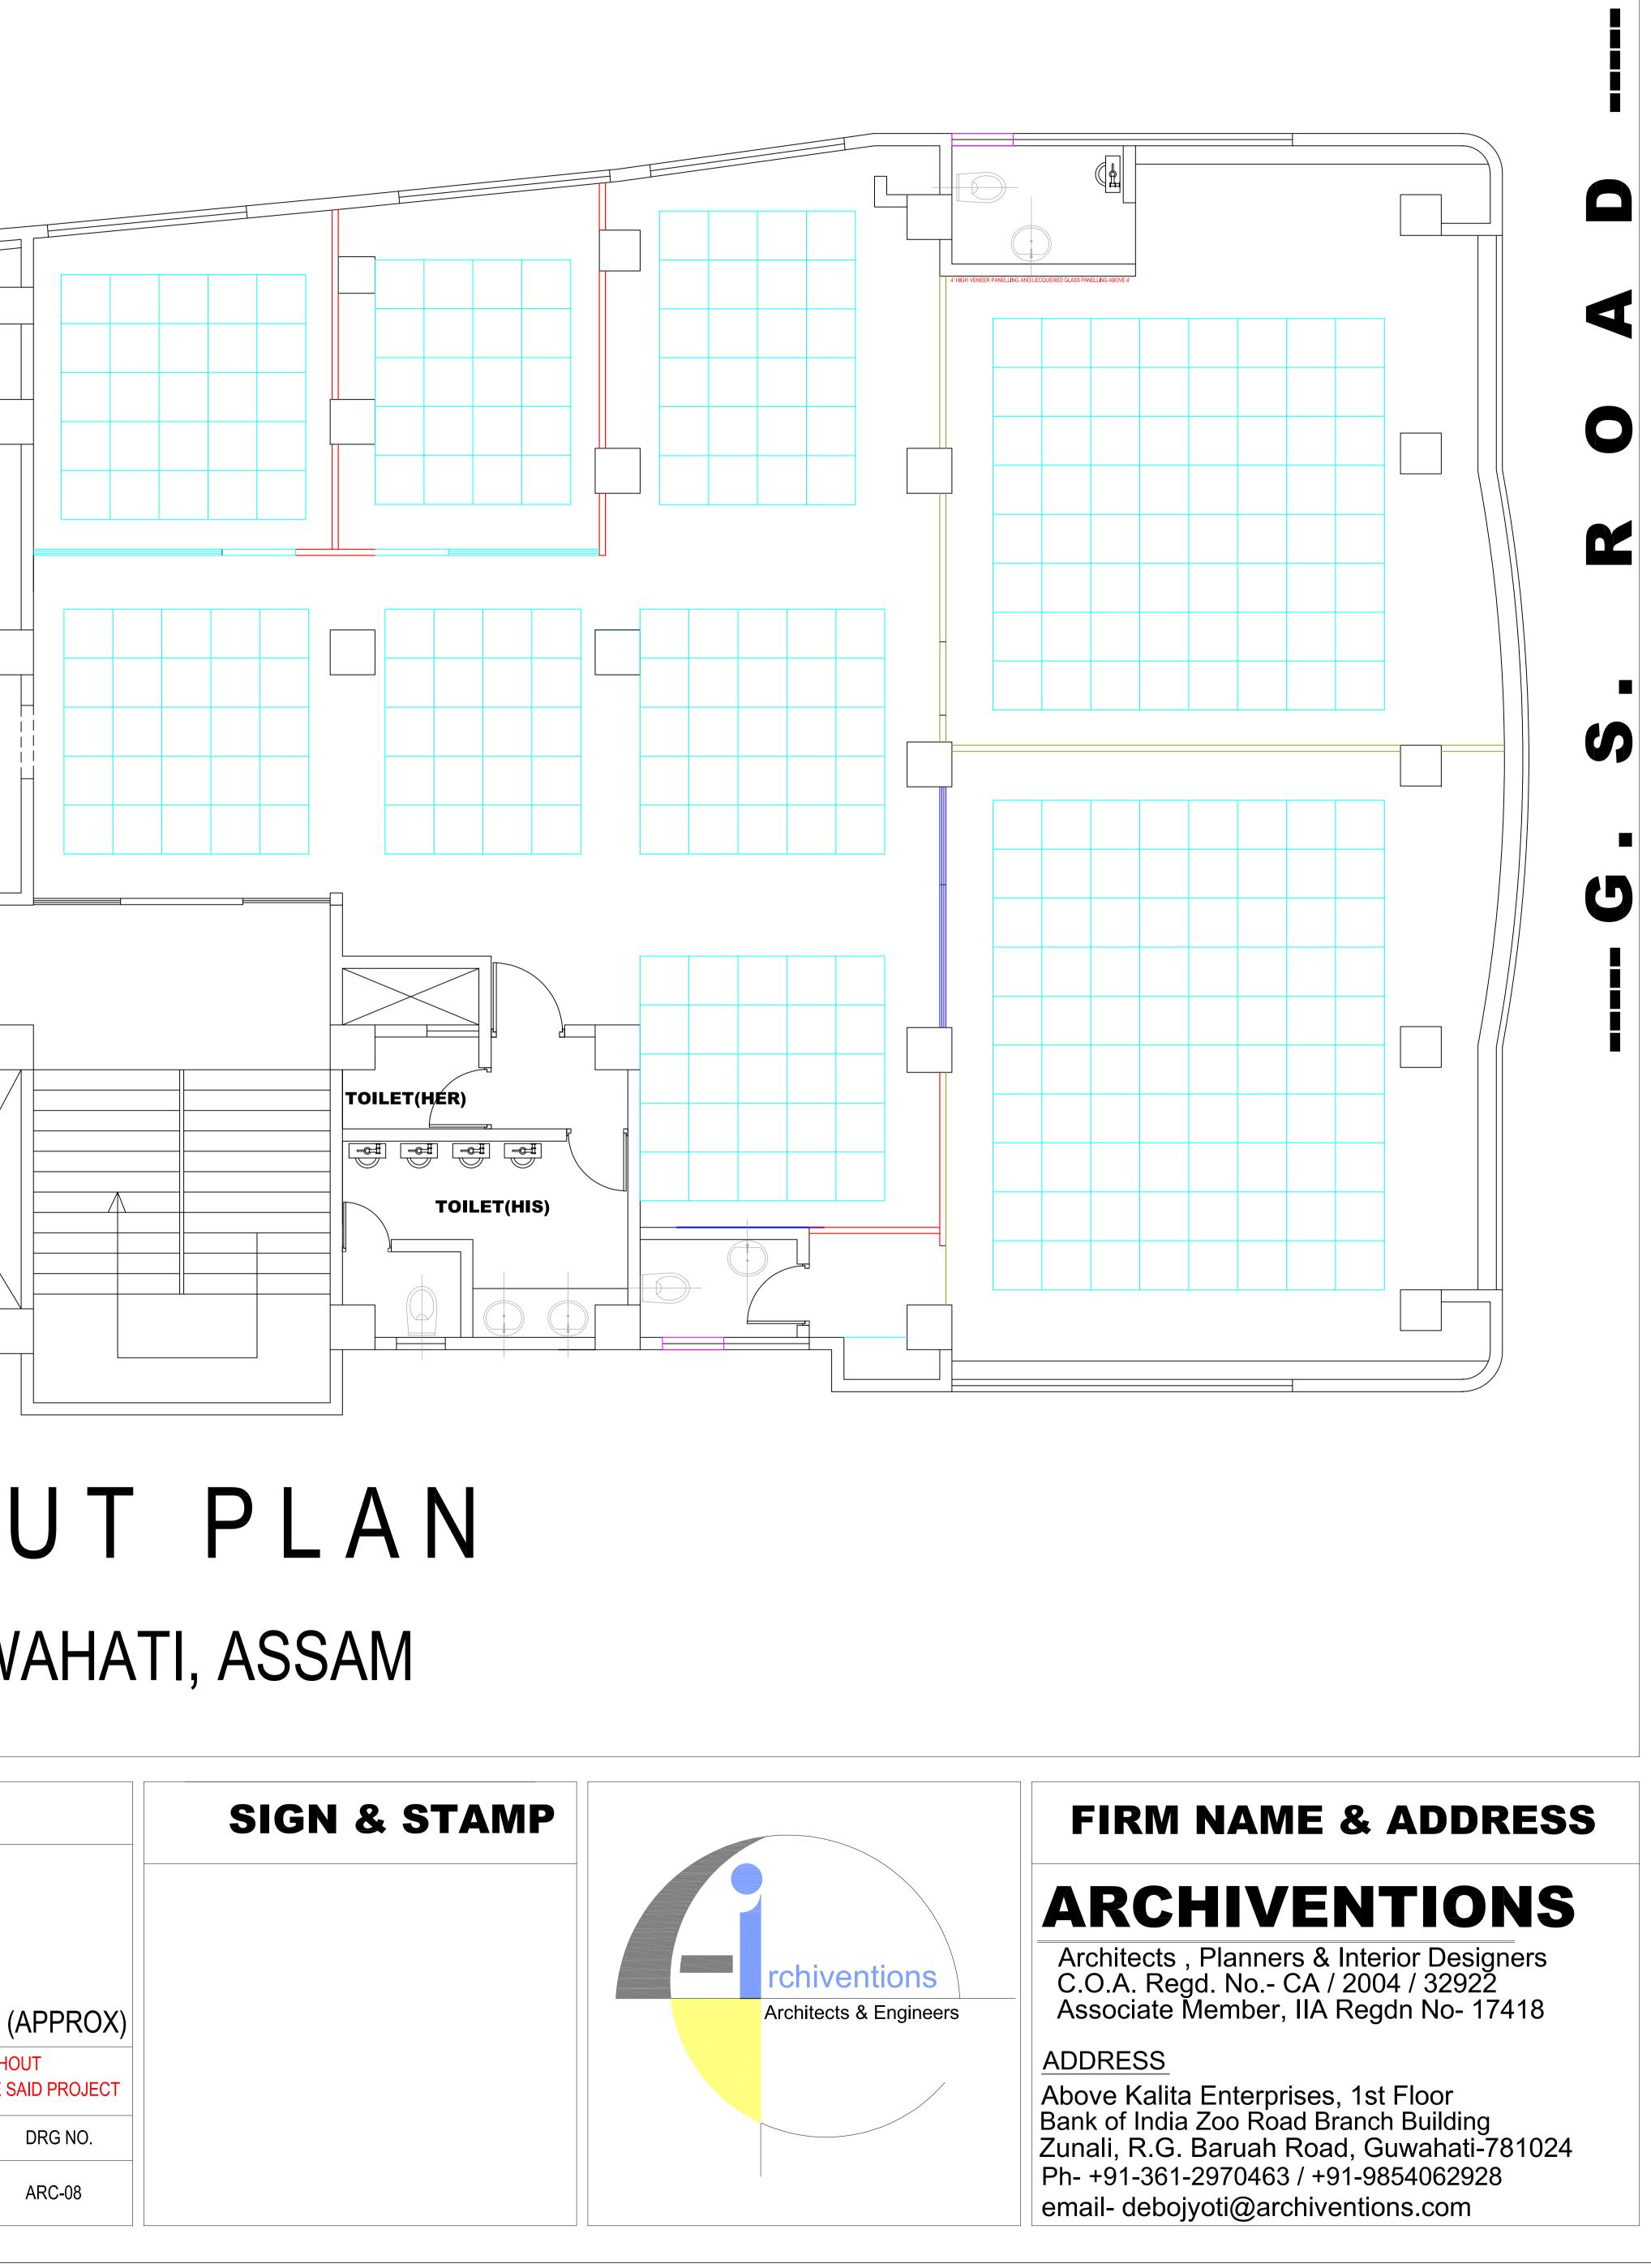

D OR USED WITHOUT THE PRIOR PERMISSION FROM ARCHIVENTIONS. HOWEVER THE CLIENT MAY USE THE DRAWING FOR FURTHER APPROVAL AND TENDERING PURPOSE FOR THE SAID PROJECT



JOB NO.

CARPET AREA- 5235 SQ. FT (APPROX)

| DATE | SCALE | DEALT BY   | CHKD BY              |  |
|------|-------|------------|----------------------|--|
|      | N.T.S | HANNAN ALI | AR. DEBOJYOTI DEBROY |  |



ADDRESS Above Kalita Enterprises, 1st Floor Bank of India Zoo Road Branch Building Zunali, R.G. Baruah Road, Guwahati-781024 Ph-+91-361-2970463 / +91-9854062928 email- debojyoti@archiventions.com



**ASSAM GRAMIN VIKAS BANK** 

BHANGAGARH, G.S ROAD

| DATE | SCALE | DEALT BY   | CHKD BY              |  |
|------|-------|------------|----------------------|--|
|      | N.T.S | HANNAN ALI | AR. DEBOJYOTI DEBROY |  |





# $\prec$ $\bigcirc$ \_\_\_\_ Q RECEP TION AREA









# SECTIONAL ELEVA TION OF RECEPTION AREA

# П С П CEIL ING 0 OF RECEP **TION** AREA





CLIENT

**ASSAM GRAMIN VIKAS BANK** 

**FLOOR PLANS** 

GUWAHATI HEAD OFFICE BHANGAGARH, G.S ROAD Description of Proposal.

(FIRST FLOOR PLAN)

NOTE- M/S ARCHIVENTIONS- ARCHITECTS & ENGINEERS RESERVES THE COPYRIGHT OF THE DRAWING AND HENCE IT SHOULD NOT BE REPRODUCED OR USED WITHOUT THE PRIOR PERMISSION FROM ARCHIVENTIONS. HOWEVER THE CLIENT MAY USE THE DRAWING FOR FURTHER APPROVAL AND TENDERING PURPOSE FOR THE SAID PROJECT

JOB NO.

# PROPOSED LAYOUT PLAN FOR HEAD OFFICE OF ASSAM GRAMIN VIKAS BANK AT BHANGAGARH, GUWAHATI

CARPET AREA- 5235 SQ. FT (APPROX)

| DATE | SCALE | DEALT BY   | CHKD BY              |  |
|------|-------|------------|-