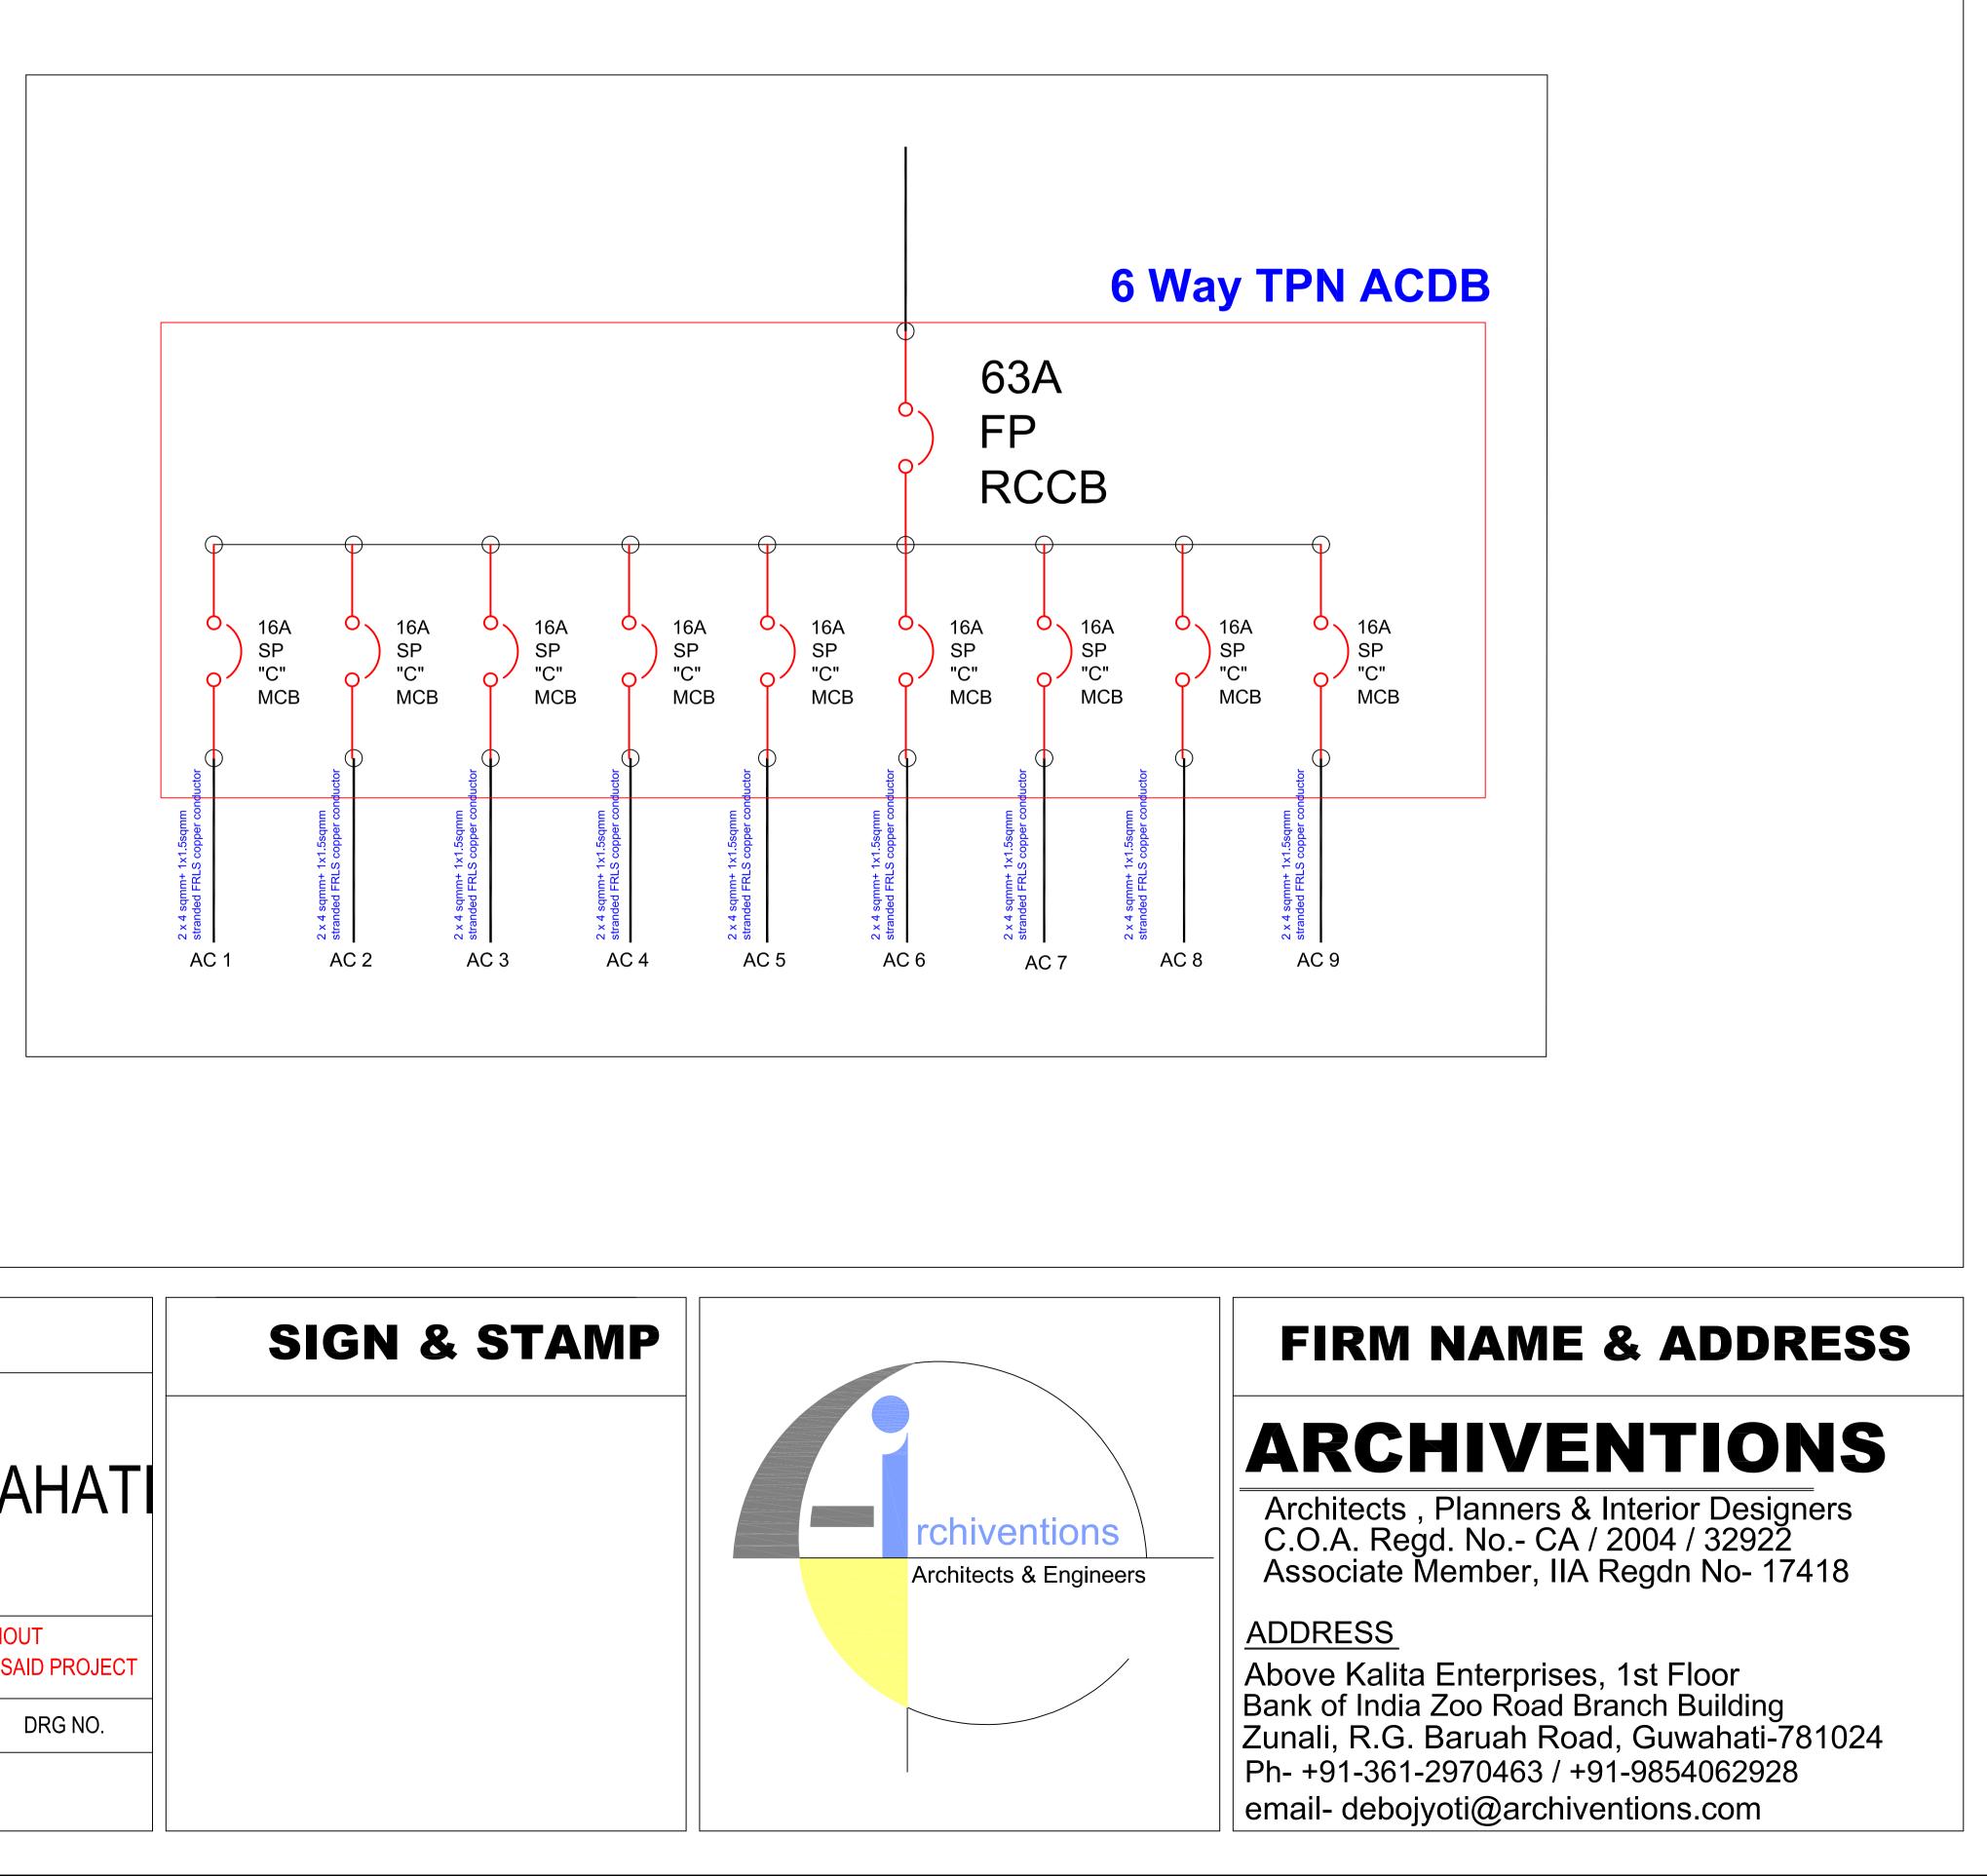

wahati-781024 Ph-+91-361-2970463 / +91-9854062928 email- debojyoti@archiventions.com



CLIENT

### ASSAM GRAMIN VIKAS BANK

GUWAHATI HEAD OFFICE BHANGAGARH, G.S ROAD

LAYOUT PLANS

Description of Proposal.

### **SLD for Lighting Distribution Boards** OF ASSAM GRAMIN VIKAS BANK AT BHANGAGARH, GUWAHATI

NOTE- M/S ARCHIVENTIONS- ARCHITECTS & ENGINEERS RESERVES THE COPYRIGHT OF THE DRAWING AND HENCE IT SHOULD NOT BE REPRODUCED OR USED WITHOUT THE PRIOR PERMISSION FROM ARCHIVENTIONS. HOWEVER THE CLIENT MAY USE THE DRAWING FOR FURTHER APPROVAL AND TENDERING PURPOSE FOR THE SAID PROJECT

JOB NO.

| DATE | SCALE | DEALT BY             | CHKD BY              |  |
|------|-------|----------------------|----------------------|--|
|      | N.T.S | AR. DEBOJYOTI DEBROY | AR. DEBOJYOTI DEBROY |  |







| DATE | SCALE | DEALT BY             | CHKD BY              |  |
|------|-------|----------------------|----------------------|--|
|      | N.T.S | AR. DEBOJYOTI DEBROY | AR. DEBOJYOTI DEBROY |  |





ASSAM GRAMIN VIKAS BANK

GUWAHATI HEAD OFFICE BHANGAGARH, G.S ROAD

# LAYOUT PLANS

| DATE | SCALE | DEALT BY             | CHKD BY              |  |
|------|-------|----------------------|----------------------|--|
|      | N.T.S | AR. DEBOJYOTI DEBROY | AR. DEBOJYOTI DEBROY |  |







| DATE | SCALE | DEALT BY             | CHKD BY              |  |
|------|-------|----------------------|----------------------|--|
|      | N.T.S | AR. DEBOJYOTI DEBROY | AR. DEBOJYOTI DEBROY |  |



|                   |        |                |               |               |                |