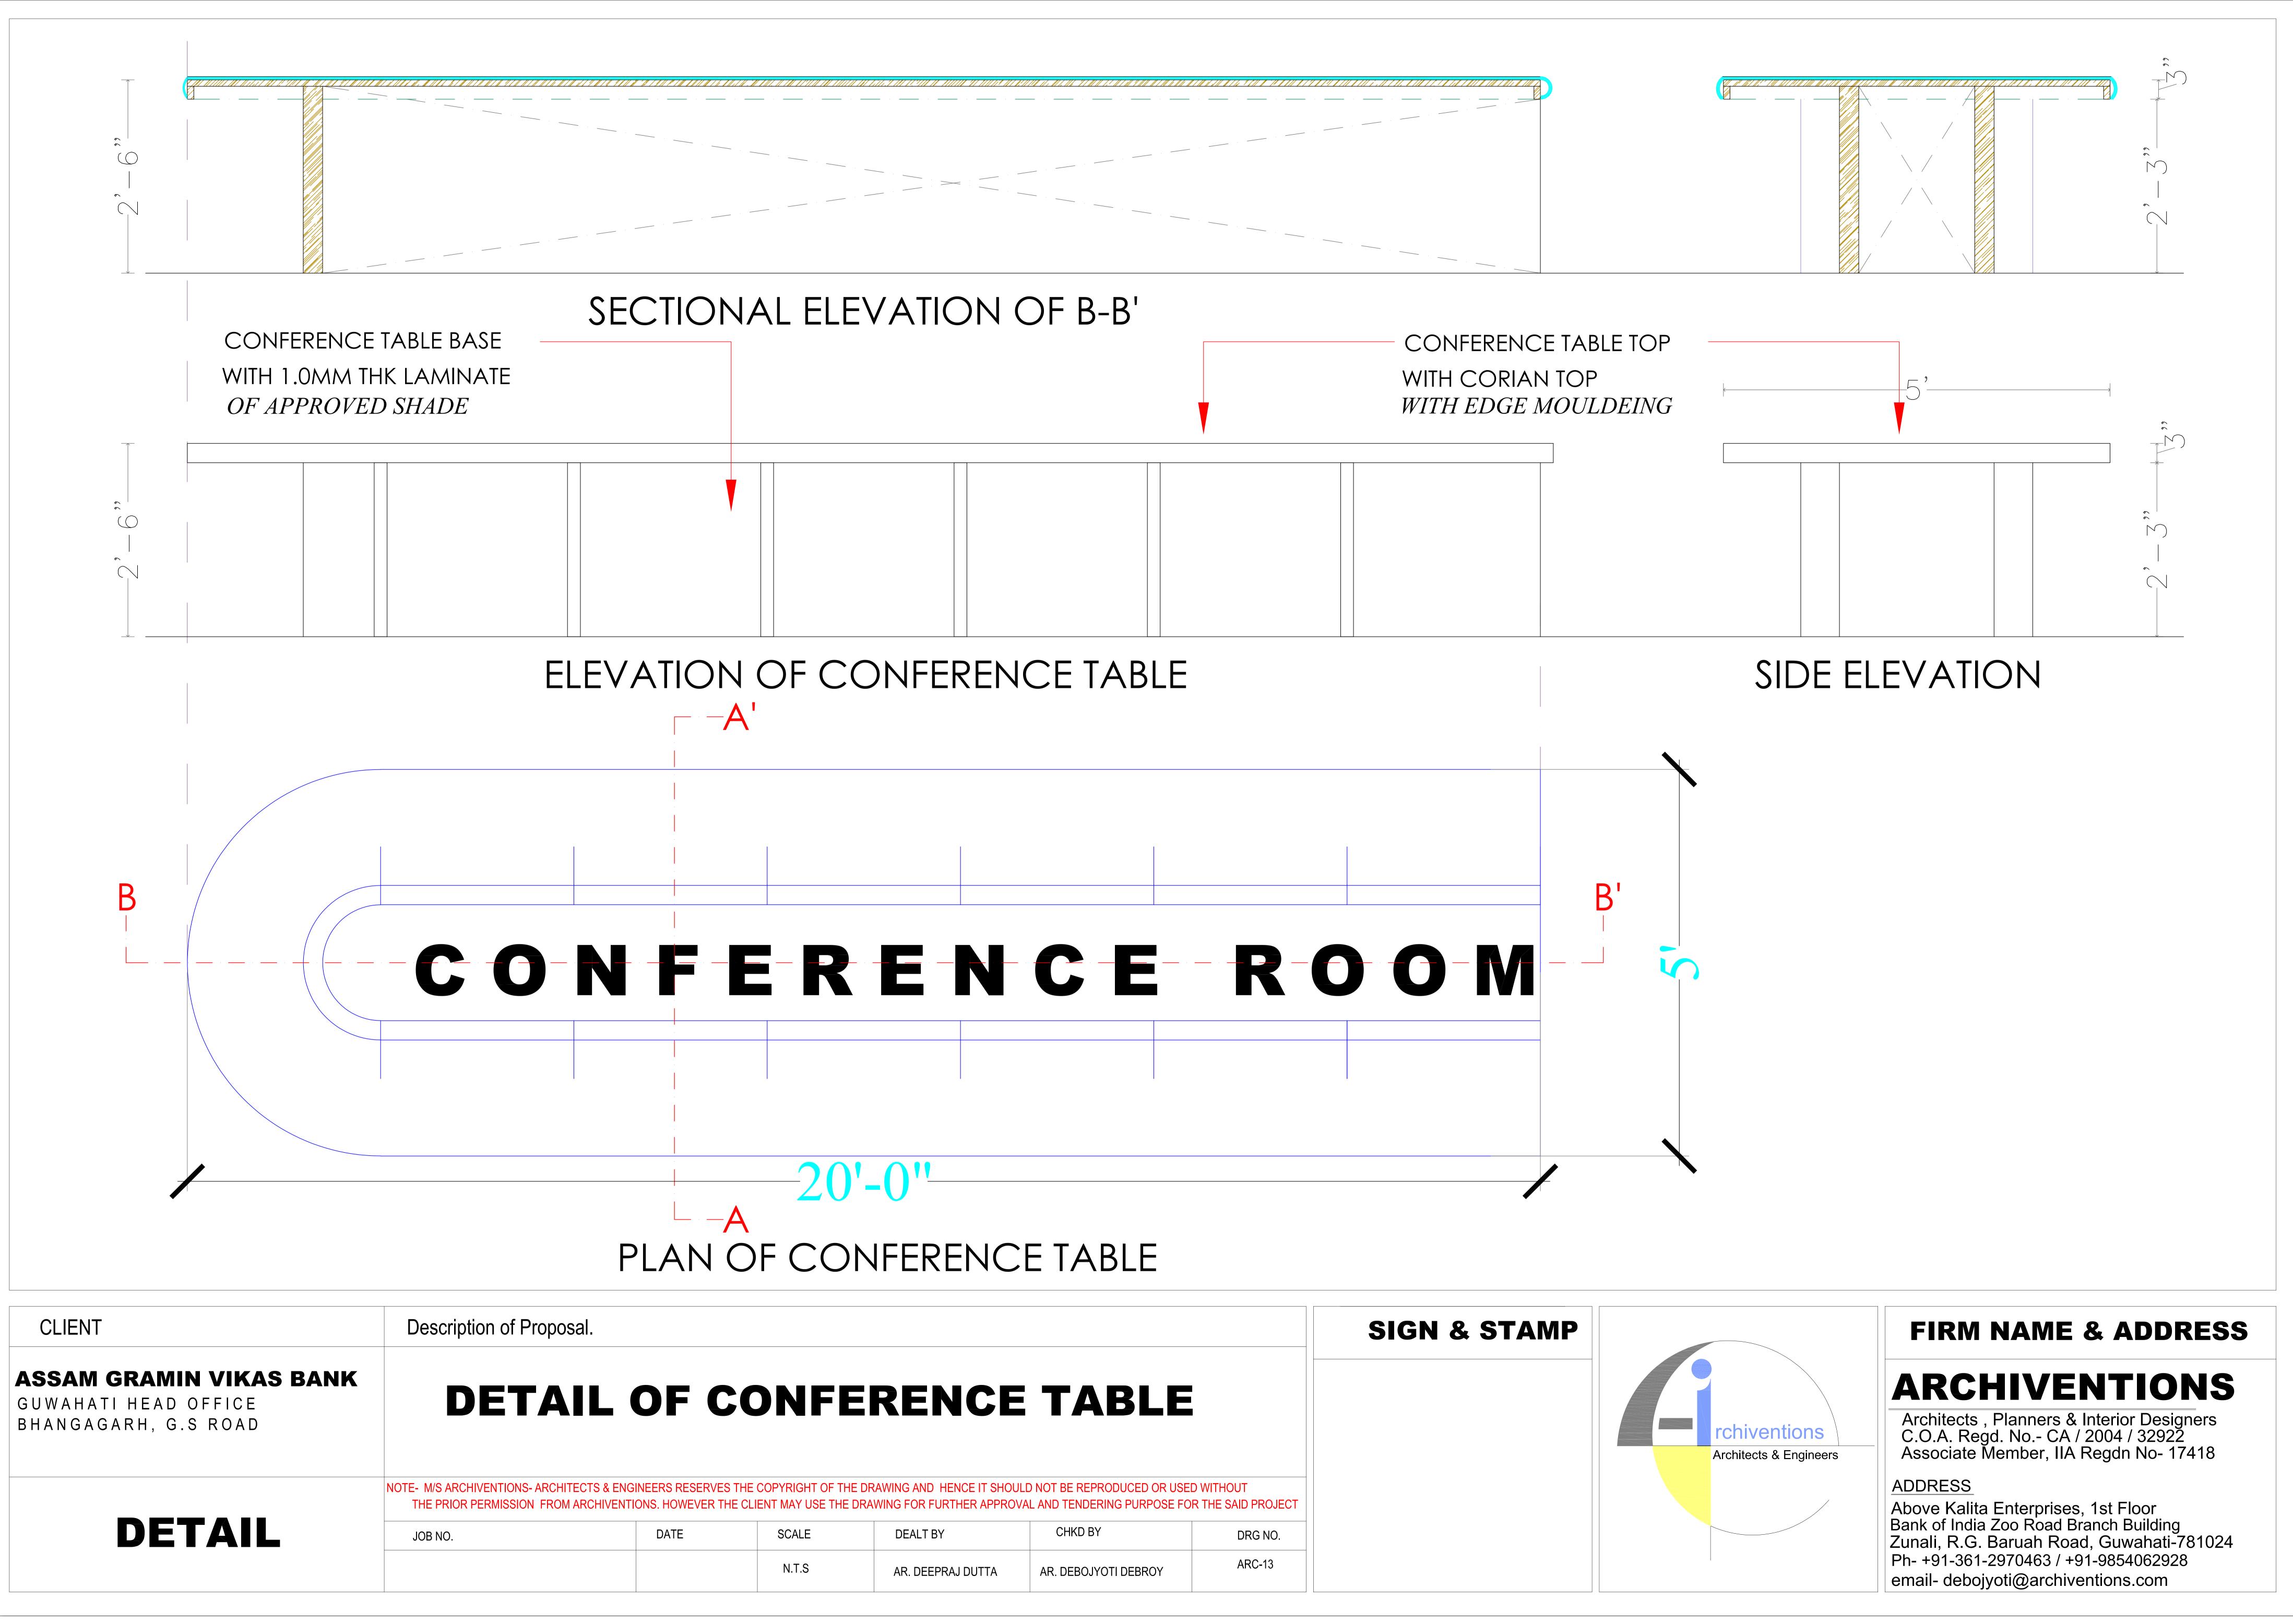

Cost Abstract for Interior Furnishing of Head Office of Assam Gramin Vikash Bank, at Adam Plaza, Christian Basti, Guwahati, Assam.

|          | COST SUMMARY                                        |                    |
|----------|-----------------------------------------------------|--------------------|
|          | INTERIOR FURNISHING WORKS OF HEAD OFFICE OF ASSAM O | CRAMIN VIKASH BANK |
|          |                                                     |                    |
|          | AT CHRISTIAN BASTI, G. S ROAD, GUWAHATI,            | ASSAM              |
|          | SUMMARY SHEET                                       |                    |
|          | SOMMART SHELI                                       |                    |
|          |                                                     |                    |
| SL. NO   | ITEM DESCRIPTION                                    | AMOUNT (RS.)       |
| Α        | INTERIOR FURNISHING WORKS                           |                    |
| 1        | CARPENTRY & INTERIOR WORKS                          |                    |
| 2        | ELECTRICAL & OTHER RELATED WORKS                    |                    |
| 2        |                                                     |                    |
| Α        | TOTAL OF INTERIOR FURNISHING WORKS                  |                    |
|          |                                                     |                    |
| <u>B</u> |                                                     |                    |
|          |                                                     |                    |
| 2        | CIVIL & PLUMBING WORKS                              |                    |
|          |                                                     |                    |
| В        | TOTAL OF NON- INTERIOR WORKS                        |                    |
| С        | GRAND TOTAL (A + B)                                 |                    |
|          |                                                     |                    |
|          |                                                     |                    |