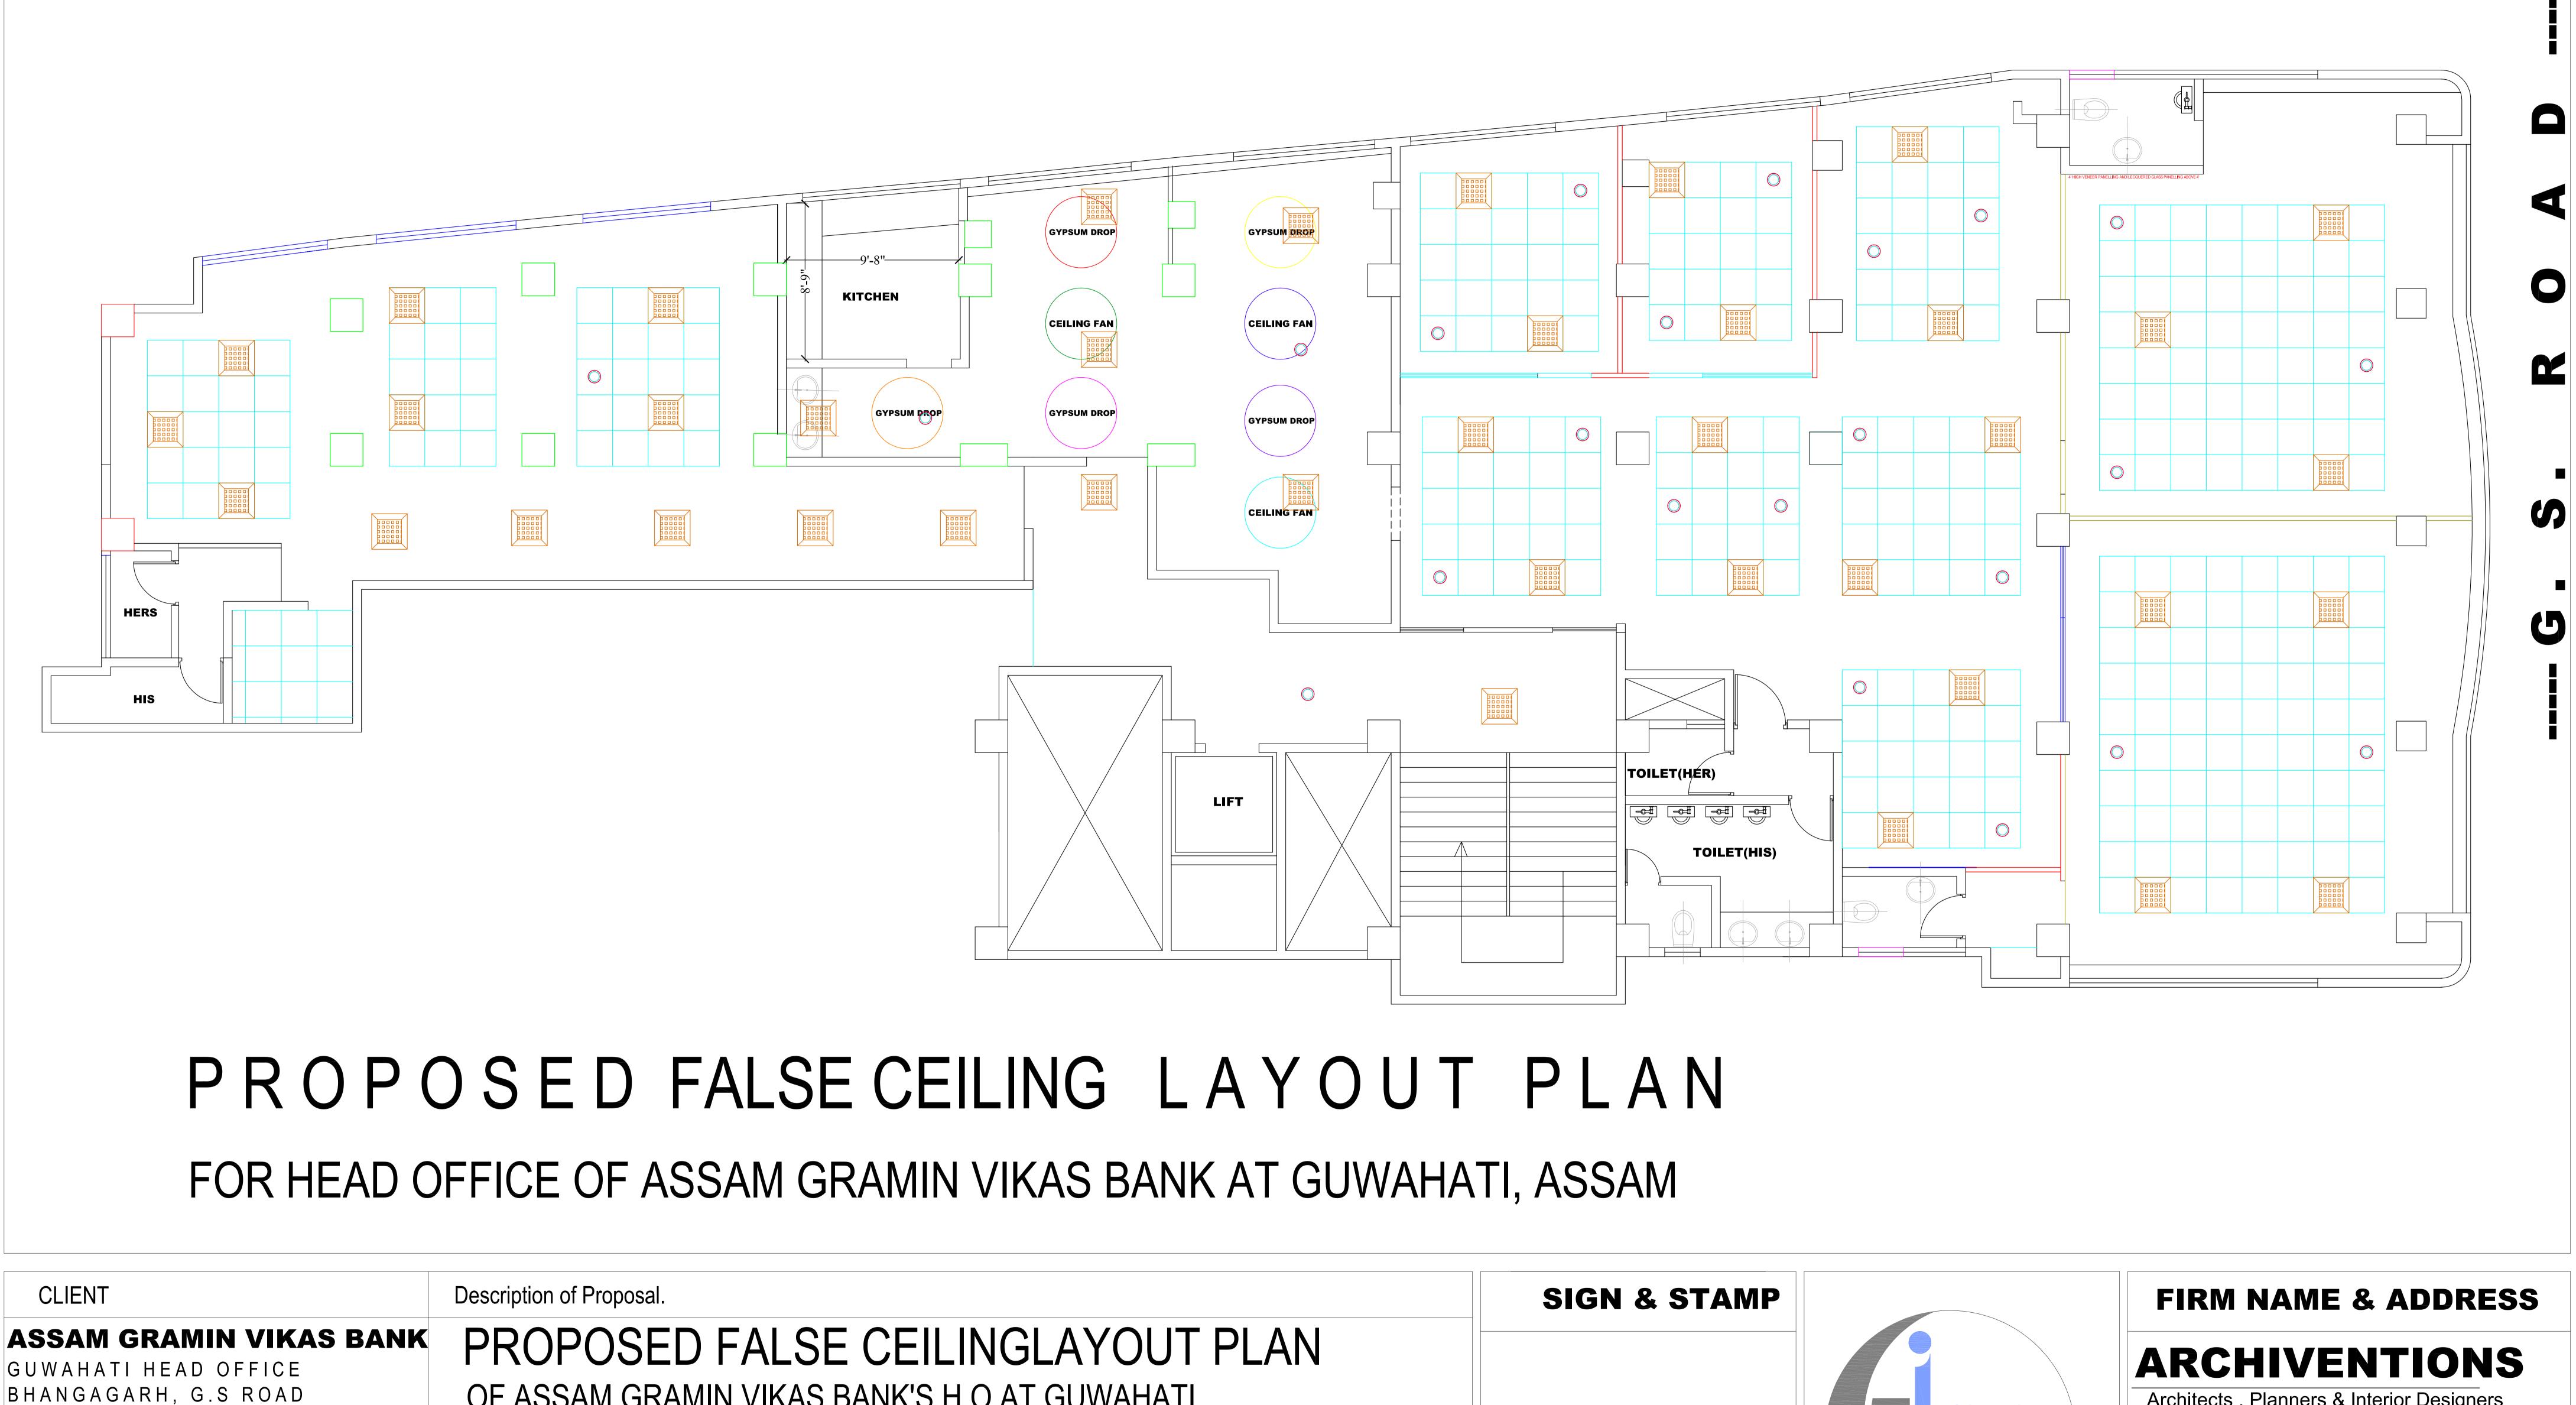

Cost Abstract for Interior Furnishing of Head Office of Assam Gramin Vikash Bank, at Adam Plaza, Christian Basti, Guwahati, Assam.

|          | COST SUMMARY                                        |                    |
|----------|-----------------------------------------------------|--------------------|
|          | INTERIOR FURNISHING WORKS OF HEAD OFFICE OF ASSAM O | CRAMIN VIKASH BANK |
|          |                                                     |                    |
|          | AT CHRISTIAN BASTI, G. S ROAD, GUWAHATI,            | ASSAM              |
|          | SUMMARY SHEET                                       |                    |
|          | SOMMART SHELI                                       |                    |
|          |                                                     |                    |
| SL. NO   | ITEM DESCRIPTION                                    | AMOUNT (RS.)       |
| Α        | INTERIOR FURNISHING WORKS                           |                    |
| 1        | CARPENTRY & INTERIOR WORKS                          |                    |
| 2        | ELECTRICAL & OTHER RELATED WORKS                    |                    |
| 2        |                                                     |                    |
| Α        | TOTAL OF INTERIOR FURNISHING WORKS                  |                    |
|          |                                                     |                    |
| <u>B</u> |                                                     |                    |
|          |                                                     |                    |
| 2        | CIVIL & PLUMBING WORKS                              |                    |
|          |                                                     |                    |
| В        | TOTAL OF NON- INTERIOR WORKS                        |                    |
| С        | GRAND TOTAL (A + B)                                 |                    |
|          |                                                     |                    |
|          |                                                     |                    |