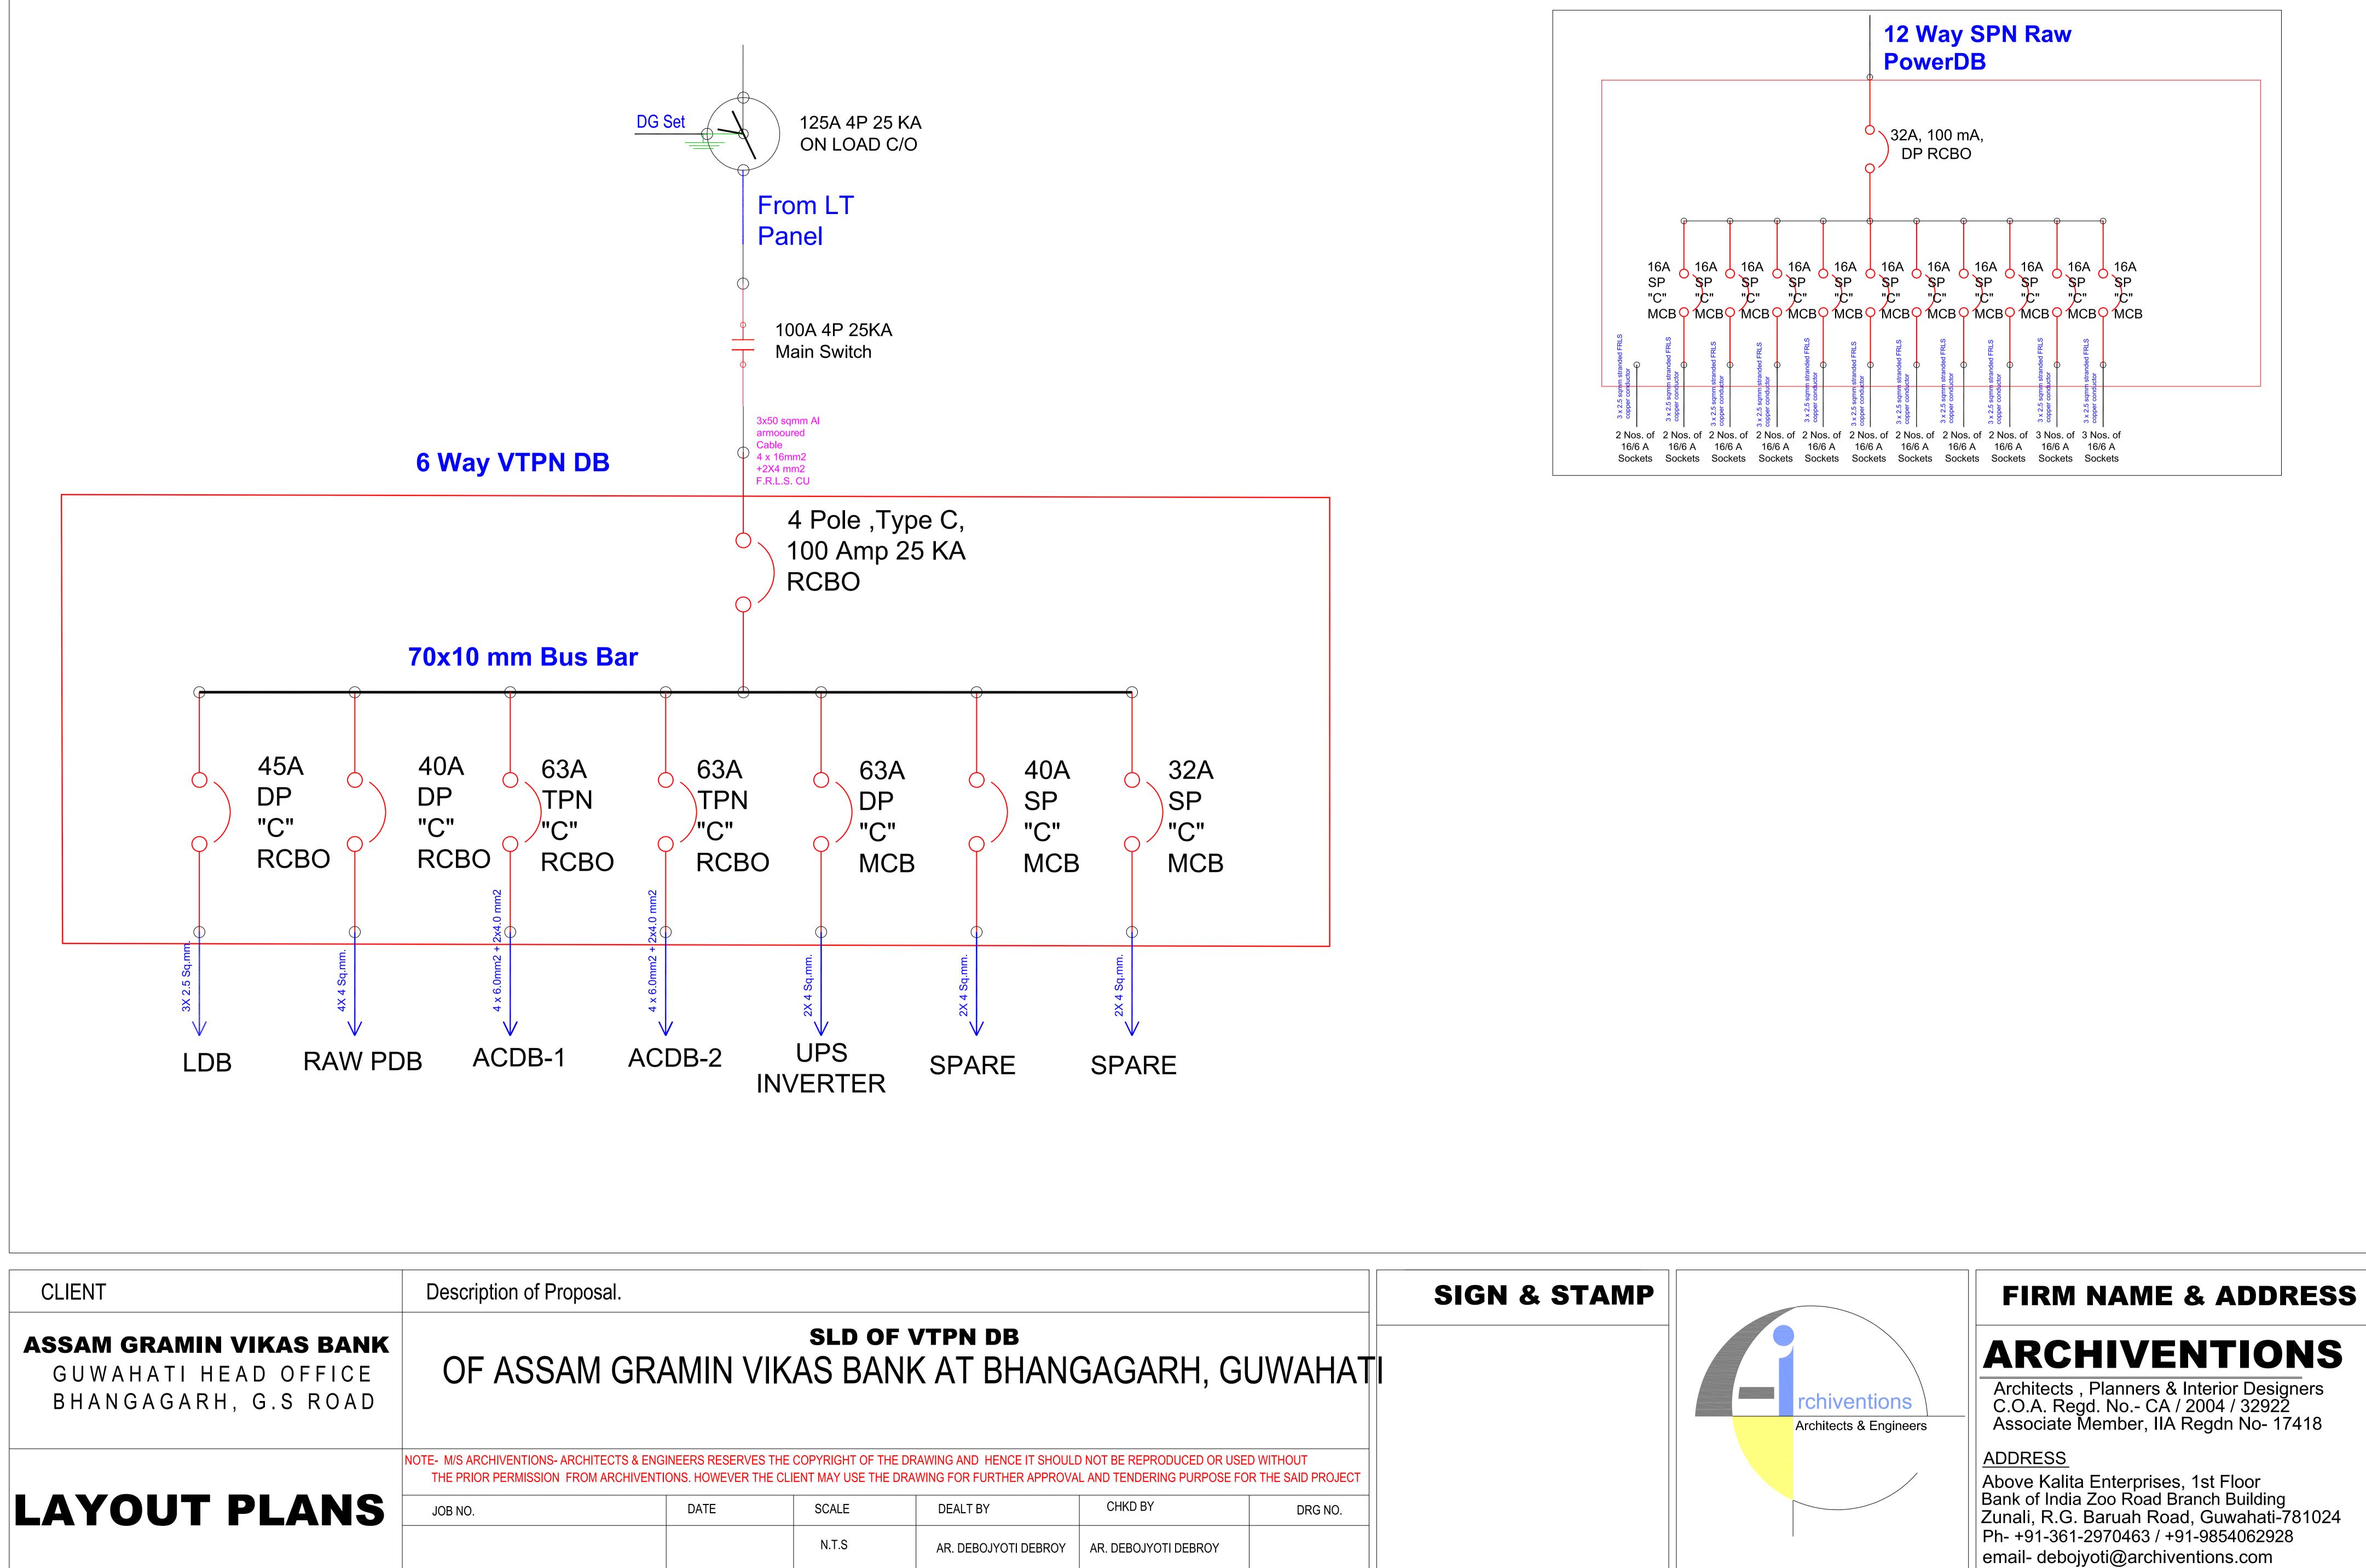

hati-781024 Ph-+91-361-2970463 / +91-9854062928 email- debojyoti@archiventions.com



CLIENT

### ASSAM GRAMIN VIKAS BANK

GUWAHATI HEAD OFFICE BHANGAGARH, G.S ROAD

LAYOUT PLANS

Description of Proposal.

### **SLD for Lighting Distribution Boards** OF ASSAM GRAMIN VIKAS BANK AT BHANGAGARH, GUWAHATI

NOTE- M/S ARCHIVENTIONS- ARCHITECTS & ENGINEERS RESERVES THE COPYRIGHT OF THE DRAWING AND HENCE IT SHOULD NOT BE REPRODUCED OR USED WITHOUT THE PRIOR PERMISSION FROM ARCHIVENTIONS. HOWEVER THE CLIENT MAY USE THE DRAWING FOR FURTHER APPROVAL AND TENDERING PURPOSE FOR THE SAID PROJECT

JOB NO.

| DATE | SCALE | DEALT BY             | CHKD BY              |  |
|------|-------|----------------------|----------------------|--|
|      | N.T.S | AR. DEBOJYOTI DEBROY | AR. DEBOJYOTI DEBROY |  |







| DATE | SCALE | DEALT BY             | CHKD BY              |  |
|------|-------|----------------------|----------------------|--|
|      | N.T.S | AR. DEBOJYOTI DEBROY | AR. DEBOJYOTI DEBROY |  |





ASSAM GRAMIN VIKAS BANK

GUWAHATI HEAD OFFICE BHANGAGARH, G.S ROAD

# LAYOUT PLANS

| DATE | SCALE | DEALT BY             | CHKD BY              |  |
|------|-------|----------------------|----------------------|--|
|      | N.T.S | AR. DEBOJYOTI DEBROY | AR. DEBOJYOTI DEBROY |  |







| DATE | SCALE | DEALT BY             | CHKD BY              |  |
|------|-------|----------------------|----------------------|--|
|      | N.T.S | AR. DEBOJYOTI DEBROY | AR. DEBOJYOTI DEBROY |  |



|                   |        |                |               |               |                |