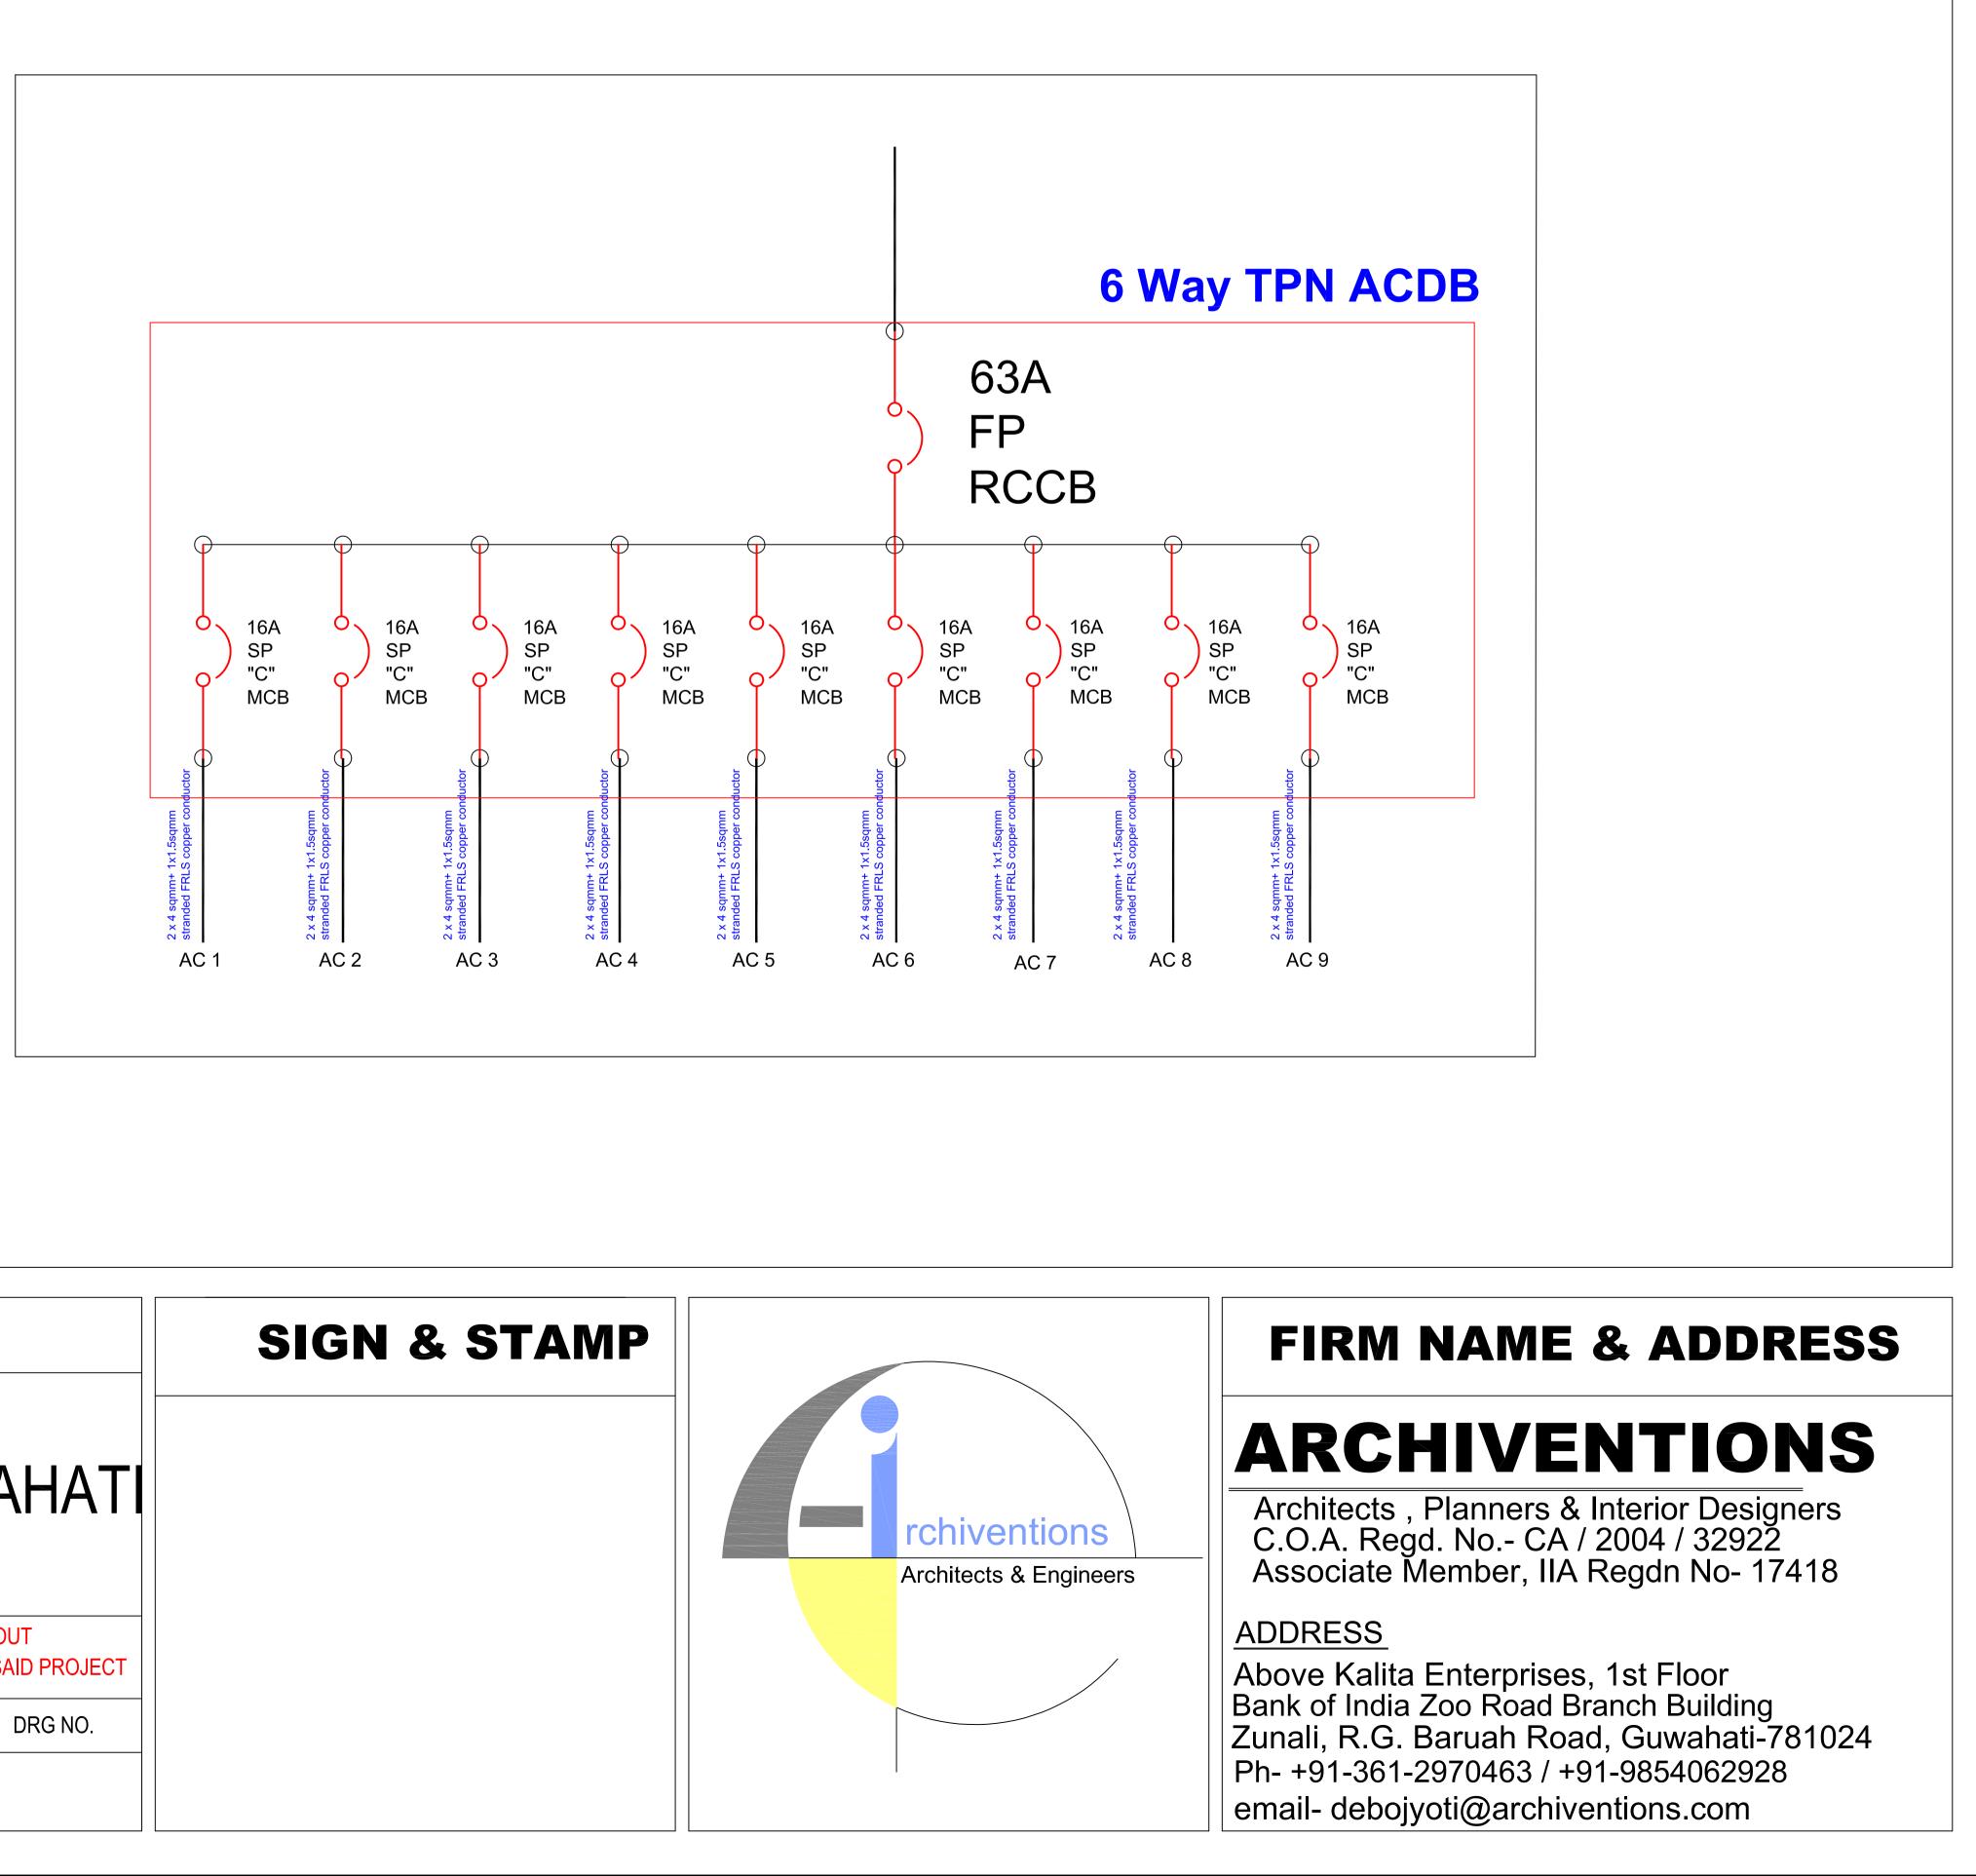

Guwahati-781024 Ph-+91-361-2970463 / +91-9854062928 email- debojyoti@archiventions.com



CLIENT

### ASSAM GRAMIN VIKAS BANK

GUWAHATI HEAD OFFICE BHANGAGARH, G.S ROAD

LAYOUT PLANS

Description of Proposal.

### **SLD for Lighting Distribution Boards** OF ASSAM GRAMIN VIKAS BANK AT BHANGAGARH, GUWAHATI

NOTE- M/S ARCHIVENTIONS- ARCHITECTS & ENGINEERS RESERVES THE COPYRIGHT OF THE DRAWING AND HENCE IT SHOULD NOT BE REPRODUCED OR USED WITHOUT THE PRIOR PERMISSION FROM ARCHIVENTIONS. HOWEVER THE CLIENT MAY USE THE DRAWING FOR FURTHER APPROVAL AND TENDERING PURPOSE FOR THE SAID PROJECT

JOB NO.

| DATE | SCALE | DEALT BY             | CHKD BY              |  |
|------|-------|----------------------|----------------------|--|
|      | N.T.S | AR. DEBOJYOTI DEBROY | AR. DEBOJYOTI DEBROY |  |







| DATE | SCALE | DEALT BY             | CHKD BY              |  |
|------|-------|----------------------|----------------------|--|
|      | N.T.S | AR. DEBOJYOTI DEBROY | AR. DEBOJYOTI DEBROY |  |





ASSAM GRAMIN VIKAS BANK

GUWAHATI HEAD OFFICE BHANGAGARH, G.S ROAD

# LAYOUT PLANS

| DATE | SCALE | DEALT BY             | CHKD BY              |  |
|------|-------|----------------------|----------------------|--|
|      | N.T.S | AR. DEBOJYOTI DEBROY | AR. DEBOJYOTI DEBROY |  |







| DATE | SCALE | DEALT BY             | CHKD BY              |  |
|------|-------|----------------------|----------------------|--|
|      | N.T.S | AR. DEBOJYOTI DEBROY | AR. DEBOJYOTI DEBROY |  |



|                   |        |                |               |               |                |