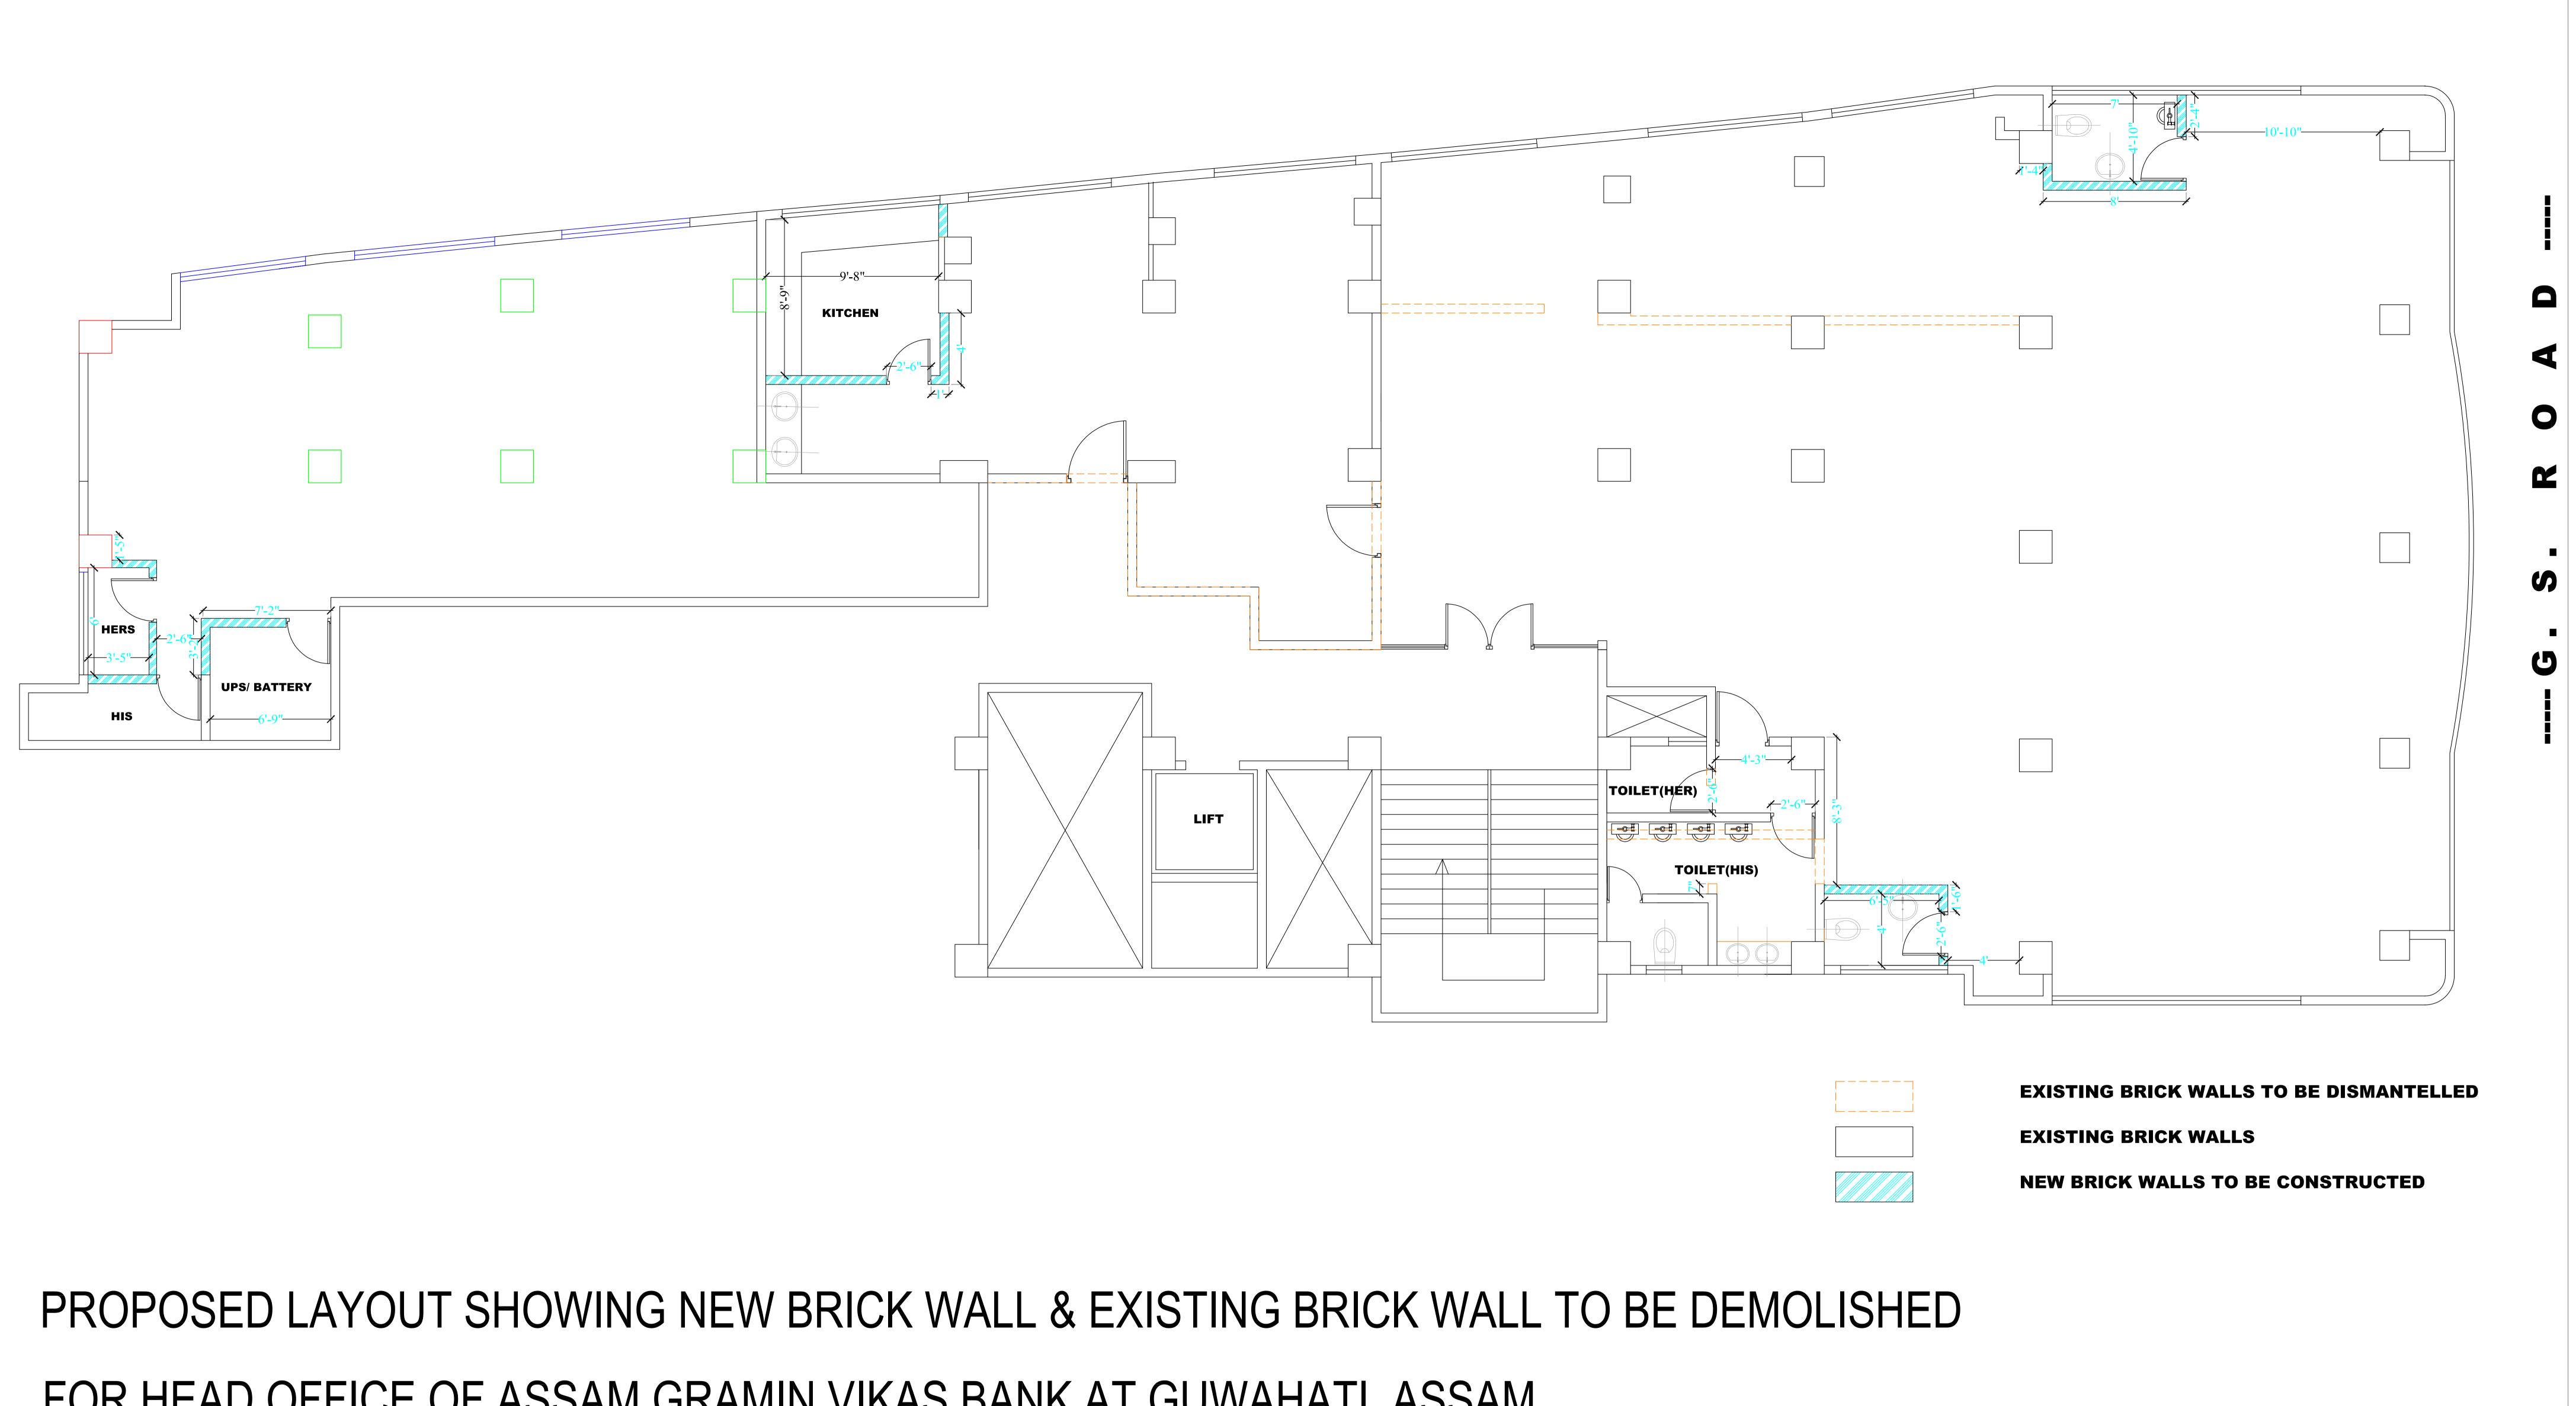

|          | ATED BOQ FOR CIVIL WORKS                                                                                                                                                                              |        |       |             |
|----------|-------------------------------------------------------------------------------------------------------------------------------------------------------------------------------------------------------|--------|-------|-------------|
|          | DESCRIPTION                                                                                                                                                                                           | UNIT   | QTY.  | RATE AMOUNT |
| <u>A</u> | INTERNAL CIVIL SCOPE OF WORKS DISMANTLING & DEMOLITION                                                                                                                                                |        |       |             |
| 1        | Dismantling 6" thk, brick wall carefully by using machine to cut & making good wall edges with                                                                                                        | S.F.T. | 1850  |             |
| 2        | 1:4 cement plaster including removal of debris from site.                                                                                                                                             | NOC    | 10    |             |
| 2        | Dismantling and removing doors and windows with frame wherever required in a manner which                                                                                                             |        | 18    |             |
|          | facilitates easy fixing of new doors and windows without undue expense. the rate shall include removal of debris from site.                                                                           |        |       |             |
| 3        | Dismantling marble, granite, kota, marble mosaic, ceramic tile flooring & dado including skirting                                                                                                     | S.F.T. |       |             |
|          | and excavation up to 6" in plinth wherever required, etc. In a manner which facilitates laying of                                                                                                     |        |       |             |
|          | new flooring without undue extra expense. The rate shall include removal of debris from site.                                                                                                         |        |       |             |
| 4        | Dismantling platforms & counters of marble, granite, kota, etc. Wherever required in a manner                                                                                                         | S.F.T. | 52    |             |
|          | which facilitates laying of new flooring without undue extra expense. The rate shall include                                                                                                          |        |       |             |
|          | removal of debris from site.                                                                                                                                                                          |        |       |             |
| 5        | Dismantling existing wall panelling, partitions and false celing with frame work . The rate shall include removal of debris from site                                                                 | S.F.T. | 12000 |             |
| 6        | Dismantling existing Electrical fittings, wires, Data cables, fittings etc. including removal of                                                                                                      | L.S    | 1     |             |
|          | debris from site                                                                                                                                                                                      |        |       |             |
| 7        | 6" THK BRICK WALL WITH PLASTER- Constructing 6" thk. Brick wall in 1:6 cement mortar. Brick                                                                                                           |        | 1780  |             |
|          | used shall be of best quality kiln burnt, having sharp edges & giving clear ringing sound when                                                                                                        |        |       |             |
|          | struck against each other. The rate shall be inclusive of plastering the walls with $\frac{3}{2}$ " thk. 1:4                                                                                          |        |       |             |
|          | cement plaster on both sides. A 4 1/2" R.C.C. Patti Beam shall run horizontally @ 3'-0" c/c. The                                                                                                      |        |       |             |
| 8        | Additional PCC in Flooring 1:2:4 for laying of tiles- While arriving at the rate for Flooring of                                                                                                      | S.FT   |       |             |
|          | Tiles, we have envisaged a PCC back filling of 3". If at any site, the thickness of PCC to be laid is                                                                                                 |        |       |             |
|          | coming more than 3", Bank / Architect should be informed before carrying out the work. The                                                                                                            |        |       |             |
|          | additional thickness will be paid in area measurement with a rate of Rs.12.50/Sft for every                                                                                                           |        |       |             |
|          | additional thickness of 1". The payment for the same will be considered only if the contractor                                                                                                        |        |       |             |
| 9        | PLASTERING (Additional Plastering / Repaiing, patch up works)-Providing & applying cement                                                                                                             |        |       |             |
|          | sand plaster of 1:4 proportion to existing brick / RCC walls & ceilings in single coat of avg. $3/2$                                                                                                  |        |       |             |
|          | thk. Finished rough to receive plaster of paris levelling coat. The rate shall include necessary                                                                                                      |        |       |             |
| 10       | WATER PROOFING- Providing & laying water proofing treatment , by applying cement slurry                                                                                                               |        |       |             |
|          | mixed with water proofing cement compound consisting of applying (a) first layer of slurry of                                                                                                         |        |       |             |
|          | cement @ 0.488 kg/ sq.m mixed with water proofing cement compound @ 0.253 kg/ Sq.m. This                                                                                                              |        |       |             |
|          | layer will be allowed to air cure for 4 hours. (b) Second layer of slurry of cement @0.242 kg/                                                                                                        |        |       |             |
|          | Sq.m mixed with water proofing cement compound @ 0.126 kg/ Sq.m. This layer will be allowed                                                                                                           |        |       |             |
|          | to air cure for 4 hours followed with water curing for 48 hours. The rate includes, preparation of                                                                                                    |        |       |             |
|          | surface, treatment and sealing of all joints, corners, junctions of pipes and masonry with                                                                                                            | c      | 500   |             |
| 11       | VITRIFIED TILES FLOORING, 600mm x 600mm type (approx.) - Providing and fixing VITRIFIED                                                                                                               |        | 500   |             |
|          | Tiles of approved make, shade and pattern as shown in the drwng. / as aproved by Bank/                                                                                                                |        |       |             |
|          | Architect. In CM 1:4 in proper line and level with out spacers for maintaining the grid lines. Rate shall be inclusive of providing and laving peressary PCC and Compart Mortar for a thickness of 3" |        |       |             |
|          | shall be inclusive of providing and laying necessary PCC and Cement Mortar for a thickness of 3" and joint filling compound of the same shade of the tiles and including pop covering on the          |        |       |             |
|          | new flooring for the protection of tiles with base covering plastic. NOTE : Recessed floor for 3M                                                                                                     |        |       |             |
| 12       | VITRIFIED TILE SKIRTING , 4" HIGH - Providing and laying VITRIFIED TILE skirting / risers of                                                                                                          |        |       |             |
| 12       | approved shade and make in CM 1:4 in proper line and level. The skirting should be flushed with                                                                                                       |        |       |             |
|          | the level of P. O. P. Punning on wall with 1/4" grove. Rate shall be inclusive of providing and                                                                                                       |        |       |             |
|          | laying necessary backing material and joint filling compound of the same shade of the tiles.                                                                                                          |        |       |             |
|          |                                                                                                                                                                                                       |        |       |             |
| 13       | VITRIFIED TILE DADO - Providing and fixing 24" x 24" approved quality, make & shade of                                                                                                                |        | 2600  |             |
|          | VITRIFIED tiles as per pattern for dado from FFL using CM 1:4 in proper line and level. The rate                                                                                                      |        |       |             |
|          | shall include necessary backing material, water proofing and joint filling compound of the same                                                                                                       |        |       |             |
|          | shade as that of the tiles. All sanitary fittings shall be located on the joints or junctions of the                                                                                                  |        |       |             |