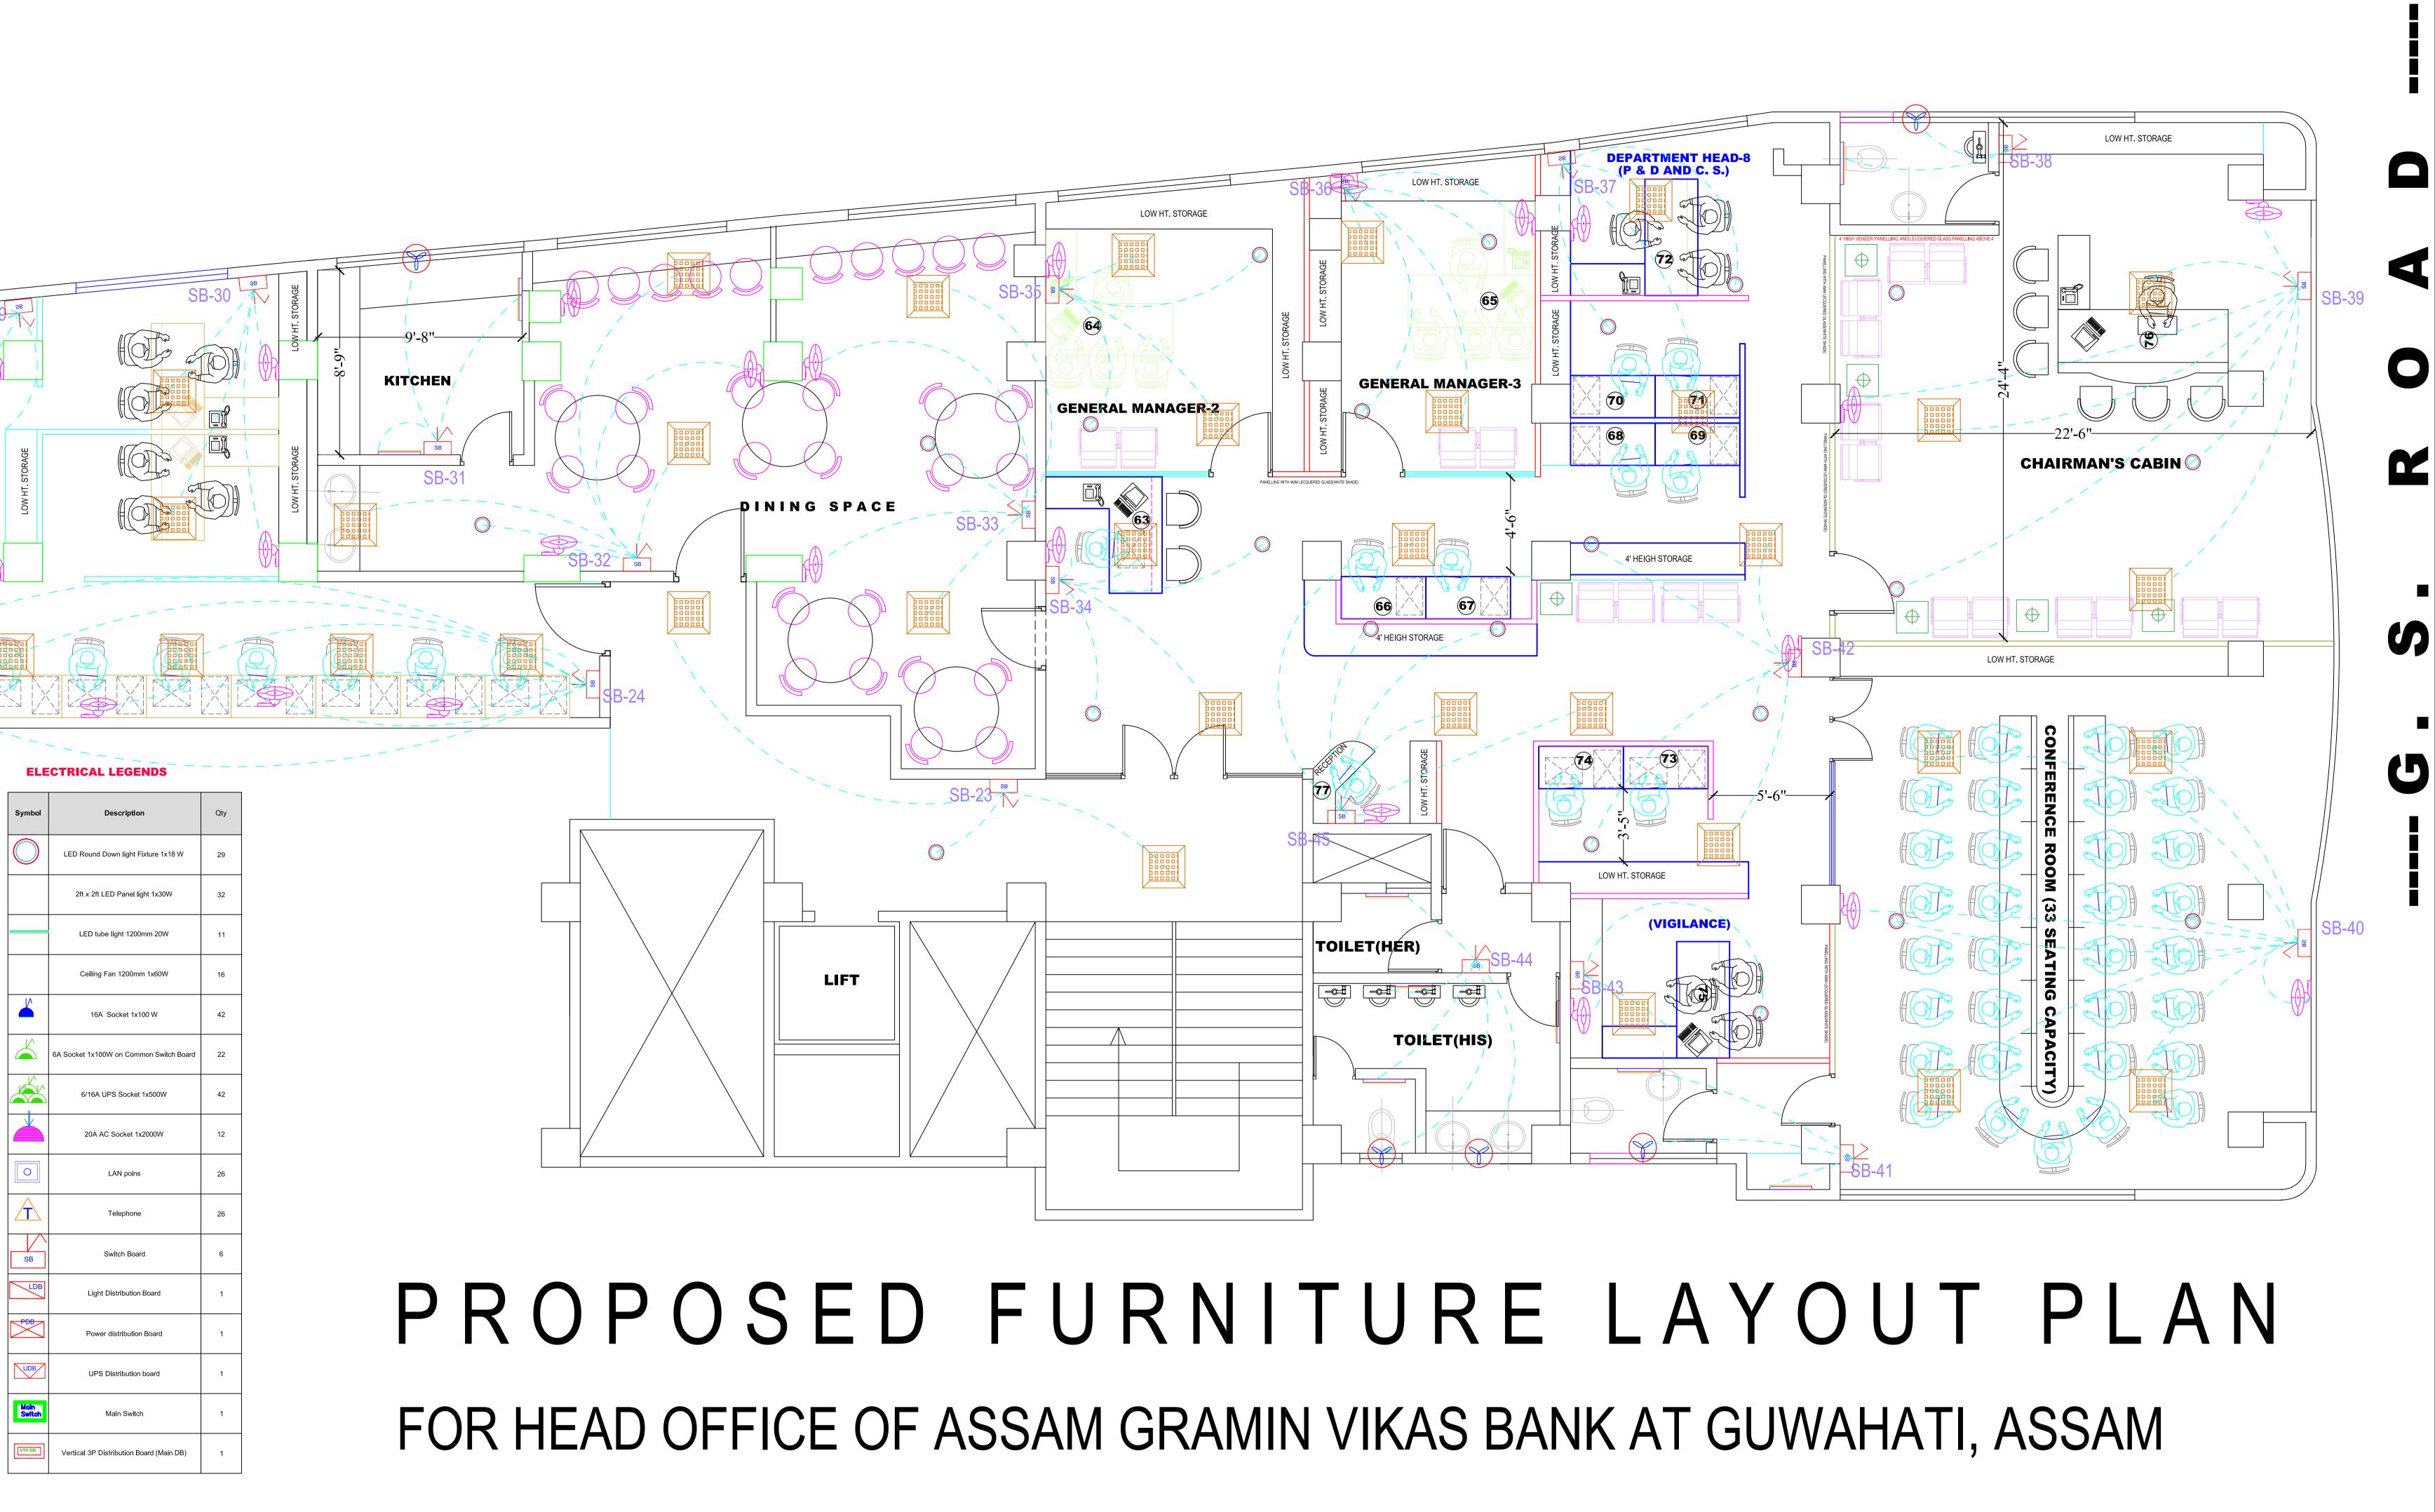

KAS BANK**

CLIENT

GUWAHATI HEAD OFFICE

(SECOND FLOOR PLAN)





# PROPOSED LAYOUT PLAN FOR HEAD OFFICE OF ASSAM GRAMIN VIKAS BANK AT BHANGAGARH, GUWAHATI

CARPET AREA- 4195 SQ. FT (APPROX)

NOTE- M/S ARCHIVENTIONS- ARCHITECTS & ENGINEERS RESERVES THE COPYRIGHT OF THE DRAWING AND HENCE IT SHOULD NOT BE REPRODUCED OR USED WITHOUT THE PRIOR PERMISSION FROM ARCHIVENTIONS. HOWEVER THE CLIENT MAY USE THE DRAWING FOR FURTHER APPROVAL AND TENDERING PURPOSE FOR THE SAID PROJECT

| DATE | SCALE | DEALT BY   | CHKD BY              |
|------|-------|------------|----------------------|
|      | N.T.S | HANNAN ALI | AR. DEBOJYOTI DEBROY |



# **FLOOR PLANS**

JOB NO.

BHANGAGARH, G.S ROAD

CLIENT

# **ASSAM GRAMIN VIKAS BANK**

GUWAHATI HEAD OFFICE

# Description of Proposal.

(SECOND FLOOR PLAN)





# PROPOSED LAYOUT PLAN FOR HEAD OFFICE OF ASSAM GRAMIN VIKAS BANK AT BHANGAGARH, GUWAHATI

CARPET AREA- 4195 SQ. FT (APPROX)

NOTE- M/S ARCHIVENTIONS- ARCHITECTS & ENGINEERS RESERVES THE COPYRIGHT OF THE DRAWING AND HENCE IT SHOULD NOT BE REPRODUCED OR USED WITHOUT THE PRIOR PERMISSION FROM ARCHIVENTIONS. HOWEVER THE CLIENT MAY USE THE DRAWING FOR FURTHER APPROVAL AND TENDERING PURPOSE FOR THE SAID PROJECT

| DATE | SCALE | DEALT BY   | CHKD BY              |
|------|-------|------------|----------------------|
|      | N.T.S | HANNAN ALI | AR. DEBOJYOTI DEBROY |



# **FLOOR PLANS**

JOB NO.

### **ASSAM GRAMIN VIKAS BANK**

BHANGAGARH, G.S ROAD

GUWAHATI HEAD OFFICE

CLIENT

## Description of Proposal.

(SECOND FLOOR PLAN)



# PROPOSED LAYOUT PLAN FOR HEAD OFFICE OF ASSAM GRAMIN VIK