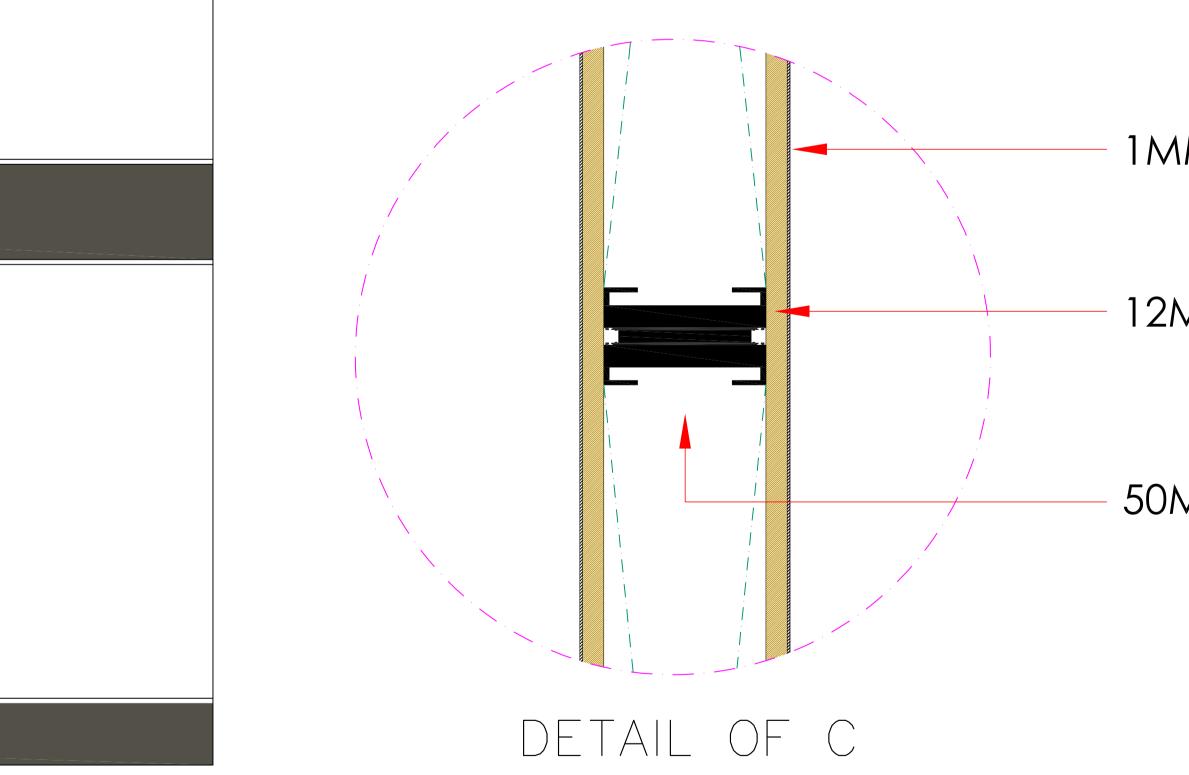

DRAWING FOR FURTHER APPROVAL AND TENDERING PURPOSE FOR THE SAID PROJECT



JOB NO.

|          | I |  |
|----------|---|--|
|          |   |  |
|          |   |  |
|          |   |  |
| <br>,    |   |  |
|          |   |  |
|          |   |  |
|          |   |  |
|          | , |  |
|          |   |  |
| <u> </u> |   |  |

| <br> |  |
|------|--|
|      |  |
|      |  |
|      |  |
|      |  |
|      |  |
|      |  |
|      |  |
|      |  |
|      |  |

# ELEVATION OF SEMI HEIGHT SOLID PARTITION

| <br> |  |
|------|--|
|      |  |
|      |  |

### **DETAILS OF SEMI HT SOLID PARTITION**

| DATE | SCALE | DEALT BY          | CHKD BY              |
|------|-------|-------------------|----------------------|
|      | N.T.S | AR. DEEPRAJ DUTTA | AR. DEBOJYOTI DEBROY |



WITH LAMINATE (dark)





1MM THICK LAMINATE

12MM THICK PLYWOOD

50MM X 50MM ALUMINUM FRAME





### FRONT ELEVATION OF RECEPTION TABLE



CLIENT

### ASSAM GRAMIN VIKAS BANK

GUWAHATI HEAD OFFICE BHANGAGARH, G.S ROAD



NOTE- M/S ARCHIVENTIONS- ARCHITECTS & ENGINEERS RESERVES THE COPYRIGHT OF THE DRAWING AND HENCE IT SHOULD NOT BE REPRODUCED OR USED WITHOUT THE PRIOR PERMISSION FROM ARCHIVENTIONS. HOWEVER THE CLIENT MAY USE THE DRAWING FOR FURTHER APPROVAL AND TENDERING PURPOSE FOR THE SAID PROJECT



JOB NO.

|      | – Plan |
|------|--------|
|      | 125M   |
|      | 350M   |
|      | 1.0/   |
|      | 4.01   |
|      | 4501   |
| AGVB |        |
|      | RGB    |
|      | 4.01   |
|      | 100N   |

# **DETAILS OF RECEPTION TABLE**

| DATE | SCALE | DEALT BY          | CHKD BY              |  |
|------|