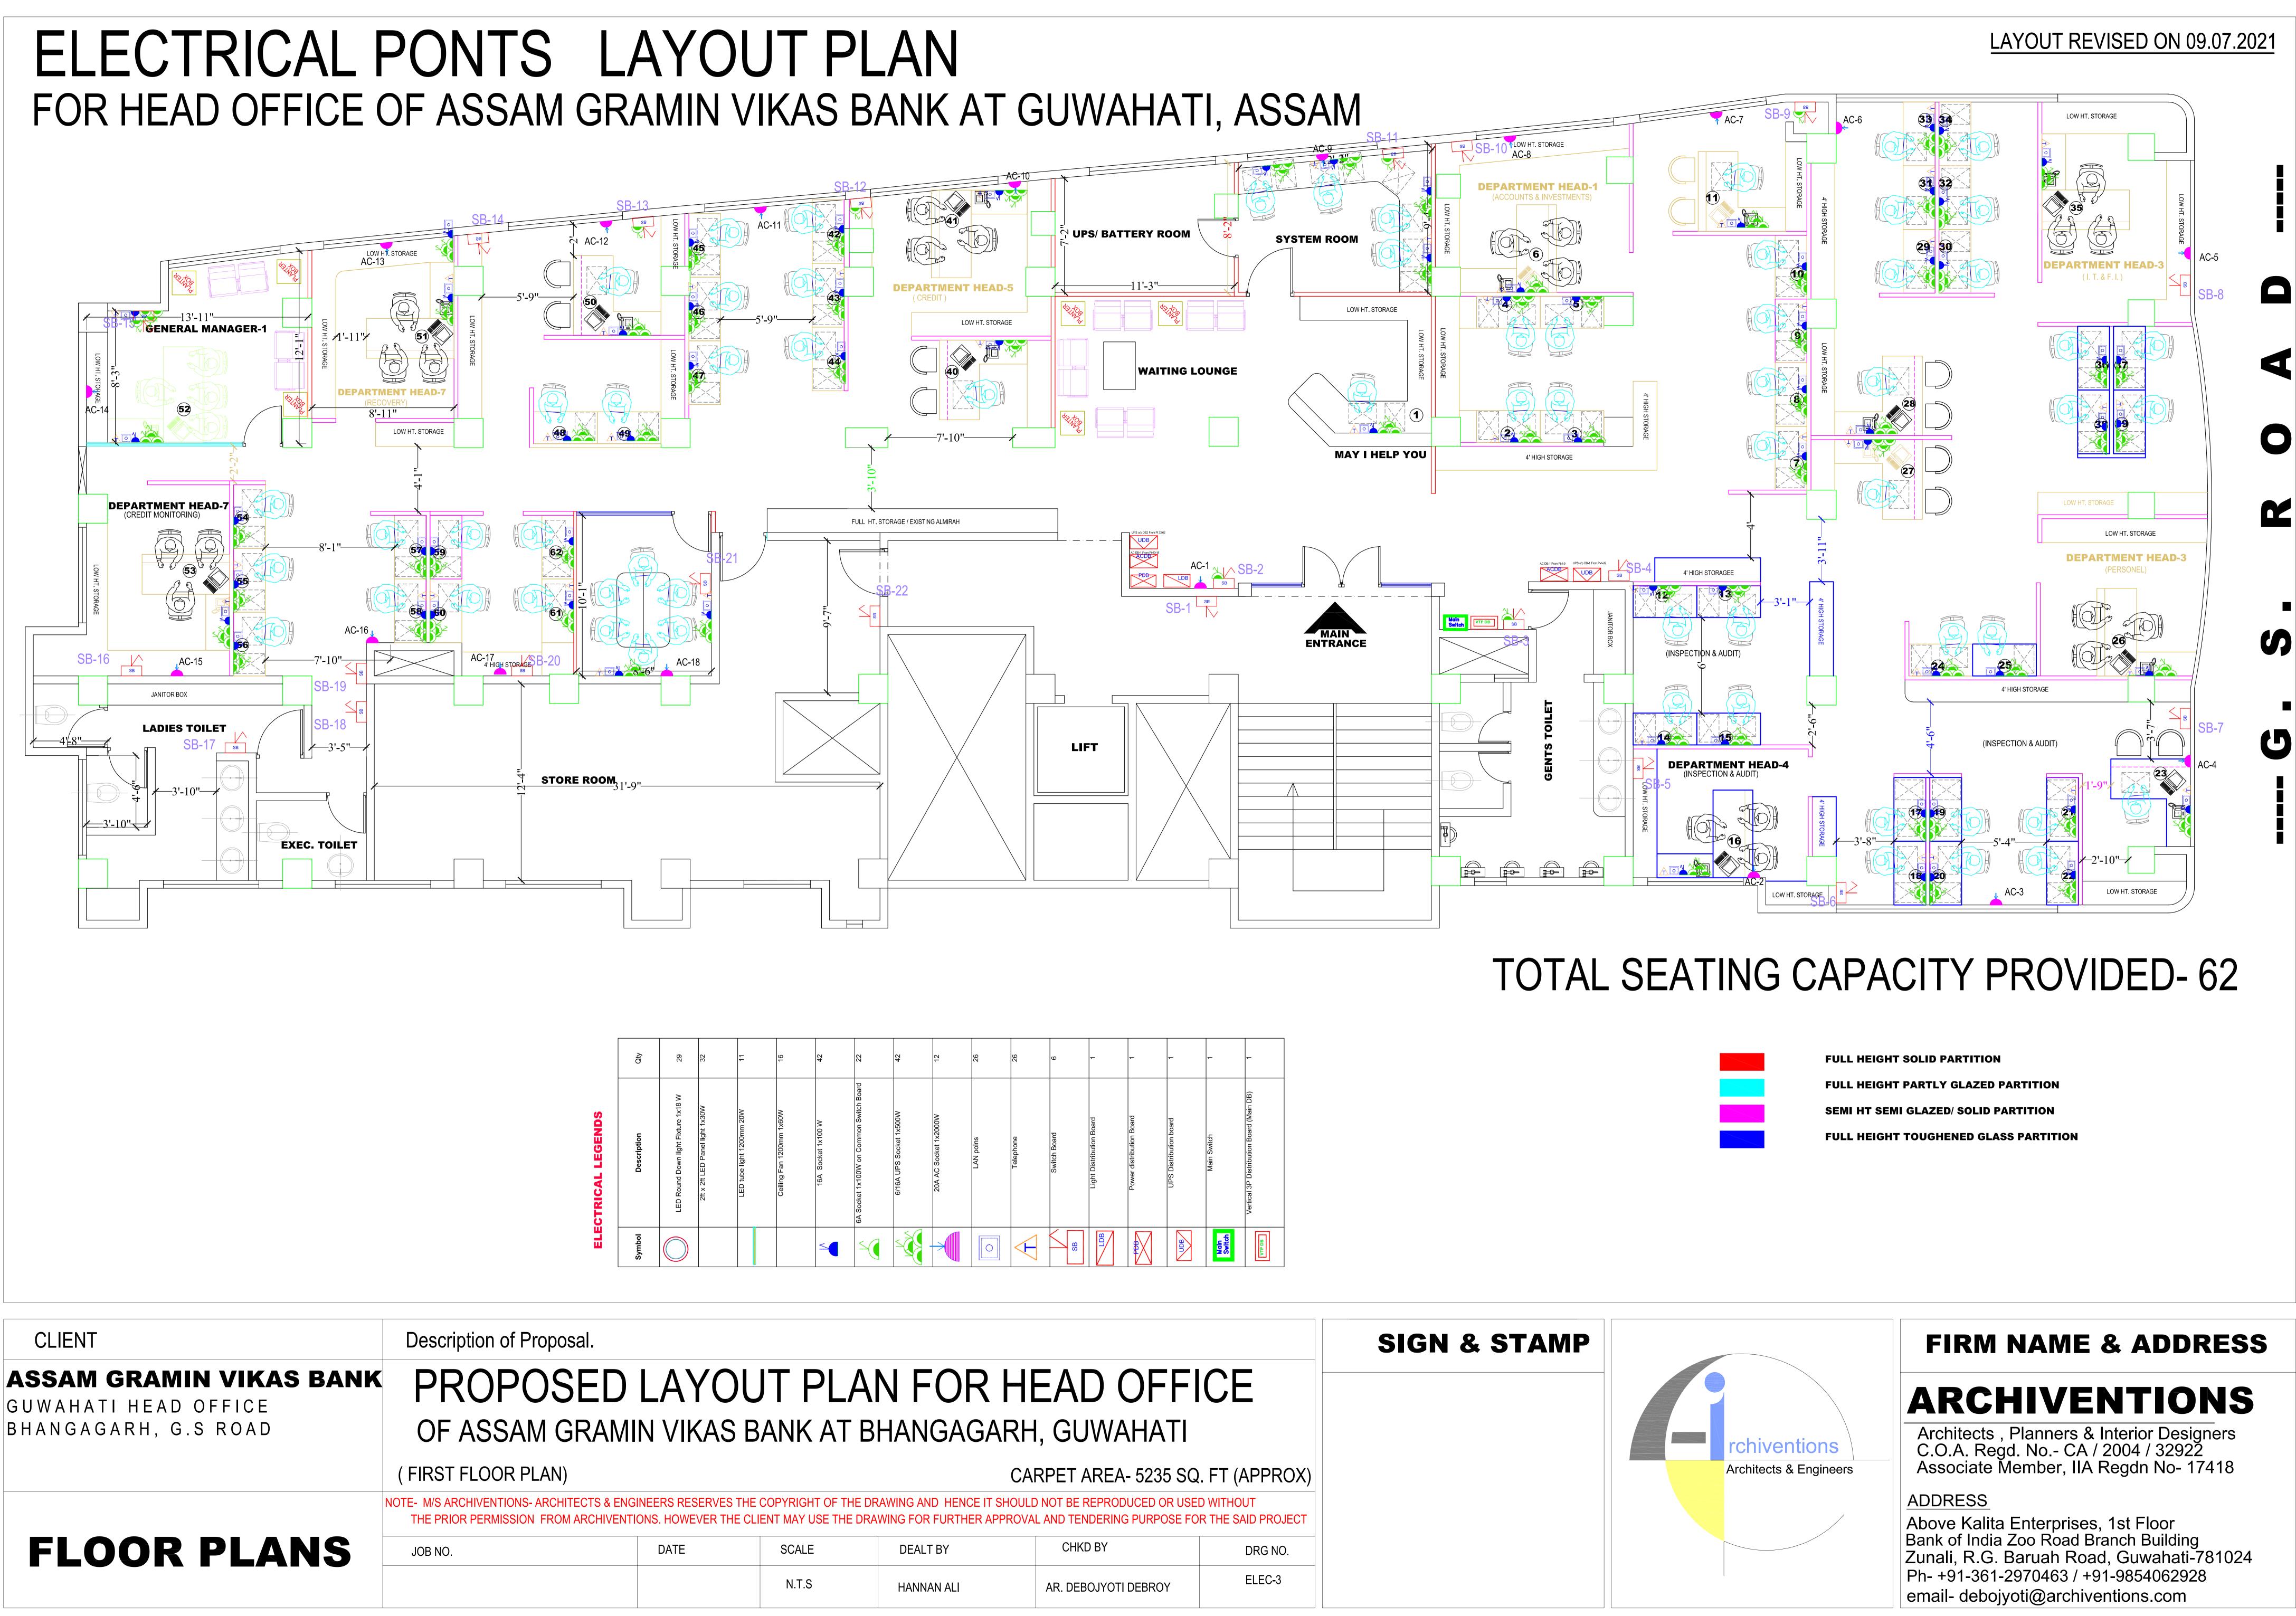

|                            | VING FO                    |                          |                | Should No <sup>-</sup><br>Proval An        |

# 



# EAD OFFICE GUWAHATI

# RPET AREA- 5235 SQ. FT (APPROX)

NOT BE REPRODUCED OR USED WITHOUT AND TENDERING PURPOSE FOR THE SAID PROJECT

| DATE | SCALE | DEALT BY   | CHKD BY              |  |
|------|-------|------------|----------------------|--|
|      | N.T.S | HANNAN ALI | AR. DEBOJYOTI DEBROY |  |

# TOTAL SEATING CAPACITY PROVIDED-62





FULL HEIGHT SOLID PARTITION

FULL HEIGHT PARTLY GLAZED PARTITION

**SEMI HT SEMI GLAZED/ SOLID PARTITION** 

FULL HEIGHT TOUGHENED GLASS PARTITION



|                    | Qty         | 29                                  | 32                              | 11                        | 16                       | 42                 | 22                                      | 42                      | 12                    | 26        | 26        | Q            | ~                        | -                        | L                      | <b>.</b>       |
|--------------------|-------------|-------------------------------------|---------------------------------|---------------------------|--------------------------|--------------------|-----------------------------------------|-------------------------|-----------------------|-----------|-----------|--------------|--------------------------|--------------------------|-----------------