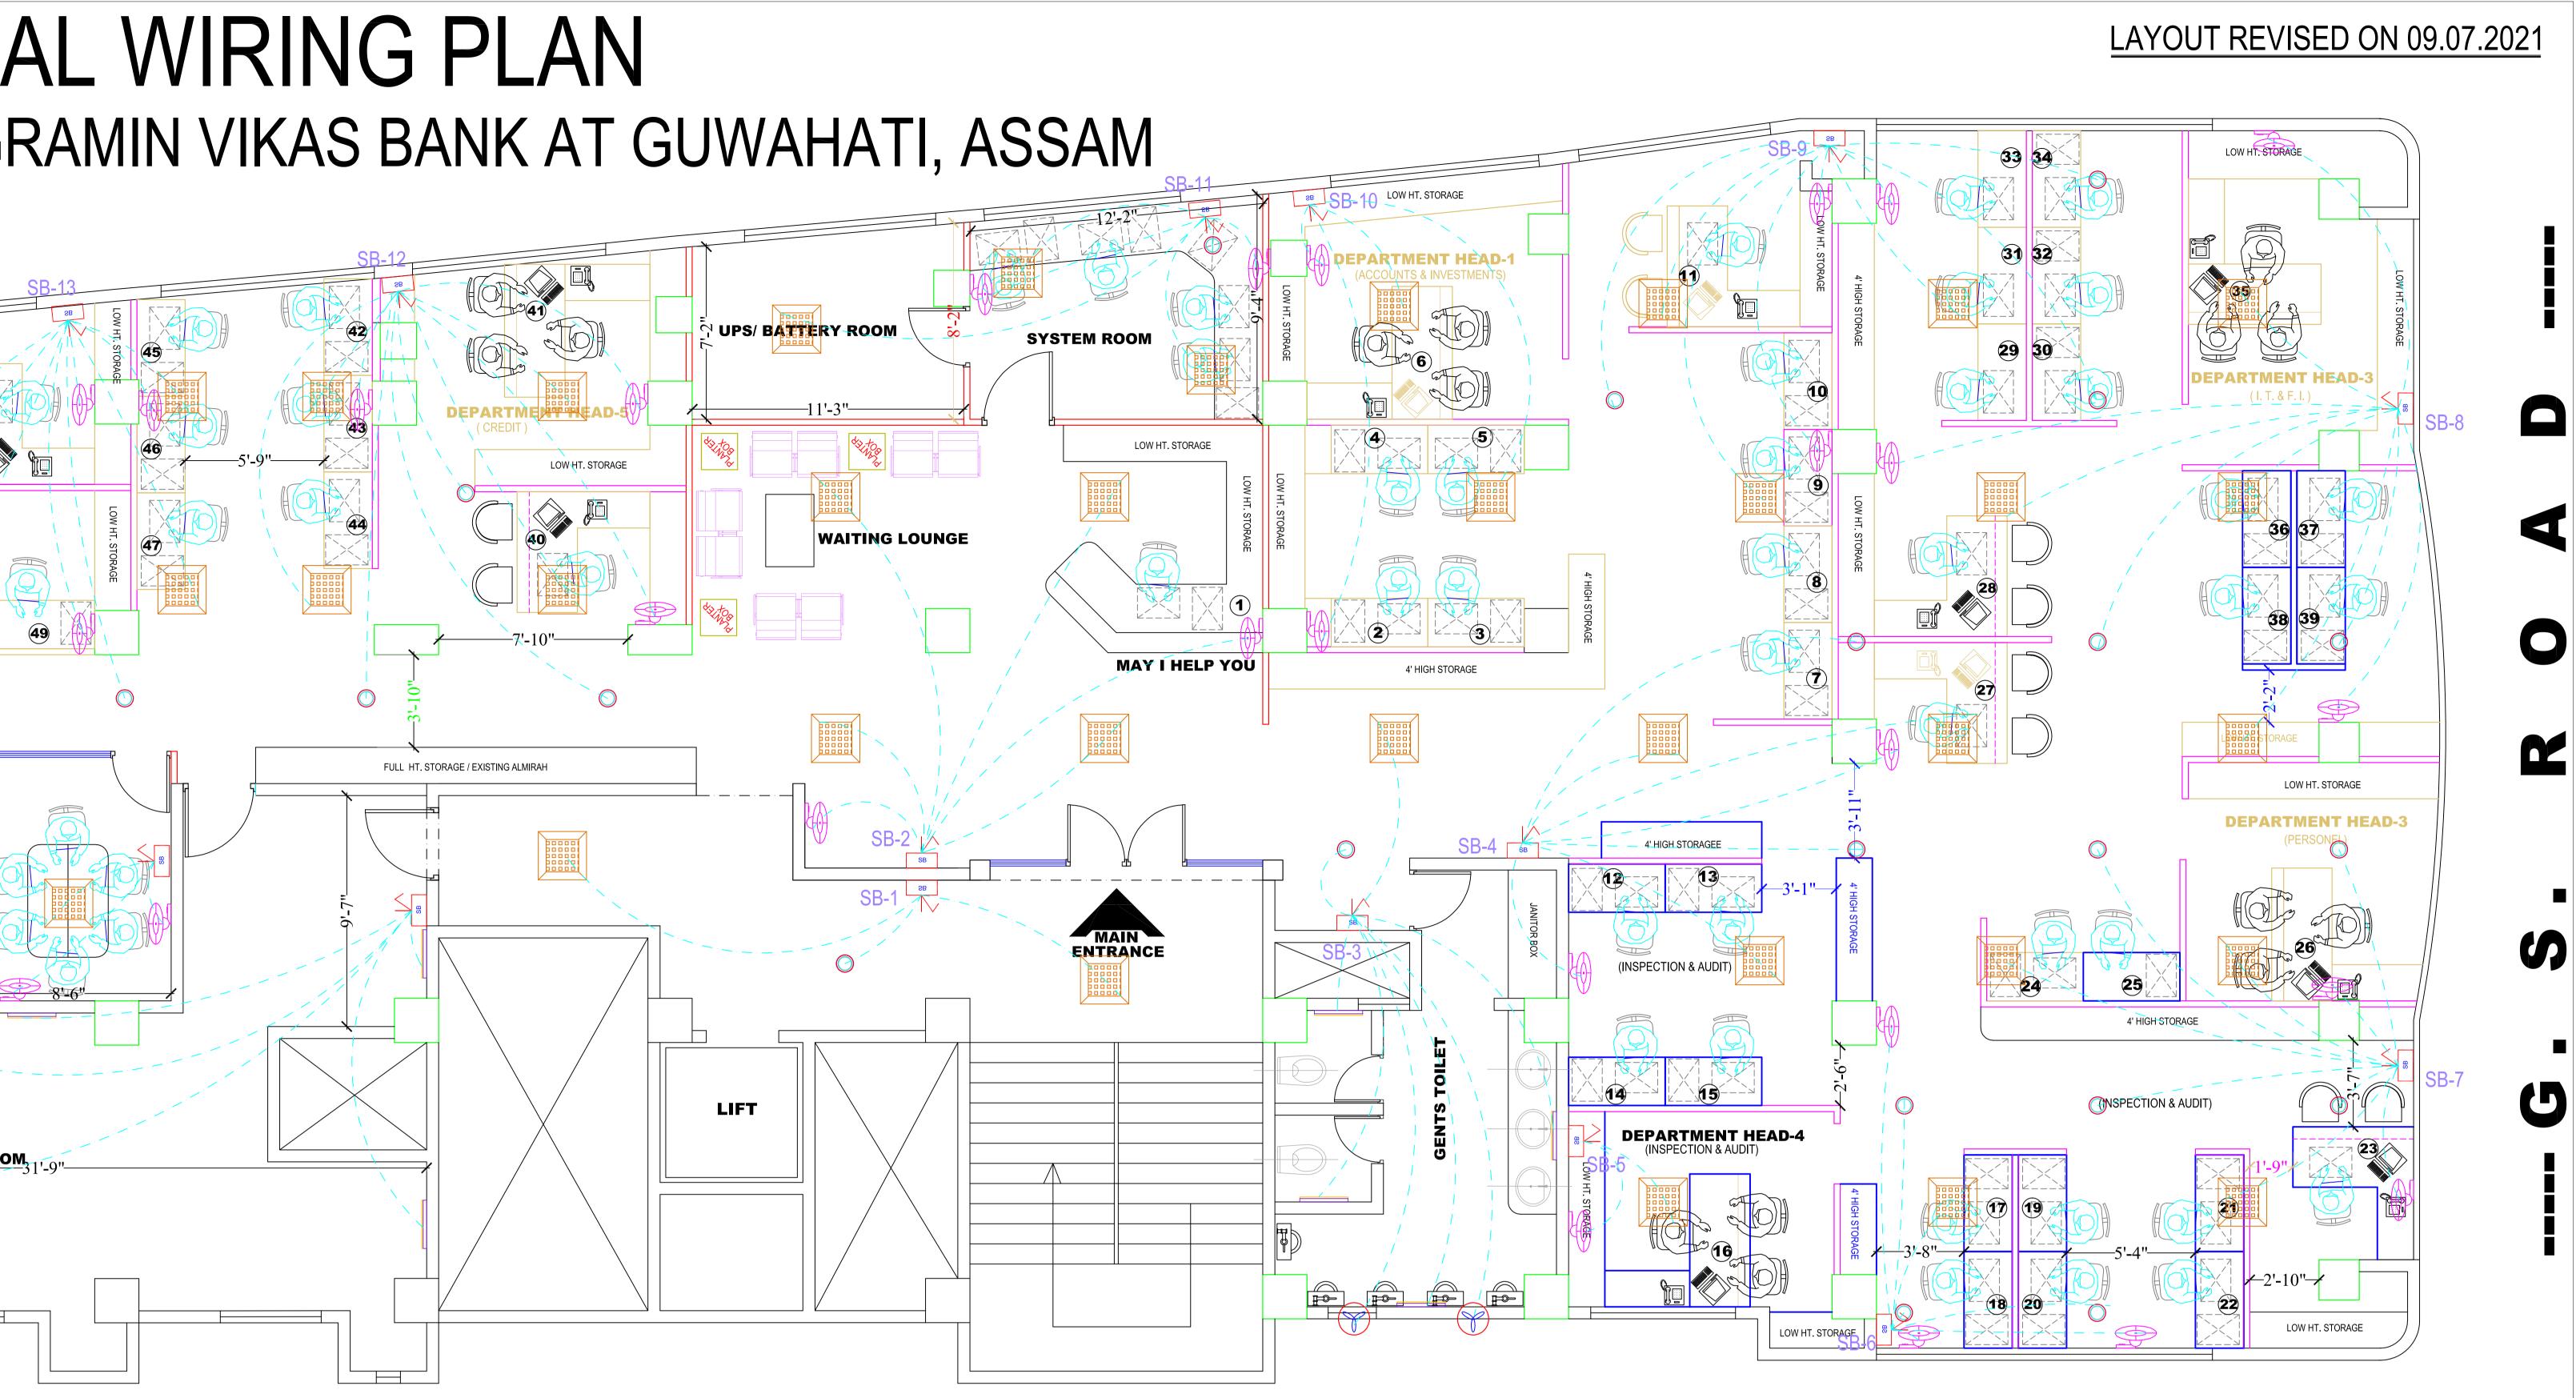

Cost Abstract for Interior Furnishing of Head Office of Assam Gramin Vikash Bank, at Adam Plaza, Christian Basti, Guwahati, Assam.

|          | COST SUMMARY                                        |                    |
|----------|-----------------------------------------------------|--------------------|
|          | INTERIOR FURNISHING WORKS OF HEAD OFFICE OF ASSAM O | CRAMIN VIKASH BANK |
|          |                                                     |                    |
|          | AT CHRISTIAN BASTI, G. S ROAD, GUWAHATI,            | ASSAM              |
|          | SUMMARY SHEET                                       |                    |
|          | SOMMART SHELI                                       |                    |
|          |                                                     |                    |
| SL. NO   | ITEM DESCRIPTION                                    | AMOUNT (RS.)       |
| Α        | INTERIOR FURNISHING WORKS                           |                    |
| 1        | CARPENTRY & INTERIOR WORKS                          |                    |
| 2        | ELECTRICAL & OTHER RELATED WORKS                    |                    |
| 2        |                                                     |                    |
| Α        | TOTAL OF INTERIOR FURNISHING WORKS                  |                    |
|          |                                                     |                    |
| <u>B</u> |                                                     |                    |
|          |                                                     |                    |
| 2        | CIVIL & PLUMBING WORKS                              |                    |
|          |                                                     |                    |
| В        | TOTAL OF NON- INTERIOR WORKS                        |                    |
| С        | GRAND TOTAL (A + B)                                 |                    |
|          |                                                     |                    |
|          |                                                     |                    |