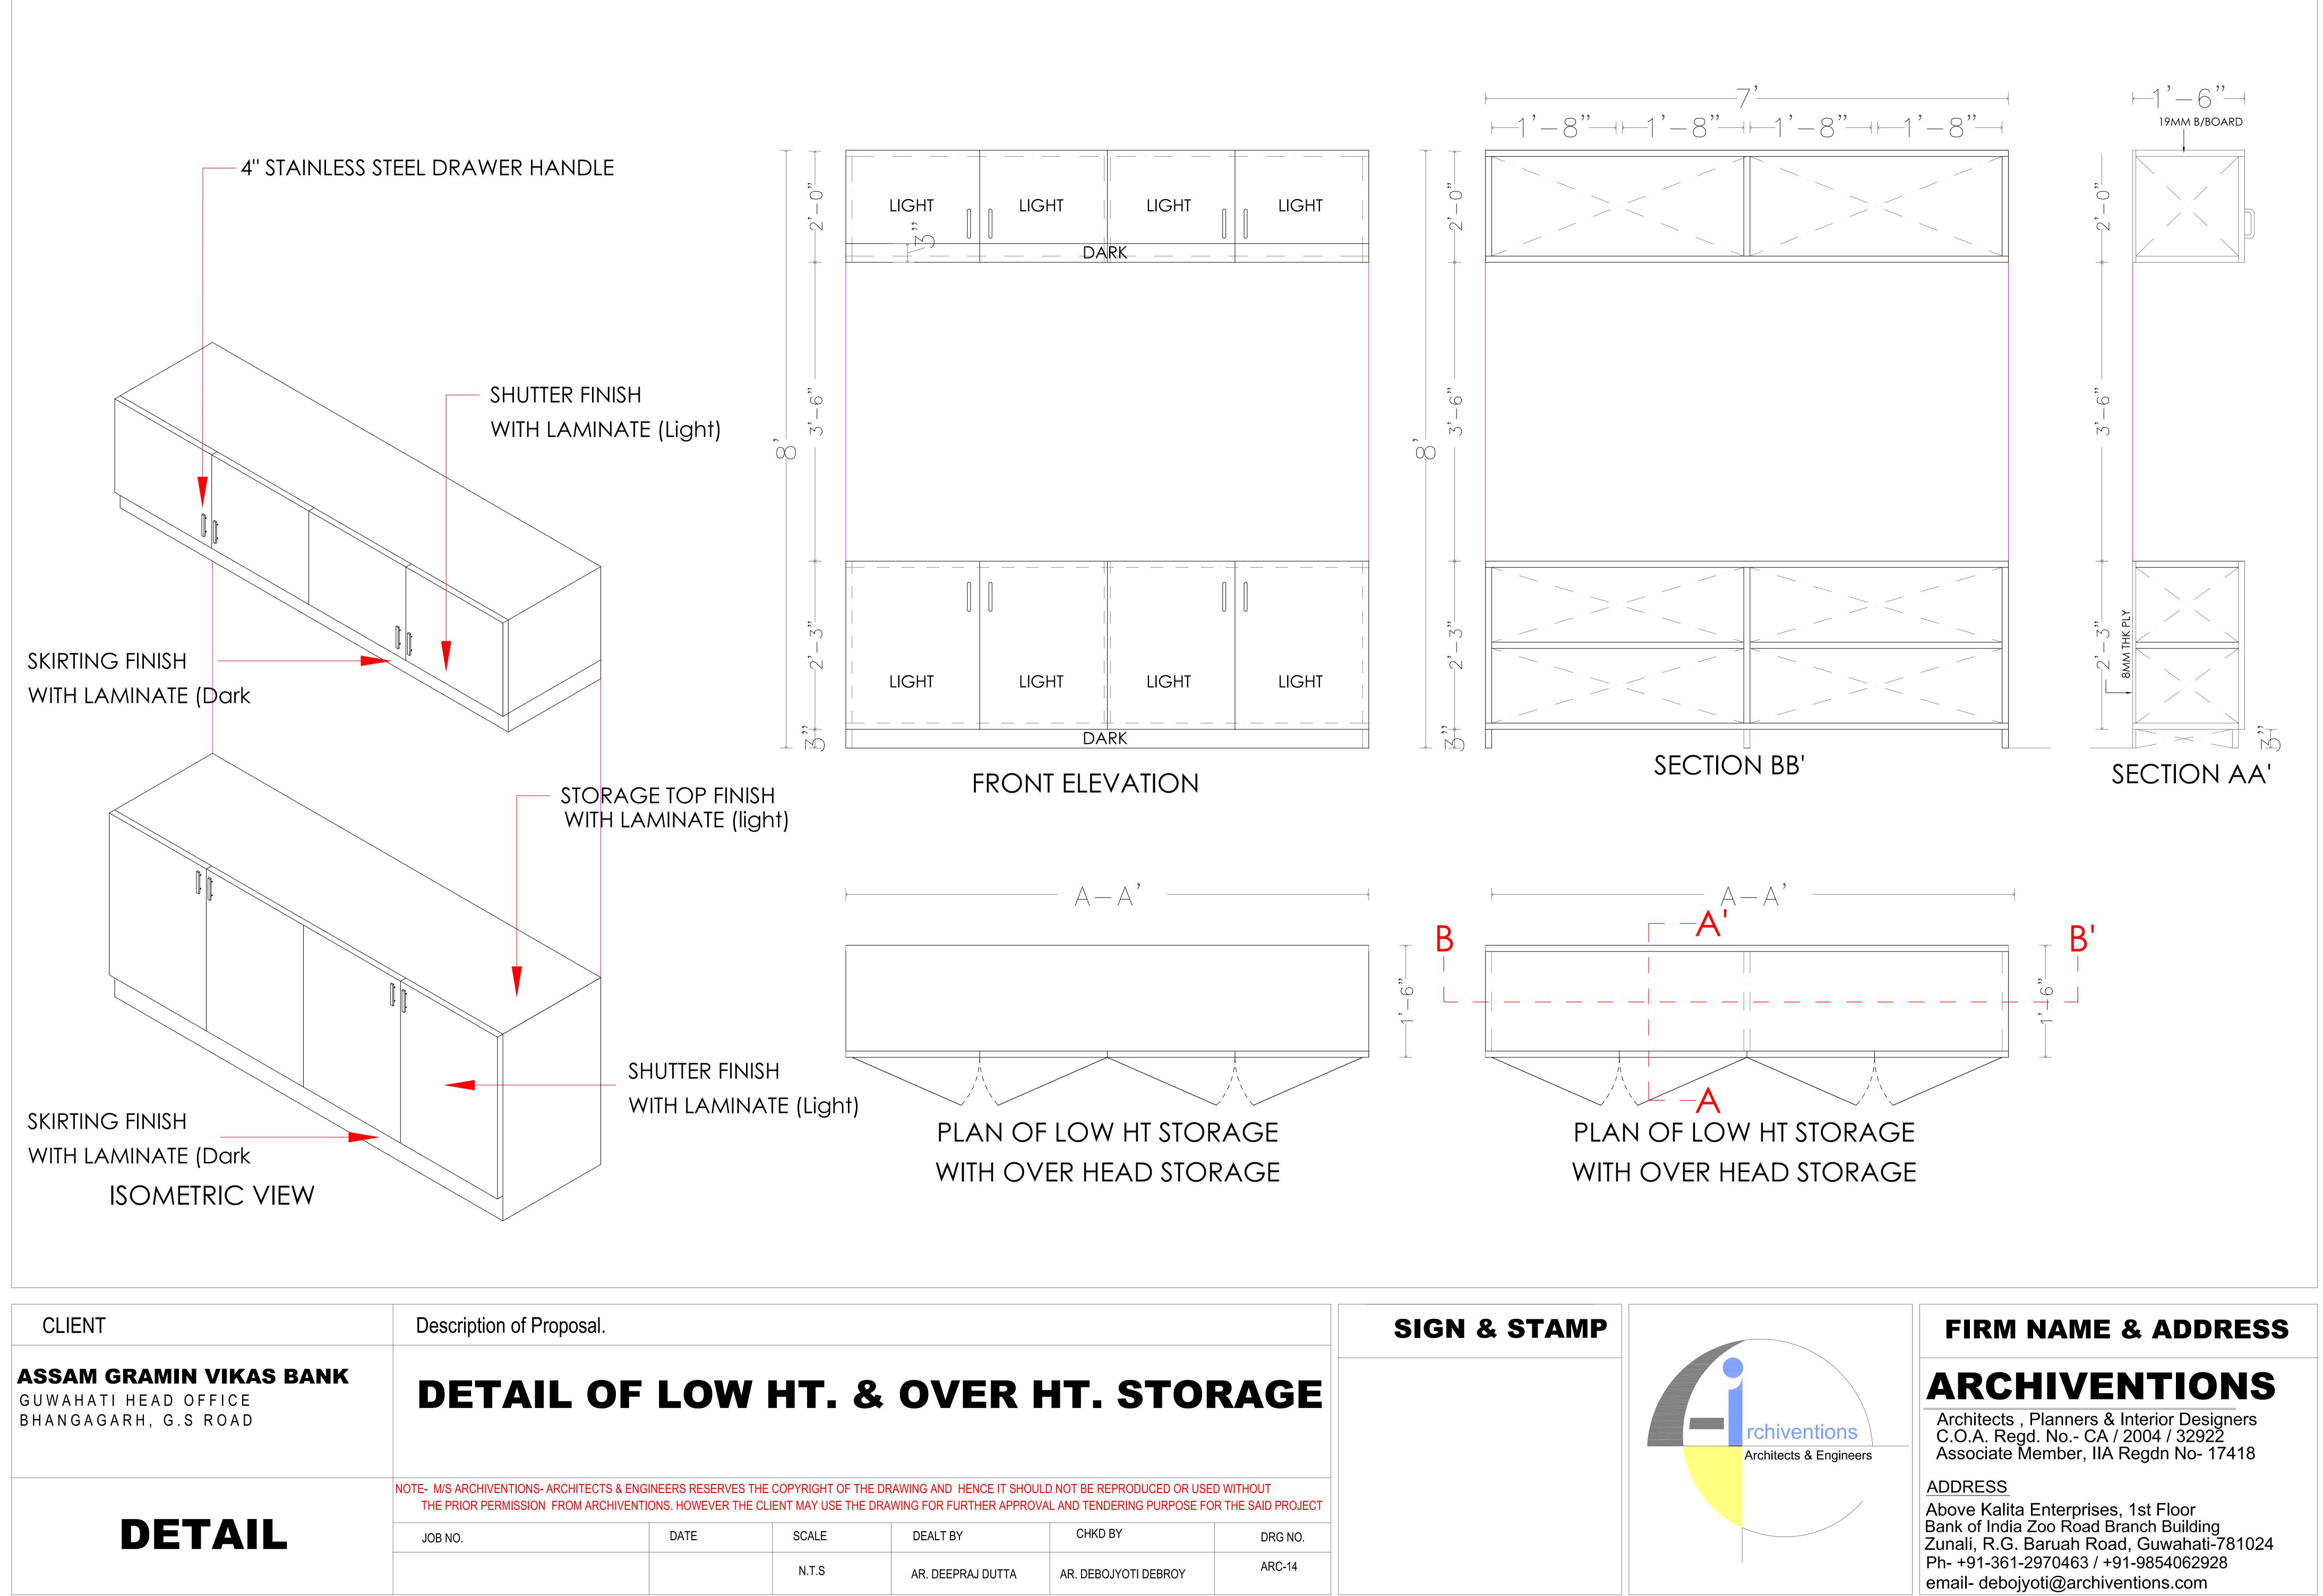

Cost Abstract for Interior Furnishing of Head Office of Assam Gramin Vikash Bank, at Adam Plaza, Christian Basti, Guwahati, Assam.

|          | COST SUMMARY                                        |                    |
|----------|-----------------------------------------------------|--------------------|
|          | INTERIOR FURNISHING WORKS OF HEAD OFFICE OF ASSAM O | CRAMIN VIKASH BANK |
|          |                                                     |                    |
|          | AT CHRISTIAN BASTI, G. S ROAD, GUWAHATI,            | ASSAM              |
|          | SUMMARY SHEET                                       |                    |
|          | SOMMART SHELI                                       |                    |
|          |                                                     |                    |
| SL. NO   | ITEM DESCRIPTION                                    | AMOUNT (RS.)       |
| Α        | INTERIOR FURNISHING WORKS                           |                    |
| 1        | CARPENTRY & INTERIOR WORKS                          |                    |
| 2        | ELECTRICAL & OTHER RELATED WORKS                    |                    |
| 2        |                                                     |                    |
| Α        | TOTAL OF INTERIOR FURNISHING WORKS                  |                    |
|          |                                                     |                    |
| <u>B</u> |                                                     |                    |
|          |                                                     |                    |
| 2        | CIVIL & PLUMBING WORKS                              |                    |
|          |                                                     |                    |
| В        | TOTAL OF NON- INTERIOR WORKS                        |                    |
| С        | GRAND TOTAL (A + B)                                 |                    |
|          |                                                     |                    |
|          |                                                     |                    |