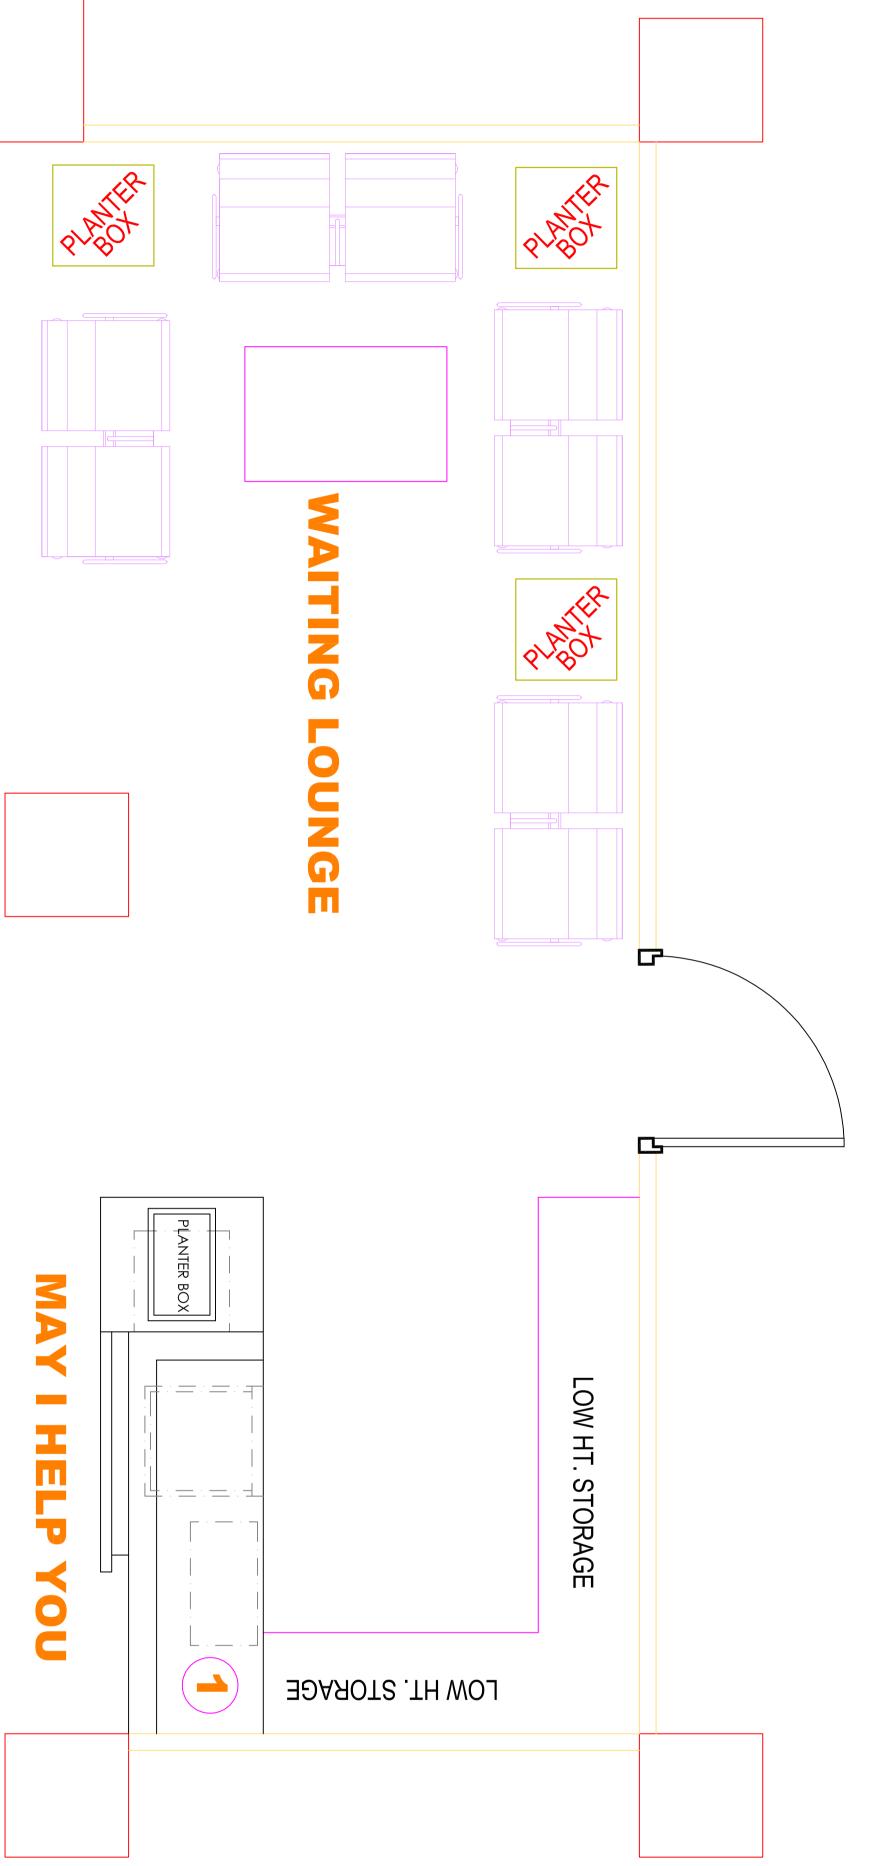

. HOWEVER THE CLIENT MAY USE THE DRAWING FOR FURTHER APPROVAL AND TENDERING PURPOSE FOR THE SAID PROJECT



JOB NO.

CARPET AREA- 5235 SQ. FT (APPROX)

| DATE | SCALE | DEALT BY   | CHKD BY              |  |
|------|-------|------------|----------------------|--|
|      | N.T.S | HANNAN ALI | AR. DEBOJYOTI DEBROY |  |



ADDRESS Above Kalita Enterprises, 1st Floor Bank of India Zoo Road Branch Building Zunali, R.G. Baruah Road, Guwahati-781024 Ph-+91-361-2970463 / +91-9854062928 email- debojyoti@archiventions.com



**ASSAM GRAMIN VIKAS BANK** 

BHANGAGARH, G.S ROAD

| DATE | SCALE | DEALT BY   | CHKD BY              |  |
|------|-------|------------|----------------------|--|
|      | N.T.S | HANNAN ALI | AR. DEBOJYOTI DEBROY |  |





# $\prec$ $\bigcirc$ \_\_\_\_ Q RECEP TION AREA









# SECTIONAL ELEVA TION OF RECEPTION AREA

# П С П CEIL ING 0 OF RECEP **TION** AREA





CLIENT

**ASSAM GRAMIN VIKAS BANK** 

**FLOOR PLANS** 

GUWAHATI HEAD OFFICE BHANGAGARH, G.S ROAD Description of Proposal.

(FIRST FLOOR PLAN)

NOTE- M/S ARCHIVENTIONS- ARCHITECTS & ENGINEERS RESERVES THE COPYRIGHT OF THE DRAWING AND HENCE IT SHOULD NOT BE REPRODUCED OR USED WITHOUT THE PRIOR PERMISSION FROM ARCHIVENTIONS. HOWEVER THE CLIENT MAY USE THE DRAWING FOR FURTHER APPROVAL AND TENDERING PURPOSE FOR THE SAID PROJECT

JOB NO.

# PROPOSED LAYOUT PLAN FOR HEAD OFFICE OF ASSAM GRAMIN VIKAS BANK AT BHANGAGARH, GUWAHATI

CARPET AREA- 5235 SQ. FT (APPROX)

| DATE | SCALE | DEALT BY   | CHKD BY              |  |
|------|-------|------------|----------------------|--|
|      | N.T.S | HANNAN ALI | A