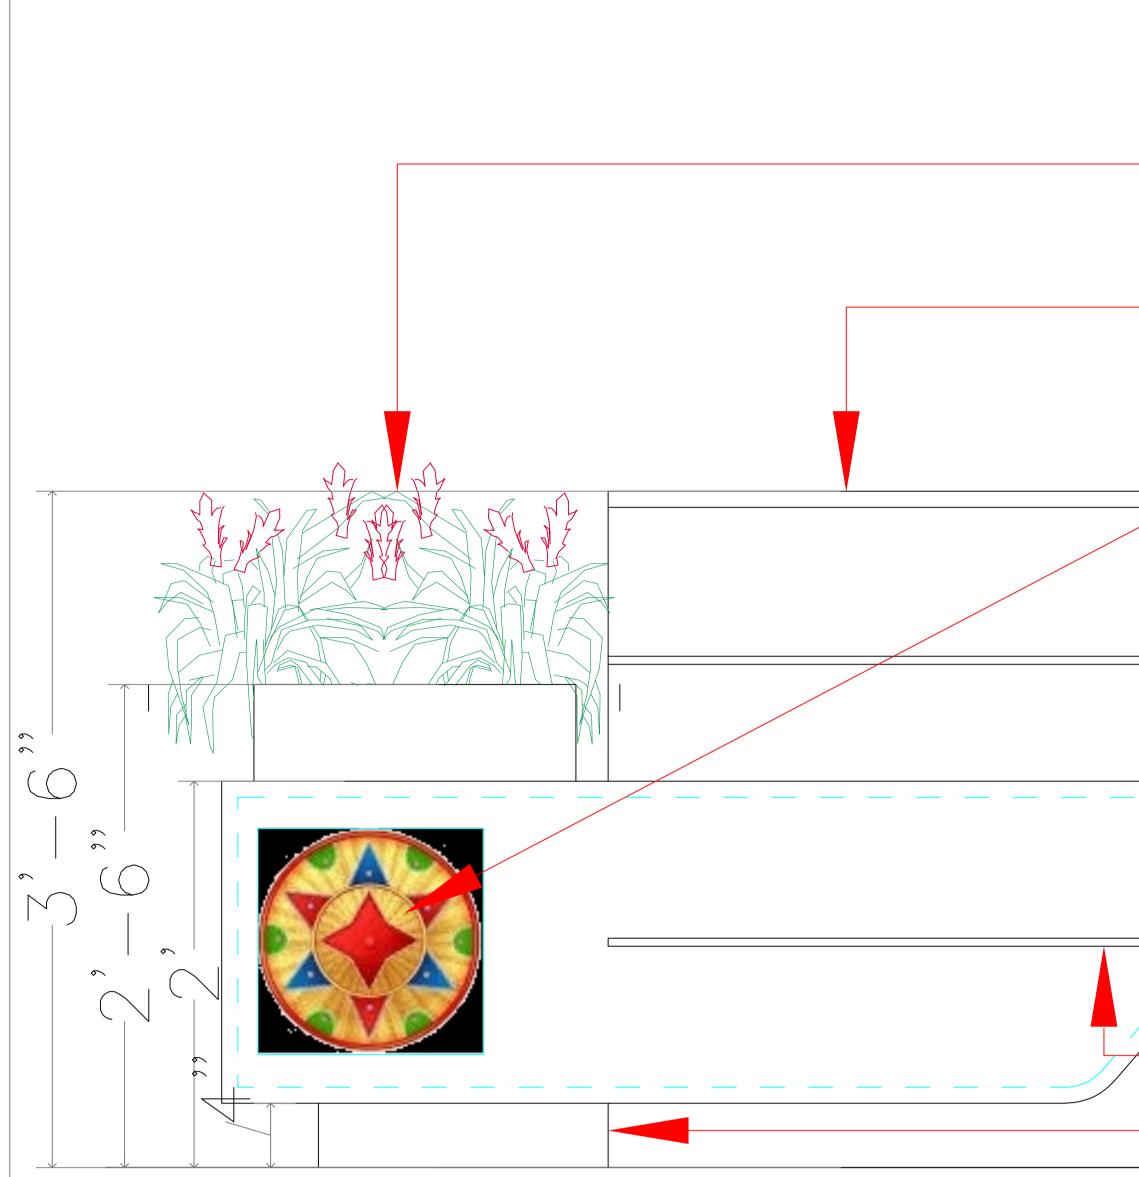

JOB NO.

|          | I |  |
|----------|---|--|
|          |   |  |
|          |   |  |
|          |   |  |
| <br>,    |   |  |
|          |   |  |
|          |   |  |
|          |   |  |
|          | , |  |
|          |   |  |
| <u> </u> |   |  |

| <br> |  |
|------|--|
|      |  |
|      |  |
|      |  |
|      |  |
|      |  |
|      |  |
|      |  |
|      |  |
|      |  |

# ELEVATION OF SEMI HEIGHT SOLID PARTITION

| <br> |  |
|------|--|
|      |  |
|      |  |

### **DETAILS OF SEMI HT SOLID PARTITION**

| DATE | SCALE | DEALT BY          | CHKD BY              |
|------|-------|-------------------|----------------------|
|      | N.T.S | AR. DEEPRAJ DUTTA | AR. DEBOJYOTI DEBROY |



WITH LAMINATE (dark)





1MM THICK LAMINATE

12MM THICK PLYWOOD

50MM X 50MM ALUMINUM FRAME





### FRONT ELEVATION OF RECEPTION TABLE



CLIENT

### ASSAM GRAMIN VIKAS BANK

GUWAHATI HEAD OFFICE BHANGAGARH, G.S ROAD



NOTE- M/S ARCHIVENTIONS- ARCHITECTS & ENGINEERS RESERVES THE COPYRIGHT OF THE DRAWING AND HENCE IT SHOULD NOT BE REPRODUCED OR USED WITHOUT THE PRIOR PERMISSION FROM ARCHIVENTIONS. HOWEVER THE CLIENT MAY USE THE DRAWING FOR FURTHER APPROVAL AND TENDERING PURPOSE FOR THE SAID PROJECT



JOB NO.

|      | – Plan |
|------|--------|
|      | 125M   |
|      | 350M   |
|      | 1.0/   |
|      | 4.01   |
|      | 4501   |
| AGVB |        |
|      | RGB    |
|      | 4.01   |
|      | 100N   |

# **DETAILS OF RECEPTION TABLE**

| DATE | SCALE | DEALT BY          | CHKD BY              |  |
|------|-------|-------------------|----------------------|--|
|      | N.T.S | AR