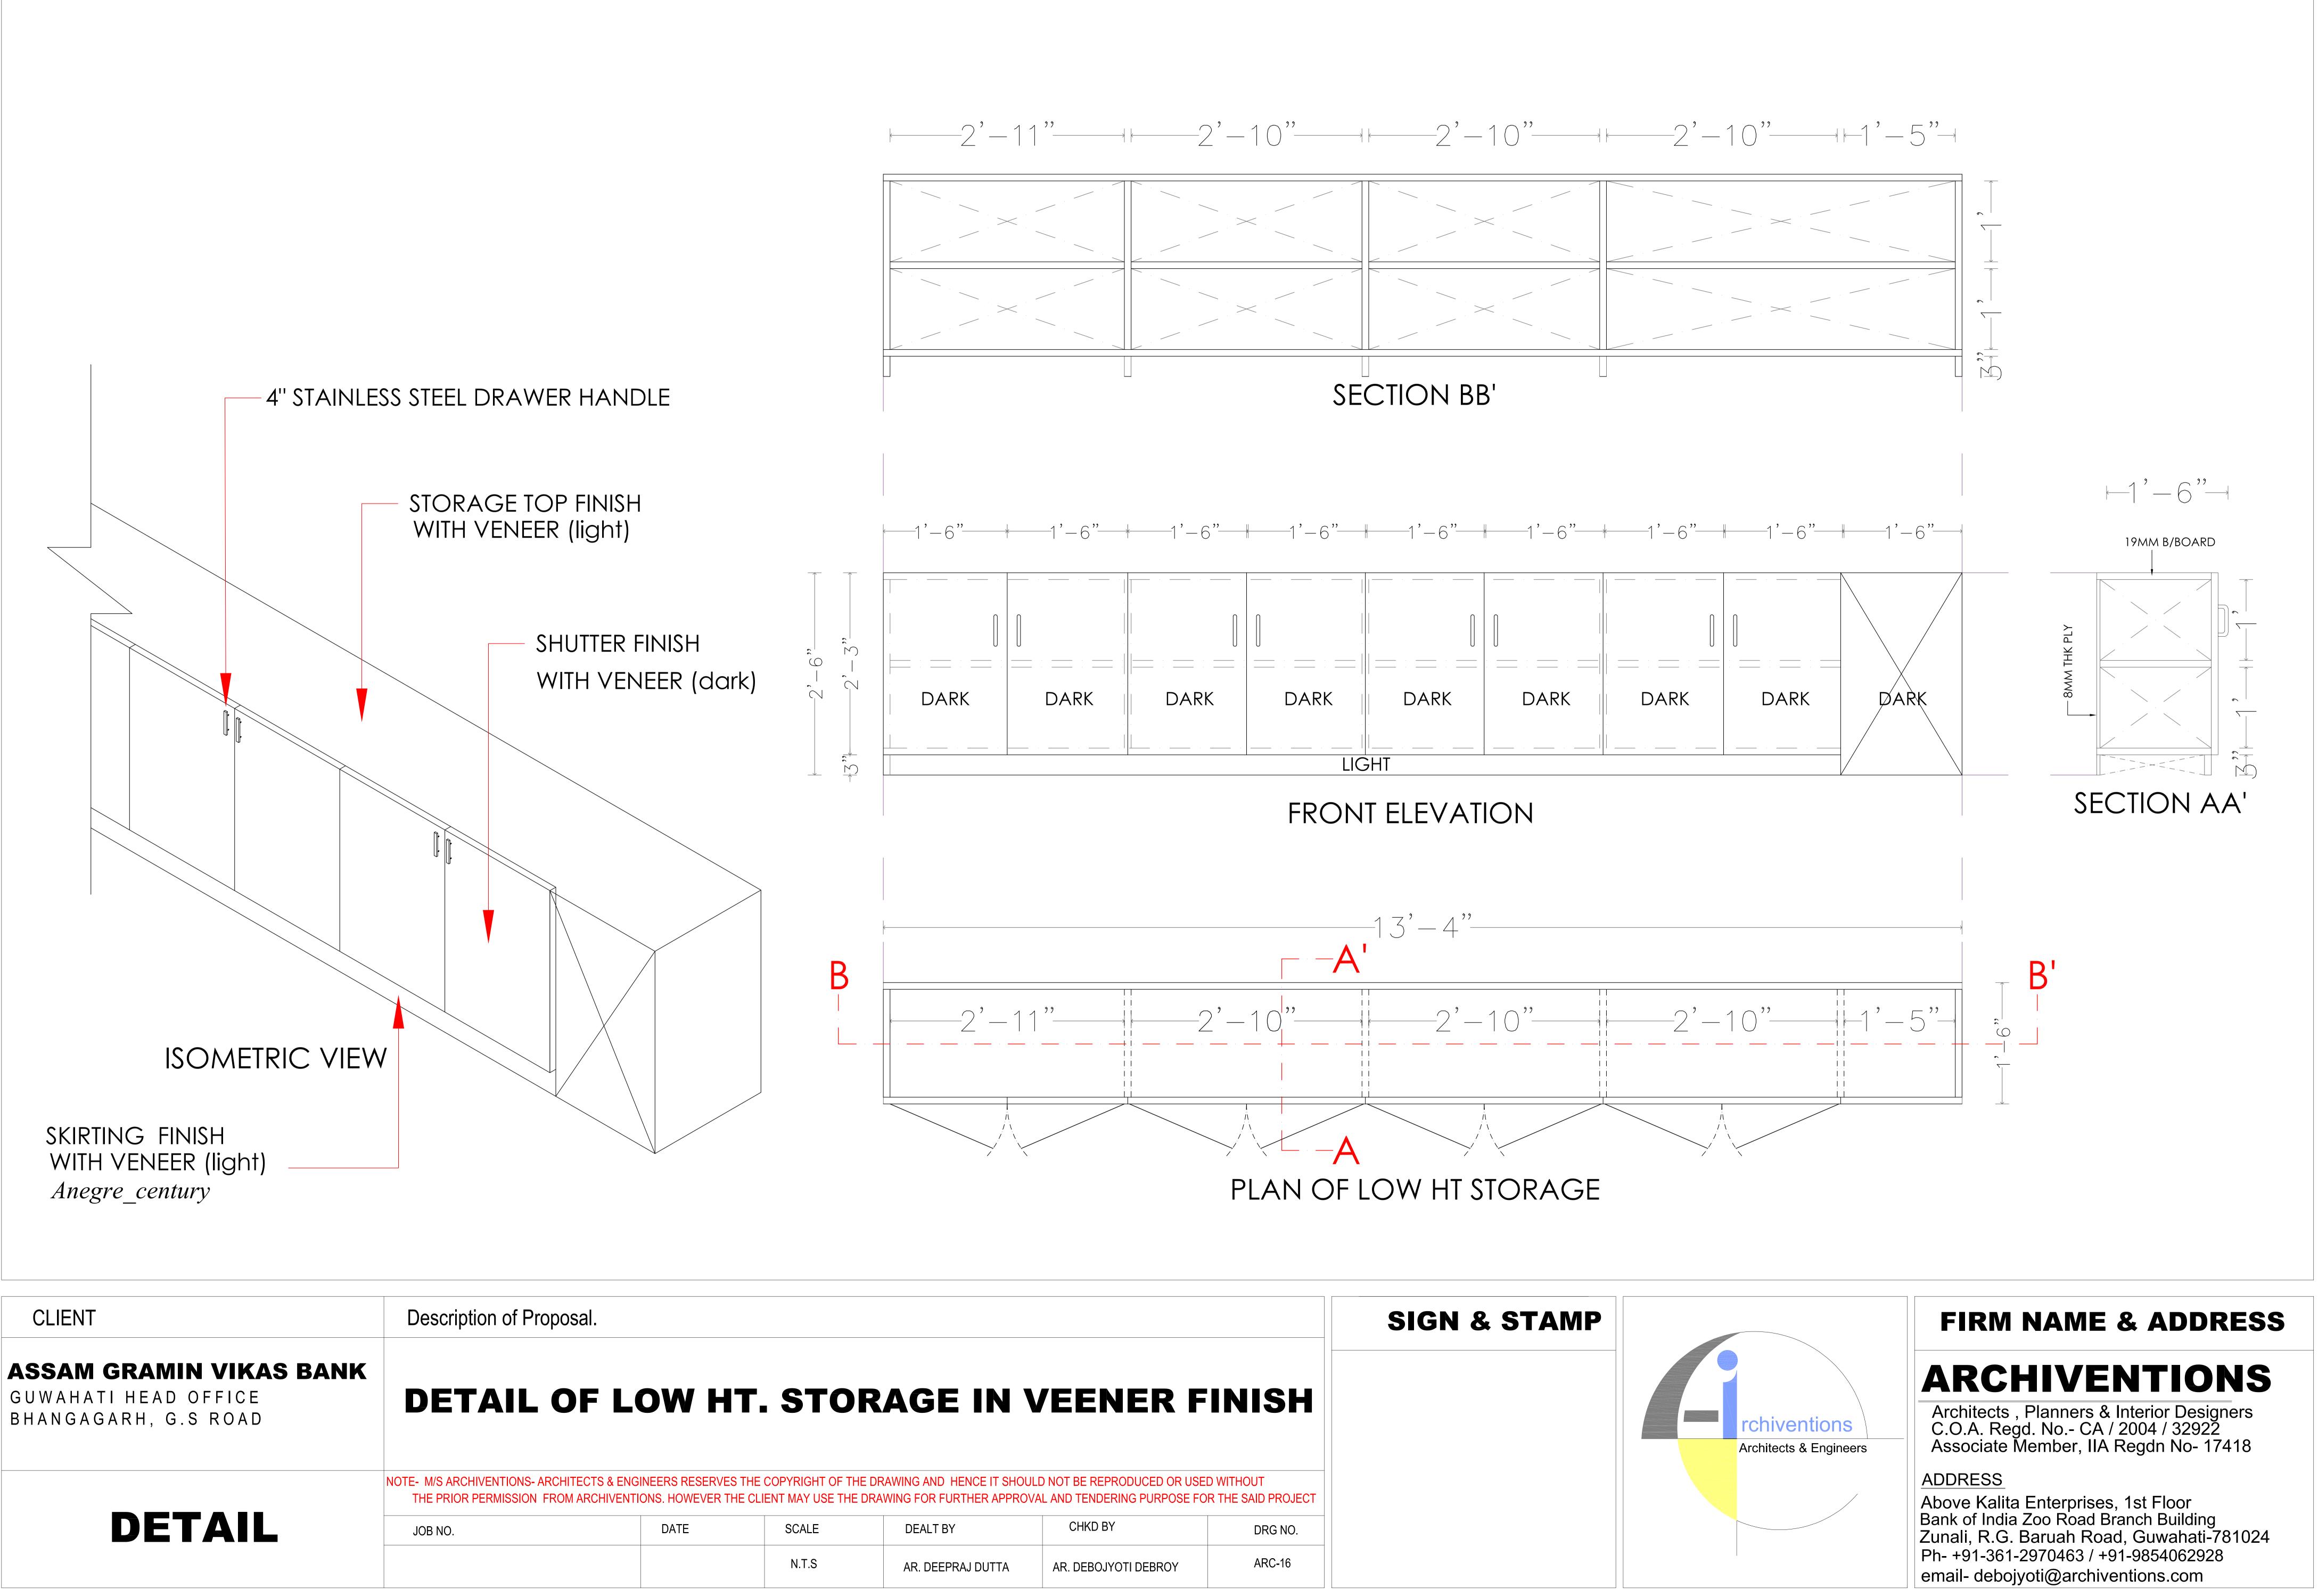

Cost Abstract for Interior Furnishing of Head Office of Assam Gramin Vikash Bank, at Adam Plaza, Christian Basti, Guwahati, Assam.

|          | COST SUMMARY                                        |                    |
|----------|-----------------------------------------------------|--------------------|
|          | INTERIOR FURNISHING WORKS OF HEAD OFFICE OF ASSAM O | CRAMIN VIKASH BANK |
|          |                                                     |                    |
|          | AT CHRISTIAN BASTI, G. S ROAD, GUWAHATI,            | ASSAM              |
|          | SUMMARY SHEET                                       |                    |
|          | SOMMART SHELI                                       |                    |
|          |                                                     |                    |
| SL. NO   | ITEM DESCRIPTION                                    | AMOUNT (RS.)       |
| Α        | INTERIOR FURNISHING WORKS                           |                    |
| 1        | CARPENTRY & INTERIOR WORKS                          |                    |
| 2        | ELECTRICAL & OTHER RELATED WORKS                    |                    |
| 2        |                                                     |                    |
| Α        | TOTAL OF INTERIOR FURNISHING WORKS                  |                    |
|          |                                                     |                    |
| <u>B</u> |                                                     |                    |
|          |                                                     |                    |
| 2        | CIVIL & PLUMBING WORKS                              |                    |
|          |                                                     |                    |
| В        | TOTAL OF NON- INTERIOR WORKS                        |                    |
| С        | GRAND TOTAL (A + B)                                 |                    |
|          |                                                     |                    |
|          |                                                     |                    |