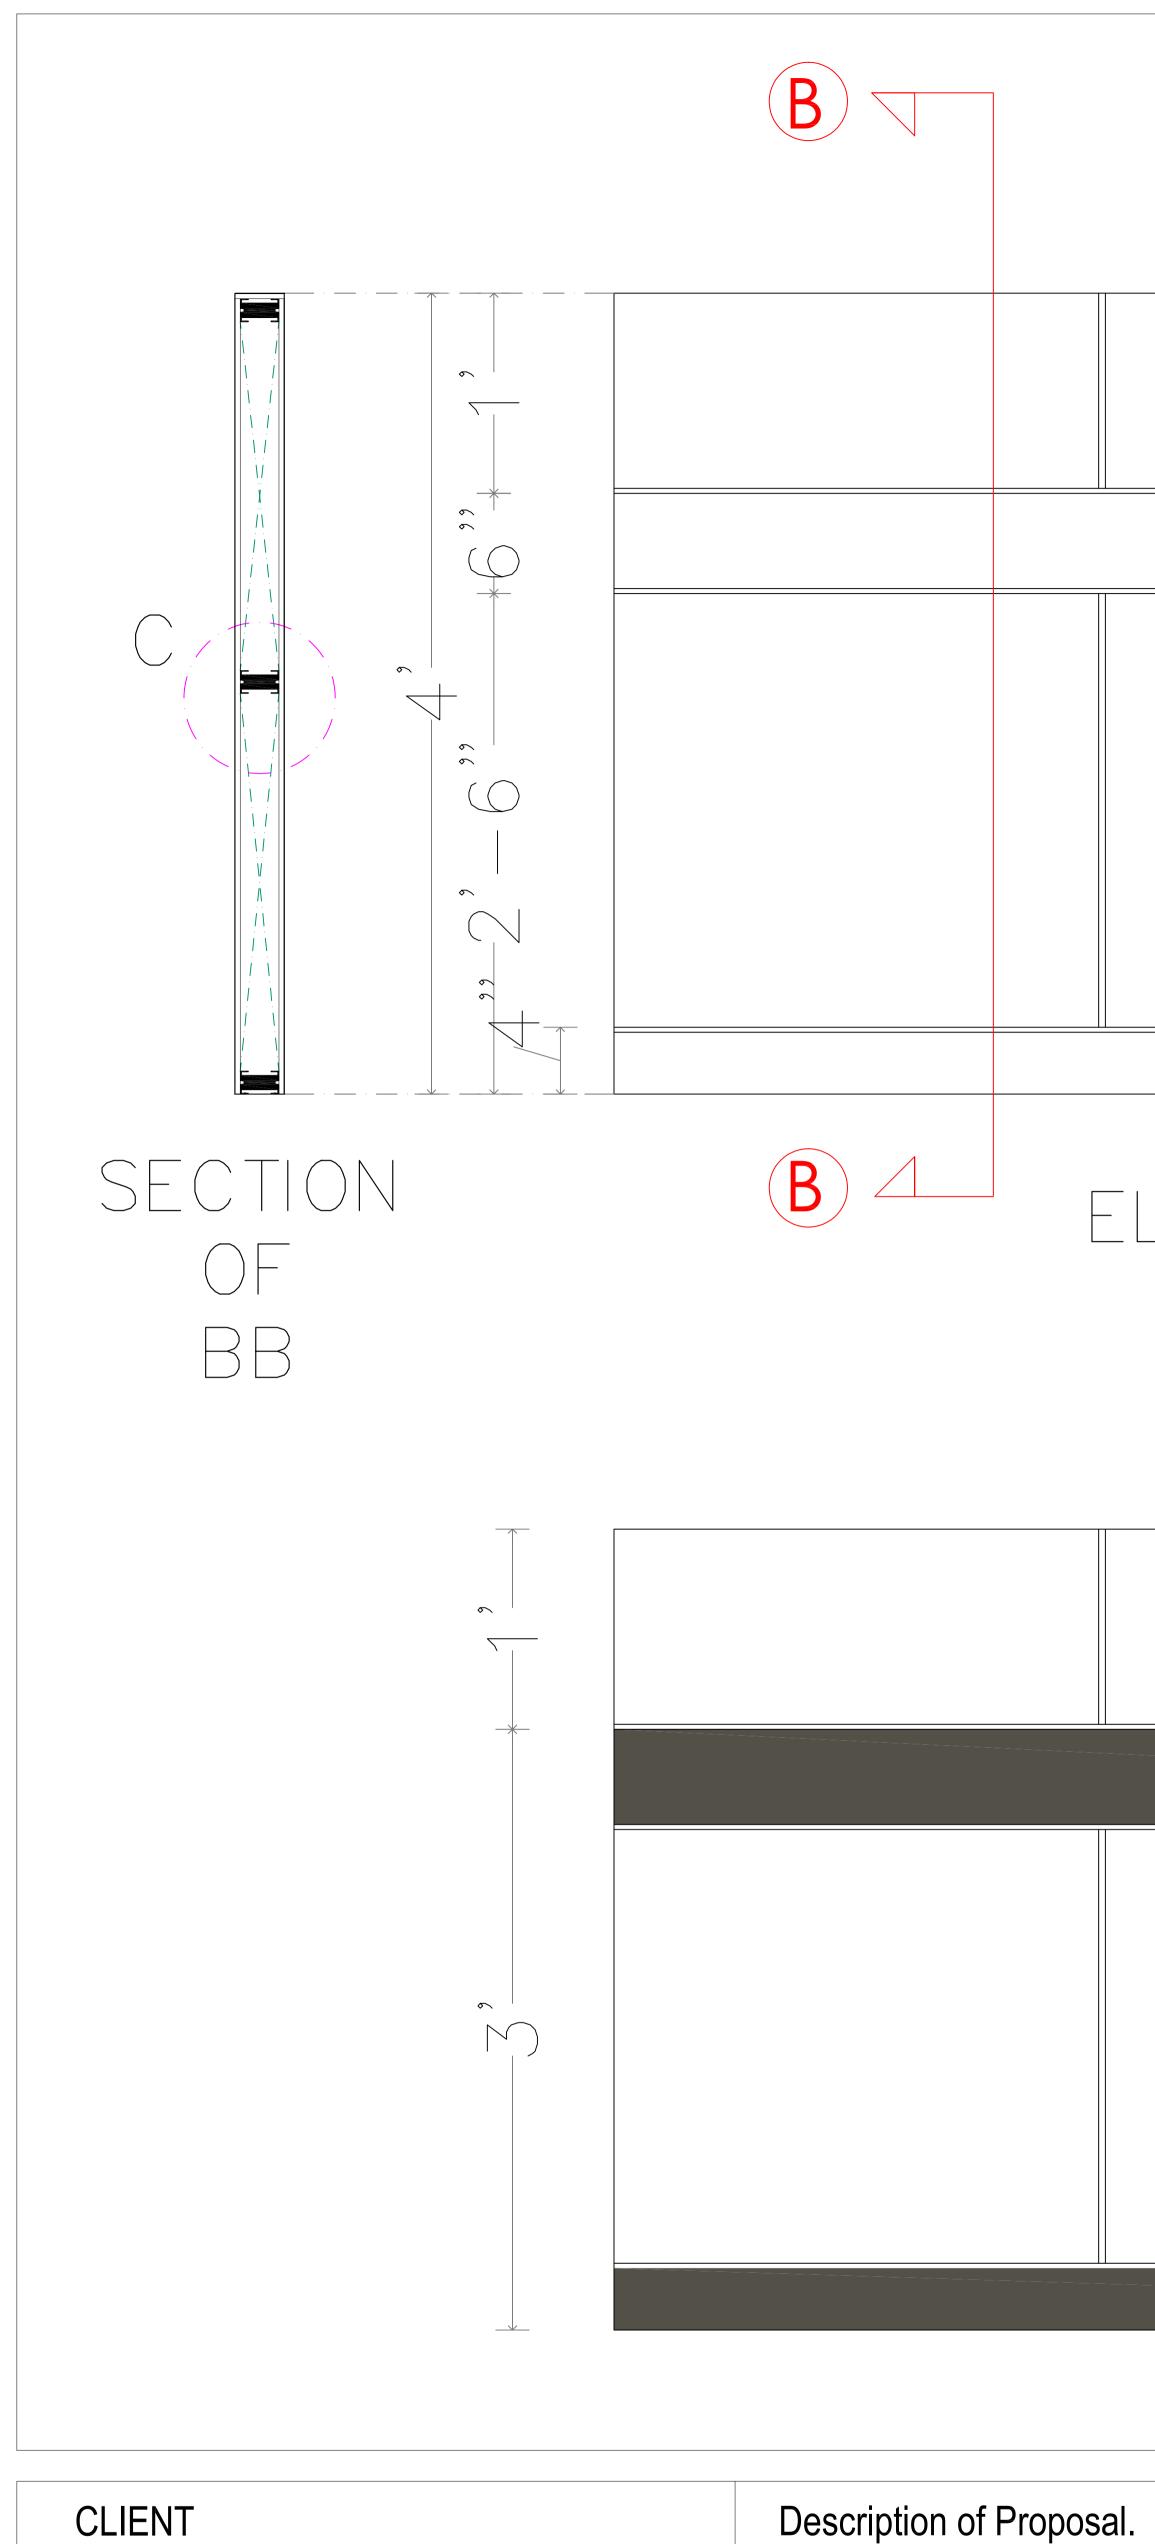

HE COPYRIGHT OF THE DRAWING AND HENCE IT SHOULD NOT BE REPRODUCED OR USED WITHOUT THE PRIOR PERMISSION FROM ARCHIVENTIONS. HOWEVER THE CLIENT MAY USE THE DRAWING FOR FURTHER APPROVAL AND TENDERING PURPOSE FOR THE SAID PROJECT

JOB NO.

|  | , |  |
|--|---|--|
|  |   |  |
|  |   |  |

# SEMI GLAZED PARTITION



| DATE | SCALE | DEALT BY          | CHKD BY              |  |
|------|-------|-------------------|----------------------|--|
|      | N.T.S | AR. DEEPRAJ DUTTA | AR. DEBOJYOTI DEBROY |  |





4" BOTTOM SKIRTING WITH LAMINATE (dark)

PARTITION WITH LAMINATE (light)

HORIZONTAL SKIRTING WITH LAMINATE (dark)

SS ANGLE CLIP

12MM THICK CLEAR FLOAT GLASS



FIRM NAME & ADDRESS

50MM X 50MM ALUMINUM FRAME

12MM THICK CLEAR FLOAT GLASS

12MM THICK PLYWOOD

ANGLE CLIP

1MM THICK LAMINATE



### ASSAM GRAMIN VIKAS BANK

GUWAHATI HEAD OFFICE BHANGAGARH, G.S ROAD



NOTE- M/S ARCHIVENTIONS- ARCHITECTS & ENGINEERS RESERVES THE COPYRIGHT OF THE DRAWING AND HENCE IT SHOULD NOT BE REPRODUCED OR USED WITHOUT THE PRIOR PERMISSION FROM ARCHIVENTIONS. HOWEVER THE CLIENT MAY USE THE DRAWING FOR FURTHER APPROVAL AND TENDERING PURPOSE FOR THE SAID PROJECT



JOB NO.

|          | I |  |
|----------|---|--|
|          |   |  |
|          |   |  |
|          |   |  |
| <br>,    |   |  |
|          |   |  |
|          |   |  |
|          |   |  |
|          | , |  |
|          |   |  |
| <u> </u> |   |  |

| <br> |  |
|------|--|
|      |  |
|      |  |
|      |  |
|      |  |
|      |  |
|      |  |
|      |  |
|      |  |
|      |  |

# ELEVATION OF SEMI HEIGHT SOLID PARTITION

| <br> |