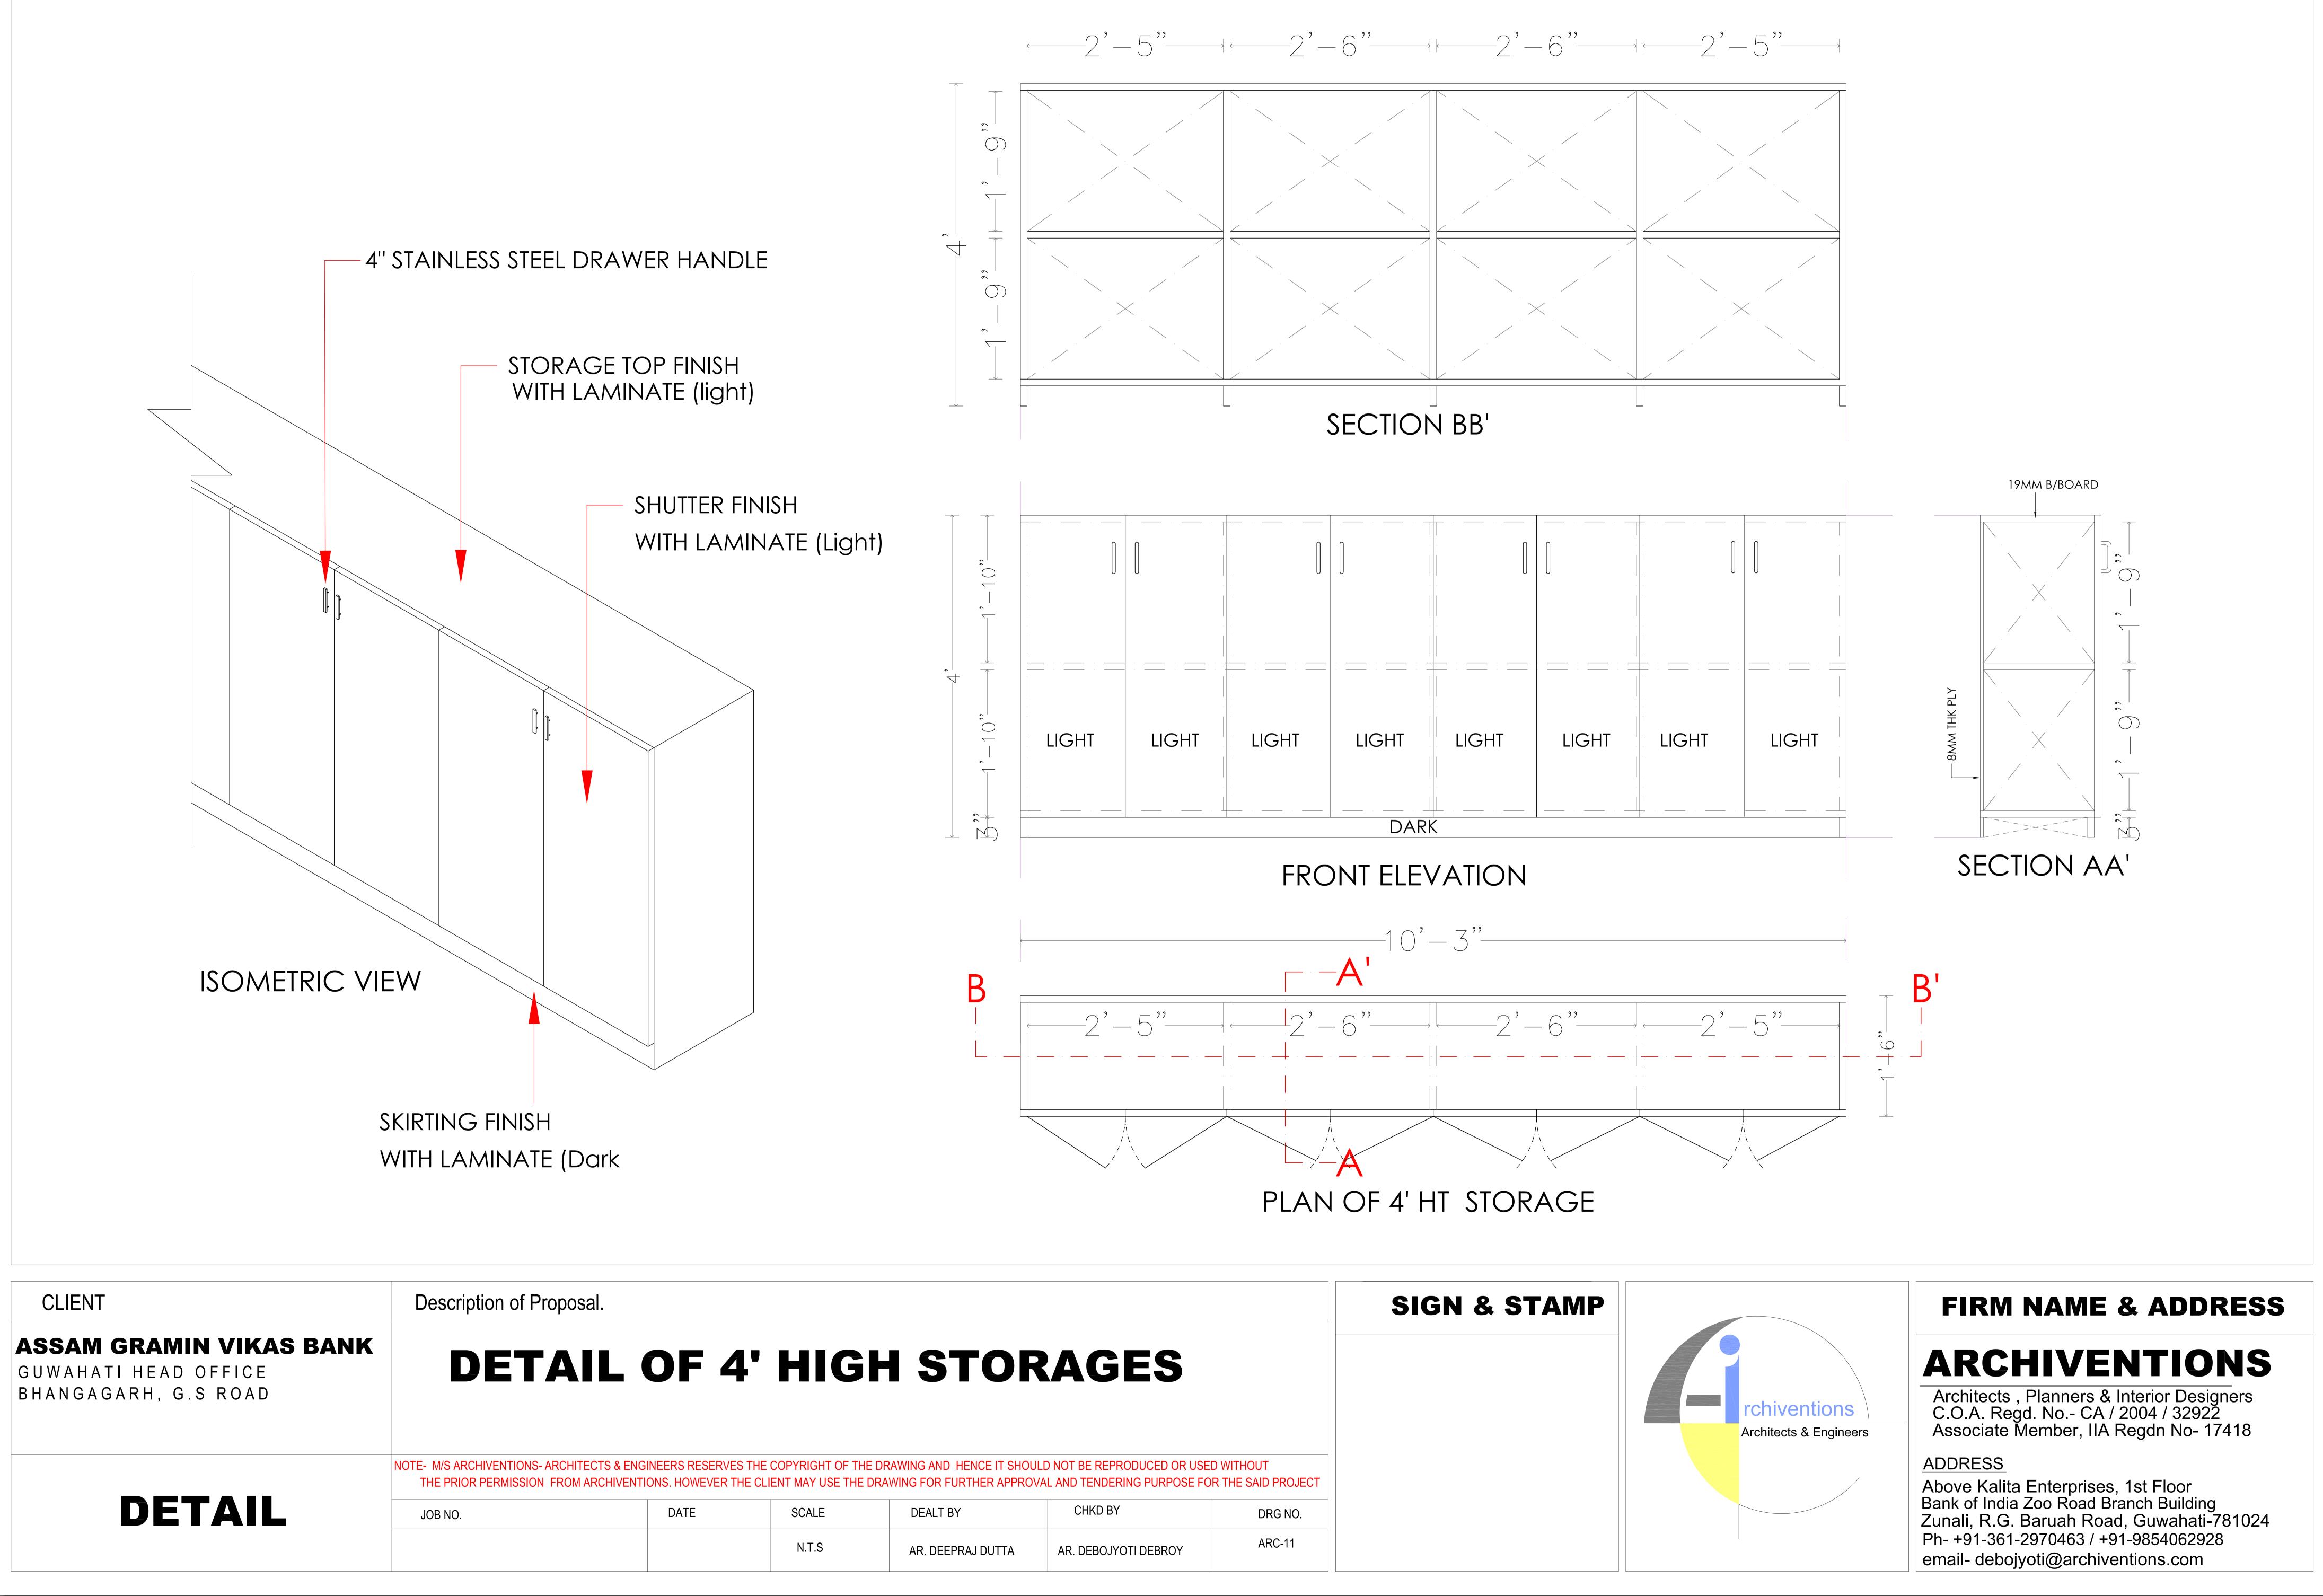

Cost Abstract for Interior Furnishing of Head Office of Assam Gramin Vikash Bank, at Adam Plaza, Christian Basti, Guwahati, Assam.

|          | COST SUMMARY                                        |                    |
|----------|-----------------------------------------------------|--------------------|
|          | INTERIOR FURNISHING WORKS OF HEAD OFFICE OF ASSAM O | CRAMIN VIKASH BANK |
|          |                                                     |                    |
|          | AT CHRISTIAN BASTI, G. S ROAD, GUWAHATI,            | ASSAM              |
|          | SUMMARY SHEET                                       |                    |
|          | SOMMART SHELI                                       |                    |
|          |                                                     |                    |
| SL. NO   | ITEM DESCRIPTION                                    | AMOUNT (RS.)       |
| Α        | INTERIOR FURNISHING WORKS                           |                    |
| 1        | CARPENTRY & INTERIOR WORKS                          |                    |
| 2        | ELECTRICAL & OTHER RELATED WORKS                    |                    |
| 2        |                                                     |                    |
| Α        | TOTAL OF INTERIOR FURNISHING WORKS                  |                    |
|          |                                                     |                    |
| <u>B</u> |                                                     |                    |
|          |                                                     |                    |
| 2        | CIVIL & PLUMBING WORKS                              |                    |
|          |                                                     |                    |
| В        | TOTAL OF NON- INTERIOR WORKS                        |                    |
| С        | GRAND TOTAL (A + B)                                 |                    |
|          |                                                     |                    |
|          |                                                     |                    |