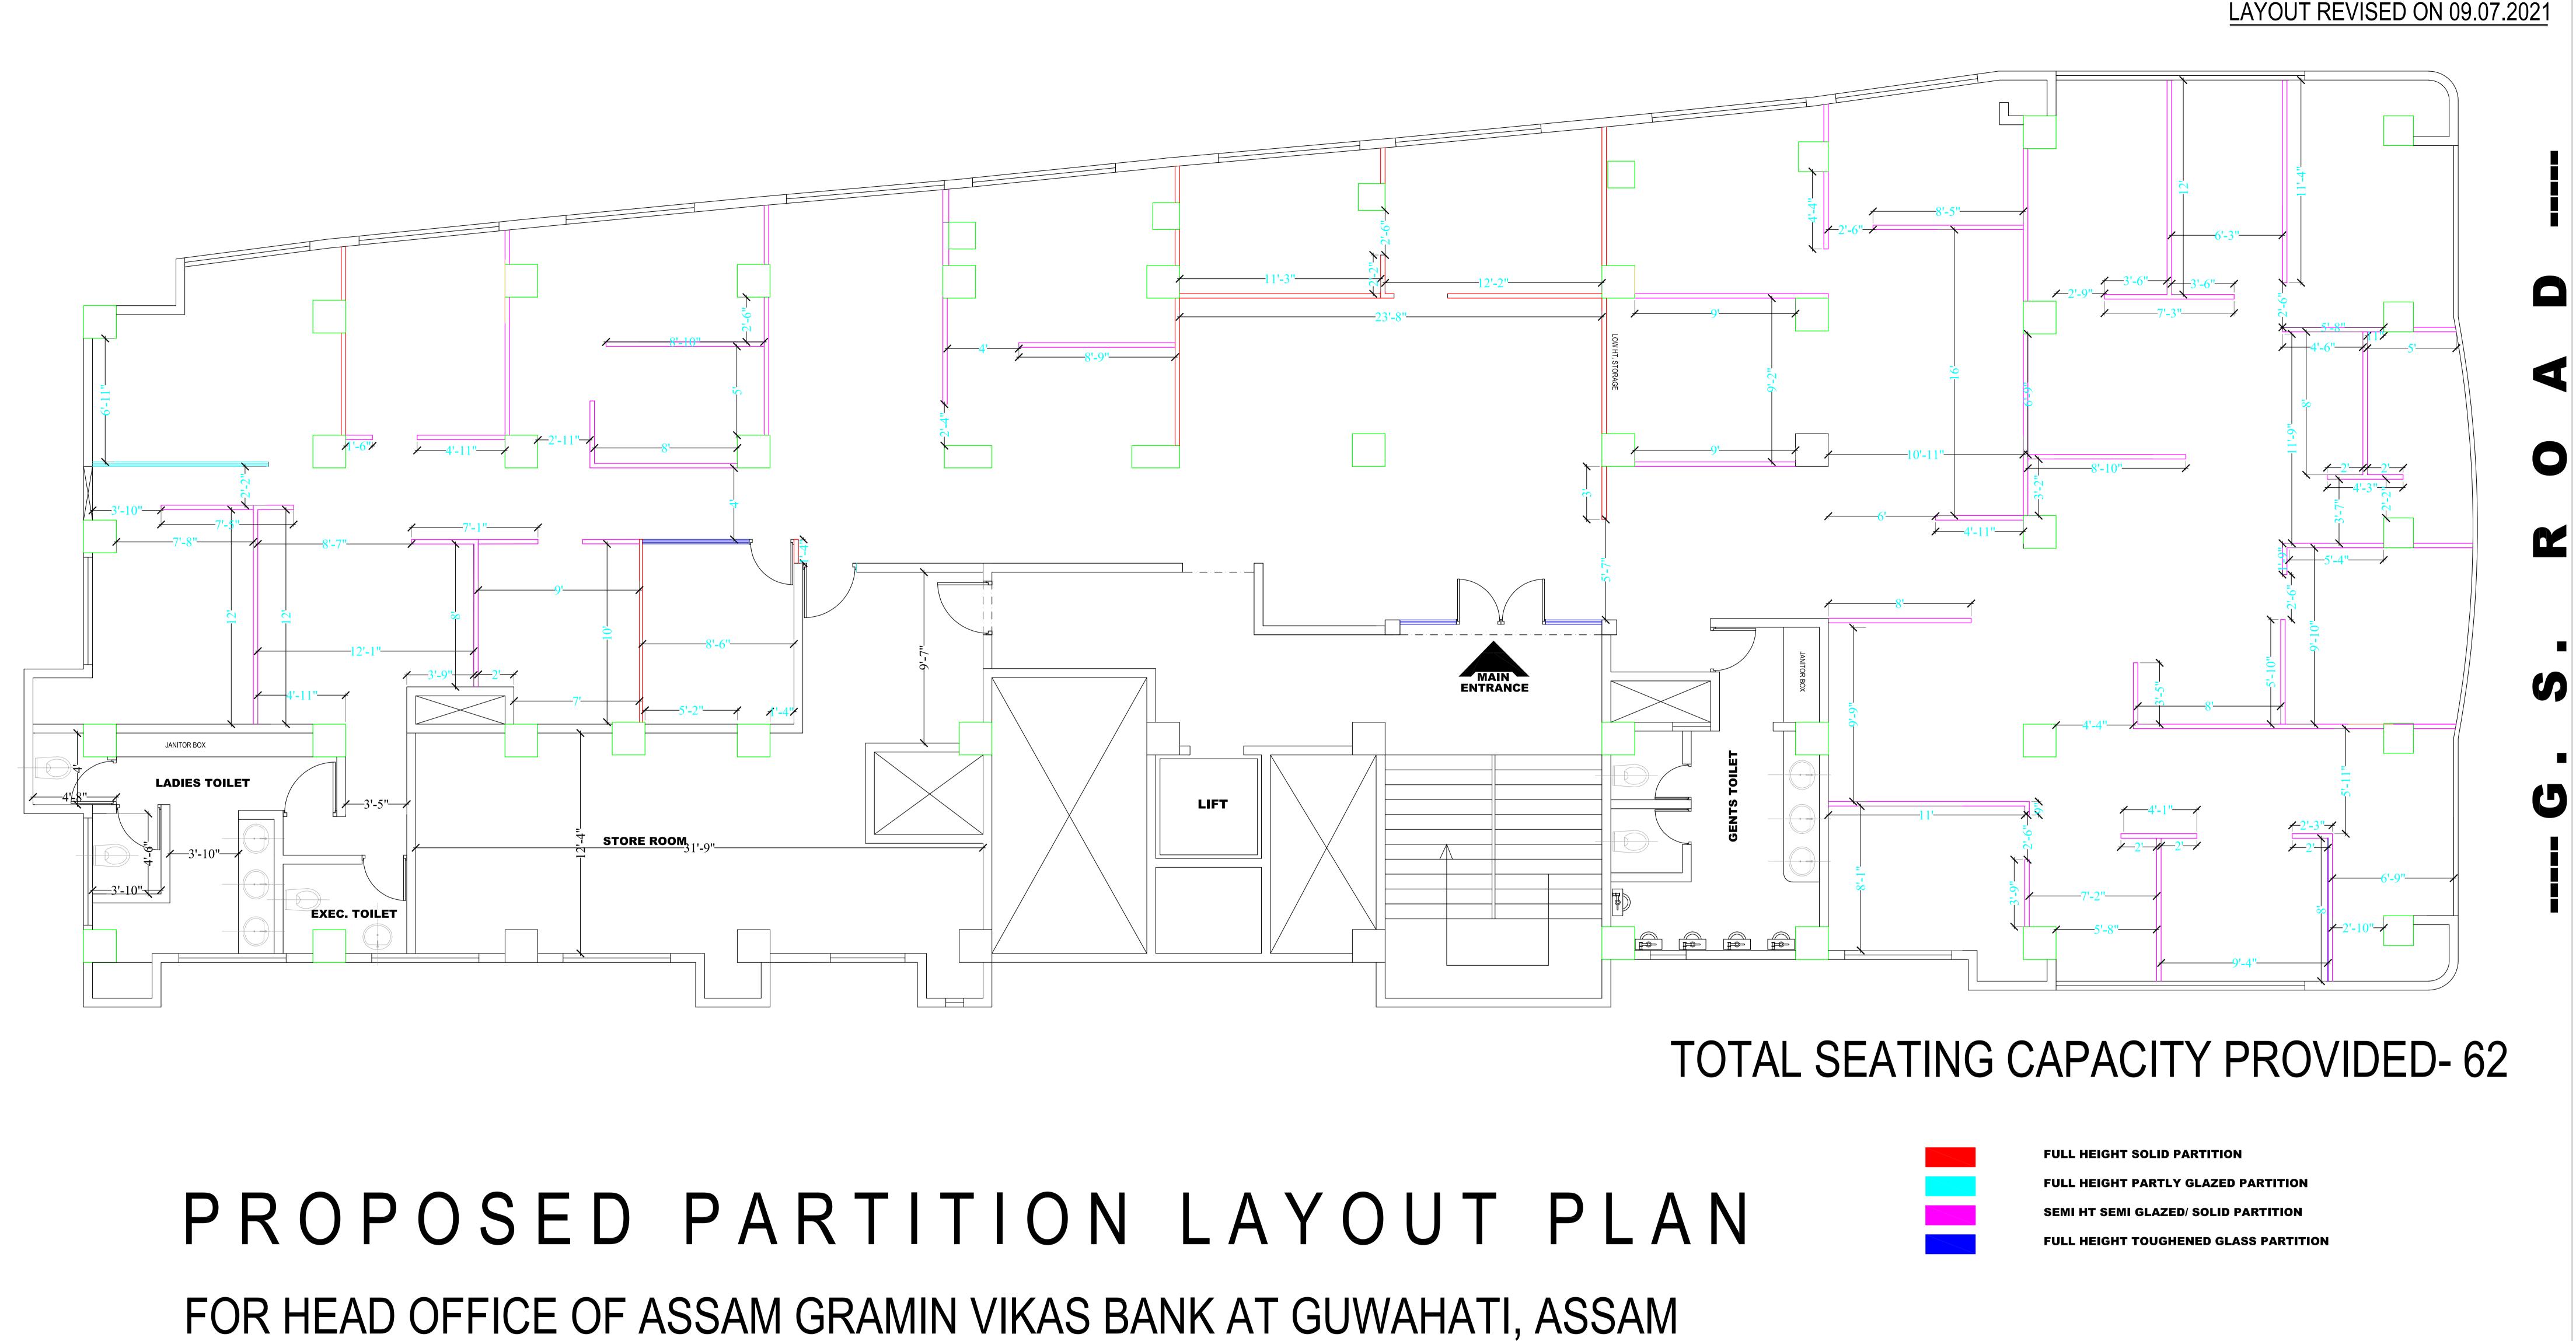

Cost Abstract for Interior Furnishing of Head Office of Assam Gramin Vikash Bank, at Adam Plaza, Christian Basti, Guwahati, Assam.

|          | COST SUMMARY                                        |                    |
|----------|-----------------------------------------------------|--------------------|
|          | INTERIOR FURNISHING WORKS OF HEAD OFFICE OF ASSAM O | CRAMIN VIKASH BANK |
|          |                                                     |                    |
|          | AT CHRISTIAN BASTI, G. S ROAD, GUWAHATI,            | ASSAM              |
|          | SUMMARY SHEET                                       |                    |
|          | SOMMART SHELI                                       |                    |
|          |                                                     |                    |
| SL. NO   | ITEM DESCRIPTION                                    | AMOUNT (RS.)       |
| Α        | INTERIOR FURNISHING WORKS                           |                    |
| 1        | CARPENTRY & INTERIOR WORKS                          |                    |
| 2        | ELECTRICAL & OTHER RELATED WORKS                    |                    |
| 2        |                                                     |                    |
| Α        | TOTAL OF INTERIOR FURNISHING WORKS                  |                    |
|          |                                                     |                    |
| <u>B</u> |                                                     |                    |
|          |                                                     |                    |
| 2        | CIVIL & PLUMBING WORKS                              |                    |
|          |                                                     |                    |
| В        | TOTAL OF NON- INTERIOR WORKS                        |                    |
| С        | GRAND TOTAL (A + B)                                 |                    |
|          |                                                     |                    |
|          |                                                     |                    |